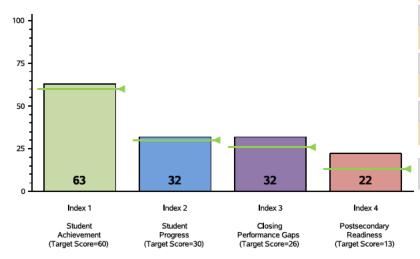

|                           |  |
| the same of the sa |                           |  |

In 2016, to receive a Met Standard or Met Alternative Standard rating, districts and campuses must meet targets on three indexes: Index 1 or Index 2 and Index 3 and Index 4.

### **Performance Index Report**



### **Performance Index Summary**

| Index                         | Points<br>Earned | Maximum<br>Points | Index<br>Score |
|-------------------------------|------------------|-------------------|----------------|
| 1 - Student Achievement       | 1,080            | 1,727             | 63             |
| 2 - Student Progress          | 387              | 1,200             | 32             |
| 3 - Closing Performance Gaps  | 897              | 2,800             | 32             |
| 4 - Postsecondary Readiness   |                  |                   |                |
| STAAR Score                   | 21.8             |                   |                |
| Graduation Rate Score         | N/A              |                   |                |
| Graduation Plan Score         | N/A