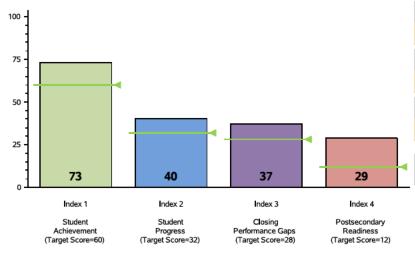

|                           |  |
| the same of the sa |                           |  |

In 2016, to receive a Met Standard or Met Alternative Standard rating, districts and campuses must meet targets on three indexes: Index 1 or Index 2 and Index 3 and Index 4.

### **Performance Index Report**



### **Performance Index Summary**

|                               | Points | Maximum | Index |
|-------------------------------|--------|---------|-------|
| Index                         | Earned | Points  | Score |
| 1 - Student Achievement       | 752    | 1,025   | 73    |
| 2 - Student Progress          | 483    | 1,200   | 40    |
| 3 - Closing Performance Gaps  | 742    | 2,000   | 37    |
| 4 - Postsecondary Readiness   |        |         |       |
| STAAR Score                   | 29.3   |         |       |
| Graduation Rate Score         | N/A    |         |       |
| Graduation Plan Score         | N/A    |         |       |
| Postsecondary Component Score | N/A    |         | 29    |
|                               |        |         |       |

### **Distinction Designation*