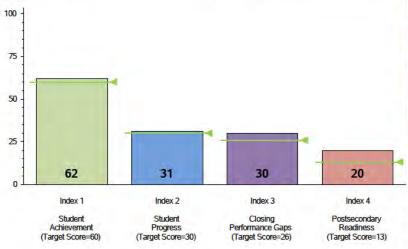

75%

| Participation Rates | 14 out of 14 = 100% |
|---------------------|---------------------|
| Graduation Rates    | N/A                 |

Total 32 out of 38 = 84%

For further information about this report, please see the Performance Reporting website at https://rptsvr1.tea.texas.gov/perfreport/account/2017/index.html

## TEXAS EDUCATION AGENCY 2017 Accountability Summary

ARTHUR L DAVILA MIDDLE (021902047) - BRYAN ISD

### Accountability Rating

### Met Standard

## Met Standards on - Student Achievement - Student Progress - Closing Performance Gaps - Postsecondary Readiness

In 2017, to receive a Met Standard or Met Alternative Standard rating, districts and campuses must meet targets on three indexes: Index 1 or Index 2 and Index 3 and Index 4.

### **Performance Index Report**



### **Performance Index Summary**

| Index                         | Points<br>Earned | Maximum<br>Points | Index<br>Score |
|-------------------------------|------------------|-------------------|----------------|
| 1 - Student Achievement       | 1,119            | 1,812             | 62             |
| 2 - Student Progress          | 372              | 1,200             | 31             |
| 3 - Closing Performance Gaps  | 780              | 2,600             | 30             |
| 4 - Postsecondary Readiness   |                  |                   |                |
| STAAR Score                   | 19.5             |                   |                |
| Graduation Rate Score         | N/A              |                   |                |
| Graduation Plan Score         | N/A