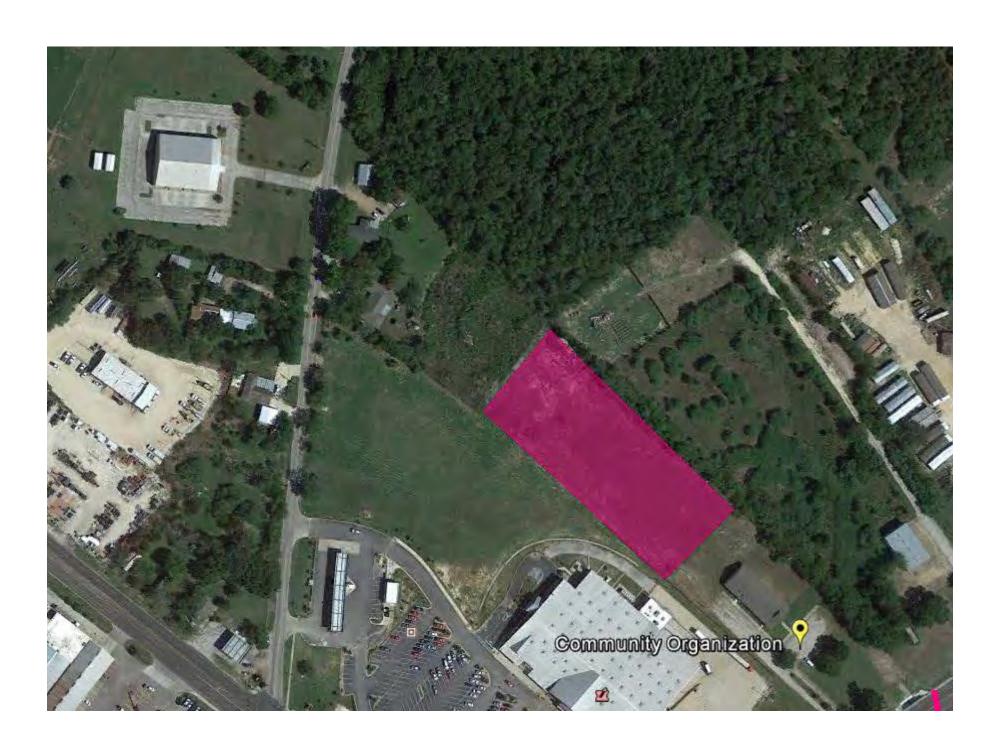

n s                |       | _                              | ,,      |             |                  |           |                                                                              |
|    |                                                  |       |                                |         |             |                  |           |                                                                              |
|    | If revised form submitted, date of submi         | ssion | 1:                             |         |             |                  |           |                                                                              |



## TAB8

# Supporting Documentation for the Information (Part I)

### Supporting Documentation for the Site Information Form Part I





May 4, 2018

Mr. Terry Roberts No Limits IEDC 2002 Highway 21 East Bryan, TX 77803



Re: zoning verification for land and improvements located at 2002 Highway 21 East specifically being Lot 3 and 6 of Block 16 in the SFA #10 League in Bryan, Brazos County, Texas.

Mr. Roberts,

We are the authority responsible for the enforcement of zoning matters in the geographic area in which the above-referenced property is situated.

This letter is to verify that the referenced property is zoned a mixture of Commercial District (C-3) which extends northwest approximately 490-520 feet from East State Highway 21 and Agricultural-Open District (A-O) for the remainder of the property (see attached zoning map). There are no overlay districts which affect this property. The adjacent properties are also z