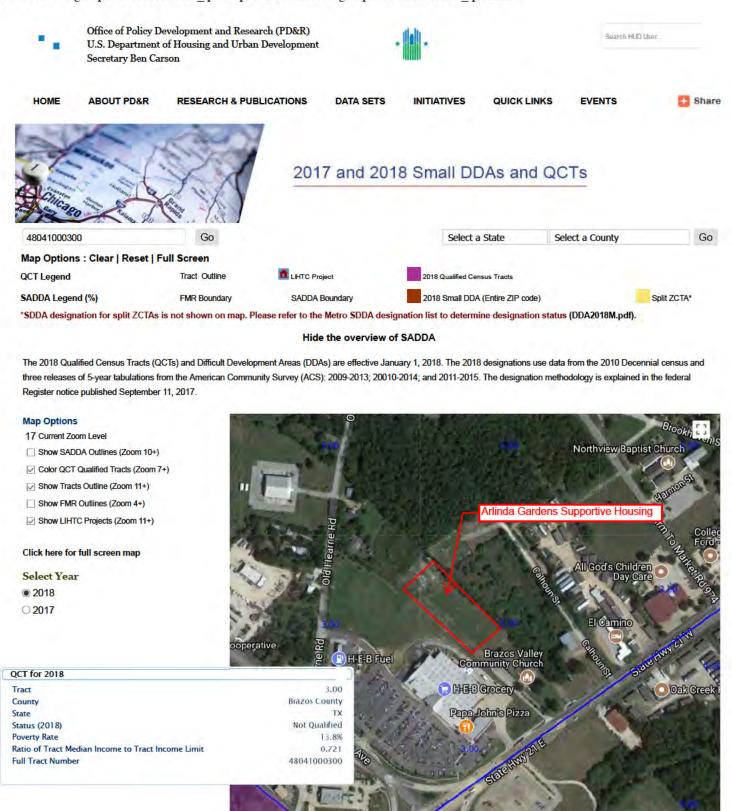

ning and Zoning Commission. The C-3 District does not allow for the development of a single-family detached dwelling.

This information was researched on May 4, 2018, by the undersigned, per request and as a public service. The undersigned certifies that the above information contained herein is believed to be accurate and is based upon, or relates to the information supplied by the requestor. The Authority assumes no liability for errors and omissions. All information was obtained from public records, which may be inspected during regular business hours.

Please feel free to contact me if you have any questions regarding this letter at (979) 209-5030 or at <a href="mailto:akay@bryantx.gov">akay@bryantx.gov</a>.

Thank you,

Allison Kay, Staff Planner

Development Services

City of Bryan



### About PD&R

Delegations of Authority and Order of Succession

Events

HUD at 50

**HUD Secretary's Awards** 

PD&R Careers

#### Initiatives

Aging Research and Resources Aligning Affordable Rental Housing

Interagency Physical Inspection Alignment

### Research

Map data ©2018 Google Imagery ©2018 DigitalGlobe, Texas Orthoimagery Program, USDA F: Report a map erro

Case Studies

Data Sets

Periodicals

Regulatory Barriers Clearinghouse

Reports

### City of Bryan Zoning Map



February 26, 2017



Sources: Esri, HERE, DeLorme, Intermap, ncrement P Corp., GEBCO, USGS, FAO, NPS, NRCAN, GeoBase, IGN, Kadaster NL, Ordnance Survey,

### Section 130-15. C-3, Commercial District.

(a) General purpose and description. The C, Commercial District is intended predominantly for heavy retail and