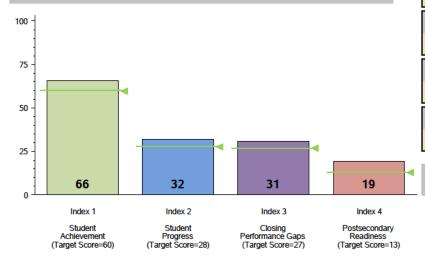

| - NONE                    |
| - Student Progress                                                                           |                           |
| - Closing Performance Gaps                                                                   |                           |
| - Postsecondary Readiness                                                                    |                           |
| In 2015, to receive a Met Standard or Met Alternative Standard rating districts and compuses |                           |

In 2015, to receive a Met Standard or Met Alternative Standard rating, districts and campuses must meet targets on three indexes: Index 1 or Index 2 and Index 3 and Index 4.

## **Performance Index Report**



# **Performance Index Summary**

| Index                         | Points<br>Earned | Maximum<br>Points | Index<br>Score |
|-------------------------------|------------------|-------------------|----------------|
| 1 - Student Achievement       | 779              | 1,187             | 66             |
| 2 - Student Progress          | 322              | 1,000             | 32             |
| 3 - Closing Performance Gaps  | 746              | 2,400             | 31             |
| 4 - Postsecondary Readiness   |                  |                   |                |
| STAAR Score                   | 18.8             |                   |                |
| Graduation Rate Score         | N/A              |                   |                |
| Graduation Plan Score         | N/A