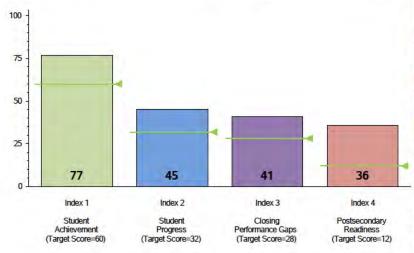

| is located within 1,000 feet of a blighted or abandoned area as further      |
|------------------------------------------------------------------------------|
| described in §10.101(a)(3)(B)(iii) of the Uniform Multifamily Rules;         |
| is located in the attendance zones of an elementary, middle, or high school  |
| that does not have a 2017 Met Standard rating by the Texas Education Agency, |
| unless the Development Site is subject to an Elderly Limitation.             |