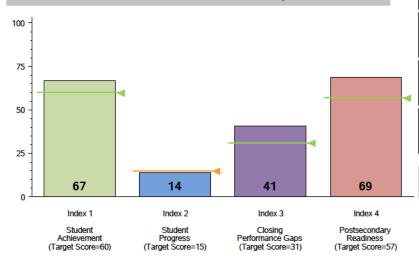

at http://ritter.tea.state.tx.us/perfreport/account/2015/index.html

# **TEXAS EDUCATION AGENCY 2015 Accountability Summary**

JAMES EARL RUDDER H S (021902002) - BRYAN ISD

## **Accountability Rating**

# Met Standard

| Met Standards on           | Did Not Meet Standards on |  |
|----------------------------|---------------------------|--|
| - Student Achievement      | - Student Progress        |  |
| - Closing Performance Gaps |                           |  |
| - Postsecondary Readiness  |                           |  |
|                            |                           |  |

In 2015, to receive a Met Standard or Met Alternative Standard rating, districts and campuses must meet targets on three indexes: Index 1 or Index 2 and Index 3 and Index 4.

# **Performance Index Report**



# **Performance Index Summary**

| Index                         | Points<br>Earned | Maximum<br>Points | Index<br>Score |
|-------------------------------|------------------|-------------------|----------------|
| 1 - Student Achievement       | 1,511            | 2,241             | 67             |
| 2 - Student Progress          | 135              | 1,000             | 14             |
| 3 - Closing Performance Gaps  | 972              | 2,400             | 41             |
| 4 - Postsecondary Readiness   |                  |                   |                |
| STAAR Score                   | 10.5             |                   |                |
| Graduation Rate Score         | 20.9             |                   |                |
| Graduation Plan Score         | 22.8