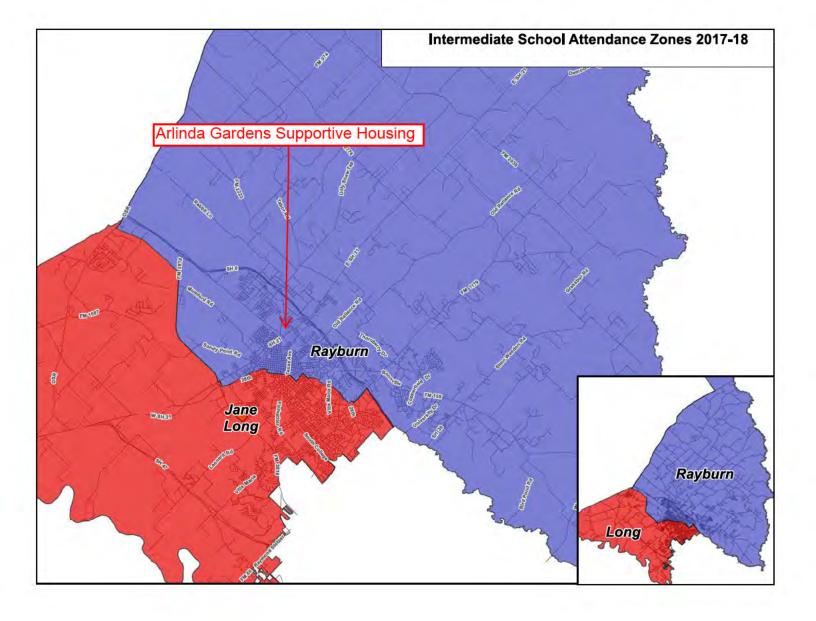

| is located within 1,000 feet of a blighted or abandoned area as further      |
|------------------------------------------------------------------------------|
| described in §10.101(a)(3)(B)(iii) of the Uniform Multifamily Rules;         |
| is located in the attendance zones of an elementary, middle, or high school  |
| that does not have a 2017 Met Standard rating by the Texas Education Agency, |
| unless the Development Site is subject to an Elderly Limitation.             |