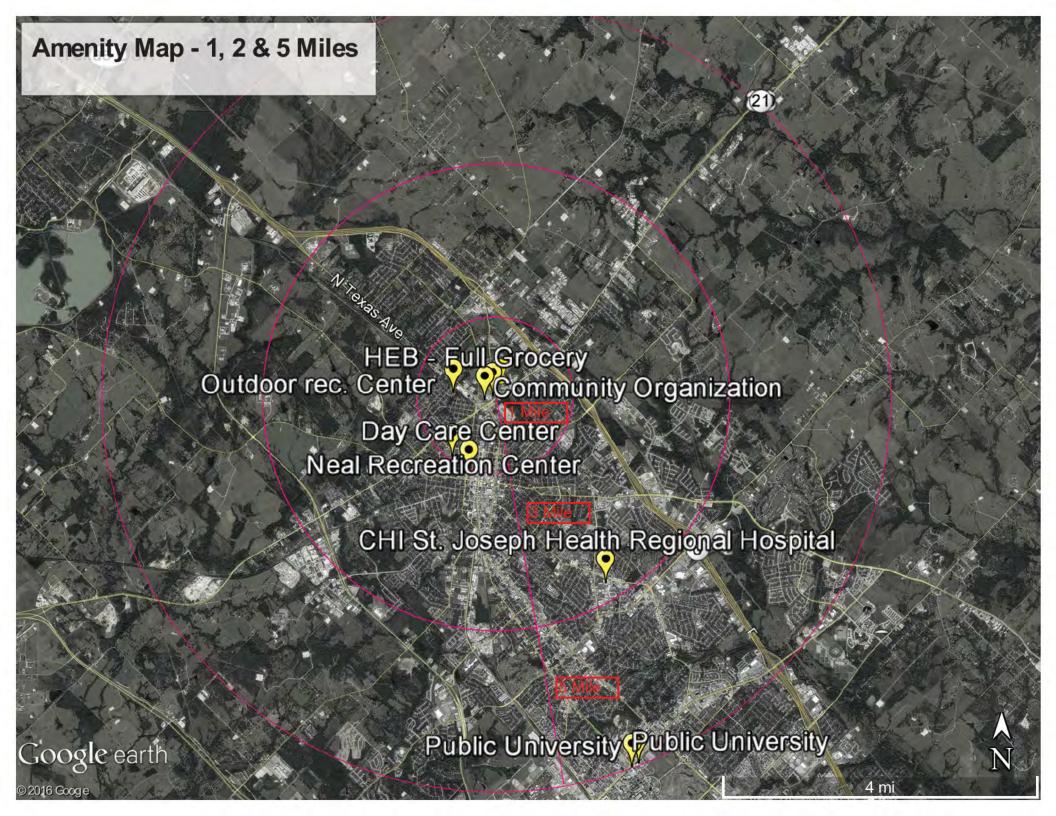

The Development will include all of the mandatory Development amenities required in §10.101(b)(4) of the Uniform Multifamily Rules at no charge to all tenants (market rate and low-income) and written notice of such amenities will be provided to the tenants.

The Development will satisfy the minimum point threshold for common amenities as further described in §10.101(b)(5) of the Uniform Multifamily Rules. These amenities must be for the benefit of all tenants (market rate and low-income), meet accessibility standards, be sized appropriately to serve the proposed Target Population, be made available throughout normal business hours, and be maintained throughout the Affordability Period. The tenant must be provided written notice of the amenity elections made by the Development Owner.

The Development will meet the minimum size of Units as further described §10.101(b)(6)(A) of the Uniform Multifamily Rules.

The Development (excluding competitive Housing Tax Credit Applications) will include enough unit and development construction features to meet the minimum number of points as further described in §10.101(b)(6)(B) of the Uniform Multifamily Rules.

The Development (excluding competitive Housing Tax Credit Applications) will include enough tenant services, at no charge to the tenants, be accessible to all (market rate and low-income), and maintained throughout the Affordability Period, to meet the required minimum number of points as further described in §10.101(b)(7) of the Uniform Multifamily Rules, and offered in accordance with §10.619 of the Uniform Multifamily Rules. The tenant must be provided written notice of the elections made by the Development Owner.