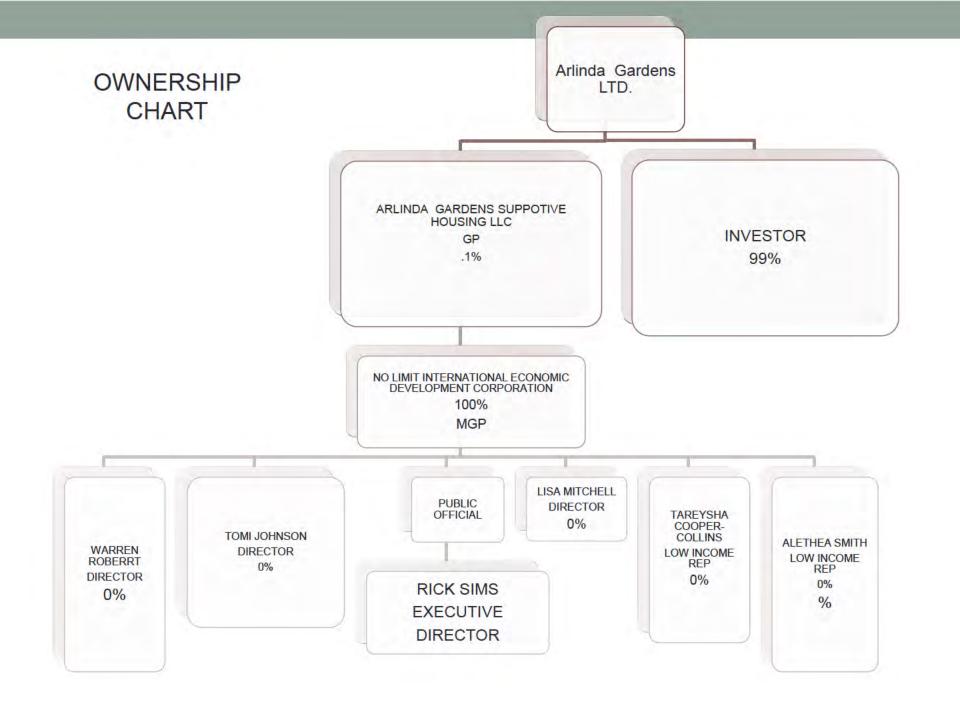

members and executive directors must be included in Organization charts.
- Any and all trusts must list all beneficiaries that have the legal ability to control or direct activities of the trust and are not just financial beneficiaries.

In the case of:

- (A) Partnerships Principals include all general Partners and Special LPs (any LP that is not the Syndicator is a "Special LP");
- (B) Corporations Principals include the executive director and all members of the board (shown with "0%" ownership as applicable). For to-be formed instrumentalities of PHAs, where the executive director and board remain to be determined, include the PHA, itself, and its members;
- (C) Limited liability companies Principals include all the managing members and all other members.

#### Org. Chart Example:









## **TAB 38**

# List of Organizations and Principals

#### **List of Organizations and Principals**

Provide the requested information for all partnerships, corporations, limited liability companies, trusts, or any other public or private entity and their Affiliates identified on the Owner and Developer Organization Charts. Organizations that own or control other organizations should also be identified until the only remaining sub-entity would be natural persons. Organizations that are Developers and/or Guarantors must also be listed on this form as must any organization (and natural person whose ownership interest in an applicable entity is direct instead of via membership in an organization) that will receive more than 10% of the developer fee. (Note - Entity Names, Principals, and