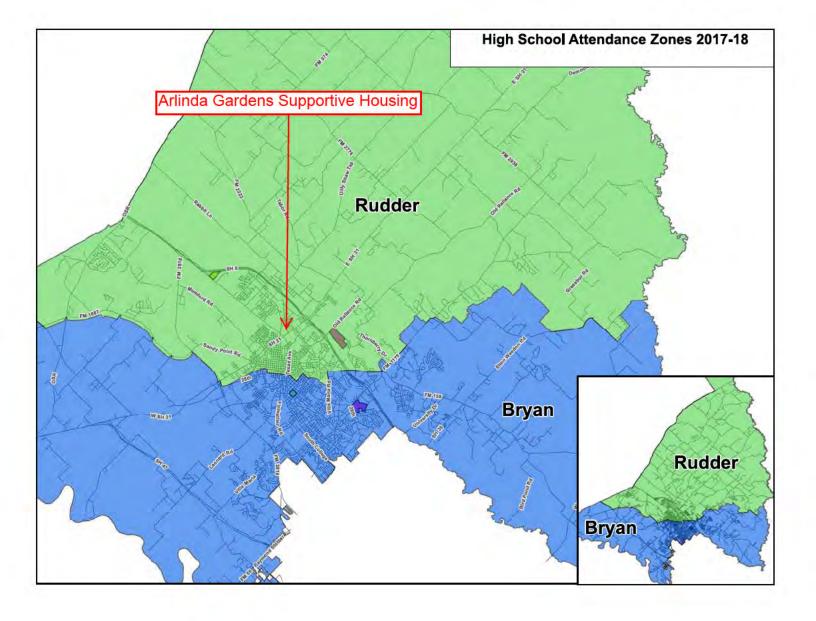

| is located within 1,000 feet of a blighted or abandoned area as further      |
|------------------------------------------------------------------------------|
| described in §10.101(a)(3)(B)(iii) of the Uniform Multifamily Rules;         |
| is located in the attendance zones of an elementary, middle, or high school  |
| that does not have a 2017 Met Standard rating by the Texas Education Agency, |
| unless the Development Site is subject to an Elderly Limitation.             |