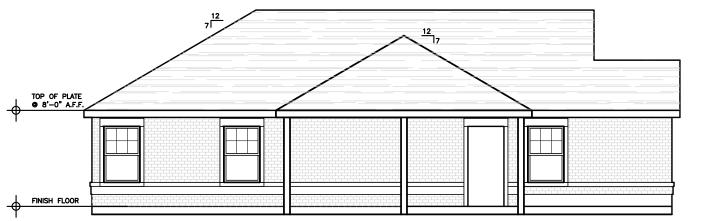

nda@live.com

DRAWN BY: PROJ DESIGNER: PROJ COORD.:

SHEET#:



### **HOUSE DATA:**

AIR CONDITIONED SPACE: 1,140 SQ. FT. FRONT PORCH: 94 SQ. FT. CAR PORT: 240 SQ. FT. TOTAL GROSS SQ. FT.: 1,474 SQ. FT.

### FRONT ELEVATION

SCALE: 1/8"=1'-0"



FLOOR PLAN

GARAGE/CAR PORT

MODEL # 1R4

SCALE: 1/8"=1'-0"

SCALE: 1/8"=1'-0"

©LUBULA KANYINDA COPYRIGHTS 2017

MASTER BED. 11'8" X 13'8"

PROJECT TITLE:

# HOUSING PROJECT

SIDE ELEVATION (SIM.)

STREET # ADDRESS BRYAN, TEXAS



7420 FRONT LAKE TRAIL ARLINGTON, TEXAS 76002 PH: 682.551.6960

EMAIL: dixon.kanyinda@live.com

DRAWN BY:

PROJ DESIGNER:

PROJ COORD.:

SHEET#:

BED. #3 10'8" x 9'4"

BED. #2 10'8" x 9'0"

BATH, #2

LIVING 14'0" X 14'0"

FRONT PORCH

4



### FRONT ELEVATION

SCALE: 1/8"=1'-0"



### REAR ELEVATION

SCALE: 1/8"=1'-0"





# LEFT ELEVATION MODEL # 1R4

SCALE: 1/8"=1'-0"

ROOF FASCIA TYP.

©LUBULA KANYINDA COPYRIGHTS 2017

PROJECT TITLE:

# HOUSING PROJECT

STREET # ADDRESS BRYAN, TEXAS



7420 FRONT LAKE TRAIL ARLINGTON, TEXAS 76002 PH: 682.551.6960

EMAIL: dixon.kanyinda@live.com

DRAWN BY:

PROJ DESIGNER:

PROJ COORD.:

SHEET#:

5



# Specifications and Building/Unit Configuration

|          |