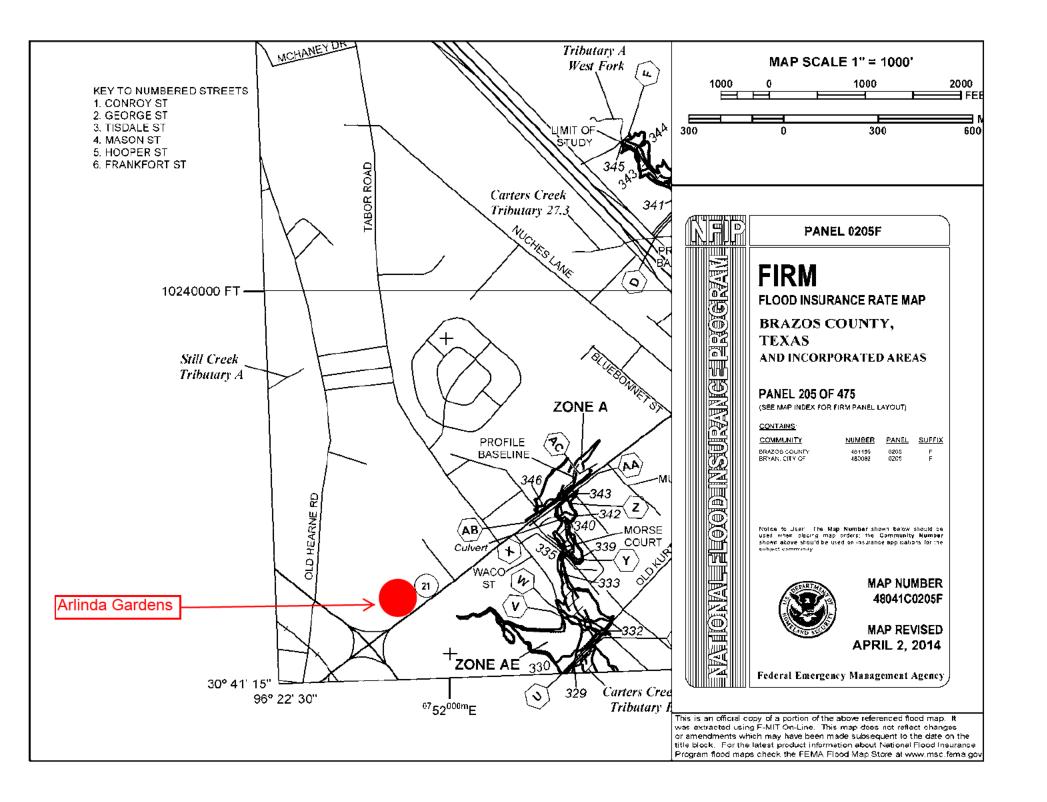

| is located within 1,000 feet of a blighted or abandoned area as further      |
|------------------------------------------------------------------------------|
| described in §10.101(a)(3)(B)(iii) of the Uniform Multifamily Rules;         |
| is located in the attendance zones of an elementary, middle, or high school  |
| that does not have a 2017 Met Standard rating by the Texas Education Agency, |
| unless the Development Site is subject to an Elderly Limitation.             |