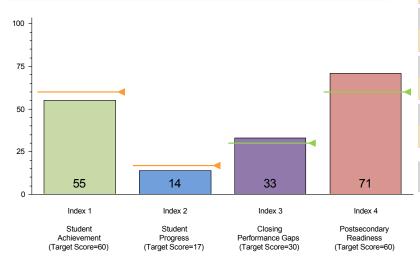

-------------|
| Participation Rates | 14 out of 14 = 100% |
| Graduation Rates    | N/A                 |

Total 32 out of 45 = 71%

For further information about this report, please see the Performance Reporting Division website at https://rptsvr1.tea.texas.gov/perfreport/account/2016/index.html

Middle Calcad

## TEXAS EDUCATION AGENCY 2016 Accountability Summary

JAMES EARL RUDDER HS (021902002) - BRYAN ISD

## Accountability Rating Improvement Required

Met Standards onDid Not Meet Standards on- Closing Performance Gaps- Student Achievement- Postsecondary Readiness- Student Progress

In 2016, to receive a Met Standard or Met Alterna ive Standard raing, districts and campuses must meet targets on three indexes: Index 1 or Index 2 and Index 3 and Index 4.

### Performance Index Report



### Performance Index Summary

| Index                         | Points<br>Earned | Maximum<br>Points | Index<br>Score |
|-------------------------------|------------------|-------------------|----------------|
| 1 - Student Achievement       | 1,578            | 2,844             | 55             |
| 2 - Student Progress          | 166              | 1,200             | 14             |
| 3 - Closing Performance Gaps  | 797              | 2,400             | 33             |
| 4 - Postsecondary Readiness   |                  |                   |                |
| STAAR Score                   | 9.0              |                   |                |
| Graduation Rate Score         | 22.8             |                   |                |
| Graduation Plan Score         | 23.6