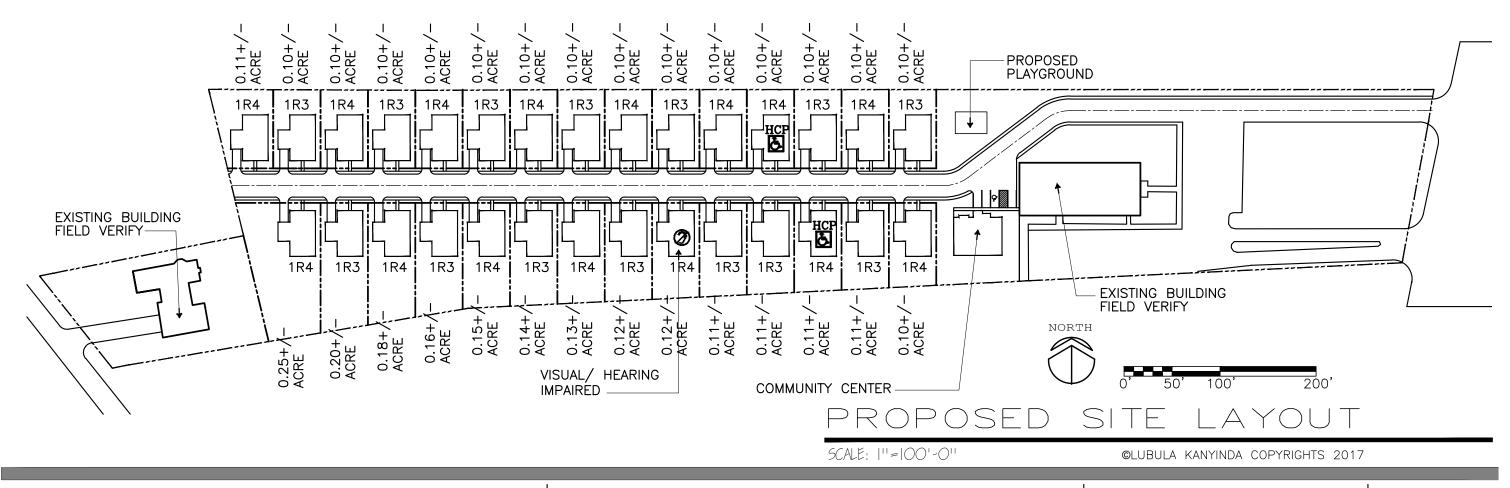

The Development will include all of the mandatory Development amenities required in §10.101(b)(4) of the Uniform Multifamily Rules at no charge to all tenants (market rate and low-income) and written notice of such amenities will be provided to the tenants.

The Development will satisfy the minimum point threshold for common amenities as further described in §10.101(b)(5) of the Uniform Multifamily Rules. These amenities must be for the benefit of all tenants (market rate and low-income), meet accessibility standards, be sized appropriately to serve the proposed Target Population, be made available throughout normal business hours, and be maintained throughout the Affordability Period. The tenant must be provided written notice of the amenity elections made by the Development Owner.

The Development will meet the minimum size of Units as further described §10.101(b)(6)(A) of the Uniform Multifamily Rules.

The Development (excluding competitive Housing Tax Credit Applications) will include enough unit and development construction features to meet the minimum number of points as further described in §10.101(b)(6)(B) of the Uniform Multifamily Rules.