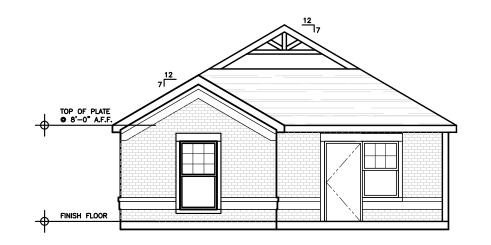

--------------------------------|---|--|--|
| 3 2                                        |   |  |  |
|                                            | 8 |  |  |
| 5                                          |   |  |  |
| RESIDENTIAL & LAND DEVELOPMENT CONSULTANCY |   |  |  |

7420 FRONT LAKE TRAIL ARLINGTON, TEXAS 76002 PH: 682.551.6960

EMAIL: dixon.kanyinda@live.com

SHEET#:

DRAWN BY:

PROJ DESIGNER:

PROJ COORD.:

2



## FRONT ELEVATION

SCALE: 1/8"=1'-0"



### REAR ELEVATION

SCALE: 1/8"=1'-0"



## LEFT ELEVATION MODEL # 1R3

SCALE: 1/8"=1'-0"

©LUBULA KANYINDA COPYRIGHTS 2017

PROJECT TITLE:

# HOUSING PROJECT

STREET # ADDRESS BRYAN, TEXAS



7420 FRONT LAKE TRAIL ARLINGTON, TEXAS 76002 PH: 682.551.6960

EMAIL: dixon.kanyinda@live.com

DRAWN BY: PROJ DESIGNER: PROJ COORD.:

SHEET#:



### **HOUSE DATA:**

AIR CONDITIONED SPACE: 1,140 SQ. FT. FRONT PORCH: 94 SQ. FT. CAR PORT: 240 SQ. FT. TOTAL GROSS SQ. FT.: 1,474 SQ. FT.

### FRONT ELEVATION

SCALE: 1/8"=1'-0"



FLOOR PLAN

GARAGE/CAR PORT

MODEL # 1R4

SCALE: 1/8"=1'-0"

SCALE: 1/8"=1'-0"

©LUBULA KANYINDA COPYRIGHTS 2017

MASTER BED. 11'8" X 13'8"

PROJECT TITLE:

# HOUSING PROJECT

SIDE ELEVATION (SIM.)

STREET # ADDRESS BRYAN, TEXAS



7420 FRONT LAKE TRAIL ARLINGTON, TEXAS 76002 PH: 682.551.6960

EMAIL: dixon.kanyinda@live.com

DRAWN BY:

PROJ DESIGNER:

PROJ COORD.:

SHEET#:

BED. #3 10'8" x 9'4"

BED. #2 10'8" x 9'0"

BATH, #2

LIVING 14'0" X 14'0"

FRONT PORCH

4



### FRONT ELEVATION

SCALE: 1/8"=1'-0"



### REAR ELEVATION

SCALE: 1/8"=1'-0"





# LEFT ELEVATION MODEL # 1R4

SCALE: 1/8"=1'-0"

ROOF FASCIA