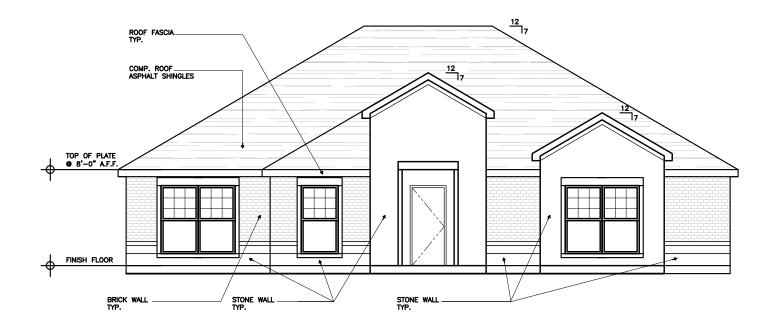

| 1,140                | 15            | 17,100                     | 32,080                         |

| BUILDING<br>LABEL | 1R3 | 1R4 | TOTAL OF<br>BUILDINGS |
|-------------------|-----|-----|-----------------------|
| # OF STORIES      | 1   | 1   |                       |
| # OF BUILDINGS    | 14  | 15  | 29                    |

TOTAL OF LOTS

29

DEVELOPED ACREAGE: 4.18 ACRES
TOTAL ACREAGE FOR ENTIRE SITE: 6.19 ACRES



PROJECT TITLE:

#### HOUSING PROJECT

STREET # ADDRESS BRYAN, TEXAS



7420 FRONT LAKE TRAIL ARLINGTON, TEXAS 76002 PH: 682.551.6960

EMAIL: dixon.kanyinda@live.com

SHEET#:

PROJ DESIGNER:

PROJ COORD.:

DRAWN BY:

SITE

#### **COMMUNITY CENTER AREA DATA:**

AIR CONDITIONED SPACE: 1,690 SQ. FT. COVERED TERRACE: 275 SQ. FT.

TOTAL GROSS SQ. FT.: 1,965 SQ. FT.



FRONT ELEVATION

SCALE: 1/8"=1'-0"



SCALE: 1/8"=1'-0"

©LUBULA KANYINDA COPYRIGHTS 2017

PROJECT TITLE:

#### HOUSING PROJECT

STREET # ADDRESS BRYAN, TEXAS



7420 FRONT LAKE TRAIL ARLINGTON, TEXAS 76002 PH: 682.551.6960

EMAIL: dixon.kanyinda@live.com

DRAWN BY:

PROJ DESIGNER:

PROJ COORD.:



#### **HOUSE DATA:**

AIR CONDITIONED SPACE: 1,070 SQ. FT. FRONT PORCH: 164 SQ. FT. CAR PORT: 240 SQ. FT. TOTAL GROSS SQ. FT.: 1,474 SQ. FT.

#### FRONT ELEVATION

SCALE: 1/8"=1'-0"



MASTER BED. BED. #3 10'8" x 9'4" BATH. #2 BED. #2 10'8" x 9'0" GARAGE/CAR PORT 12'0" X 20'0" LIVING 14'0" X 14'0" DINING 11'8" X 11'0" FRONT PORCH 27'4" X 6'0"

FLOOR PLAN

MODEL # 1R3

©LUBULA KANYINDA COPYRIGHTS 2017

SCALE: 1/8"=1'-0"

SCALE: 1/8"=1'-0"

PROJECT TITLE:

#### HOUSING PROJECT

SIDE ELEVATION (S