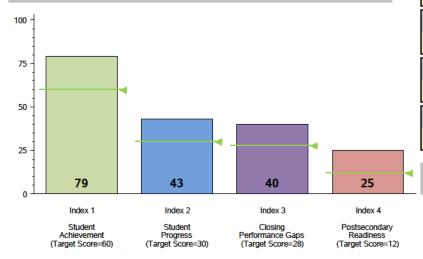

| - NONE                    |  |
| - Student Progress                                                                               |                           |  |
| - Closing Performance Gaps                                                                       |                           |  |
| - Postsecondary Readiness                                                                        |                           |  |
| In 2015, to proving a Mat Chanderd or Mat Albertaiting Chanderd artists, districts and accompany |                           |  |

In 2015, to receive a Met Standard or Met Alternative Standard rating, districts and campuses must meet targets on three indexes: Index 1 or Index 2 and Index 3 and Index 4.

### Performance Index Report



### **Performance Index Summary**

| Index                         | Points<br>Earned | Maximum<br>Points | Index<br>Score |
|-------------------------------|------------------|-------------------|----------------|
| 1 - Student Achievement       | 484              | 615               | 79             |
| 2 - Student Progress          | 429              | 1,000             | 43             |
| 3 - Closing Performance Gaps  | 558              | 1,400             | 40             |
| 4 - Postsecondary Readiness   |                  |                   |                |
| STAAR Score                   | 24.5             |                   |                |
| Graduation Rate Score         | N/A              |                   |                |
| Graduation Plan Score         | N/A