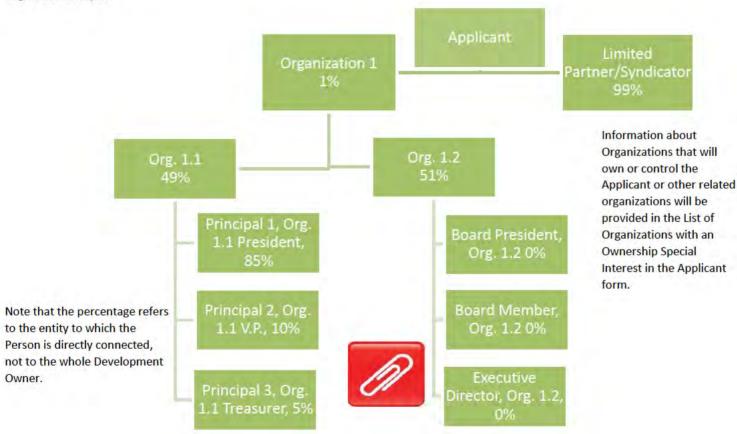

None of the criteria in subparagraphs (A) - (M) of §10.202(1) of the Uniform Multifamily Rules, related to ineligible Applicants, applies to those identified on the organizational chart for the Applicant, Developer and Guarantor.