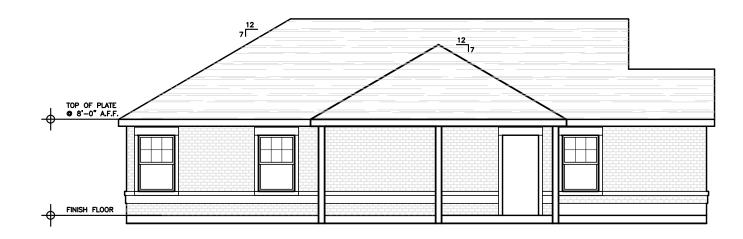

|   |  |  |
| RESIDENTIAL & LAND DEVELOPMENT CONSULTANCY |   |  |  |

7420 FRONT LAKE TRAIL ARLINGTON, TEXAS 76002 PH: 682.551.6960

EMAIL: dixon.kanyinda@live.com

SHEET#:

DRAWN BY:

PROJ DESIGNER:

PROJ COORD.:

2



## FRONT ELEVATION

SCALE: 1/8"=1'-0"



### REAR ELEVATION

SCALE: 1/8"=1'-0"



## LEFT ELEVATION MODEL # 1R3

SCALE: 1/8"=1'-0"

©LUBULA KANYINDA COPYRIGHTS 2017

PROJECT TITLE:

# HOUSING PROJECT

STREET # ADDRESS BRYAN, TEXAS



7420 FRONT LAKE TRAIL ARLINGTON, TEXAS 76002 PH: 682.551.6960

EMAIL: dixon.kanyinda@live.com

DRAWN BY: PROJ DESIGNER: PROJ COORD.:

SHEET#:



### **HOUSE DATA:**

AIR CONDITIONED SPACE: 1,140 SQ. FT. FRONT PORCH: 94 SQ. FT. CAR PORT: 240 SQ. FT. TOTAL GROSS SQ. FT.: 1,474 SQ. FT.

### FRONT ELEVATION

SCALE: 1/8"=1'-0"



FLOOR PLAN

GARAGE/CAR PORT

MODEL # 1R4

SCALE: 1/8"=1'-0"

SCALE: 1/8"=1'-0"

©LUBULA KANYINDA COPYRIGHTS 2017

MASTER BED. 11'8" X 13'8"

PROJECT TITLE:

# HOUSING PROJECT

SIDE ELEVATION (SIM.)

STREET # ADDRESS BRYAN, TEXAS



7420 FRONT LAKE TRAIL ARLINGTON, TEXAS 76002 PH: 682.551.6960

EMAIL: dixon.kanyinda@live.com

DRAWN BY:

PROJ DESIGNER:

PROJ COORD.:

SHEET#:

BED. #3 10'8" x 9'4"

BED. #2 10'8" x 9'0"

BATH, #2

LIVING 14'0" X 14'0"

FRONT PORCH

4



### FRONT ELEVATION

SCALE: 1/8"=1'-0"



### REAR ELEVATION

SCALE: 1/8"=1'-0"





# LEFT ELEVATION MODEL # 1R4

SCALE: 1/8"=1'-0"

ROOF FASCIA TYP.

©LUBULA KANYINDA COPYRIGHTS 2017

PROJECT TITLE:

# HOUSING PROJECT

STREET # ADDRESS BRYAN, TEXAS



7420 FRONT LAKE TRAIL ARLINGTON, TEXAS 76002 PH: 682.551.6960

EMAIL: dix