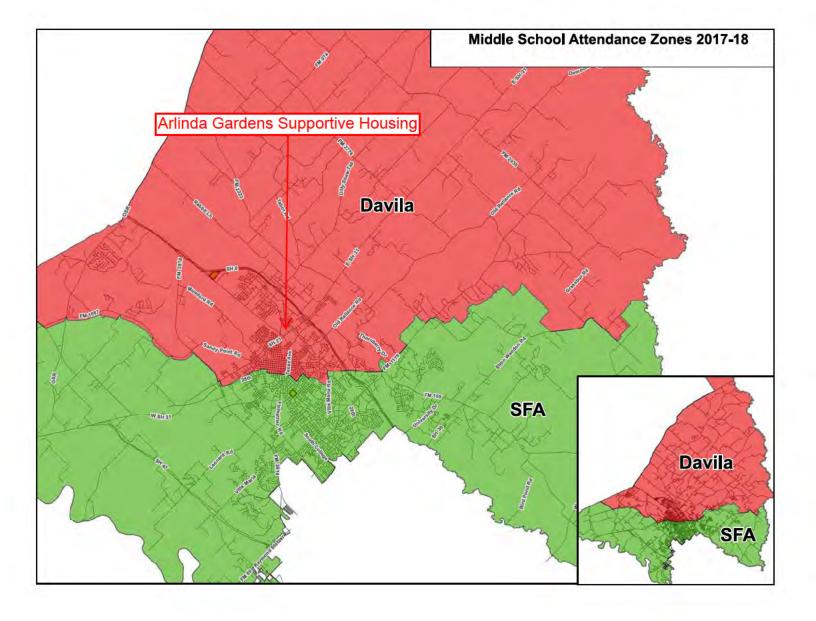

| is located within 1,000 feet of a blighted or abandoned area as further      |
|------------------------------------------------------------------------------|
| described in §10.101(a)(3)(B)(iii) of the Uniform Multifamily Rules;         |
| is located in the attendance zones of an elementary, middle, or high school  |
| that does not have a 2017 Met Standard rating by the Texas Education Agency, |
| unless the Development Site is subject to an Elderly Limitation.             |