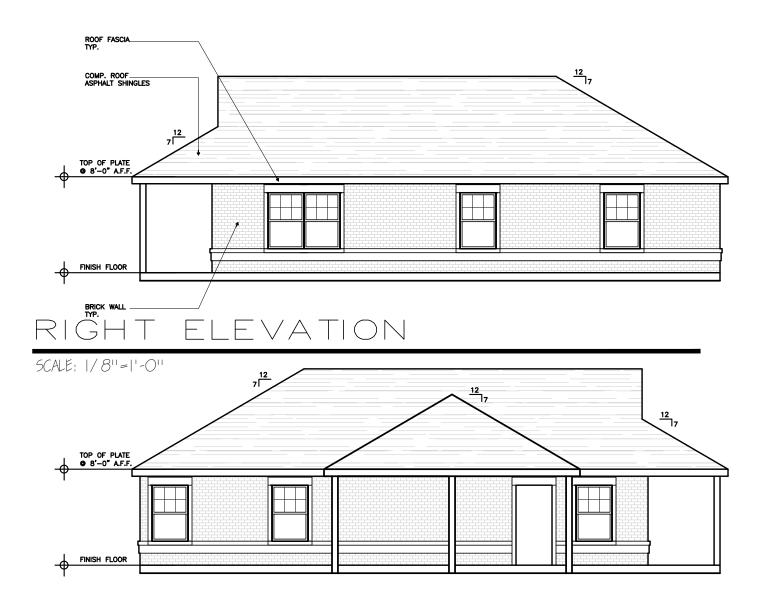

'8" X 11'0" FRONT PORCH 27'4" X 6'0"

FLOOR PLAN

MODEL # 1R3

©LUBULA KANYINDA COPYRIGHTS 2017

SCALE: 1/8"=1'-0"

SCALE: 1/8"=1'-0"

PROJECT TITLE:

#### HOUSING PROJECT

SIDE ELEVATION (SIM.)

STREET # ADDRESS BRYAN, TEXAS

| KANYINDA LLC                               |   |  |  |
|--------------------------------------------|---|--|--|
| 3 2                                        |   |  |  |
|                                            | 8 |  |  |
| 5                                          |   |  |  |
| RESIDENTIAL & LAND DEVELOPMENT CONSULTANCY |   |  |  |

7420 FRONT LAKE TRAIL ARLINGTON, TEXAS 76002 PH: 682.551.6960

EMAIL: dixon.kanyinda@live.com

SHEET#:

DRAWN BY:

PROJ DESIGNER:

PROJ COORD.:

2



## FRONT ELEVATION

SCALE: 1/8"=1'-0"



### REAR ELEVATION

SCALE: 1/8"=1'-0"



## LEFT ELEVATION MODEL # 1R3

SCALE: 1/8"=1'-0"

©LUBULA KANYINDA COPYRIGHTS 2017

PROJECT TITLE:

# HOUSING PROJECT

STREET # ADDRESS BRYAN, TEXAS



7420 FRONT LAKE TRAIL ARLINGTON, TEXAS 76002 PH: 682.551.6960

EMAIL: dixon.kanyinda@live.com

DRAWN BY: PROJ DESIGNER: PROJ COORD.:

SHEET#:



### **HOUSE DATA:**

AIR CONDITIONED SPACE: 1,140 SQ. FT. FRONT PORCH: 94 SQ. FT. CAR PORT: 240 SQ. FT. TOTAL GROSS SQ. FT.: 1,474 SQ. FT.

### FRONT ELEVATION

SCALE: 1/8"=1'-0"



FLOOR PLAN

GARAGE/CAR PORT

MODEL # 1R4

SCALE: 1/8"=1'-0"

SCALE: 1/8"=1'-0"

©LUBULA KANYINDA COPYRIGHTS 2017

MASTER BED. 11'8" X 13'8"

PROJECT TITLE:

# HOUSING PROJECT

SIDE ELEVATION (SIM.)

STREET # ADDRESS BRYAN, TEXAS



7420 FRONT LAKE TRAIL ARLINGTON, TEXAS 76002 PH: 682.551.6960

EMAIL: dixon.kanyinda@li