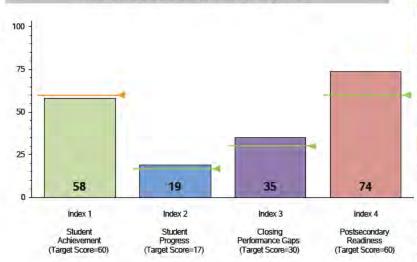

|----------------------|
| Participation Rates | 14 out of 14 = 100%  |
| Graduation Rates    | N/A                  |

Total 28 out of 47 = 60%

For further information about this report, please see the Performance Reporting website at https://rptsvr1.tea.texas.gov/perfreport/account/2017/index.html

## TEXAS EDUCATION AGENCY 2017 Accountability Summary

JAMES EARL RUDDER H S (021902002) - BRYAN ISD

### **Accountability Rating**

### Met Standard

## Met Standards on - Student Progress - Closing Performance Gaps - Postsecondary Readiness Did Not Meet Standards on - Student Achievement

In 2017, to receive a Met Standard or Met Alternative Standard rating, districts and campuses must meet targets on three indexes: Index 1 or Index 2 and Index 3 and Index 4.

### Performance Index Report



### **Performance Index Summary**

| Index                         | Points<br>Earned | Maximum<br>Points | Index<br>Score |
|-------------------------------|------------------|-------------------|----------------|
| 1 - Student Achievement       | 1,624            | 2,792             | 58             |
| 2 - Student Progress          | 233              | 1,200             | 19             |
| 3 - Closing Performance Gaps  | 834              | 2,400             | 35             |
| 4 - Postsecondary Readiness   |                  |                   |                |
| STAAR Score                   | 10.5             |                   |                |
| Graduation Rate Score         | 23.0             |                   |                |
| Graduation Plan Score         | 23.6