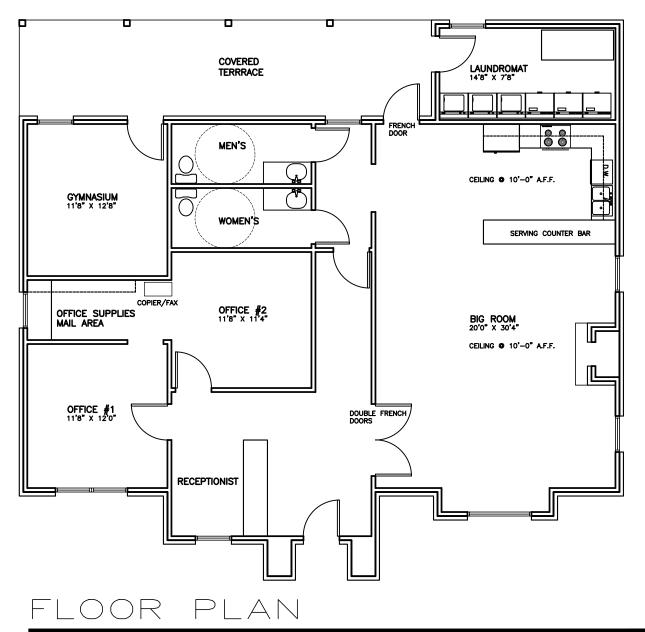

| 17,100                     | 32,080                         |

| BUILDING<br>LABEL | 1R3 | 1R4 | TOTAL OF<br>BUILDINGS |
|-------------------|-----|-----|-----------------------|
| # OF STORIES      | 1   | 1   |                       |
| # OF BUILDINGS    | 14  | 15  | 29                    |

TOTAL OF LOTS

29

DEVELOPED ACREAGE: 4.18 ACRES
TOTAL ACREAGE FOR ENTIRE SITE: 6.19 ACRES



PROJECT TITLE:

#### HOUSING PROJECT

STREET # ADDRESS BRYAN, TEXAS



7420 FRONT LAKE TRAIL ARLINGTON, TEXAS 76002 PH: 682.551.6960

EMAIL: dixon.kanyinda@live.com

SHEET#:

PROJ DESIGNER:

PROJ COORD.:

DRAWN BY:

SITE

#### **COMMUNITY CENTER AREA DATA:**

AIR CONDITIONED SPACE: 1,690 SQ. FT. COVERED TERRACE: 275 SQ. FT.

TOTAL GROSS SQ. FT.: 1,965 SQ. FT.



FRONT ELEVATION

SCALE: 1/8"=1'-0"



SCALE: 1/8"=1'-0"

©LUBULA KANYINDA COPYRIGHTS 2017

PROJECT TITLE:

#### HOUSING PROJECT

STREET # ADDRESS BRYAN, TEXAS



7420 FRONT LAKE TRAIL ARLINGTON, TEXAS 76002 PH: 682.551.6960

EMAIL: dixon.kanyinda@live.com

DRAWN BY:

PROJ DESIGNER:

PROJ COORD.:



#### **HOUSE DATA:**

AIR CONDITIONED SPACE: 1,070 SQ. FT. FRONT PORCH: 164 SQ. FT. CAR PORT: 240 SQ. FT. TOTAL GROSS SQ. FT.: 1,474 SQ. FT.

#### FRONT ELEVATION

SCALE: 1/8"=1'-0"



MASTER BED. BED. #3 10'8" x 9'4" BATH. #2 BED. #2 10'8" x 9'0" GARAGE/CAR PORT 12'0" X 20'0" LIVING 14'0" X 14'0" DINING 11'8" X 11'0" FRONT PORCH 27'4" X 6'0"

FLOOR PLAN

MODEL # 1R3

©LUBULA KANYINDA COPYRIGHTS 2017

SCALE: 1/8"=1'-0"

SCALE: 1/8"=1'-0"

PROJECT TITLE:

#### HOUSING PROJECT

SIDE ELEVATION (SIM.)

STREET # ADDRESS BRYAN, TEXAS

|