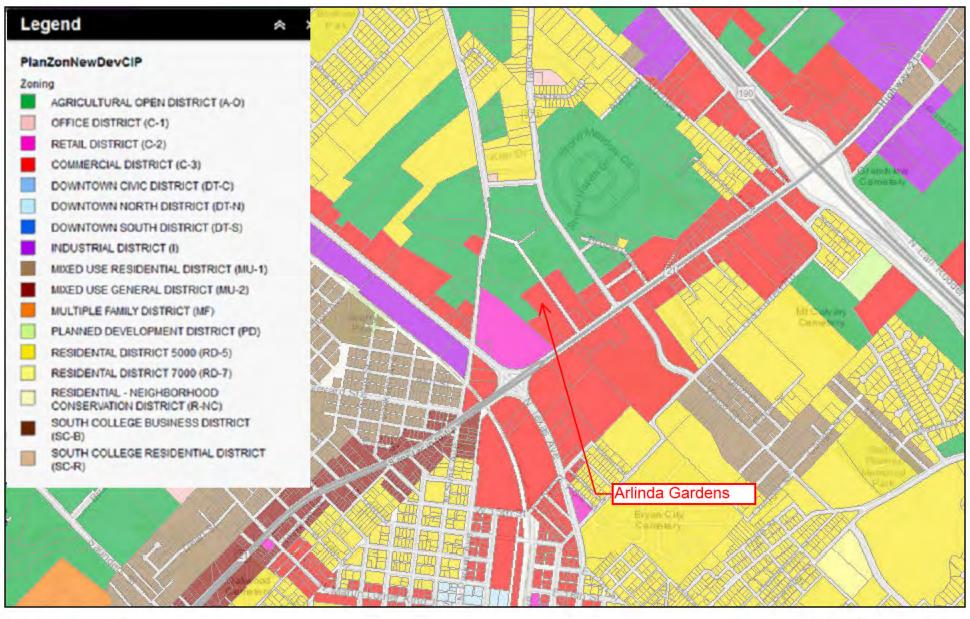

# Arlinda Gardens Supportive Housing

local government has undertaken and can substantiate sufficient mitigation efforts and such documentation is submitted in the Application.

| <b>Undesirable Site Features (</b> select one of the boxes as applicable)                                                                                                                                                                                                                                                                        |
|--------------------------------------------------------------------------------------------------------------------------------------------------------------------------------------------------------------------------------------------------------------------------------------------------------------------------------------------------|
| X The Development is not located in an area with undesirable site features as further described in §10.101(a)(2) of the Uniform Multifamily Rules.                                                                                                                                                                                               |
| The proposed Development is Rehabilitation (excluding Reconstruction) with ongoing and existing federal assistance from HUD, USDA, or Veterans Affairs ("VA") and an exemption was requested prior to the filing of an Application or is being requested with the Application in accordance with §10.101(a)(2) of the Uniform Multifamily Rules. |
| The proposed Development is Historic Preservation pursuant to §11.9(e)(6) of the QAP, is located in an area with an undesirable site feature and an exemption was requested prior to the filing of an Application or is being requested with the Application.                                                                                    |
| The proposed Development is New Construction, is located in an area with an undesirable site feature and a copy of the local ordinance that regulates the proximity of such feature to a multifamily development is included in the Application.                                                                                                 |
| The proposed Development <u>is</u> located in an area with an undesirable site feature and mitigation to be considered by staff and the Board is included in the Application.                                                                                                                                                                    |
| <b>Undesirable Neighborhood Characteristics</b> (select one of the main boxes as applicable)                                                                                                                                                                                                                                                     |
| X The Development Owner certifies that the Development is not located in an area with any of the undesirable neighborhood characteristics described in §10.101(a)(3) of the Uniform Multifamily Rules and that no disclosure is necessary;                                                                                                       |
| The Development Owner certifies that the Development <u>is</u> located in an area with the following undesirable neighborhood characteristic(s) and the Undesirable Neighborhood Characteristics Report is submitted with the Application (select all that apply):                                                                               |
| in a census tract with a poverty rate above 40% for individuals (or 55% for Developments in regions 11 and 13);                                                                                                                                                                                                                                  |
| in a census tract or within 1,000 feet of any census tract in an Urban Area and the rate of Part I violent crimes is greater than 18 per 1,000 persons (annually) as reported on neighborhoodscout.com;                                                                                                                                          |

| is located within 1,000 feet of a blighted or abandoned area as further      |
|------------------------------------------------------------------------------|
| described in §10.101(a)(3)(B)(iii) of the Uniform Multifamily Rules;         |
| is located in the attendance zones of an elementary, middle, or high school  |
| that does not have a 2017 Met Standard rating by the Texas Education Agency, |
| unless the Development Site is subject to an Elderly Limitation.             |