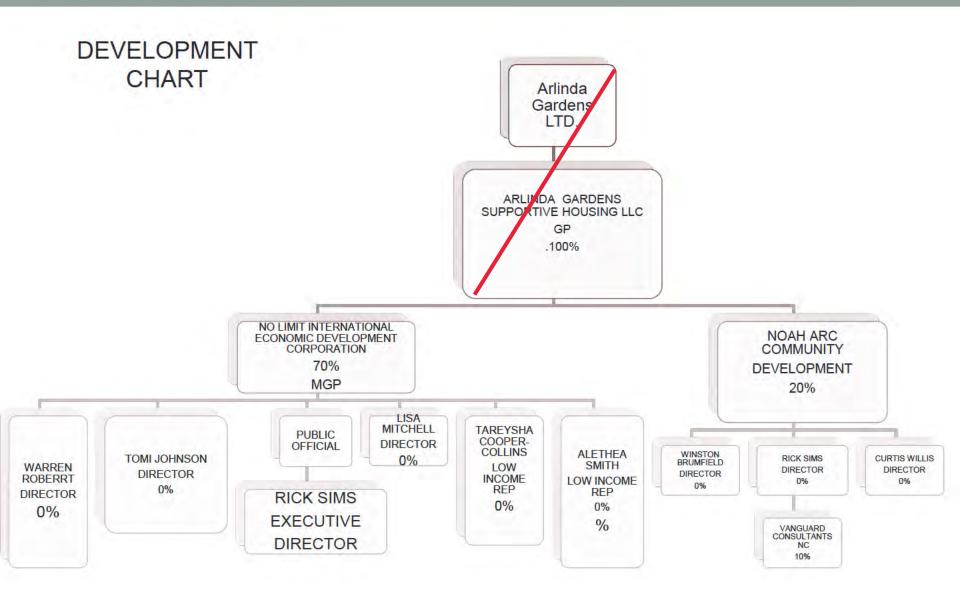

d members and executive directors must be included in Organization charts.
- Any and all trusts must list all beneficiaries that have the legal ability to control or direct activities of the trust and are not just financial beneficiaries.

In the case of:

- (A) Partnerships Principals include all general Partners and Special LPs (any LP that is not the Syndicator is a "Special LP");
- (B) Corporations Principals include the executive director and all members of the board (shown with "0%" ownership as applicable). For to-be formed instrumentalities of PHAs, where the executive director and board remain to be determined, include the PHA, itself, and its members;
- (C) Limited liability companies Principals include all the managing members and all other members.

#### Org. Chart Example:









## **TAB 38**

# List of Organizations and Principals

#### **List of Organizations and Principals**

Provide the requested information for all partnerships, corporations, limited liability companies, trusts, or any other public or private entity and their Affiliates identified on the Owner and Developer Organization Charts. Organizations that own or control other organizations should also be identified until the only remaining sub-entity would be natural persons. Organizations that are Developers and/or Guarantors must also be listed on this form as must any organization (and natural person whose ownership interest in an applicable entity is direct instead of via membership in an organization) that will receive more than 10% of the developer fee. (Note - Entity Names, Principals, an