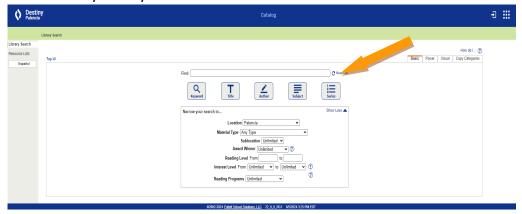

| Find CRewt All<br>Reyword Title Subject Series<br>Narrow your search to<br>Location Patencia<br>Material Type [7], School Solid District<br>Series<br>Series<br>Series<br>Series<br>Series<br>Series<br>Series<br>Series<br>Series<br>Series<br>Series<br>Series<br>Series<br>Series<br>Series<br>Series<br>Series<br>Series<br>Series<br>Series<br>Series<br>Series<br>Series<br>Series<br>Series<br>Series<br>Series<br>Series<br>Series<br>Series<br>Series<br>Series<br>Series<br>Series<br>Series<br>Series<br>Series<br>Series<br>Series<br>Series<br>Series<br>Series<br>Series<br>Series<br>Series<br>Series<br>Series<br>Series<br>Series<br>Series<br>Series<br>Series<br>Series<br>Series<br>Series<br>Series<br>Series<br>Series<br>Series<br>Series<br>Series<br>Series<br>Series<br>Series<br>Series<br>Series<br>Series<br>Series<br>Series<br>Series<br>Series<br>Series<br>Series<br>Series<br>Series<br>Series<br>Series<br>Series<br>Series<br>Series<br>Series<br>Series<br>Series<br>Series<br>Series<br>Series<br>Series<br>Series<br>Series<br>Series<br>Series<br>Series<br>Series<br>Series<br>Series<br>Series<br>Series<br>Series<br>Series<br>Series<br>Series<br>Series<br>Series<br>Series<br>Series<br>Series<br>Series<br>Series<br>Series<br>Series<br>Series<br>Series<br>Series<br>Series<br>Series<br>Series<br>Series<br>Series<br>Series<br>Series<br>Series<br>Series<br>Series<br>Series<br>Series<br>Series<br>Series<br>Series<br>Series<br>Series<br>Series<br>Series<br>Series<br>Series<br>Series<br>Series<br>Series<br>Series<br>Series<br>Series<br>Series<br>Series<br>Series<br>Series<br>Series<br>Series<br>Series<br>Series<br>Series<br>Series<br>Series<br>Series<br>Series<br>Series<br>Series<br>Series<br>Series<br>Series<br>Series<br>Series<br>Series<br>Series<br>Series<br>Series<br>Series<br>Series<br>Series<br>Series<br>Series<br>Series<br>Series<br>Series<br>Series<br>Series<br>Series<br>Series<br>Series<br>Series<br>Series<br>Series<br>Series<br>Series<br>Series<br>Series<br>Series<br>Series<br>Series<br>Series<br>Series<br>Series<br>Series<br>Series<br>Series<br>Series<br>Series<br>Series<br>Series<br>Series<br>Series<br>Series<br>Series<br>Series<br>Series<br>Series<br>Series<br>Series<br>Series<br>Series<br>Series<br>Series<br>Series<br>Series |        |                                                                                                                                                                                                     |       |          |         | How do I 🕐     |
|--------------------------------------------------------------------------------------------------------------------------------------------------------------------------------------------------------------------------------------------------------------------------------------------------------------------------------------------------------------------------------------------------------------------------------------------------------------------------------------------------------------------------------------------------------------------------------------------------------------------------------------------------------------------------------------------------------------------------------------------------------------------------------------------------------------------------------------------------------------------------------------------------------------------------------------------------------------------------------------------------------------------------------------------------------------------------------------------------------------------------------------------------------------------------------------------------------------------------------------------------------------------------------------------------------------------------------------------------------------------------------------------------------------------------------------------------------------------------------------------------------------------------------------------------------------------------------------------------------------------------------------------------------------------------------------------------------------------------------------------------------------------------------------------------------------------------------------------------------------------------------------------------------------------------------------------------------------------------------------------------------------------------------------------------------------------------------------------------------------------------------------------------------------------------------------------------------------------------------------------------------------------------------------------------------------------------------------------------|--------|-----------------------------------------------------------------------------------------------------------------------------------------------------------------------------------------------------|-------|----------|---------|----------------|
| Reyword Title Location Falencia   Narrow your search to Subject Series   Material Type Subject Series   Material Type School District<br>Constructions School District<br>Constructions   Award Kestools                                                                                                                                                                                                                                                                                                                                                                                                                                                                                                                                                                                                                                                                                                                                                                                                                                                                                                                                                                                                                                                                                                                                                                                                                                                                                                                                                                                                                                                                                                                                                                                                                                                                                                                                                                                                                                                                                                                                                                                                                                                                                                                                         | Top 10 |                                                                                                                                                                                                     | Basic | Power Vi | sual Cr | opy Categories |
| Reading (4*mpt Stools)<br>Interest Level From Unlimited v to Unlimited v (7)<br>Reading Programs Unlimited v (7)                                                                                                                                                                                                                                                                                                                                                                                                                                                                                                                                                                                                                                                                                                                                                                                                                                                                                                                                                                                                                                                                                                                                                                                                                                                                                                                                                                                                                                                                                                                                                                                                                                                                                                                                                                                                                                                                                                                                                                                                                                                                                                                                                                                                                                 | Tep 10 | Narrow your search to Location Palencia   Material Type Bit Johns Courty School District<br>S Elementary Schools Schools   Award Add Schools Interest Level From   Interest Level From Unlimited to | Basic | Power Vi | sual Cr | ipy Categories |

• To search specific title, type the title in the "Find" window and press "Enter" or "Return" on your keyboard.

• To bring up the list of all of a certain type of resource, leave the "Find" window blank, select the "Material Type" you would like to view by using the drop-down menu, and press "Enter" or "Return" on your keyboard