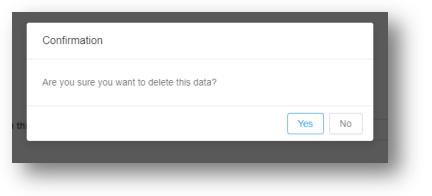

|                     |

- 23. In Household member dashboard, you need provide on each individual household member details which is divided into 5 section :
  (a) section E Demographic, Migration, Education, Occupation, OKU and Fertility.
  - (b) section F Health and Fitness
  - (c) section G Social Relations
  - (d) section H Housing
  - (e) section I Senior Citizen (Optional)
- 24. Follow the instruction given at the dashboard before proceed to fill-in the household member.
- 25. Key in the Total household member and click on Update to update the total.
- 26. You may search the household member by key in in Search field.(26) Click on to proceed fill-in the census information.
- 27. If you wish to delete record, Click on <sup>1</sup> to delete household member record.



28. Click on **Confirm** for census completion.

| Navgation     Navgation |
|------------------------------------------------------------------------------------------------------------------------------------------------------------------------------------------------------------------------------------------------------------------------------------------------------------------------------------------------------------------------------------------------------------------------------------------------------------------------------------------------------------------------------------------------------------------------------------------------------------------------------------------------------------------------------------------------------------------------------------------------