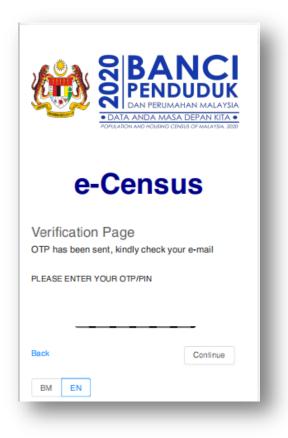

7. You will receive an email of One Time Password (OTP) used for sign-in to the system.

8. After complete registration, you may proceed e-Census by **Sign-in** the system. (Refer **Sign-In Section**)