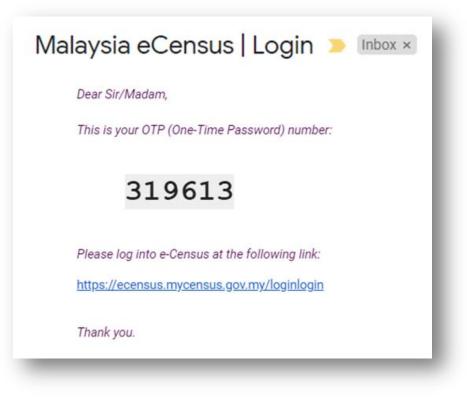

7. You will receive an email of One Time Password (OTP) used for sign-in to the system.

8. After complete registration, you may proceed e-Census by **Sign-in** the system. (Refer **Sign-In Section**)