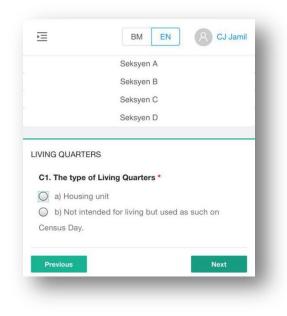

| BM EN               | CJ Jamil |
|------------------------------------------|---------------------|----------|
|                                          | Seksyen A           |          |
|                                          | Seksyen B           |          |
|                                          | Seksyen C           |          |
|                                          | Seksyen D           |          |
| B1. House / Unit / I<br>B2. Level Number | Lot Number          |          |
| B3. Block Number                         |                     |          |
| B4. Building / Apar                      | tment / Condominiun | n        |

- 17. In Full Address screen, please provide your detail address.
- 18. Click on **Next**, to go to next section Living Quarters.



19. In Living Quarters screen, please provide the living information.

20. Click on **Next/Complete**, to go to Household section.

| Ì        | BM EN CJ Jamil                                              |
|----------|-------------------------------------------------------------|
|          | Seksyen A                                                   |
|          | Seksyen B                                                   |
|          | Seksyen C                                                   |
|          | Seksyen D                                                   |
|          |                                                             |
| DUSEHO   | LD                                                          |
| D4. Wha  | t is the ownership status of this Living