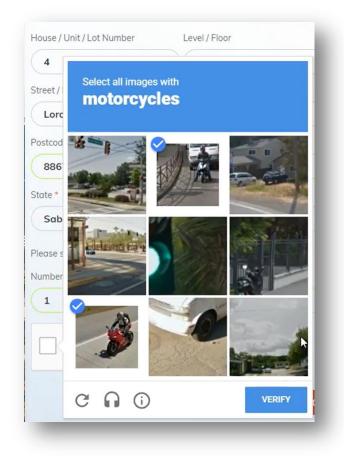

- 5. You need to answer the captcha image question if captcha image appear.
- 6. Click on **Register** and **Address Confirmation** pop-up screen will appear and you have to make sure the address is correct. Click **Yes** and **Register** to complete the registration.