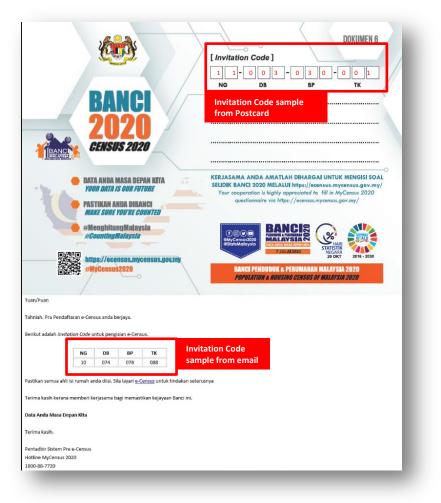

Sample of Invitation Code from email that sent by Task Force :

| uan/Puan                           | 8         |            |             |             | 1                 |  |  |
|------------------------------------|-----------|------------|-------------|-------------|-------------------|--|--|
| ahniah. Pra Pendaftai              | an e-Cens | sus anda b | erjaya.     |             |                   |  |  |
| erikut adalah <i>Invitoti</i> o    | on Code u | ntuk pengi | sian e-Cens | us.         |                   |  |  |
| П                                  | NG        | DB         | BP          | TK          | Invitation Code   |  |  |
|                                    | 10        | 074        | 076         | 088         | sample from email |  |  |
| orima kacih korana m               | emberi ke | erjasama b | agi memast  | ikan kejaγa | an Banci ini.     |  |  |
| ata Anda Masa Depa                 | n Kita    |            |             |             |                   |  |  |
|                                    | n Kita    |            |             |             |                   |  |  |
| ata Anda Masa Depa                 |           |            |             |             |                   |  |  |
| ata Anda Masa Depa<br>erima kasih. | -Census   |            |             |             |                   |  |  |

Sample of Invitation Code from Postcard or email :

- 3. If you don't have Invitation Code (not received a postcard), please refer **e**-**Census Pre-Registration Section**).
- 4. Click on l'm not Robot checkbox captcha for security purposes.