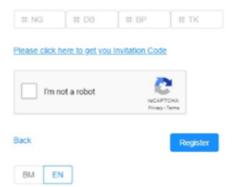

- 1. Please key-in Full name, email and Mobile Phone Number.
- 2. Invitation code (IC) can be obtain through postcard sent to your residence or through Pre-Registration module. If you received the invitation code through Postcard, please key-in 11 digits of Invitation Code (NG-DB-BP-TK). You may see the sample of Invitation Code by click on **Example** link.

Sample of Invitation Code from Postcard or email :

- 3. If you don't have Invitation Code (not received a postcard), please refer **e**-**Census Pre-Registration Section**).
- 4. Click on l'm not Robot checkbox captcha for security purposes.

- 5. You need to answer the captcha image question if captcha image appear.
- 6. Click on **Register** and **Address Confirmation** pop-up screen will appear and you have to make sure the address is correct. Click **Yes** and **Register** to complete the registration.