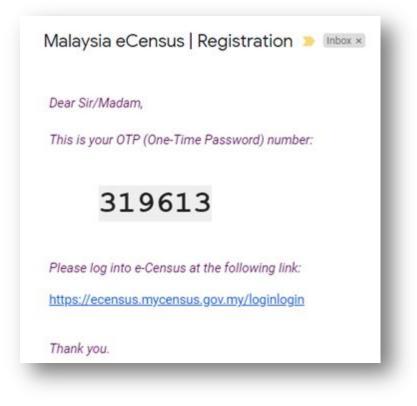

7. You will receive an email of One Time Password (OTP) used for sign-in to the system.

8. After complete registration, you may proceed e-Census by **Sign-in** the system. (Refer **Sign-In Section**)