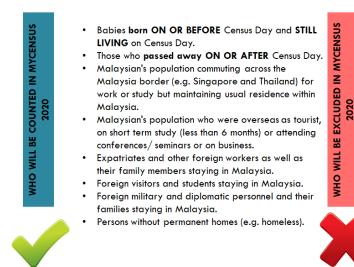

# Who will be counted/not to be counted in MyCensus 2020

- Babies born AFTER Census Day.
- Those who passed away BEFORE CEnsus Day
- Military and diplomatic personnel and their families
   who were staying outside Malaysia
- Malaysian citizens and permanent residents who were away or intended to be away from the country for 6 months or more in the year 2020 because of work,studies and more.
- Foreigners such as tourists, businessmen and the like who were in Malaysia for less than 6 months.