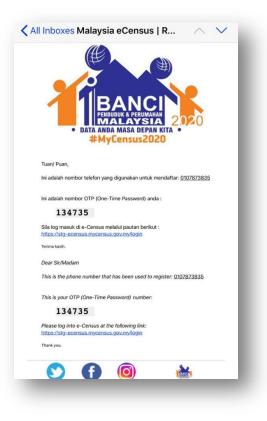

7. You will receive an email of One Time Password (OTP) used for sign-in to the system.

8. After complete registration, you may proceed e-Census by **Sign-in** the system. (Refer **Sign-In Section**)

Sample of Invitation Code from email that sent by Task Force :

| uan/Puan                           | 8         |            |             |             | 1                 |  |  |
|------------------------------------|-----------|------------|-------------|-------------|-------------------|--|--|
| ahniah. Pra Pendaftai              | an e-Cens | sus anda b | erjaya.     |             |                   |  |  |
| erikut adalah <i>Invitoti</i> o    | on Code u | ntuk pengi | sian e-Cens | us.         |                   |  |  |
| П                                  | NG        | DB         | BP          | TK          | Invitation Code   |  |  |
|                                    | 10        | 074        | 076         | 088         | sample from email |  |  |
| orima kacih korana m               | emberi ke | erjasama b | agi memast  | ikan kejaγa | an Banci ini.     |  |  |
| ata Anda Masa Depa                 | n Kita    |            |             |             |                   |  |  |
|                                    | n Kita    |            |             |             |                   |  |  |
| ata Anda Masa Depa                 |           |            |             |             |                   |  |  |
| ata Anda Masa Depa<br>erima kasih. | -Census   |            |             |             |                   |  |  |