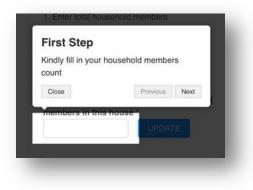

| •   |    |
| Outdoor during the day?                                                            | •   |    |
| Outdoor at night?                                                                  | •   |    |
| Workplace? (Answered by Household members who are working only)                    |     |    |
|                                                                                    |     |    |
| (b) In the previous month, has crime ever happened at your Living Quarters / area? |     |    |
| O Yes                                                                              |     |    |
| O No                                                                               |     |    |

22. Click on **Complete**, to proceed on **Section E - Household Member** Dashboard.



| a 🗸 🗸            |                                        |                               | _       |                                                                                            |                                                   | _                 |                      |                        |                       |                       |                     |
|------------------|----------------------------------------|-------------------------------|---------|--------------------------------------------------------------------------------------------|---------------------------------------------------|-------------------|----------------------|------------------------|-----------------------|-----------------------|---------------------|
| n Verification v | TOT