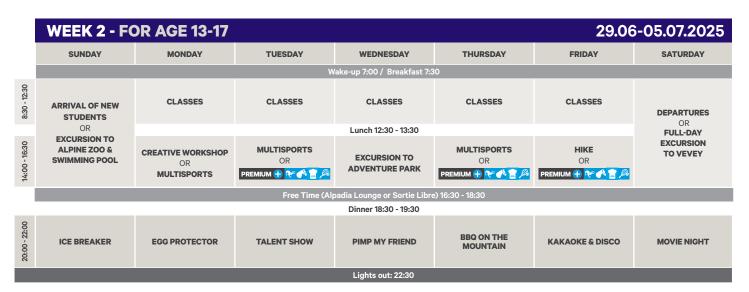

|                   | <b>WEEK 2 - FOR AGE 8-12</b> 29.06-0                      |                                        |                                      |                                        |                                      |                               | 6-05.07.2025                                |
|-------------------|-----------------------------------------------------------|----------------------------------------|--------------------------------------|----------------------------------------|--------------------------------------|-------------------------------|---------------------------------------------|
|                   | SUNDAY                                                    | MONDAY                                 | TUESDAY                              | WEDNESDAY                              | THURSDAY                             | FRIDAY                        | SATURDAY                                    |
|                   |                                                           |                                        | W                                    | /ake-up 7:00 / Breakfast 7:3           | 80                                   |                               |                                             |
| 8:30 - 12:30      | ARRIVAL OF NEW<br>STUDENTS                                | CLASSES                                | CLASSES                              | CLASSES                                | CLASSES                              | CLASSES                       | DEPARTURES<br>OR<br>FULL-DAY                |
|                   | OR                                                        |                                        |                                      | Lunch 12:30 - 13:30                    |                                      |                               | EXCURSION                                   |
| 14:00 - 16:30     | CHOCOLATE FACTORY<br>CAILLERS & VISIT TO<br>GRUYÈRES TOWN | CREATIVE WORKSHOP<br>OR<br>MULTISPORTS | MULTISPORTS<br>OR<br>PREMIUM 🛨 📣 😭 🔎 | EXCURSION TO<br>LABYRINTH<br>ADVENTURE | MULTISPORTS<br>OR<br>PREMIUM 🛨 📣 📄 🔎 | HIKE<br>OR<br>PREMIUM 🛨 🔥 📄 🙈 | SHOPPING & VISIT<br>OLD TOWN OF<br>LAUSANNE |
|                   |                                                           |                                        | Free Time (Al                        | padia Lounge or Sortie Libre           | e) 16:30 - 18:30                     |                               |                                             |
|                   |                                                           |                                        |                                      | Dinner 18:30 - 19:30                   |                                      |                               |                                             |
| 20:00 - 22:00     | ICE BREAKER                                               | CASINO NIGHT                           | BBQ ON THE<br>MOUNTAIN               | TALENT SHOW                            | PIMP MY FRIEND                       | KAKAOKE & DISCO               | MOVIE NIGHT                                 |
| Lights out: 22:00 |                                                           |                                        |                                      |                                        |                                      |                               |                                             |