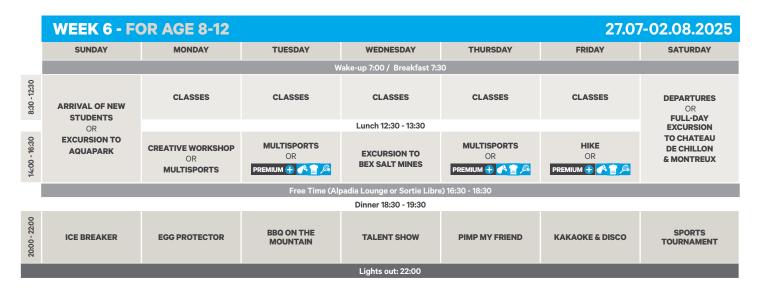

|               | WEEK 3 - FOR AGE 8-12    |                                        |                                      |                                |                                      | 06.0                          | 06.07-12.07.2025                       |  |
|---------------|--------------------------|----------------------------------------|--------------------------------------|--------------------------------|--------------------------------------|-------------------------------|----------------------------------------|--|
|               | SUNDAY                   | MONDAY                                 | TUESDAY                              | WEDNESDAY                      | THURSDAY                             | FRIDAY                        | SATURDAY                               |  |
| Ì             |                          |                                        | W                                    | /ake-up 7:00 / Breakfast 7:3   | 0                                    |                               |                                        |  |
| 8:30 - 12:30  | ARRIVAL OF NEW           | CLASSES                                | CLASSES                              | CLASSES                        | CLASSES                              | CLASSES                       | DEPARTURES<br>OR<br>FULL-DAY           |  |
|               | OR                       |                                        | Lunch 12:30 - 13:30                  |                                |                                      |                               | EXCURSION                              |  |
| 14:00 - 16:30 | EXCURSION TO<br>AQUAPARK | CREATIVE WORKSHOP<br>OR<br>MULTISPORTS | MULTISPORTS<br>OR<br>PREMIUM 🛨 📣 😭 🙈 | EXCURSION TO<br>BEX SALT MINES | MULTISPORTS<br>OR<br>PREMIUM 🕀 📣 😭 🙈 | HIKE<br>OR<br>PREMIUM 🕀 📣 😭 🔎 | TO CHATEAU DE<br>CHILLON &<br>MONTREUX |  |
|               |                          |                                        | Free Time (Alp                       | oadia Lounge or Sortie Libre   | e) 16:30 - 18:30                     |                               |                                        |  |
|               |                          |                                        |                                      | Dinner 18:30 - 19:30           |                                      |                               |                                        |  |
| 20:00 - 22:00 | ICE BREAKER              | MUSIC QUIZ                             | BBQ PARTY                            | <b>MOVIE NIGHT</b>             | DISCO                                | TALENT SHOW                   | SPORTS<br>TOURNAMENT                   |  |
|               |                          |                                        |                                      | Lights out: 22:00              |                                      |                               |                                        |  |