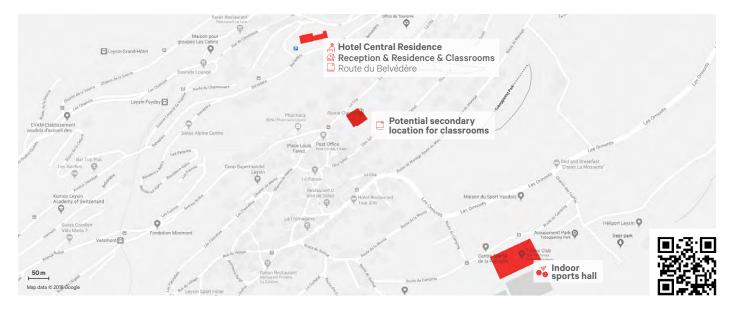

#### Addresses

Reception, residence, dining & classrooms

Hôtel Central Résidence, Route du Belvédère, 1854 Leysin Potential secondary location for classrooms : Hotel Alpine Classic, rue de la cité 4, 1854 Leysin

#### How to get there

| Car   | Click here to use Google maps      |
|-------|------------------------------------|
| Train | Closest station is "Leysin Feydey" |