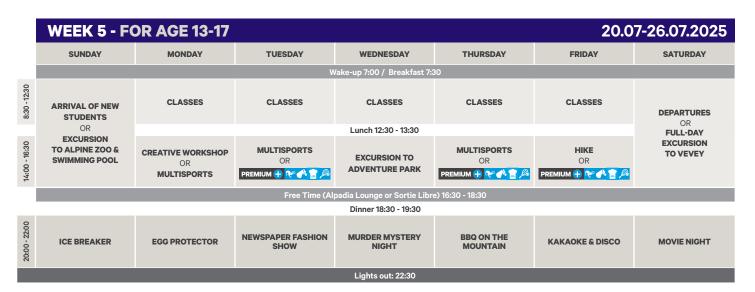

|               | WEEK 5 - FC                                               | <b>DR AGE 8-12</b>                     | WEEK 5 - FOR AGE 8-12         20.07  |                                        |                                      |                               |                                             |  |
|---------------|-----------------------------------------------------------|----------------------------------------|--------------------------------------|----------------------------------------|--------------------------------------|-------------------------------|---------------------------------------------|--|
|               | SUNDAY                                                    | MONDAY                                 | TUESDAY                              | WEDNESDAY                              | THURSDAY                             | FRIDAY                        | SATURDAY                                    |  |
|               |                                                           |                                        | W                                    | /ake-up 7:00 / Breakfast 7:3           | 30                                   |                               |                                             |  |
| 8:30 - 12:30  | ARRIVAL OF NEW<br>STUDENTS                                | CLASSES                                | CLASSES                              | CLASSES                                | CLASSES                              | CLASSES                       | DEPARTURES<br>OR<br>FULL-DAY                |  |
|               | EXCURSION TO                                              | Lunch 12:30 - 13:30                    |                                      |                                        |                                      |                               | EXCURSION                                   |  |
| 14:00 - 16:30 | CHOCOLATE FACTORY<br>CAILLERS & VISIT TO<br>GRUYÈRES TOWN | CREATIVE WORKSHOP<br>OR<br>MULTISPORTS | MULTISPORTS<br>OR<br>PREMIUM 🕀 🐴 😭 🔎 | EXCURSION TO<br>LABYRINTH<br>ADVENTURE | MULTISPORTS<br>OR<br>PREMIUM 🕀 🐴 😭 🔎 | HIKE<br>OR<br>PREMIUM 🛨 🐴 💼 🙈 | SHOPPING & VISIT<br>OLD TOWN OF<br>LAUSANNE |  |
|               |                                                           |                                        | Free Time (Al                        | padia Lounge or Sortie Libre           | e) 16:30 - 18:30                     |                               |                                             |  |
|               |                                                           |                                        |                                      | Dinner 18:30 - 19:30                   |                                      |                               |                                             |  |
| 20:00 - 22:00 | ICE BREAKER                                               | CASINO NIGHT                           | BBQ ON THE<br>MOUNTAIN               | NEWSPAPER FASHION<br>SHOW              | MURDER MYSTERY<br>NIGHT              | KAKAOKE & DISCO               | MOVIE NIGHT                                 |  |
|               |                                                           |                                        |                                      | Lights out: 22:00                      |                                      |                               |                                             |  |