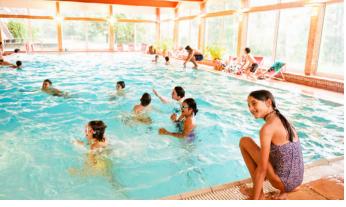

## **Typical facilities**

- ✓ Alpine-style quadruple bedroom with balcony
- ✓ Desk, wardrobe, chair & lamp in rooms
- ✓ Private bathroom with hairdryer & toilet per room
- ✓ Common lounge & dining area
- ✓ Bedsheets are provided (towels are not provided)
- $\checkmark$  Spacious terrace with impressive mountain views
- ✓ Free WiFi in residence throughout the residence
- ✓ Game areas with arcades, table tennis & pool table
- $\checkmark$  Indoor swimming pool with spectacular views
- ✓ Garden with volleyball & pétanque
  - \* For safety reasons, bedroom doors don't lock