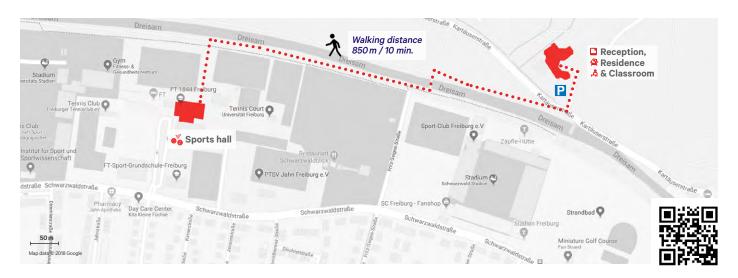

#### **Addresses**

**Reception & residence** DJH Jugendherberge Kartäuserstraße 151, 79104 Freiburg im Breisgau

#### How to get there

| Car   | Click here to use Google maps                |
|-------|----------------------------------------------|
| Train | Closest station is "Freiburg (Breisgau) Hbf" |
| Tram  | Closest station is "Römerhof"                |