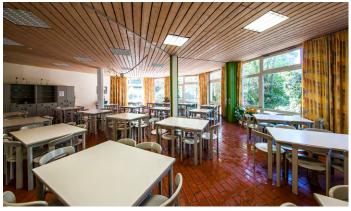

#### **Typical facilities**

- Accommodation, all classrooms & dining area are all under one roof
- ✓ Bright and comfortable quadruple bedrooms
- ✓ Desk, wardrobe, chair & lamp in rooms
- ✓ Private bathroom in each bedroom
- ✓ Generous indoor and outdoor games areas
- ✓ Several vending machines onsite
- ✓ Bedsheets provided
- ✓ Free WiFi in the entrance of the residence