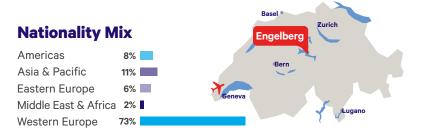

#### **Destination highlights**

- ✓ Stunning Swiss resort at an altitude of 1'000m
- ✓ Wonderful fresh alpine air with a wealth of outdoor fun
- ✓ Great picturesque location to discover local attractions
- ✓ Wealth of cultural, artistic & sports activities
- ✓ Great selection of places to visit and things to see
- ✓ Plenty of entertainment, leisure and outdoors activities
- ✓ Rich choice of excursions and entertainment