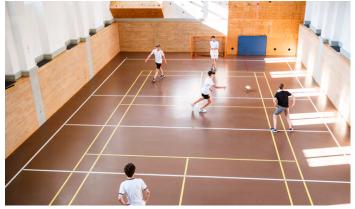

#### **Camp highlights**

- At a popular & beautiful mountain resort in a Swiss private school
- ✓ In a renovated 12th century Benedictine monastery
- ✓ Plenty of outdoor & indoor sports areas for students
- ✓ Great communal spaces for students to socialise
- ✓ Modern twin or single bedrooms with in-room sink
   and shared bathroom one building has en-suite bathrooms
- ✓ Bright & spacious classrooms for dynamic learning
- Residence, dining and classrooms all under one roof

#### **Typical Facilities**

- ✓ Modern refurbished twin or single bedrooms
- ✓ Sink, desk, wardrobe, chair & lamp in rooms
- ✓ Shared bathroom (4 showers) & 4 toilets on each floor
- √ 6-8 bedrooms per floor
- ✓ Common lounge & dining areas
- ✓ Bedsheets provided
- Generous sports grounds, both indoor and outdoor, for a wealth of activities
- ✓ Free WiFi in a central communal area at the residence