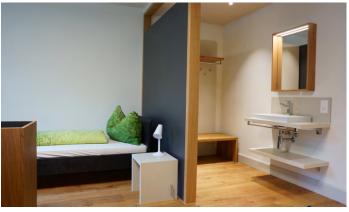

#### **Typical Facilities**

- ✓ Modern refurbished twin or single bedrooms
- ✓ Sink, desk, wardrobe, chair & lamp in rooms
- ✓ Shared bathroom (4 showers) & 4 toilets on each floor
- √ 6-8 bedrooms per floor
- ✓ Common lounge & dining areas
- ✓ Bedsheets provided
- Generous sports grounds, both indoor and outdoor, for a wealth of activities
- ✓ Free WiFi in a central communal area at the residence