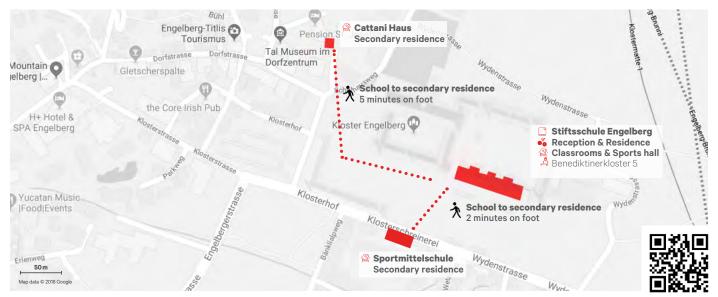

#### **Factsheet** Certificate Language camp German or English Language 10-17 Age Max. students/class 15 Year of foundation 2018 Staff ratio 1:15 Class timings Morning **Addresses** Reception, residence, dining & classrooms Stiftsschule Engelberg, Benediktinerkloster 5, 6390 Engelberg Secondary residences Kloster Gastbetriebe, Mühlegraben 2, 6390 Engelberg

Click here to use Google maps

Closest station is "Engelberg"