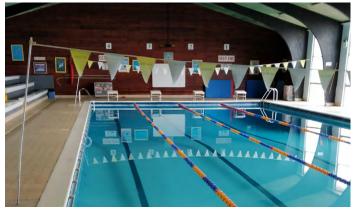

#### **Typical facilities**

- Recently refurbished and attractive single, twin or triple bedrooms
- ✓ Desk, wardrobe, chair & lamp in rooms
- ✓ Lockable drawers in the bedroom
- ✓ Shared bathroom & toilet 1 bathroom & 1 toilet for every 4 students
- ✓ Common lounge area
- ✓ Bedsheets provided and changed weekly
- ✓ Free WiFi throughout the college campus
- ✓ Bright spacious classrooms
- ✓ Generous outdoor sports fields, indoor sports hall and on campus swimming pool
- ✓ Top location right by the sea on a secure campus