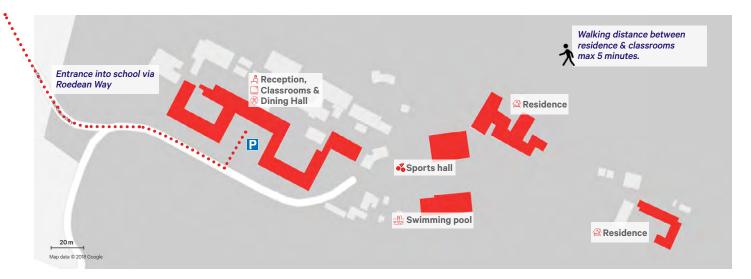

Class timings **Addresses** 

Roedean School Reception & campus Roedean Way, Brighton BN2 5RQ

**Telephone** 

**Emergency 24/7** 0044 77 99 91 65 80

**Dates** 

29.06-05.07 / 06.07-12.07 / 13.07-19.07 / 20.07-26.07 / 27.07-02.08 / 03.08-09.08.2025

How to get there

| Car   | Click here to use Google maps |
|-------|-------------------------------|
| Train | Closest station is "Brighton" |