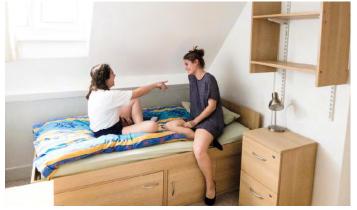

#### **Typical facilities**

- Recently refurbished and attractive single, twin or triple bedrooms
- ✓ Desk, wardrobe, chair & lamp in rooms
- ✓ Lockable drawers in the bedroom
- ✓ Shared bathroom & toilet 1 bathroom & 1 toilet for every 4 students
- ✓ Common lounge area
- ✓ Bedsheets provided and changed weekly
- ✓ Free WiFi throughout the college campus
- ✓ Bright spacious classrooms
- ✓ Generous outdoor sports fields, indoor sports hall and on campus swimming pool
- ✓ Top location right by the sea on a secure campus

#### **Services**

- ✓ Pocket money
  - Camp managers keep student's money in a safe. Students can withdraw their money once daily.
- ✓ Free weekly room & bathroom cleaning
- √ Free laundry service
  - Washing is organised for all students and done each weekend.