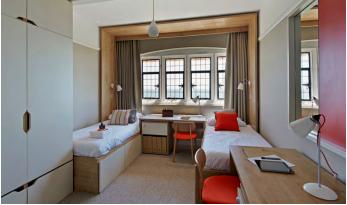

#### **Typical facilities**

- Recently refurbished and attractive single, twin or triple bedrooms
- ✓ Desk, wardrobe, chair & lamp in rooms
- ✓ Lockable drawers in the bedroom
- ✓ Shared bathroom & toilet 1 bathroom & 1 toilet for every 4 students
- ✓ Common lounge area
- ✓ Bedsheets provided and changed weekly
- ✓ Free WiFi throughout the college campus
- ✓ Bright spacious classrooms
- ✓ Generous outdoor sports fields, indoor sports hall and on campus swimming pool
- ✓ Top location right by the sea on a secure campus