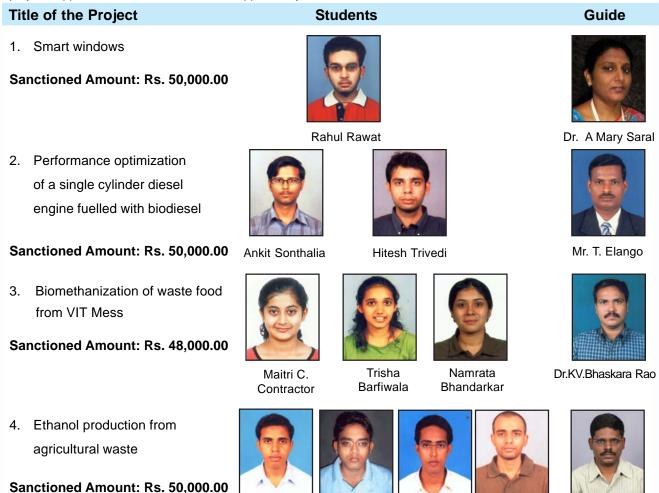

VITTBI, constantly encourages students of VIT University to work on socially relevant problems and to find sustainable solutions with social impact. Four innovative student projects were selected for funding under the innovative students

project support scheme. This initiative is supported by L-RAMP.

Ankit

Srivastava

Prashant

Yashpal Kumar Dr. Kalaichelvan

Amit Kumar