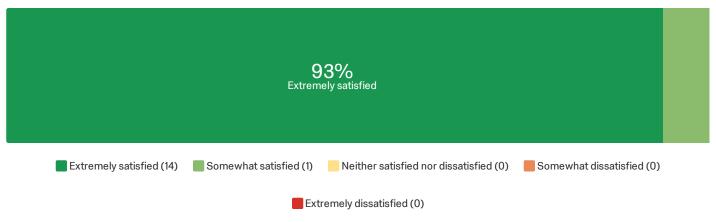

# QCI Jan - Mar 2019

Community Relations Satisfaction Survey April 18, 2019 7:11 PM BST

Overall, how satisfied are you with the Community Relations support received for this

#### task?

Overall, how satisfied are you with the Community Relations support received?