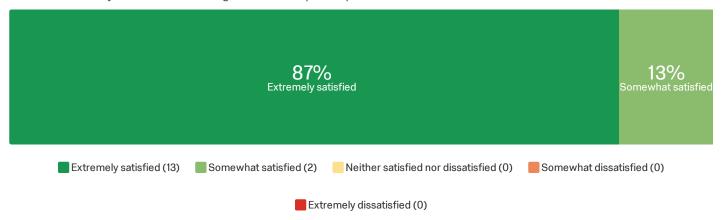

### How satisfied are you with our knowledge about the topics required for this task?

How satisfied are you with our knowledge about the topics required for this task?