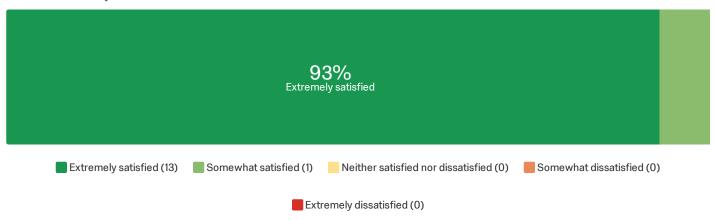

## How satisfied are you with the final result of this task?

How satisfied are you with the final result of this task?