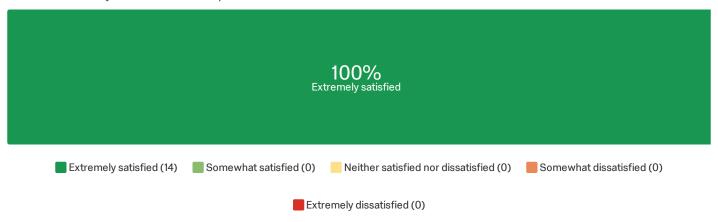

### How satisfied are you with the time required to resolve this task?

How satisfied are you with the time required to resolve this task?