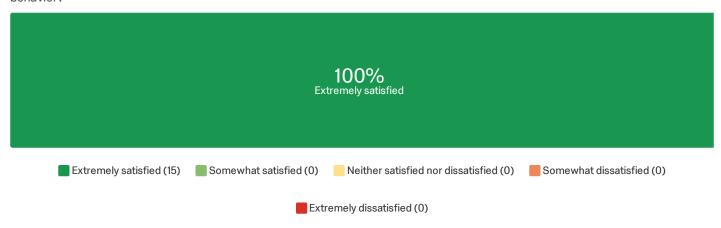

### How satisfied are you with our professional behavior while working on this task?

How satisfied How satisfied are you with our professional behavior while working on this task?are you with our professional behavior?