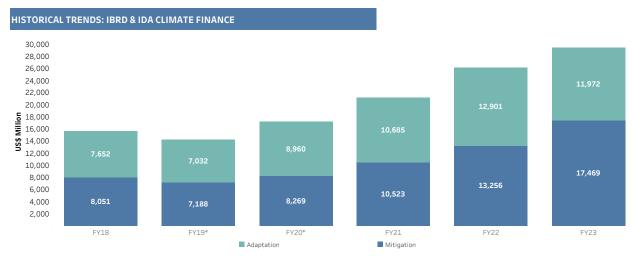

# **WORLD BANK CLIMATE FINANCE 2023**

In fiscal year (FY) 2023, 41 percent of the World Bank Group financing had climate co-benefits, compared to 36 percent in FY 2022. Actual climate co-benefits in dollar amounts from IBRD/IDA rose from \$26.2 billion\* in FY 2022 to \$29.4 billion in FY 2023.