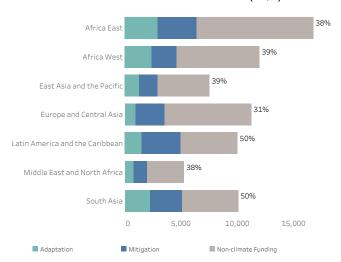

# **WORLD BANK CLIMATE FINANCE 2023**

In fiscal year (FY) 2023, 41 percent of the World Bank Group financing had climate co-benefits, compared to 36 percent in FY 2022. Actual climate co-benefits in dollar amounts from IBRD/IDA rose from \$26.2 billion\* in FY 2022 to \$29.4 billion in FY 2023.



\*The figures have been updated for accuracy and supersede anywhere else they may be published.

REGIONAL DISTRIBUTION

## **IBRD & IDA CLIMATE FINANCE BY REGION**







**MITIGATION FINANCE (US \$M)** 









| PROJECT-LEV | EL CLIWA | TE FINANCE IN FY23                                                                  |        |                                   |                                                    |                        |                  |                  |                              |
|-------------|----------|-------------------------------------------------------------------------------------|--------|-----------------------------------|----------------------------------------------------|------------------------|------------------|------------------|------------------------------|
| PROJECT ID  | Index    | PROJECT NAME                                                                        | REGION | COUNTRY