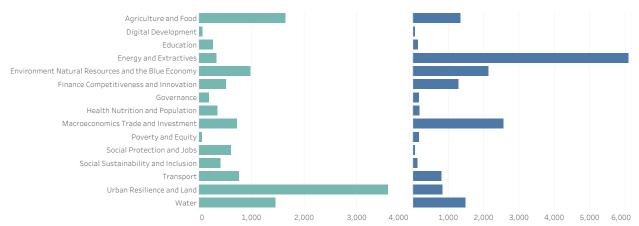

## **IBRD & IDA CLIMATE FINANCE BY REGION**

**MITIGATION FINANCE (US \$M)** 

| PROJECT-LEV | EL CLIWA | TE FINANCE IN FY23                                                                  |        |                                   |                                                    |                        |                  |                  |                              |
|-------------|----------|-------------------------------------------------------------------------------------|--------|-----------------------------------|----------------------------------------------------|------------------------|------------------|------------------|------------------------------|
| PROJECT ID  | Index    | PROJECT NAME                                                                        | REGION | COUNTRY                           | GP                                                 | CLIMATE FINANCE<br>(%) | ADAPTATION (\$M) | MITIGATION (\$M) | TOTAL<br>COMMITMENT<br>(\$M) |
| P162957     | 1        | Tunisia Sanitation PPP Support Project                                              | MNA    | Tunisia                           | Water                                              | 100.0%                 | 5.6              | 107.2            | 112.8                        |
| P164765     | 2        | Teacher Effectiveness and Competencies Enhancement Project                          | EAP    | Philippines                       | Education                                          | 13.8%                  | 8.2              | 7.0              | 110.0                        |
| P167596     | 3        | Sindh Water and Agriculture Transformation Project (SWAT)                           | SAR    | Pakistan                          | Water                                              | 68.1%                  | 120.0            | 78.8             | 292.0                        |
| P167946     | 4        | Agriculture Resilience, Value Chain Development and<br>Innovation (ARDI) Program    | MNA    | Jordan                            | Agriculture and Food                               | 69.8%                  | 48.2             | 18.5             | 95.6                         |
| P168847     | 5        | Mauritania Agriculture Development and Innovation Support<br>Project                | AFW    | Mauritania                        | Agriculture and Food                               | 54.9%                  | 16.7             | 10.8             | 50.0                         |
| P169425     | 6        | Msimbazi Basin Development Project                                                  | AFE    | Tanzania                          | Urban Resilience and Land                          | 84.0%                  | 166.3            | 1.6              | 200.0                        |
| P170035     | 7        | Agriculture Governance, Growth and Resilience Investment<br>Project                 | ECA    | Moldova                           | Agriculture and Food                               | 48.2%                  | 3.5              | 23.0             | 55.0                         |
| P170435     | 8        | Tanzania Maternal and Child Health Investment Program                               | AFE    | Tanzania                          | Health Nutrition and Population                    | 2.5%                   | 4.6              | 1.5              | 250.0                        |
| P170941     | 9        | Kenya Digital Economy Acceleration Project                                          | AFE    | Kenya                             | Digital Development                                | 5.5%                   | 20.0             | 1.3              | 390.0                        |
| P170976     | 10       | Cambodia: Solid Waste and Plastic Management Improvement<br>Project                 | EAP    | Cambodia                          | Environment Natural Resources and the Blue Economy | 55.7%                  | 0.0              | 33.4             | 60.0                         |
| P171039     | 11       | Romania: Institutional Strengthening and Financial Safety Net<br>Resilience Project | ECA    | Romania                           | Finance Competitiveness and<br>Innovation          | 0.0%                   | 0.0              | 0.0              | 403.2                        |
| P171296     | 12       | Electricity Sector Efficiency and Supply Reliability Program                        | MNA    | Jordan                            | Energy and Extractives                             | 32.9%                  | 0.0              | 82.2             | 250.0                        |
| P171585     | 13       | Mauritania Third DPO 2021                                                           | AFW    | Mauritania                        | Macroeconomics Trade and<br>Investment             | 7.5%                   | 2.1              | 0.2              | 30.0                         |
| P171658     | 14       | Bamako Urban Resilience Project                                                     | AFW    | Mali                              | Urban Resilience and Land                          | 61.1%                  | 104.8            | 47.8             | 250.0                        |
| P172284     | 15       | Ethiopia Human Capital Operation                                                    | AFE    | Ethiopia                          | Education                                          | 15.7%                  | 57.4             | 5.5              | 400.0                        |
| P172524     | 16       | Senegal Digital Economy Acceleration Project                                        | AFW    | Senegal                           | Digital Development                                | 17.9%                  | 9.7              | 17.2             | 150.0                        |
| P172817     | 17       | Bangladesh Environmental Sustainability and Transformation<br>Project               | SAR    | Bangladesh                        | Environment Natural Resources and the Blue Economy | 33.1%                  | 13.5             | 69.3             | 250.0                        |
| P172988     | 18       | Burundi Transport Resilience Project                                                | AFE    | Burundi                           | Transport                                          | 48.7%                  | 45.4             | 13.1             | 120.0                        |
| P173025     | 19       | Climate and Disaster Resilient Cities Project                                       | ECA    | Turkiye                           | Urban Resilience and Land                          | 69.4%                  | 243.8            | 111.4            | 512.1                        |
| P173119     | 20       | Somalia - Horn of Africa Infrastructure Integration Project                         | AFE    | Eastern and<br>Southern<br>Africa | Transport                                          | 8.1%                   | 4.7              | 0.0              | 58.0                         |
| P173233     | 21       | Indonesia Third Financial Sector Reform Development Policy<br>Financing             | EAP    | Indonesia                         | Finance Competitiveness and<br>Innovation          | 25.0%                  | 106.8            | 143.2            | 1,000.0                      |
| P173296     | 22       | Uganda Climate Smart Agricultural Transformation Project                            | AFE    | Uganda                            | Agriculture and Food                               | 41.9%                  | 78.8             | 68.0             | 350.0                        |
| P173312     | 23       | Resilient Infrastructure for Adaptation and Vulnerability<br>Reduction              | SAR    | Bangladesh                        | Urban Resilience and Land                          | 98.1%                  | 428.0            | 62.6             | 500.0                        |
| P173391     | 24       | Oceans for Prosperity Project - LAUTRA                                              | EAP    | Indonesia                         | Environment Natural Resources and the Blue Economy | 38.6%                  | 50.0             | 27.1             | 200.0                        |
| P173620     | 25       | Western Balkans Trade and Transport Facilitation Phase 2                            | ECA    | Western<br>Balkans                | Transport                                          | 17.2%                  | 0.2              | 2.4              | 15.0                         |
| P173671     | 26       | Indonesia: National Urban Flood Resilience Project (NUFReP)                         | EAP    | Indonesia                         | Urban Resilience and Land                          | 88.2%                  | 311.3            | 41.3             | 400.0                        |
| P173866     | 27       | Mindanao Inclusive Agriculture Development Project                                  | EAP    | Philippines                       | Agriculture and Food                               | 46.8%                  | 40.9             | 5.9              | 100.0                        |