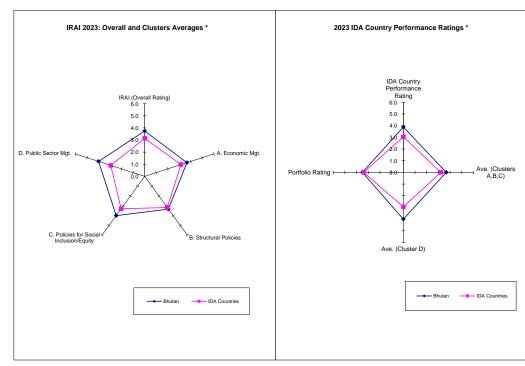

| 2023 IDA | Resource | Allocation | Index | (IRAI) |
|----------|----------|------------|-------|--------|
|----------|----------|------------|-------|--------|

| Bhu                                                                  | Itan   |               |
|----------------------------------------------------------------------|--------|---------------|
|                                                                      | Bhutan | Average       |
|                                                                      |        | IDA Borrowers |
| Cluster A: Economic Management                                       |        |               |
| 1. Monetary and Exchange Rate Policies                               | 3.5    | 3.4           |
| 2. Fiscal Policy                                                     | 3.5    | 3.0           |
| 3. Debt Policy and Management                                        | 4.0    | 3.1           |
| Average a/                                                           | 3.7    | 3.2           |
| Cluster B: Structural Policies                                       |        |               |
| 4. Trade                                                             | 3.5    | 3.7           |
| 5. Financial Sector                                                  | 3.0    | 2.8           |
| 6. Business Regulatory Environment                                   | 3.5    | 3.0           |
| Average a/                                                           | 3.3    | 3.2           |
| Cluster C: Policies for Social Inclusion/Equity                      |        |               |
| 7. Gender Equality                                                   | 4.0    | 3.3           |
| 8. Equity of Public Resource Use                                     | 4.5    | 3.4           |
| 9. Building Human Resources                                          | 4.5    | 3.6           |
| 10. Social Protection and Labor                                      | 3.0    | 3.0           |
| 11. Policies and Institutions for Environmental Sustainability       | 4.0    | 3.2           |
| Average a/                                                           | 4.0    | 3.3           |
| Cluster D: Public Sector Management and Institutions                 |        |               |
| 12. Property Rights and Rule-based Governance                        | 4.0    | 2.8           |
| 13. Quality of Budgetary and Financial Management                    | 4.0    | 3.0           |
| 14. Efficiency of Revenue Mobilization                               | 3.5    | 3.3           |
| 15. Quality of Public Administration                                 | 4.0    | 2.8           |
| 16. Transparency, Accountability and Corruption in the Public Sector | 4.5    | 2.8           |
| Average a/                                                           | 4.0    | 2.9           |
| Overall IRAI b/                                                      | 3.8    | 3.1           |
| Average (Clusters A, B, C)                                           | 3.7    | 3.2           |
| Average Cluster D                                                    | 4.0    | 2.9           |
| Portfolio Rating c/ **                                               | 3.5    | 3.4           |
| IDA Country Performance Rating c/ d/ **                              | 3.9    | 3.0           |

a/ For calculation of the cluster averages, all criteria are equally weighted within a cluster.

b/ Overall rating is calculated as the mean of the score of four clusters.

- c/ For more information, see Annex 3 in "IDA20: Building Back Better from the Crisis : Toward a Green, Resilient and Inclusive Future"
- d/ Calculated as follows: (24% Clusters A,B,C average) + (68% Cluster D average) + (8% Portfolio Rating). If portfolio rating is not available, then: (32% Clusters A,B,C average) + (68% Cluster D average). For inactive countries, this rating is shown as "na".
- $^{*}$  Ratings on each axis on a 1.0 to 6.0 scale (except Portfolio Ratings which range from 2.5 to 4.5).