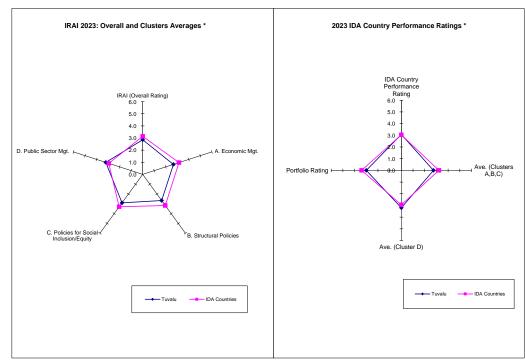

| 2023 IDA | Resource | Allocation | Index | (IRAI) |
|----------|----------|------------|-------|--------|
|----------|----------|------------|-------|--------|

| Tuv                                                                  | alu    |               |
|----------------------------------------------------------------------|--------|---------------|
|                                                                      |        | Average       |
|                                                                      | Tuvalu | IDA Borrowers |
| Cluster A: Economic Management                                       |        |               |
| 1. Monetary and Exchange Rate Policies                               | 3.0    | 3.4           |
| 2. Fiscal Policy                                                     | 3.0    | 3.0           |
| 3. Debt Policy and Management                                        | 2.0    | 3.1           |
| Average a/                                                           | 2.7    | 3.2           |
| Cluster B: Structural Policies                                       |        |               |
| 4. Trade                                                             | 3.5    | 3.7           |
| 5. Financial Sector                                                  | 2.0    | 2.8           |
| 6. Business Regulatory Environment                                   | 2.5    | 3.0           |
| Average a/                                                           | 2.7    | 3.2           |
| Cluster C: Policies for Social Inclusion/Equity                      |        |               |
| 7. Gender Equality                                                   | 3.0    | 3.3           |
| 8. Equity of Public Resource Use                                     | 3.0    | 3.4           |
| 9. Building Human Resources                                          | 3.0    | 3.6           |
| 10. Social Protection and Labor                                      | 2.5    | 3.0           |
| 11. Policies and Institutions for Environmental Sustainability       | 3.0    | 3.2           |
| Average a/                                                           | 2.9    | 3.3           |
| Cluster D: Public Sector Management and Institutions                 |        |               |
| 12. Property Rights and Rule-based Governance                        | 4.0    | 2.8           |
| 13. Quality of Budgetary and Financial Management                    | 2.5    | 3.0           |
| 14. Efficiency of Revenue Mobilization                               | 3.0    | 3.3           |
| 15. Quality of Public Administration                                 | 2.5    | 2.8           |
| 16. Transparency, Accountability and Corruption in the Public Sector | 4.0    | 2.8           |
| Average a/                                                           | 3.2    | 2.9           |
| Overall IRAI b/                                                      | 2.9    | 3.1           |
| Average (Clusters A, B, C)                                           | 2.7    | 3.2           |
| Average Cluster D                                                    | 3.2    | 2.9           |
| Portfolio Rating c/ **                                               | 3.0    | 3.4           |
| IDA Country Performance Rating c/ d/ **                              | 3.1    | 3.0           |

a/ For calculation of the cluster averages, all criteria are equally weighted within a cluster.

b/ Overall rating is calculated as the mean of the score of four clusters.

- c/ For more information, see Annex 3 in "IDA20: Building Back Better from the Crisis : Toward a Green, Resilient and Inclusive Future"
- d/ Calculated as follows: (24% Clusters A,B,C average) + (68% Cluster D average) + (8% Portfolio Rating). If portfolio rating is not available, then: (32% Clusters A,B,C average) + (68% Cluster D average). For inactive countries, this rating is shown as "na".
- $^{*}$  Ratings on each axis on a 1.0 to 6.0 scale (except Portfolio Ratings which range from 2.5 to 4.5).