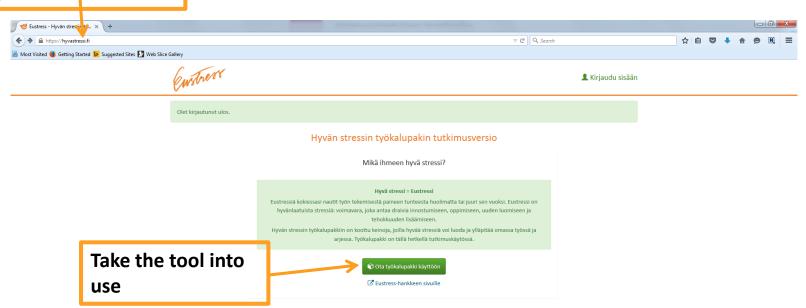

# Eustress tool Introduction of the web service

Päivi Heikkilä, Elina Mattila and Mari Ainasoja

#### Taking into use (1/2)

#### Web address: hyvastressi.fi







#### Taking into use (2/2)





Sivuston toteutus: Headsted Oy. Käyttöehdot ja rekisteriseloste

UNIVERSITY OF TAMPERE

#### Login







#### Starting to use the service





#### **Screening questionnaire**





#### Feedback from the screening questionnaire



The researchers can see only the summary of the scores, not responses to the individual questions





#### Structure of the service (1/2)





#### Structure of the service (2/2)





#### Content of a tool (1/4): Description







#### Content of a tool (2/4): Example quotes





#### Content of a tool (3/4): Reflection exercise





#### Content of a tool (4/4): Feedback to researchers





Sivuston toteutus: Headsted Oy.

UNIVERSITY OF TAMPERE

## Practise skills in daily life (1/3): Selecting an offline exercise





#