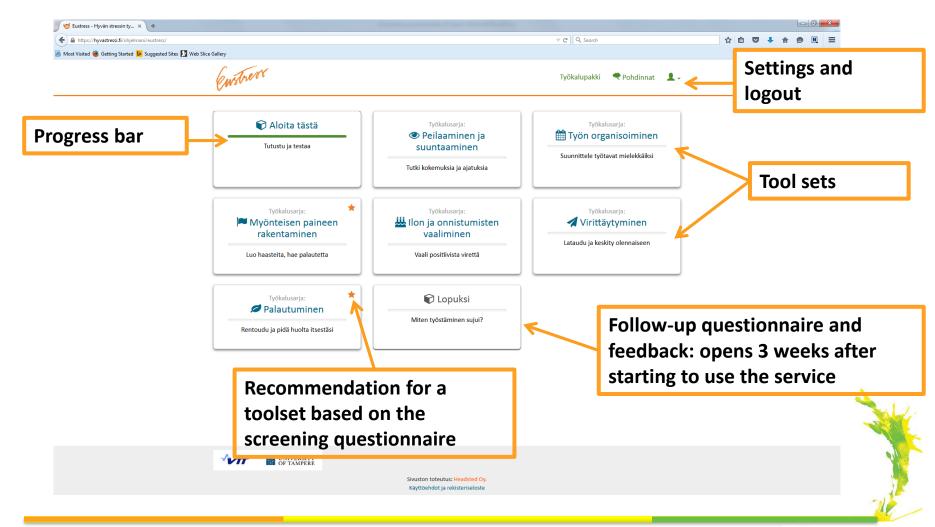

#### Starting to use the service

#### Structure of the service (1/2)

#### Structure of the service (2/2)

#### Follow-up questionnaire