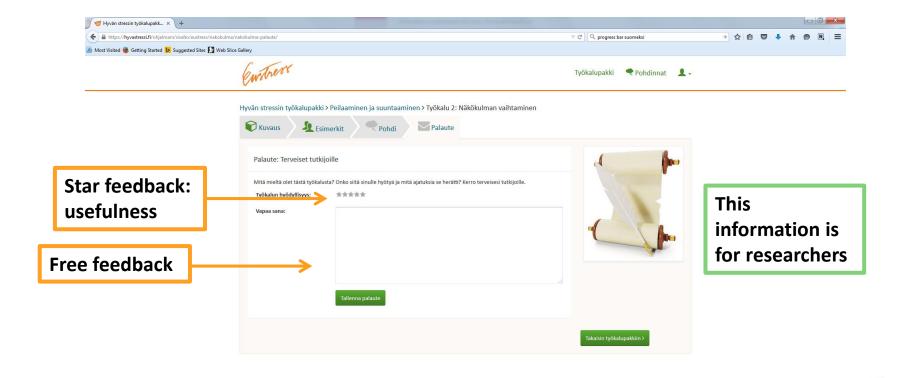

#### Content of a tool (4/4): Feedback to researchers

Sivuston toteutus: Headsted Oy.

UNIVERSITY OF TAMPERE