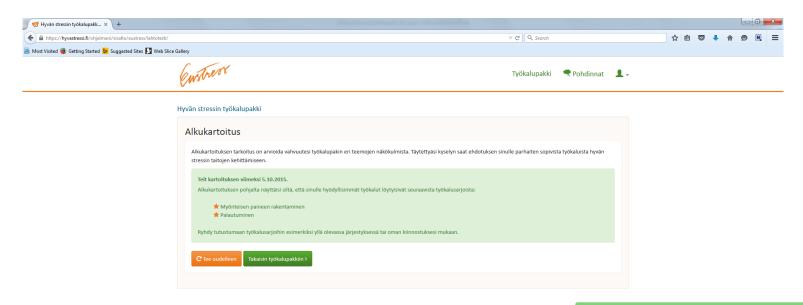

#### **Screening questionnaire**

#### Feedback from the screening questionnaire

The researchers can see only the summary of the scores, not responses to the individual questions