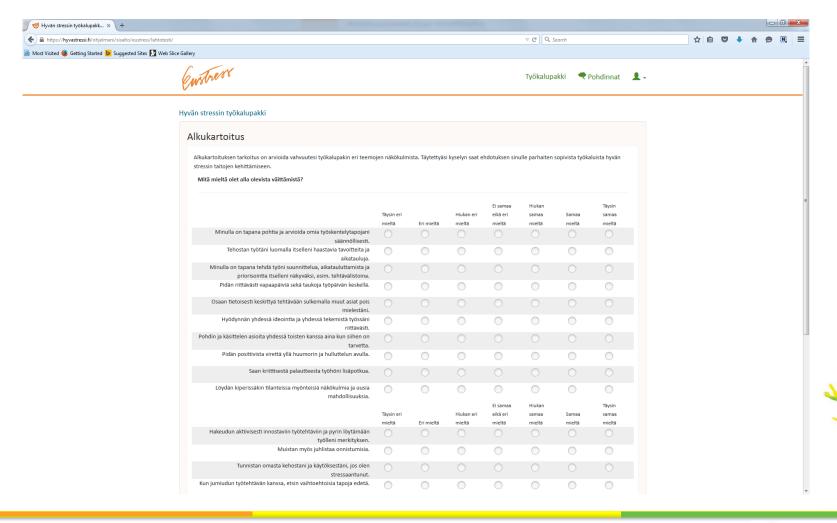

#### **Screening questionnaire**

#### Feedback from the screening questionnaire

The researchers can see only the summary of the scores, not responses to the individual questions