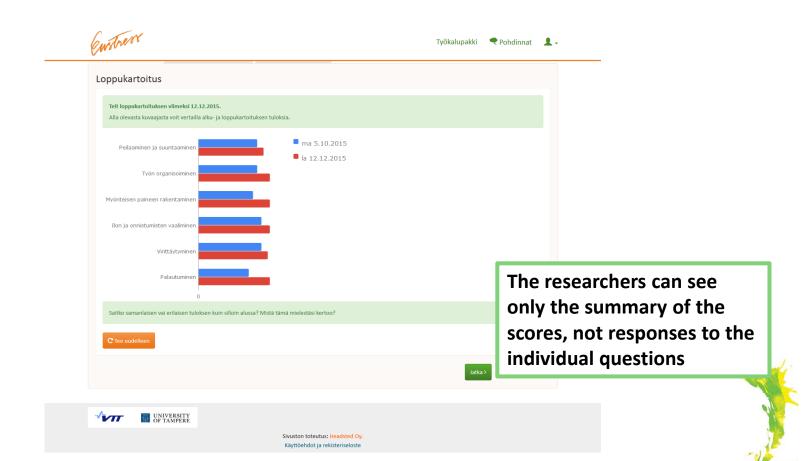

|                           |
|                                                                       |                                                                                                                                                                             | Takaisin työkalupakkiin > |
|                                                                       |                                                                                                                                                                             |                           |

This data is can be seen by researchers



#### Follow-up questionnaire