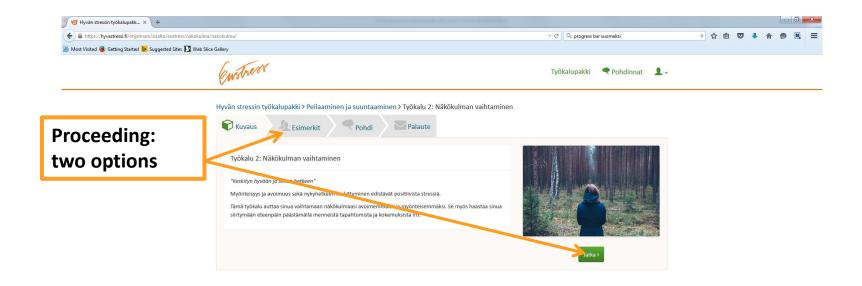

# Eustress tool Introduction of the web service

Päivi Heikkilä, Elina Mattila and Mari Ainasoja

#### Taking into use (1/2)

#### Web address: hyvastressi.fi







#### Taking into use (2/2)





Sivuston toteutus: Headsted Oy. Käyttöehdot ja rekisteriseloste

UNIVERSITY OF TAMPERE

#### Login







#### Starting to use the service





#### **Screening questionnaire**





#### Feedback from the screening questionnaire



The researchers can see only the summary of the scores, not responses to the individual questions





#### Structure of the service (1/2)





#### Structure of the service (2/2)





#### Content of a tool (1/4): Description







#### Content of a tool (2/4): Example quotes





#### Content of a tool (3/4): Reflection exercise





#### Content of a tool (4/4): Feedback to researchers





Sivuston toteutus: Headsted Oy.

UNIVERSITY OF TAMPERE

## Practise skills in daily life (1/3): Selecting an offline exercise





#### Practise skills in daily life (2/3): 3rd party applications





### Practise skills in daily life (3/3): Reflection and feedback (cannot be accessed before 24h from selecting the offline exercise)

| Kokeile arjessa                                                       | sen paineen rakentaminen > Kokeile arjessa<br>Juksia                                                                                                                        |                           |
|------------------