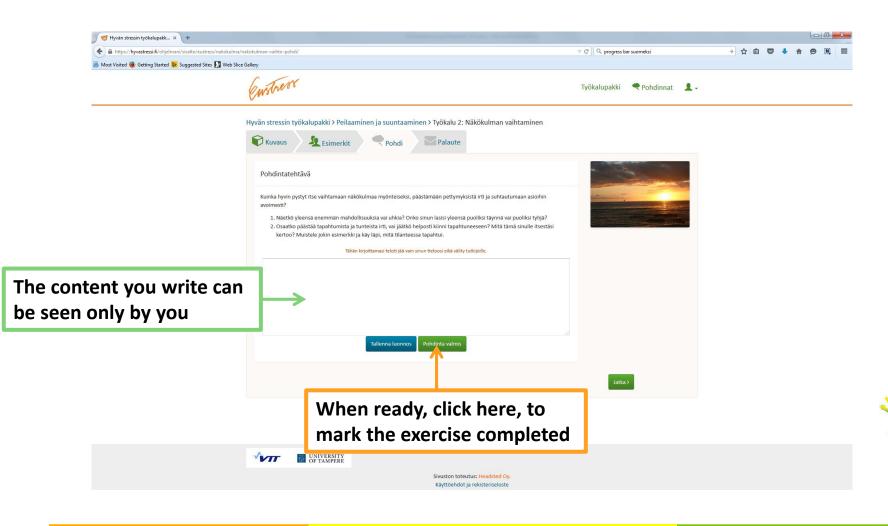

# Eustress tool Introduction of the web service

Päivi Heikkilä, Elina Mattila and Mari Ainasoja

#### Taking into use (1/2)

#### Web address: hyvastressi.fi







#### Taking into use (2/2)





Sivuston toteutus: Headsted Oy. Käyttöehdot ja rekisteriseloste

UNIVERSITY OF TAMPERE

#### Login







#### Starting to use the service





#### **Screening questionnaire**





#### Feedback from the screening questionnaire



The researchers can see only the summary of the scores, not responses to the individual questions





#### Structure of the service (1/2)





#### Structure of the service (2/2)





#### Content of a tool (1/4): Description







#### Content of a tool (2/4): Example quotes





#### Content of a tool (3/4): Reflection exercise





#### Content of a tool (4/4): Feedback to researchers





Sivuston toteutus: Headsted Oy.

UNIVERSITY OF TAMPERE

## Practise skills in daily life (1/3): Selecting an offline exercise





#### Practise skills in daily life (2/3): 3rd party applications





### Practise skills in daily life (3/3): Reflection and feedback (cannot be accessed before 24h from selecting the offline exercise)

| Kokeile arjessa                                                       | sen paineen rakentaminen > Kokeile arjessa<br>Juksia                                                                                                                        |                           |
|-----------------------------------------------------------------------|-----------------------------------------------------