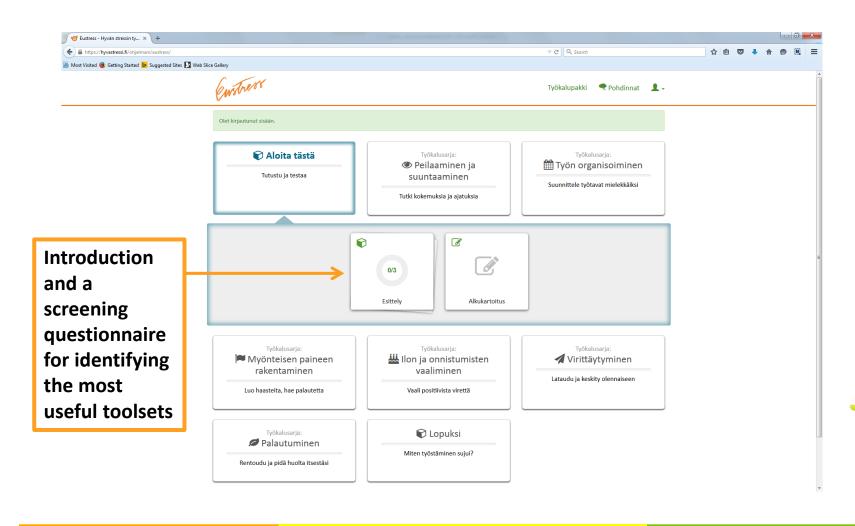

# Eustress tool Introduction of the web service

Päivi Heikkilä, Elina Mattila and Mari Ainasoja

#### Taking into use (1/2)

#### Web address: hyvastressi.fi







#### Taking into use (2/2)





Sivuston toteutus: Headsted Oy. Käyttöehdot ja rekisteriseloste

UNIVERSITY OF TAMPERE

#### Login







#### Starting to use the service





#### **Screening questionnaire**





#### Feedback from the screening questionnaire



The researchers can see only the summary of the scores, not responses to the individual questions





#### Structure of the service (1/2)





#### Structure of the service (2/2)





#### Content of a tool (1/4): Description







#### Content of a tool (2/4): Example quotes





#### Content of a tool (3/4): Reflection exercise





#### Content of a tool (4/4): Feedback to researchers





Sivuston toteutus: Headsted Oy.

UNIVERSITY OF TAMPERE

## Practise skills in daily life (1/3): Selecting an offline exercise





#### Practise skills in daily life (2/3): 3rd party applications





### Practise skills in daily life (3/3): Reflection and feedback (cannot be accessed before 24h from selectin