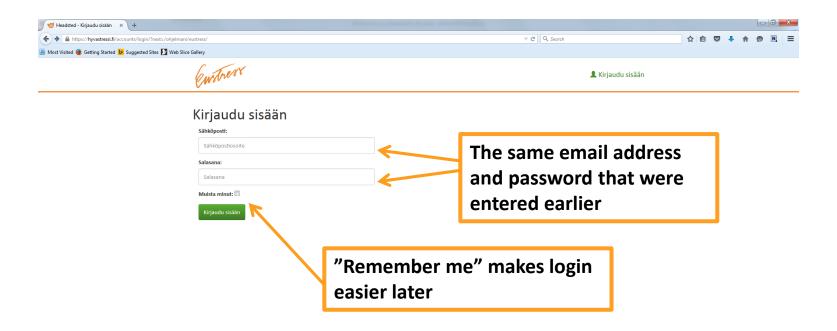

# Eustress tool Introduction of the web service

Päivi Heikkilä, Elina Mattila and Mari Ainasoja

#### Taking into use (1/2)

#### Web address: hyvastressi.fi







#### Taking into use (2/2)





Sivuston toteutus: Headsted Oy. Käyttöehdot ja rekisteriseloste

UNIVERSITY OF TAMPERE

#### Login







#### Starting to use the service





#### **Screening questionnaire**





#### Feedback from the screening questionnaire



The researchers can see only the summary of the scores, not responses to the individual questions





#### Structure of the service (1/2)





#### Structure of the service (2/2)





#### Content of a tool (1/4): Description







#### Content of a tool (2/4): Example quotes





#### Content of a tool (3/4): Reflection exercise





#### Content of a tool (4/4): Feedback to researchers





Sivuston toteutus: Headsted Oy.

UNIVERSITY OF TAMPERE

## Practise skills in daily life (1/3): Selecting an offline exercise





#### Practise skills in daily life (2/3): 3rd party applications





### Practise skills in daily life (3/3): Reflection and feedback (can