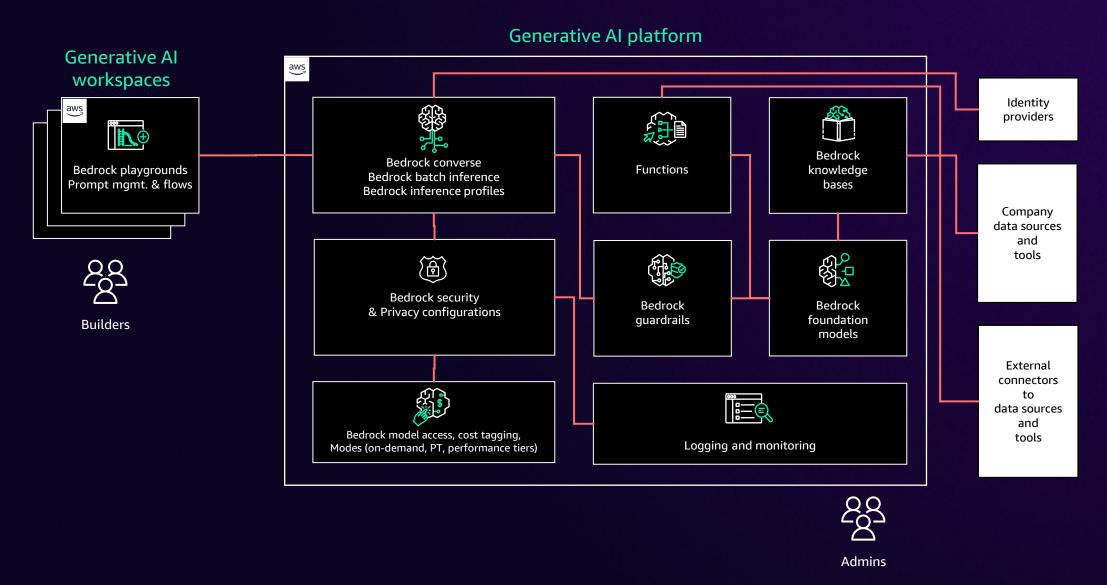

#### **Architecture overview**

## Generative AI platform with Amazon Bedrock IDE