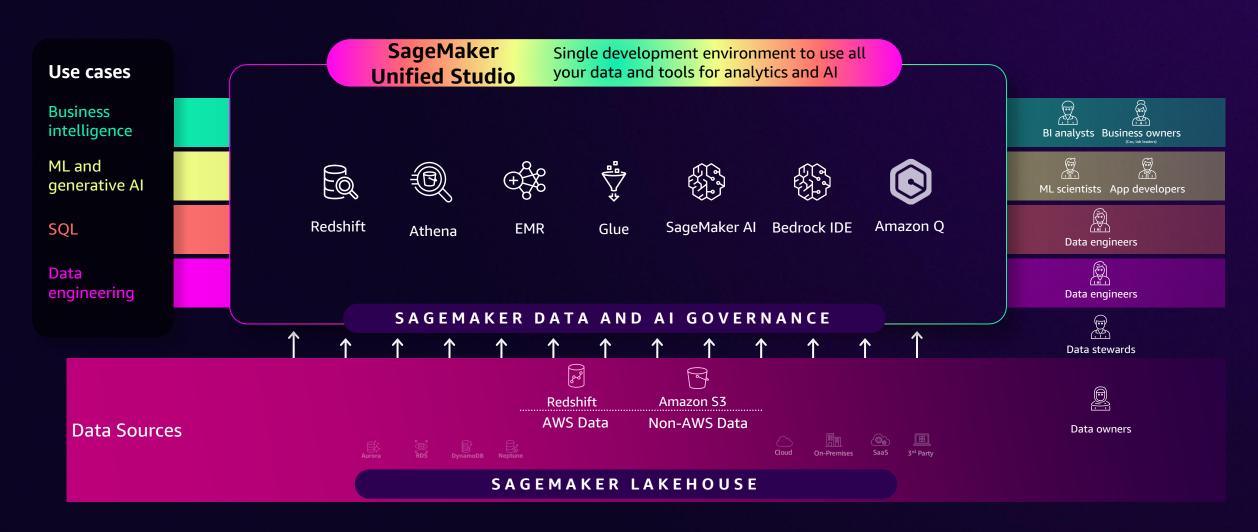

# Build generative Al apps faster and more securely



INTRODUCING THE PREVIEW OF

# Amazon Bedrock IDE in SageMaker Unified Studio

A GOVERNED COLLABORATIVE ENVIRONMENT TO SWIFTLY BUILD AND SHARE GENERATIVE AI APPLICATIONS



#### **Streamlined builder experience**

intuitive generative AI development for builders of all levels



#### **Governed collaboration**

secure cross-team innovation with controlled data and asset access



## Trusted data integration and customization

customize models with your proprietary data to your business needs safely, abiding by responsible AI and guardrails



#### Rapid iteration for agility and flexibility

quick model evaluation and wide selection for your evolving needs



## What is Amazon SageMaker?

THE CENTER FOR ALL YOUR DATA, ANALYTICS AND AI





# Bedrock IDE: Key capabilities & features



#### **Solution components**



#### **Features tour**

Builders & Explorers experience



Admins experience





#### **Architecture overview**

#### AMAZON BEDROCK IDE



### Generative AI platform for enterprises



## Generative AI platform with Amazon Bedrock IDE





## A glimpse of what's coming next

Expand data integrations for even more enhanced grounding

2

Increase customization options and achieve parity with console

3

Further streamline sharing, deployment, and integration



# Open discussion and Q&A



What's the pricing?, How do I monitor costs? How do I control who has access to what (data, projects, components, apps)?



# Some frequently asked questions

Are created components exposed outside domain to anyone in the a