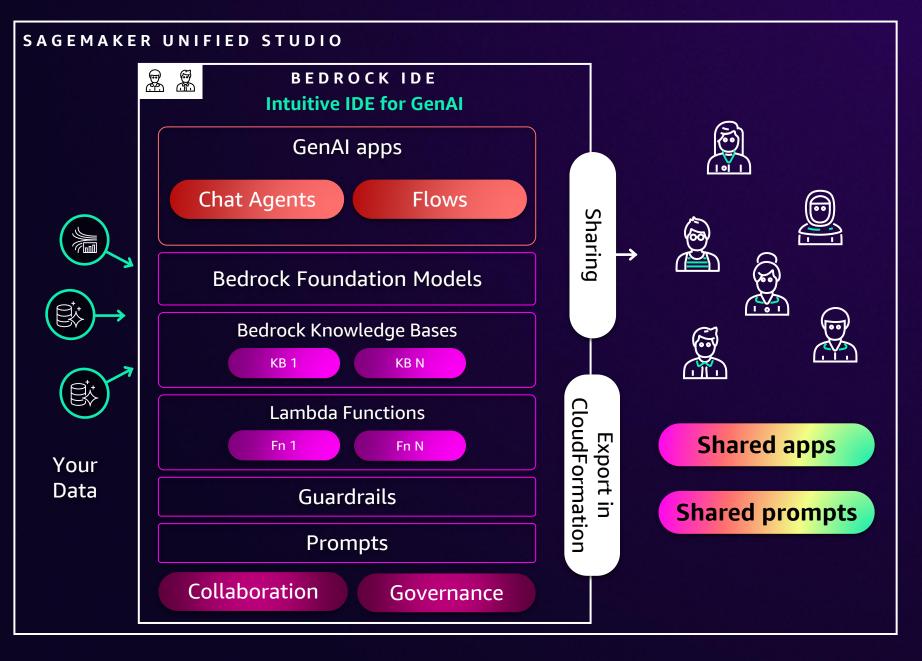

#### AMAZON BEDROCK IDE

### Generative AI platform for enterprises

## Generative AI platform with Amazon Bedrock IDE