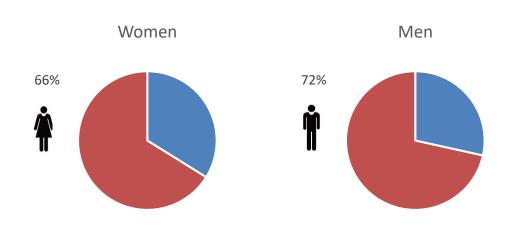

| 4.6% | 0.0%   |  |  |  |
| Bonus paid                       | 51%  | 6%     |  |  |  |

The table above shows our overall mean and median gender pay gap based on hourly rates of pay at the snapshot date (5<sup>th</sup> April 2019). It also captures the mean and median differences between bonuses paid to men and women in the year up to 5<sup>th</sup> April 2019.

#### **Hourly Paid**

Using the median score, as preferred by the Office for National Statistics our hourly pay gap is 0%

#### **Bonus Paid**

Our Median score for bonus paid is 6%. Typically everyone in the business gets a bonus be it a shop bonus for achieving a monthly sales target or an annual bonus based on the profitability of the company.

## PROPORTION OF PEOPLE AWARDED A BONUS FOR THE YEAR TO APRIL 2019



## **PAY QUARTILES**

|              | Total | Male | Female | % Male | % Female |
|--------------|-------|------|--------|--------|----------|
| Lower        | 70    | 31   | 39     | 44%    | 56%      |
| Lower Middle | 70    | 26   | 44     | 37%    | 63%      |
| Upper Middle | 70    | 28   | 42     | 39%    | 61%      |
| Upper        | 69    | 27   | 42     | 40%    | 60%      |

The above table illustrates the gender distribution at Rohan across the four equally sized quartiles, each containing 70 members of staff.

It shows a consistent split between male and female employees at each level within each pay scale.

# **SUMMARY**

We are proud that men and women are paid equally for doing equivalent jobs across Rohan. Equality is something that has long been embedded in our culture