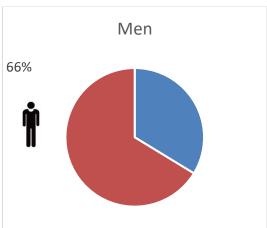

## PROPORTION OF PEOPLE AWARDED A BONUS FOR THE YEAR TO APRIL 2018

#### **Bonus Paid**

Our Median score for bonus paid is 25%. Typically everyone in the business gets a bonus be it a shop bonus for achieving a monthly sales target or an annual bonus based on the profitability of the company.