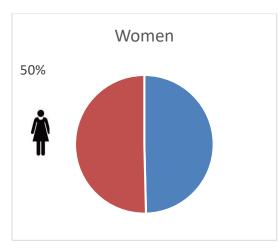

## PROPORTION OF PEOPLE AWARDED A BONUS FOR THE YEAR TO APRIL 2018

#### **Bonus Paid**

Our Median score for bonus paid is 25%. Typically everyone in the business gets a bonus be it a shop bonus for achieving a monthly sales target or an annual bonus based on the profitability of the company.