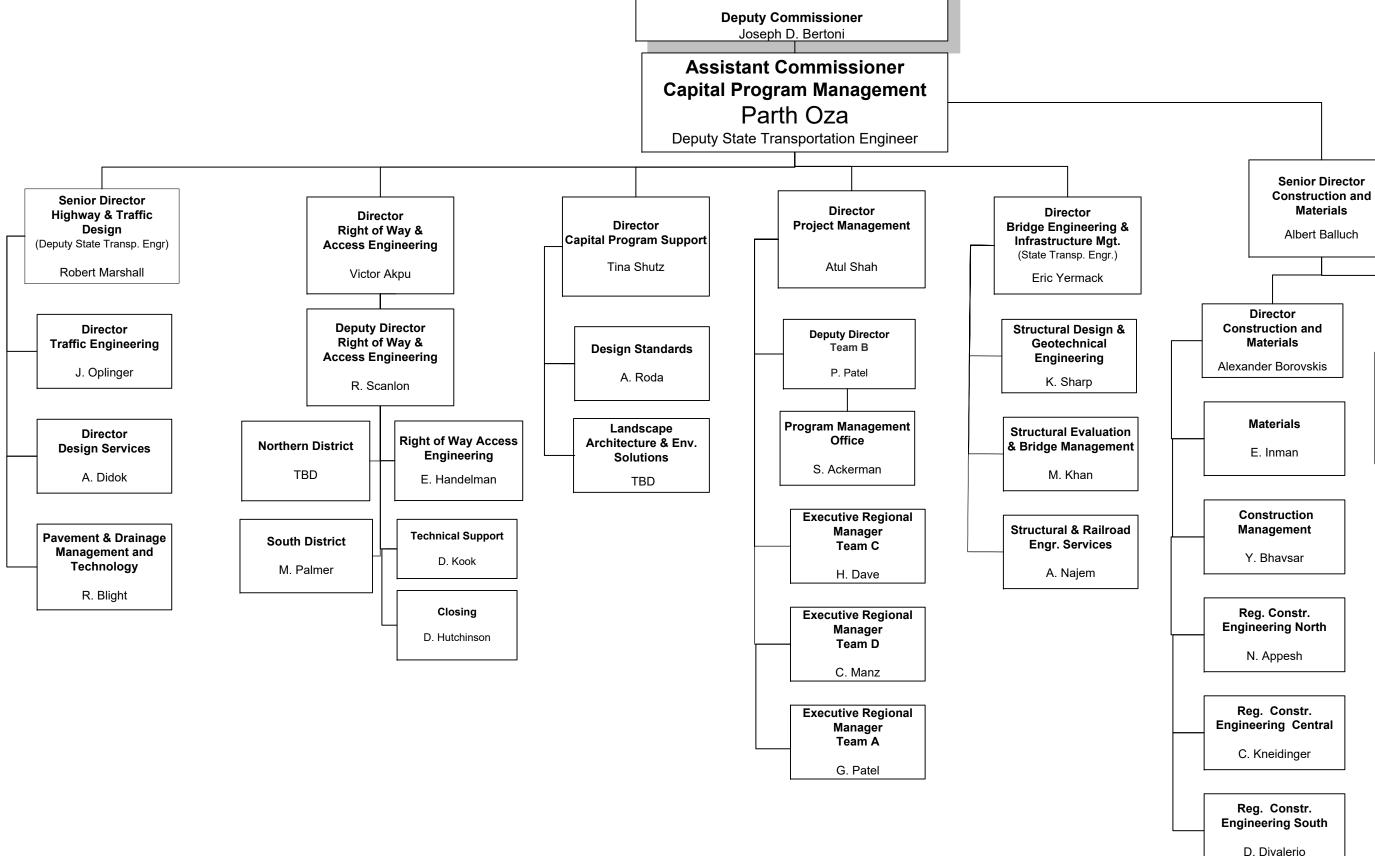

## New Jersey Department of Transportation Organization Chart

**Capital Program Management** 

Francis K. O'Connor