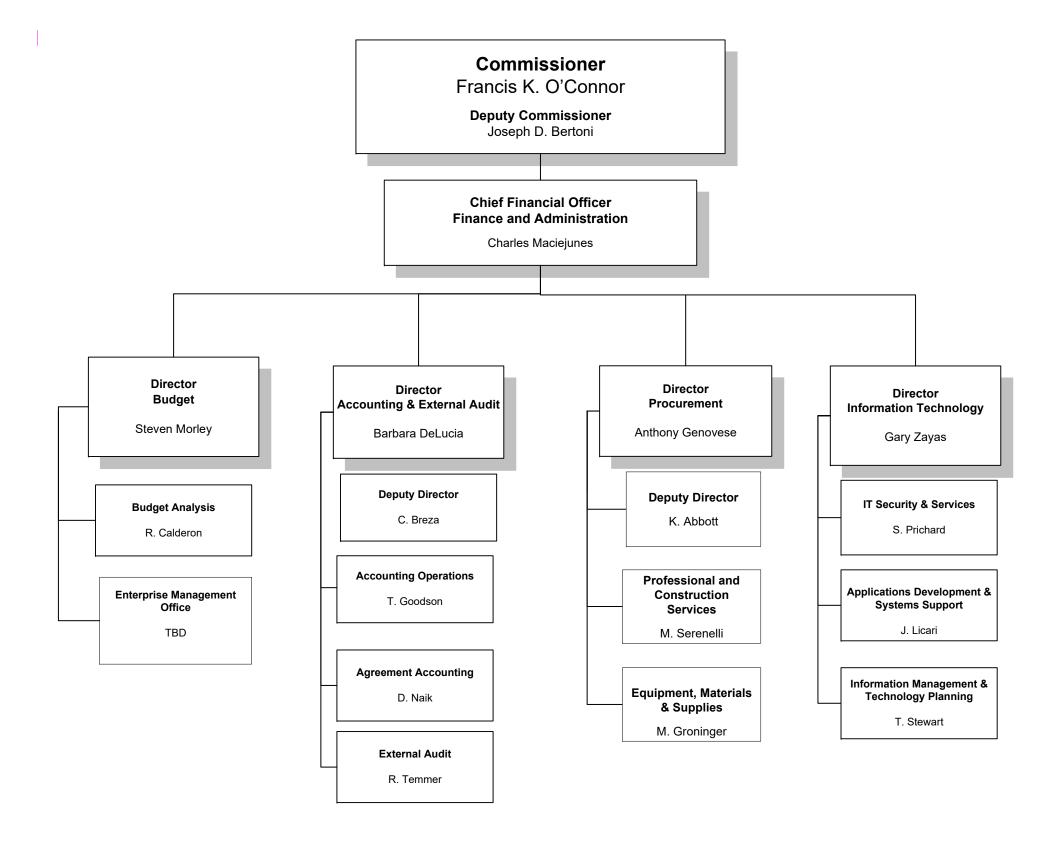

# **Deputy Commissioner**

## Finance and Administration

Cherry Hill
T. Berryman

#### New Jersey Department of Transportation Organization Chart