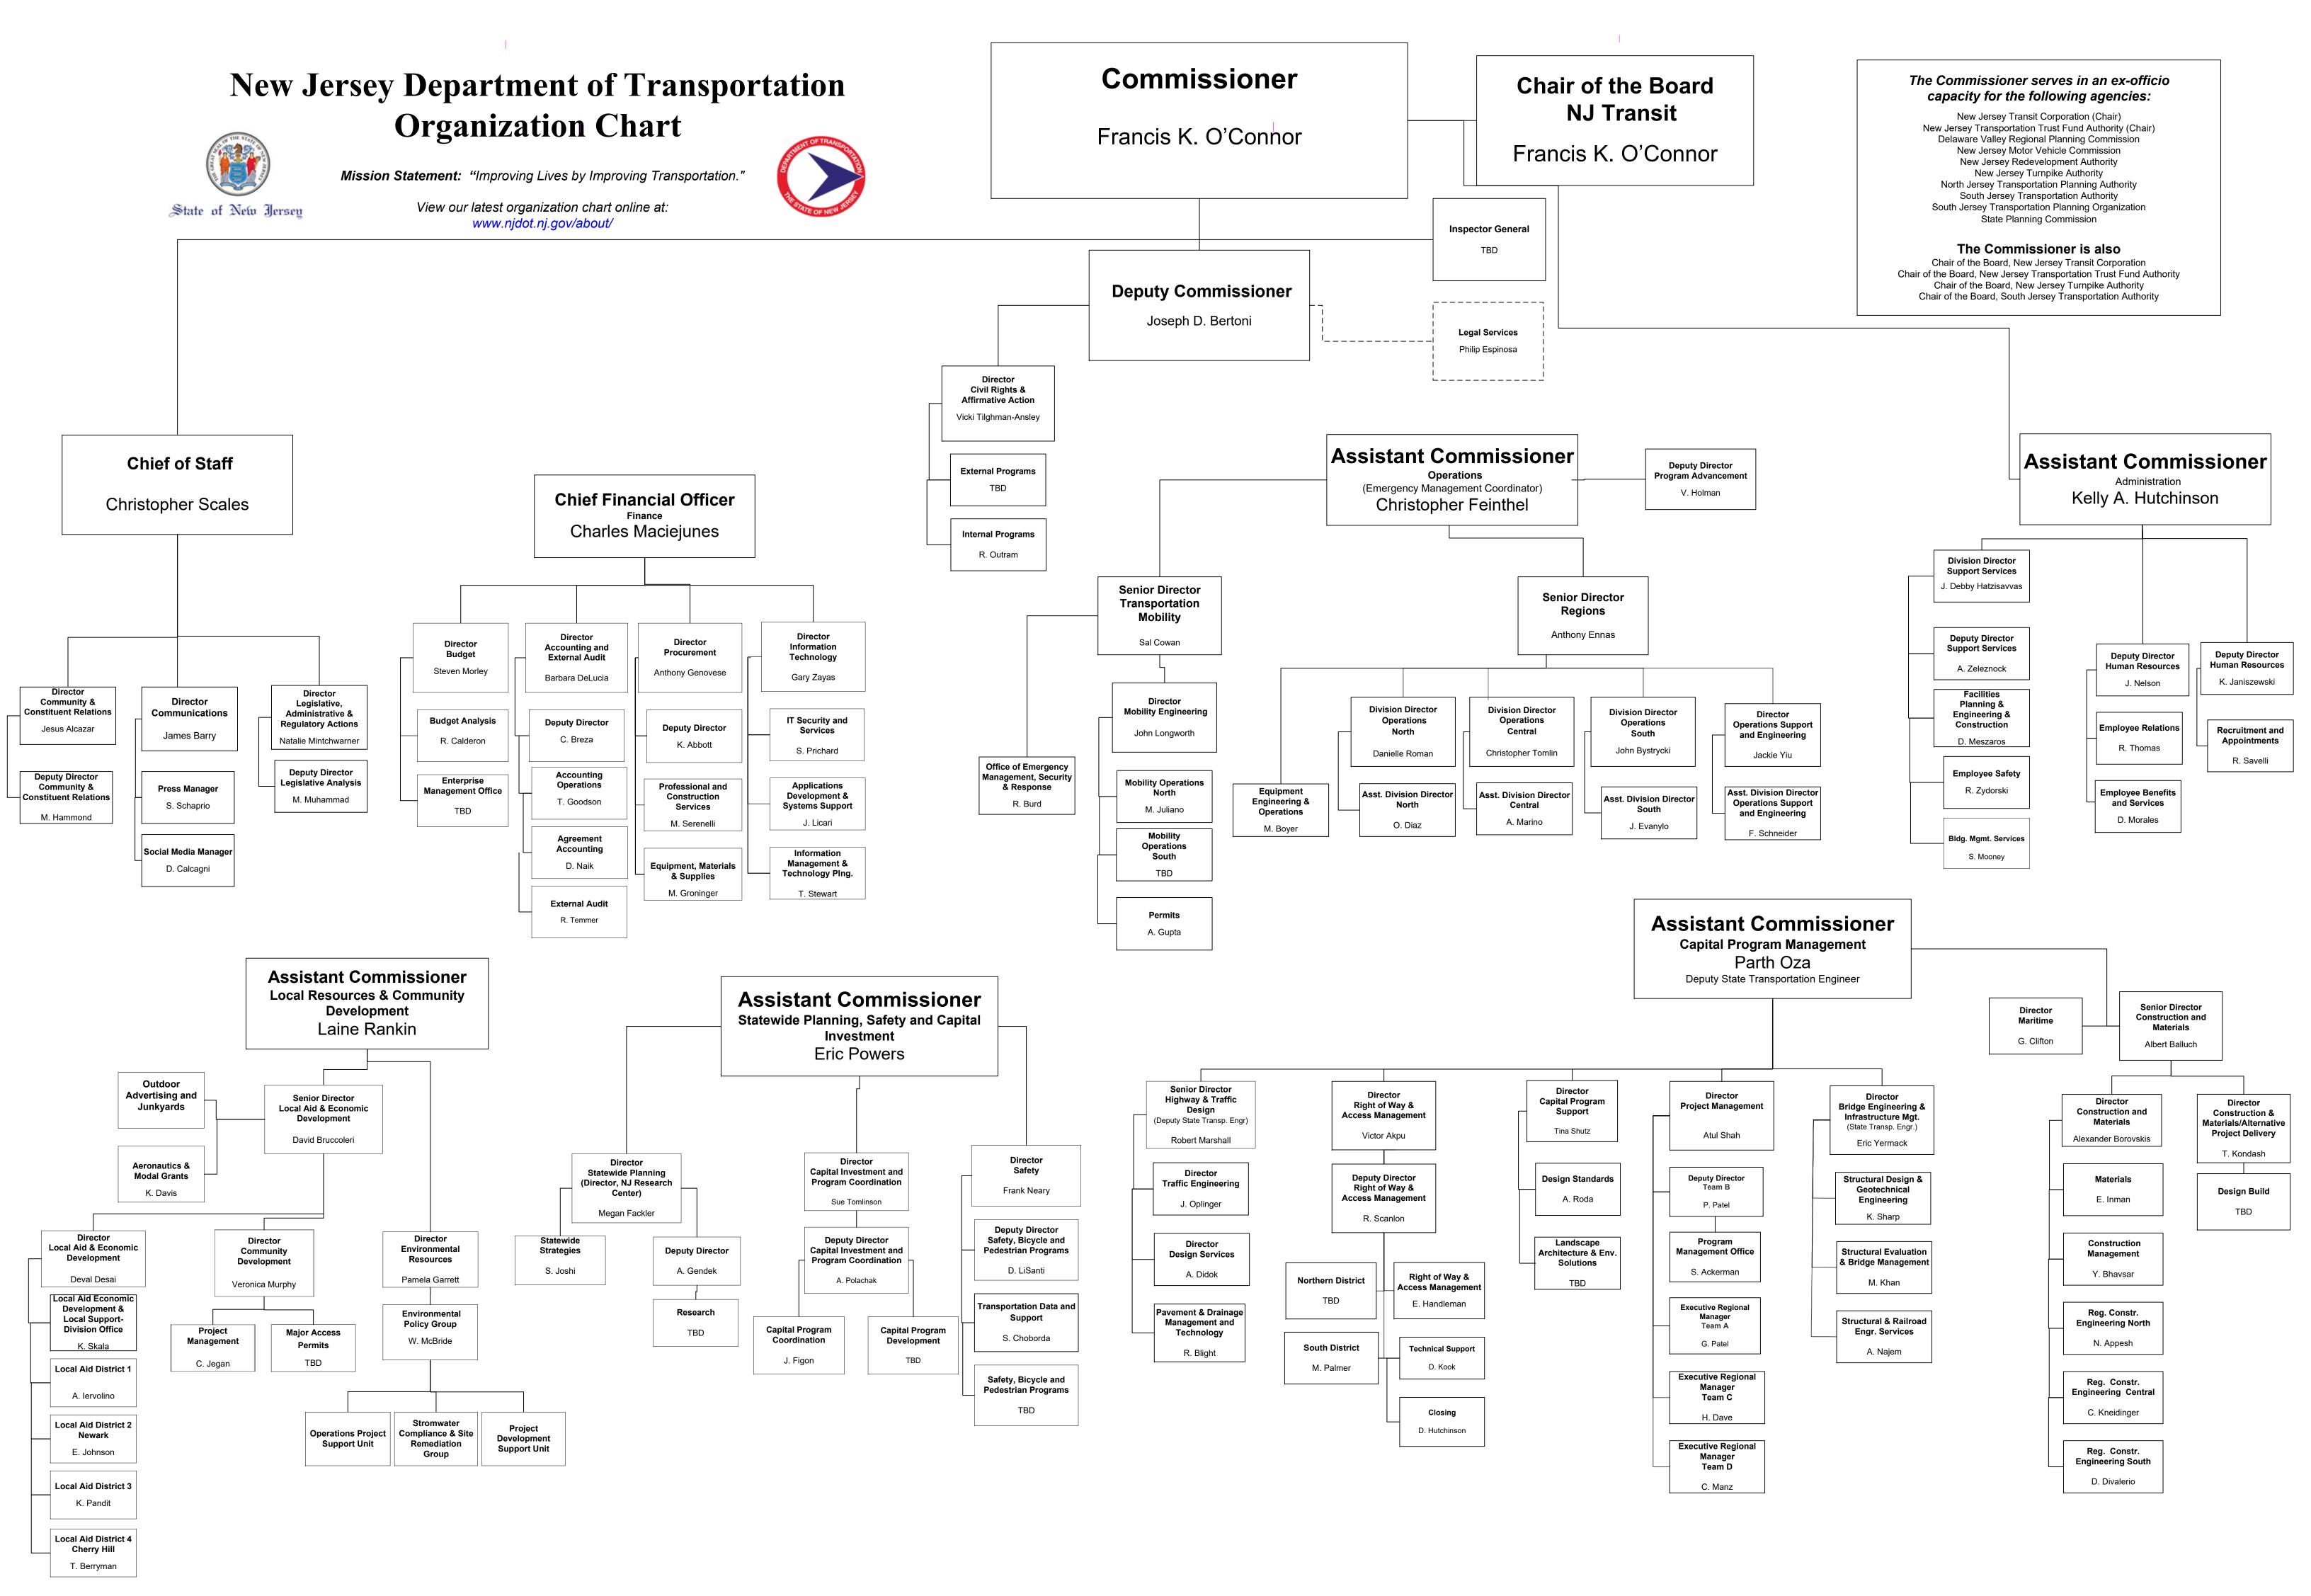

#### New Jersey Department of Transportation Organization Chart

## New Jersey Department of Transportation Organization Chart

**Capital Program Management** 

Francis K. O'Connor

## New Jersey Department of Transportation

## **Organization Chart**

Administration

**Employee Benefits and Services** 

D. Morales

**Chief of Staff** 