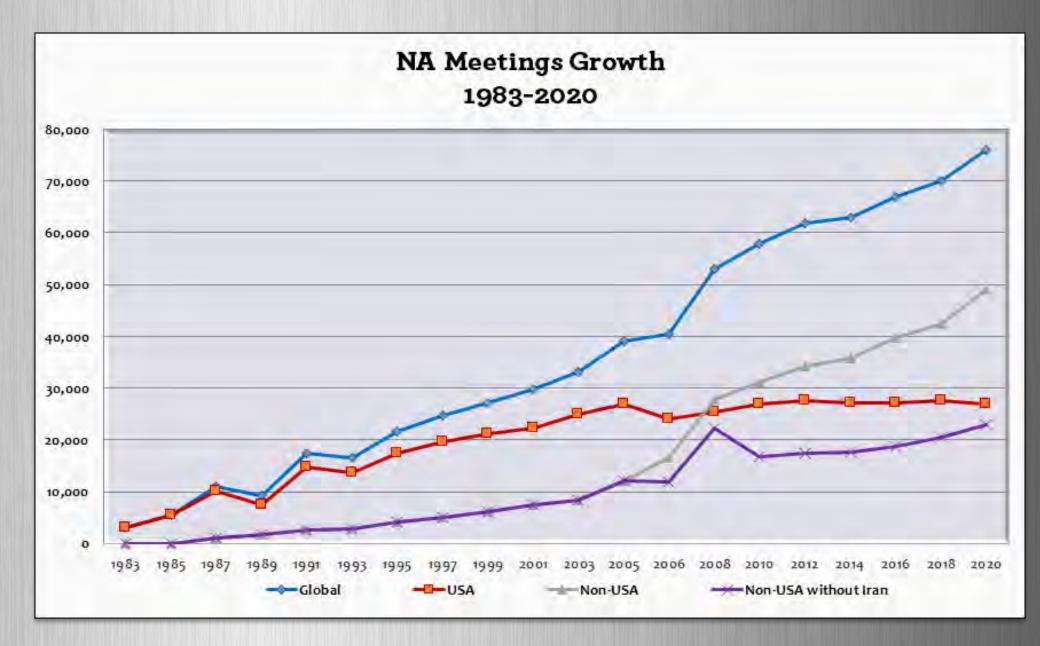

call for contributions
  - Late February: ~50 reoccurring contributors that totaled about \$2,089 per month
  - 22 April: 310 members had set up reoccurring contributions totaling \$8,091 per month
  - Ongoing conversation about the value of increased contributions vs the volatility of dependence on literature sales



#### From the Strategic Plan: Invest in Our Vision



- The need for sufficient resources both human and financial—is a challenge that confronts NA on every level.
- World Services is not alone in this.
- Together we need to work to increase the health and stability of NA World Services and service bodies worldwide.
- Contributions—financial, resources, time—help us to realize A Vision for NA Service



# Highlights from the 2019 Annual Report

available at: na.org/AR









### Meeting growth 2008-2020

For a closer look, visit https://www.na.org/?ID= wsc2020virt

|                 | 2008   | 2010   | 2012   | 2014   | 2016   | 2018   | 2020   | Average<br>Growth | Current<br>percentage<br>of Fellowship |
|-----------------|--------|--------|--------|--------|--------|--------|--------|-------------------|----------------------------------------|
| Western Europe  | 2,557  | 2,664  | 2,820  | 3,038  | 3,282  | 3,591  | 3,918  |                   |                                        |
| western Europe  |        | 4%     | 6%     | 8%     | 8%     | 9%     | 9%     | 7%                | 5%                                     |
| Iran            | 11,256 | 16,793 | 18,195 | 18,200 | 20,598 | 21,974 | 26.075 |                   |