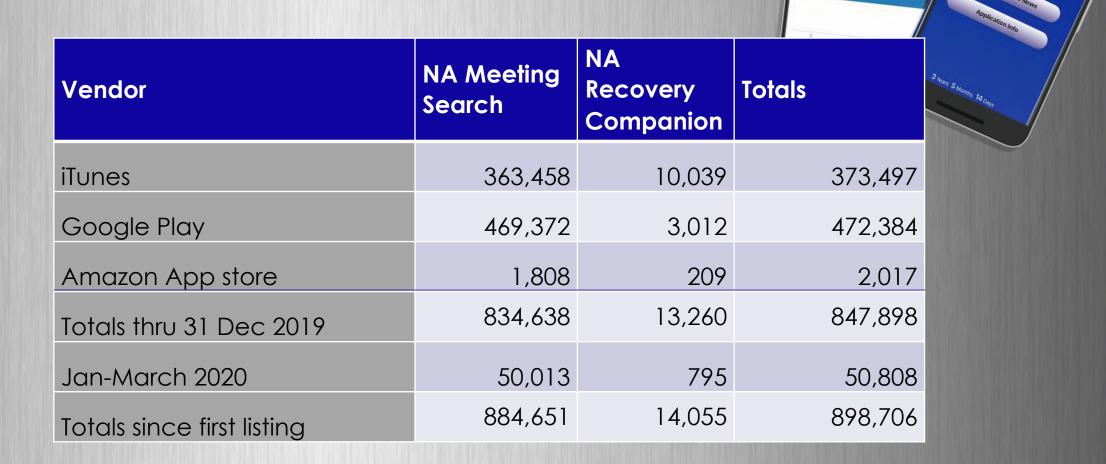

-----|------------------|-----------------------|---------------|---------------|-----------------|---------------|
| Totals thru<br>31 Dec 2019 | 34245         | 15969    | 1910        | 18593           | 918                  | 7503             | 535                   | 43            | 145           | 5               | 64            |
| Jan-March 2020             | 1369          | 612      | 77          | 763             | 25                   | 576              | 394                   | 14            | 22            | 5               | 1             |
| Totals since first listing | 35614         | 16581    | 1987        | 19356           | 943                  | 8079             | 929                   | 57            | 167           | 10              | 65            |



#### **Apps**



Group reading card



#### Online Resources for Virtual Meetings

New page at na.org:na.org/virtual







#### New Webpage & Portal for Contributions

- na.org/contribute
- \$65,000 in contributions since the new portal's inception
- We are deeply grateful for your generosity
- The old portal may still be useful for groups and service bodies that want their contributions attributed to them in the Annual Report.





#### Contributions Data since the Shutdown



- THANK YOU for responding to a renewed call for contributions
  - Late February: ~50 reoccurring contributors that totaled about \$2,089 per month
  - 22 April: 310 members had set up reoccurring contributions totaling \$8,091 per month
  - Ongoing conversation about the value of increased contributions vs the volatility of depe