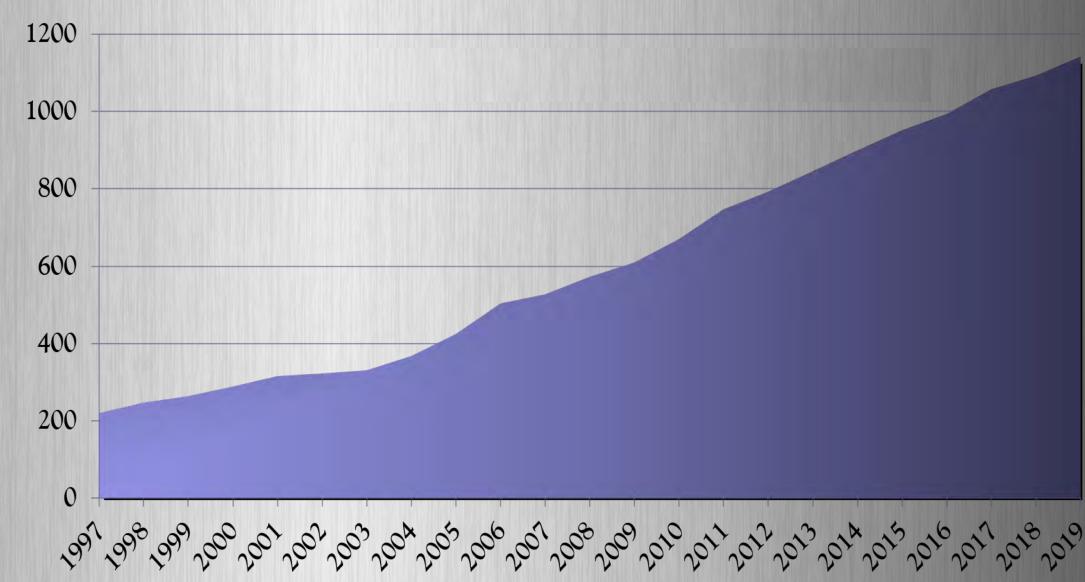

|                                     |     | ×    |               |        |                                                                | 2º Schri<br>2º Schri<br>2º Schri<br>2º Schri<br>2º Schri<br>2º Schri<br>2º Schri |



#### Translated Titles







- Available in several world languages
  - Arabic, Hungarian, Russian
  - Coming soon: English & Spanish
  - Find them at na.org/?ID=bt-aud





#### Electronic Literature

|                            | Basic<br>Text | It Works | Sponsorship | Living<br>Clean | SWG<br>(Interactive) | SWG<br>(Regular) | Guiding<br>Principles | Italian<br>BT | Spanish<br>BT | Hungarian<br>BT | Russian<br>BT |
|----------------------------|---------------|----------|-------------|-----------------|----------------------|------------------|-----------------------|---------------|---------------|-----------------|---------------|
| Totals thru<br>31 Dec 2019 | 34245         | 15969    | 1910        | 18593           | 918                  | 7503             | 535                   | 43            | 145