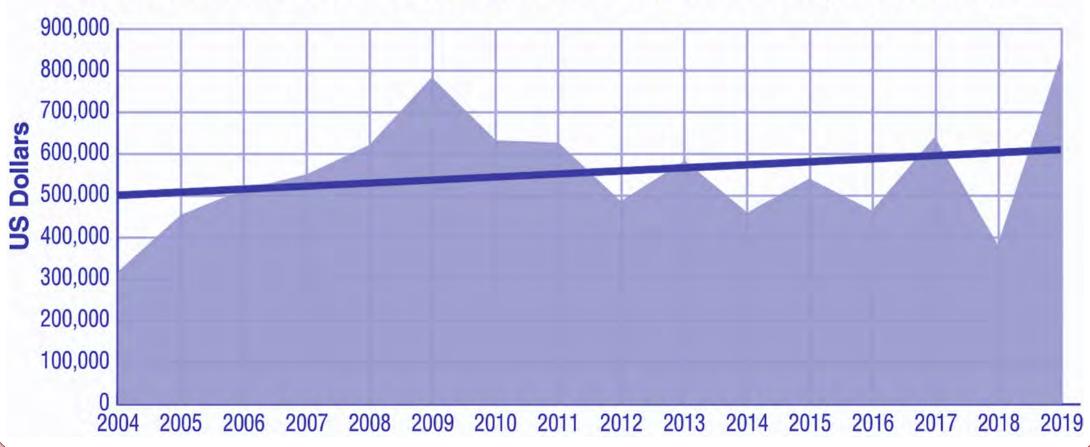

2  | 2,726  |                   |                                        |
| nussia          |        | 54%    | 74%    | 15%    | 59%    | 25%    | 32%    | 43%               | 4%                                     |
| Asia Pacific    | 1,458  | 1,533  | 1,639  | 1,649  | 1,747  | 2,061  | 2,261  |                   |                                        |
| noia Facilit    |        | 5%     | 7%     | 1%     | 6%     | 18%    | 10%    | 8%                | 3%                                     |
| Total Meetings  | 49,842 | 57,769 | 61,767 | 63,002 | 66,906 | 70,015 | 76,075 |                   |                                        |
| iotai meetings  |        | 16%    | 7%     | 2%     | 6%     | 5%     | 9%     | 7%                |                                        |









#### Worldwide Fellowship Support Cost per Meeting per Year

\$106.22

Dollars needed to cover the cost of Fellowship services from contributions per meeting worldwide

> \$2.04 weekly



Actual dollars received per meeting/group worldwide (without Iran)

\$16.74

\$.32 weekly



#### **Publications**



- Paper mailings currently suspended
- Opportunity to rethink publications including The NA Way





## NAWS Report

to the 2020 World Service Conference

Part 2: Projects & the WB's work in the 2018-2020 cycle









### Webinars & Web Meetings

Visit www.na.org/webinar for more info!



Public Relations



Rural Service



Hospitals & Institutions



Conventions Events



Inmate Step Writing



Local Service Toolbox





### Meeting growth 2008-2020

For a closer look, visit https: