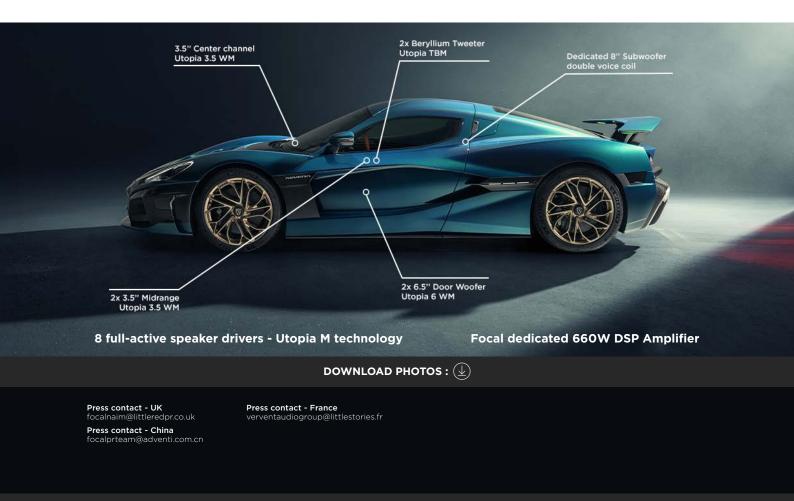

## A BESPOKE HIGH FIDELITY SYSTEM

Sound is a crucial element in a car, and its importance is even more significant in electric vehicles. The Utopia M system by Focal takes the onboard sound experience to a whole new level. It includes exclusive technologies such as the Beryllium 'M'-shaped tweeter, 'W' sandwich cone, TMD® surround, and neodymium magnet, offering a sound of unrivalled purity and precision. The speaker driver design is inspired by French architecture, seamlessly blending into these prestigious automobiles.