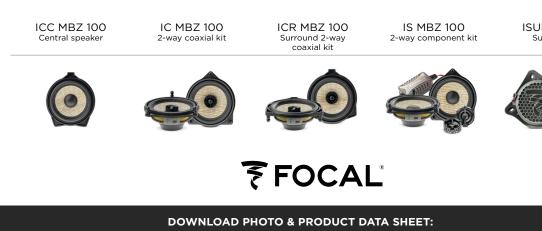

### FOUR EXCLUSIVE KITS MADE IN FRANCE

This Mercedes-Benz offer consists of a component kit, a coaxial kit, a central speaker and a surround kit for satellite locations in the most sophisticated installations. For a complete experience that offers deep bass with impact, Focal also introduces a pair of high-performance subwoofers that remain faithful to the Focal Inside concept: 100% Plug & Play. ONE CAR,