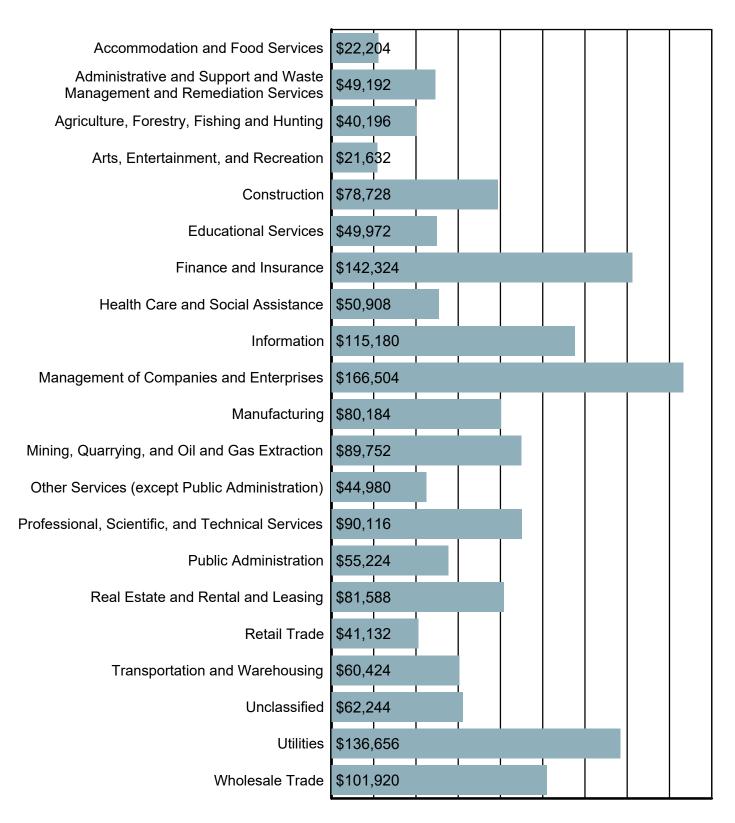

#### Average Annual Wage by Industry

Source: S.C. Department of Employment & Workforce Quarterly Census of Employment and Wages (QCEW) - 2024 Q1