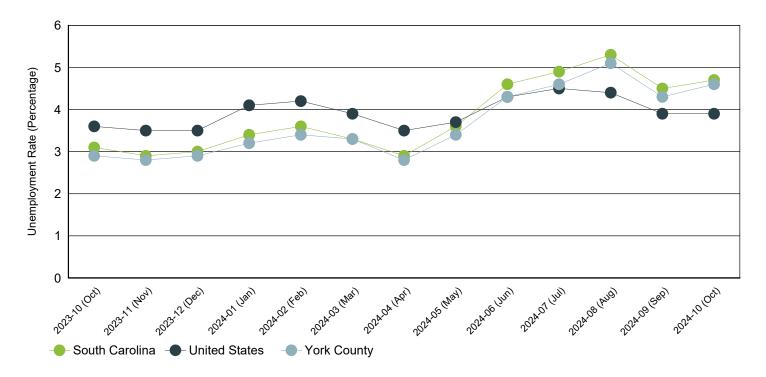

## Monthly Unemployment Rate (Unadjusted)

Past 13 Months

| Period   | York County | South Carolina | United States |
|----------|-------------|----------------|---------------|
| Oct 2024 | 4.6%        | 4.7%           | 3.9%          |
| Sep 2024 | 4.3%        | 4.5%           | 3.9%          |
| Aug 2024 | 5.1%        | 5.3%           | 4.4%          |
| Jul 2024 | 4.6%        | 4.9%           | 4.5%          |
| Jun 2024 | 4.3%        | 4.6%           | 4.3%          |
| May 2024 | 3.4%        | 3.6%           | 3.7%          |
| Apr 2024 | 2.8%        | 2.9%           | 3.5%          |
| Mar 2024 | 3.3%        | 3.3%           | 3.9%          |
| Feb 2024 | 3.4%        | 3.6%           | 4.2%          |
| Jan 2024 | 3.2%        | 3.4%           | 4.1%          |
| Dec 2023 | 2.9%        | 3.0%           | 3.5%          |
| Nov 2023 | 2.8%        | 2.9%           | 3.5%          |
| Oct 2023 | 2.9%        | 3.1%           | 3.6%          |