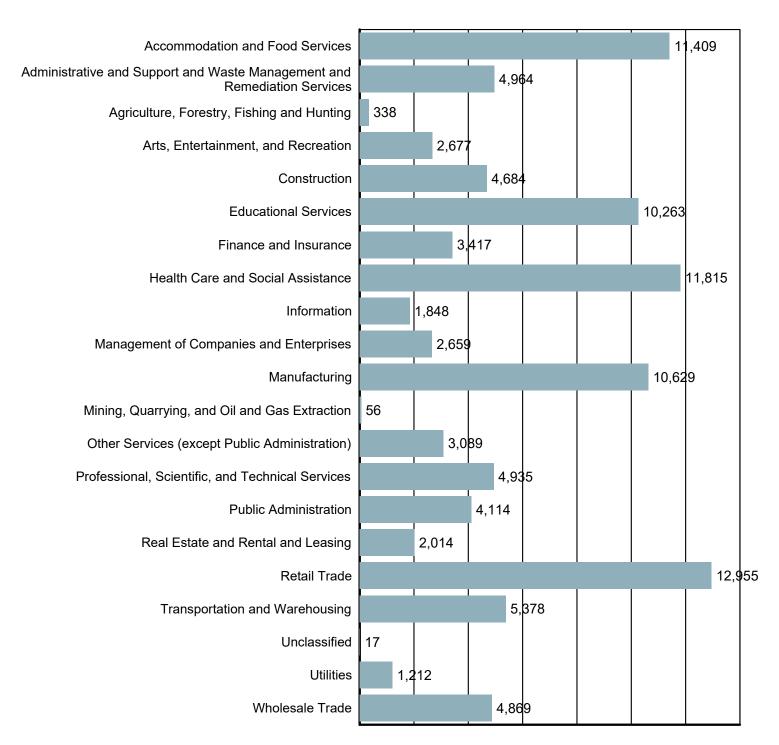

#### **Employment by Industry**

Source: S.C. Department of Employment & Workforce Quarterly Census of Employment and Wages (QCEW) - 2024 Q1