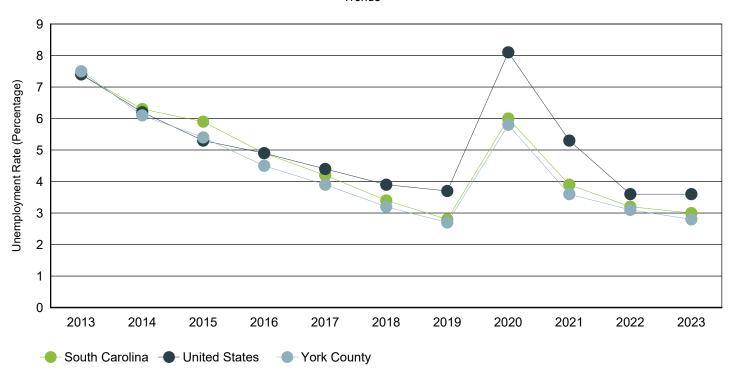

# Annual Unemployment Rate (Unadjusted)

Trends

|      | York County |       |      | South Carolina |         |      | United States |            |      |
|------|-------------|-------|------|----------------|---------|------|---------------|------------|------|
| Year | Employment  | Unemp | Rate | Employment     | Unemp   | Rate | Employment    | Unemp      | Rate |
| 2023 | 148,386     | 4,296 | 2.8% | 2,380,392      | 72,668  | 3.0% | 161,037,000   | 6,080,000  | 3.6% |
| 2022 | 144,505     | 4,618 | 3.1% | 2,316,435      | 76,894  | 3.2% | 158,291,000   | 5,996,000  | 3.6% |
| 2021 | 140,418     | 5,274 | 3.6% | 2,266,611      | 92,558  | 3.9% | 152,581,000   | 8,623,000  | 5.3% |
| 2020 | 134,794     | 8,318 | 5.8% | 2,199,751      | 139,389 | 6.0% | 147,795,000   | 12,947,000 | 8.1% |
| 2019 | 135,438     | 3,728 | 2.7% | 2,268,884      | 64,649  | 2.8% | 157,538,000   | 6,001,000  | 3.7% |
| 2018 | 129,360     | 4,266 | 3.2% | 2,205,356      | 76,666  | 3.4% | 155,761,000   | 6,314,000  | 3.9% |
| 2017 | 126,065     | 5,153 | 3.9% | 2,166,708      | 95,058  | 4.2% | 153,337,000   | 6,982,000  | 4.4% |
| 2016 | 124,395     | 5,885 | 4.5% | 2,174,301      | 111,753 | 4.9% | 151,436,000   | 7,751,000  | 4.9% |
| 2015 | 119,739     | 6,864 | 5.4% | 2,134,087      | 133,750 | 5.9% | 148,834,000   | 8,296,000  | 5.3% |
| 2014 | 115,119     | 7,505 | 6.1% | 2,082,941      | 139,485 | 6.3% | 146,305,000   | 9,617,000  | 6.2% |
| 2013 | 110,828     | 8,978 | 7.5% | 2,034,404      | 163,472 | 7.4% | 143,929,000   | 11,460,000 | 7.4% |