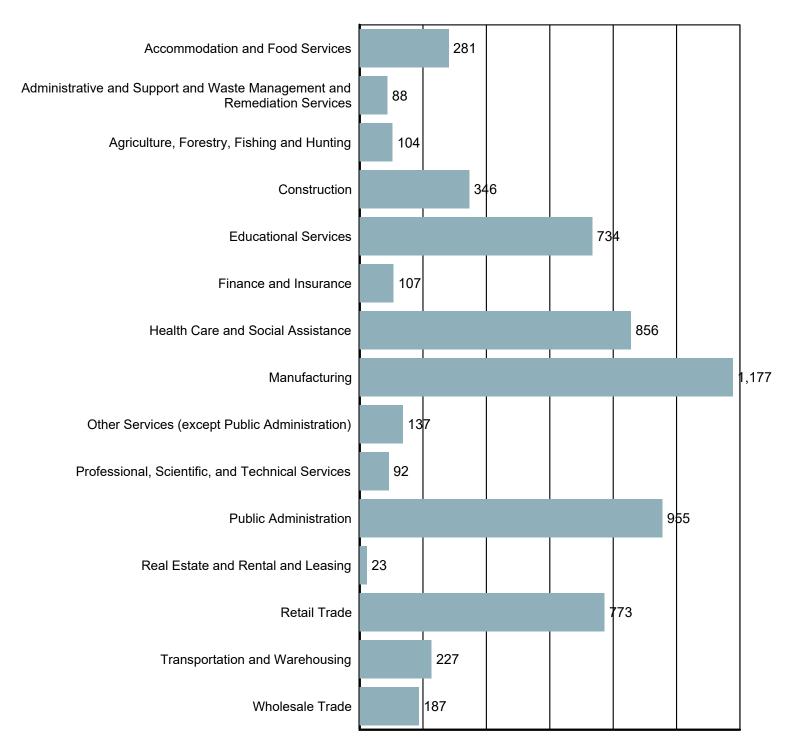

### Employment by Industry

Source: S.C. Department of Employment & Workforce Quarterly Census of Employment and Wages (QCEW) - 2024 Q1