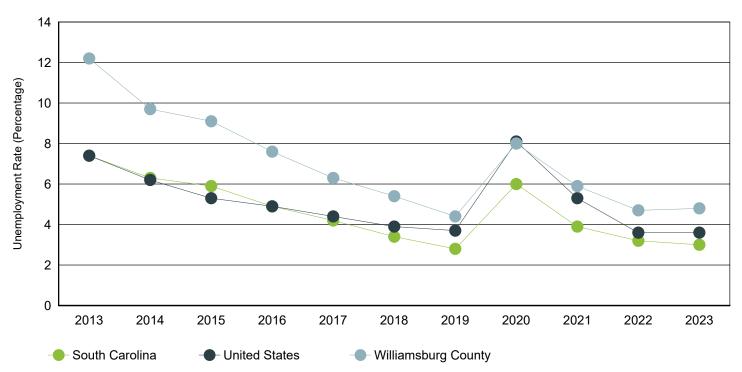

## Annual Unemployment Rate (Unadjusted)

Trends

|      | Williamsb  | ourg County |       | South Carolina |         |      | United States |            |      |
|------|------------|-------------|-------|----------------|---------|------|---------------|------------|------|
| Year | Employment | Unemp       | Rate  | Employment     | Unemp   | Rate | Employment    | Unemp      | Rate |
| 2023 | 9,909      | 496         | 4.8%  | 2,380,392      | 72,668  | 3.0% | 161,037,000   | 6,080,000  | 3.6% |
| 2022 | 10,285     | 512         | 4.7%  | 2,316,435      | 76,894  | 3.2% | 158,291,000   | 5,996,000  | 3.6% |
| 2021 | 10,446     | 659         | 5.9%  | 2,266,611      | 92,558  | 3.9% | 152,581,000   | 8,623,000  | 5.3% |
| 2020 | 10,582     | 920         | 8.0%  | 2,199,751      | 139,389 | 6.0% | 147,795,000   | 12,947,000 | 8.1% |
| 2019 | 11,301     | 521         | 4.4%  | 2,268,884      | 64,649  | 2.8% | 157,538,000   | 6,001,000  | 3.7% |
| 2018 | 11,218     | 637         | 5.4%  | 2,205,356      | 76,666  | 3.4% | 155,761,000   | 6,314,000  | 3.9% |
| 2017 | 11,148     | 745         | 6.3%  | 2,166,708      | 95,058  | 4.2% | 153,337,000   | 6,982,000  | 4.4% |
| 2016 | 11,490     | 941         | 7.6%  | 2,174,301      | 111,753 | 4.9% | 151,436,000   | 7,751,000  | 4.9% |
| 2015 | 11,637     | 1,168       | 9.1%  | 2,134,087      | 133,750 | 5.9% | 148,834,000   | 8,296,000  | 5.3% |
| 2014 | 11,405     | 1,230       | 9.7%  | 2,082,941      | 139,485 | 6.3% | 146,305,000   | 9,617,000  | 6.2% |
| 2013 | 11,149     | 1,550       | 12.2% | 2,034,404      | 163,472 | 7.4% | 143,929,000   | 11,460,000 | 7.4% |