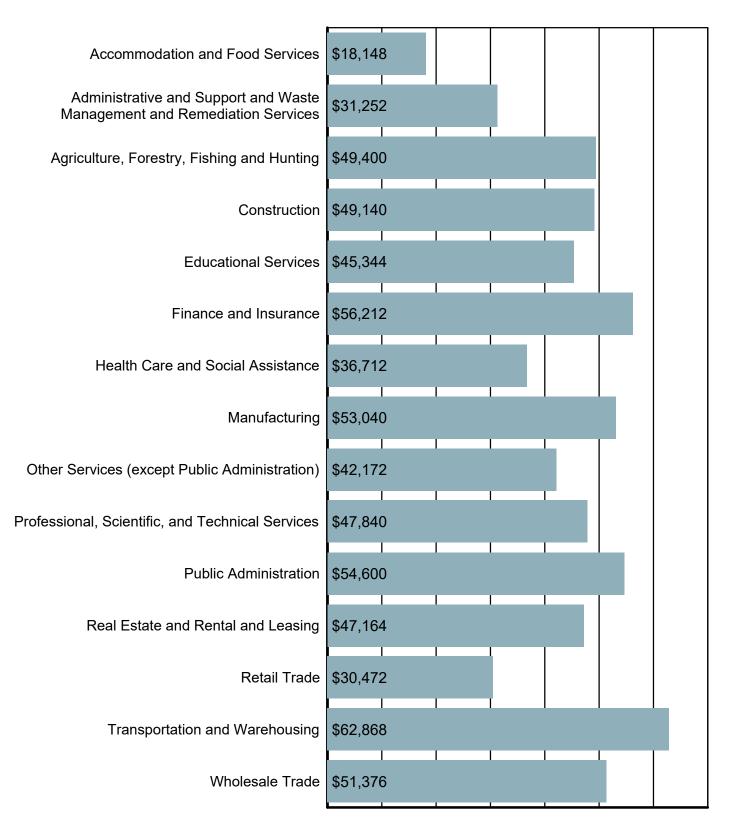

### Average Annual Wage by Industry

Source: S.C. Department of Employment & Workforce Quarterly Census of Employment and Wages (QCEW) - 2024 Q1