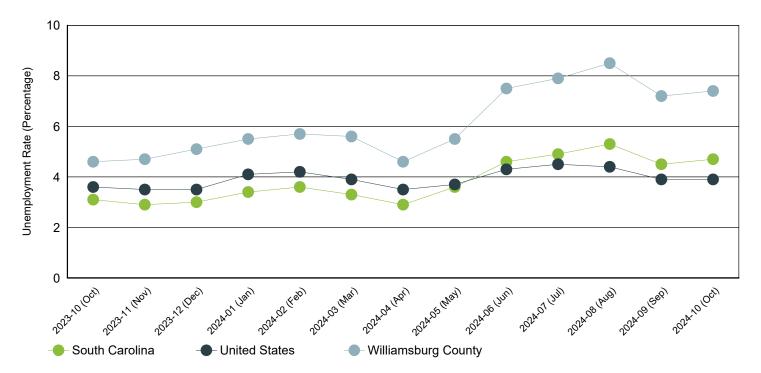

## Monthly Unemployment Rate (Unadjusted)

Past 13 Months

| Period   | Williamsburg County | South Carolina | United States |
|----------|---------------------|----------------|---------------|
| Oct 2024 | 7.4%                | 4.7%           | 3.9%          |
| Sep 2024 | 7.2%                | 4.5%           | 3.9%          |
| Aug 2024 | 8.5%                | 5.3%           | 4.4%          |
| Jul 2024 | 7.9%                | 4.9%           | 4.5%          |
| Jun 2024 | 7.5%                | 4.6%           | 4.3%          |
| May 2024 | 5.5%                | 3.6%           | 3.7%          |
| Apr 2024 | 4.6%                | 2.9%           | 3.5%          |
| Mar 2024 | 5.6%                | 3.3%           | 3.9%          |
| Feb 2024 | 5.7%                | 3.6%           | 4.2%          |
| Jan 2024 | 5.5%                | 3.4%           | 4.1%          |
| Dec 2023 | 5.1%                | 3.0%           | 3.5%          |
| Nov 2023 | 4.7%                | 2.9%           | 3.5%          |
| Oct 2023 | 4.6%                | 3.1%           | 3.6%          |