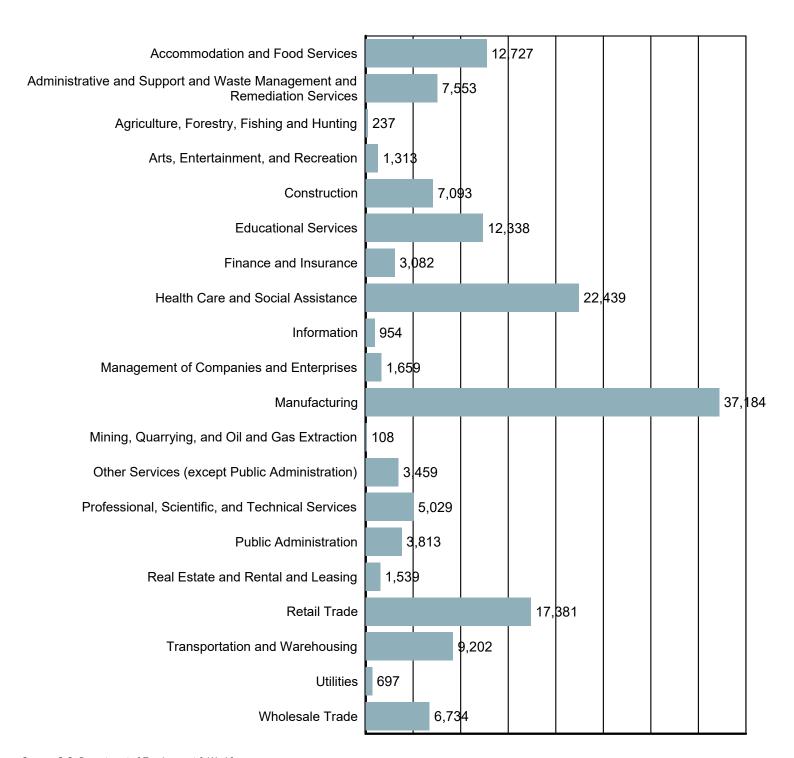

#### **Employment by Industry**

Source: S.C. Department of Employment & Workforce Quarterly Census of Employment and Wages (QCEW) - 2024 Q1