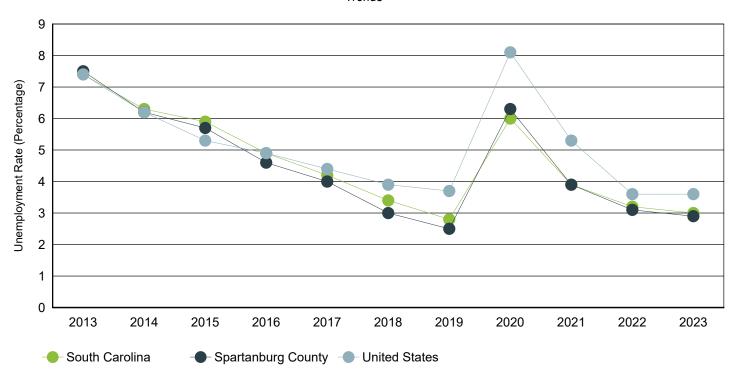

# Annual Unemployment Rate (Unadjusted)

Trends

|      | Spartanburg County |        |      | South Carolina |         |      | United States |            |      |
|------|--------------------|--------|------|----------------|---------|------|---------------|------------|------|
| Year | Employment         | Unemp  | Rate | Employment     | Unemp   | Rate | Employment    | Unemp      | Rate |
| 2023 | 153,786            | 4,585  | 2.9% | 2,380,392      | 72,668  | 3.0% | 161,037,000   | 6,080,000  | 3.6% |
| 2022 | 150,296            | 4,839  | 3.1% | 2,316,435      | 76,894  | 3.2% | 158,291,000   | 5,996,000  | 3.6% |
| 2021 | 149,151            | 6,056  | 3.9% | 2,266,611      | 92,558  | 3.9% | 152,581,000   | 8,623,000  | 5.3% |
| 2020 | 146,381            | 9,852  | 6.3% | 2,199,751      | 139,389 | 6.0% | 147,795,000   | 12,947,000 | 8.1% |
| 2019 | 148,620            | 3,757  | 2.5% | 2,268,884      | 64,649  | 2.8% | 157,538,000   | 6,001,000  | 3.7% |
| 2018 | 141,962            | 4,466  | 3.0% | 2,205,356      | 76,666  | 3.4% | 155,761,000   | 6,314,000  | 3.9% |
| 2017 | 137,850            | 5,674  | 4.0% | 2,166,708      | 95,058  | 4.2% | 153,337,000   | 6,982,000  | 4.4% |
| 2016 | 135,410            | 6,547  | 4.6% | 2,174,301      | 111,753 | 4.9% | 151,436,000   | 7,751,000  | 4.9% |
| 2015 | 131,890            | 7,900  | 5.7% | 2,134,087      | 133,750 | 5.9% | 148,834,000   | 8,296,000  | 5.3% |
| 2014 | 128,416            | 8,455  | 6.2% | 2,082,941      | 139,485 | 6.3% | 146,305,000   | 9,617,000  | 6.2% |
| 2013 | 125,746            | 10,236 | 7.5% | 2,034,404      | 163,472 | 7.4% | 143,929,000   | 11,460,000 | 7.4% |

Source: S.C. Department of Employment & Workforce