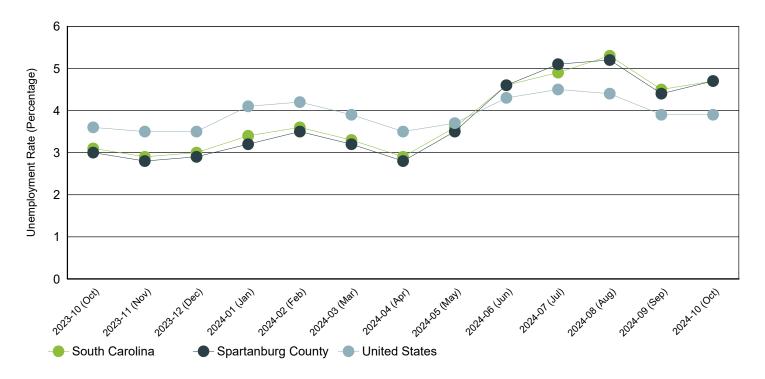

# Monthly Unemployment Rate (Unadjusted)

Past 13 Months

| Period   | Spartanburg County | South Carolina | United States |
|----------|--------------------|----------------|---------------|
| Oct 2024 | 4.7%               | 4.7%           | 3.9%          |
| Sep 2024 | 4.4%               | 4.5%           | 3.9%          |
| Aug 2024 | 5.2%               | 5.3%           | 4.4%          |
| Jul 2024 | 5.1%               | 4.9%           | 4.5%          |
| Jun 2024 | 4.6%               | 4.6%           | 4.3%          |
| May 2024 | 3.5%               | 3.6%           | 3.7%          |
| Apr 2024 | 2.8%               | 2.9%           | 3.5%          |
| Mar 2024 | 3.2%               | 3.3%           | 3.9%          |
| Feb 2024 | 3.5%               | 3.6%           | 4.2%          |
| Jan 2024 | 3.2%               | 3.4%           | 4.1%          |
| Dec 2023 | 2.9%               | 3.0%           | 3.5%          |
| Nov 2023 | 2.8%               | 2.9%           | 3.5%          |
| Oct 2023 | 3.0%               | 3.1%           | 3.6%          |

Source: S.C. Department of Employment & Workforce