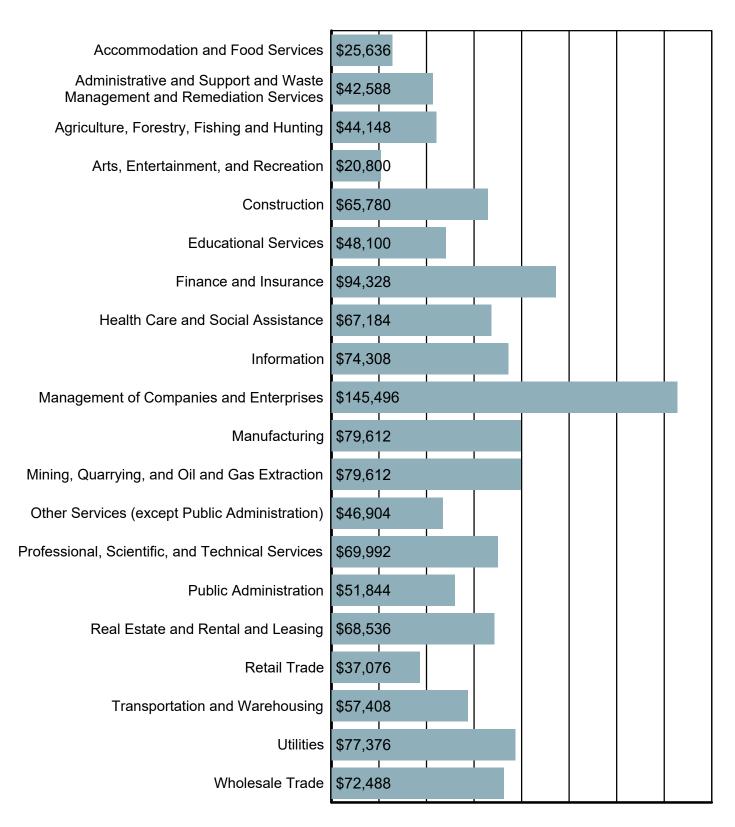

#### Average Annual Wage by Industry

Source: S.C. Department of Employment & Workforce Quarterly Census of Employment and Wages (QCEW) - 2024 Q1