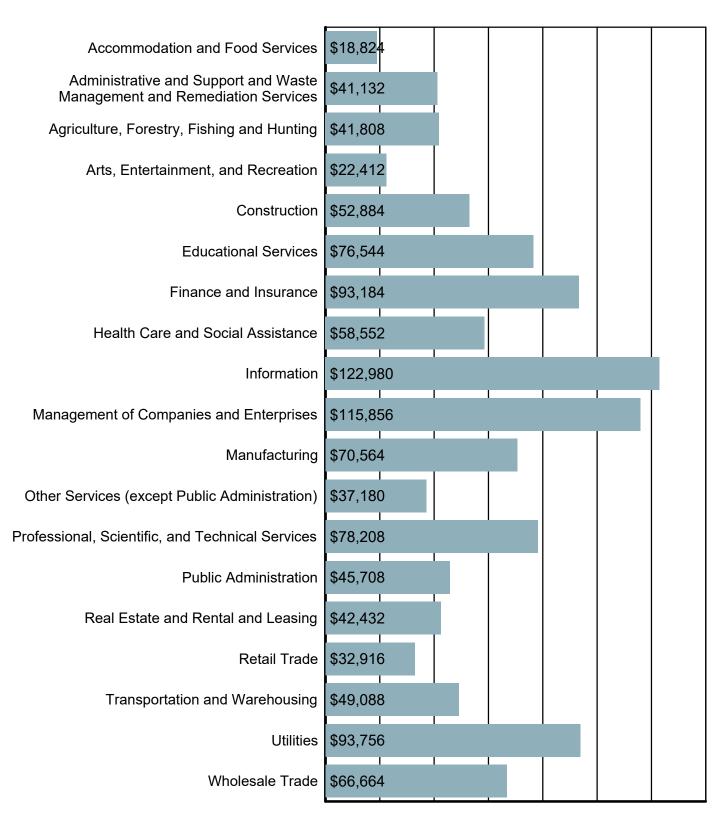

### Average Annual Wage by Industry

Source: S.C. Department of Employment & Workforce Quarterly Census of Employment and Wages (QCEW) - 2024 Q1