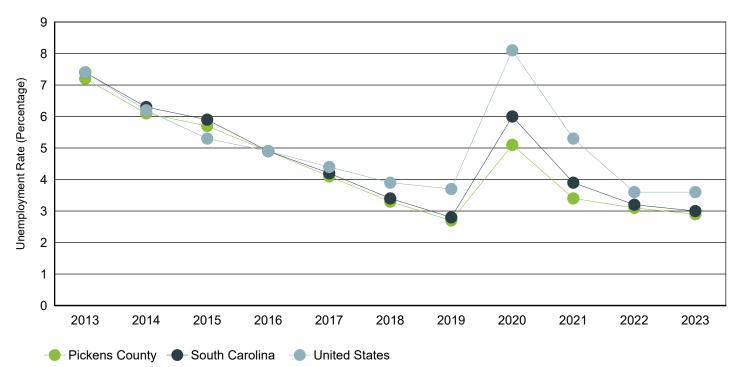

## Annual Unemployment Rate (Unadjusted)

Trends

|      | Pickens County |       |      | South Carolina |         |      | United States |            |      |
|------|----------------|-------|------|----------------|---------|------|---------------|------------|------|
| Year | Employment     | Unemp | Rate | Employment     | Unemp   | Rate | Employment    | Unemp      | Rate |
| 2023 | 58,027         | 1,741 | 2.9% | 2,380,392      | 72,668  | 3.0% | 161,037,000   | 6,080,000  | 3.6% |
| 2022 | 56,548         | 1,793 | 3.1% | 2,316,435      | 76,894  | 3.2% | 158,291,000   | 5,996,000  | 3.6% |
| 2021 | 54,913         | 1,952 | 3.4% | 2,266,611      | 92,558  | 3.9% | 152,581,000   | 8,623,000  | 5.3% |
| 2020 | 52,908         | 2,869 | 5.1% | 2,199,751      | 139,389 | 6.0% | 147,795,000   | 12,947,000 | 8.1% |
| 2019 | 55,055         | 1,554 | 2.7% | 2,268,884      | 64,649  | 2.8% | 157,538,000   | 6,001,000  | 3.7% |
| 2018 | 53,741         | 1,820 | 3.3% | 2,205,356      | 76,666  | 3.4% | 155,761,000   | 6,314,000  | 3.9% |
| 2017 | 52,830         | 2,238 | 4.1% | 2,166,708      | 95,058  | 4.2% | 153,337,000   | 6,982,000  | 4.4% |
| 2016 | 53,455         | 2,734 | 4.9% | 2,174,301      | 111,753 | 4.9% | 151,436,000   | 7,751,000  | 4.9% |
| 2015 | 52,833         | 3,197 | 5.7% | 2,134,087      | 133,750 | 5.9% | 148,834,000   | 8,296,000  | 5.3% |
| 2014 | 51,482         | 3,368 | 6.1% | 2,082,941      | 139,485 | 6.3% | 146,305,000   | 9,617,000  | 6.2% |
| 2013 | 50,883         | 3,942 | 7.2% | 2,034,404      | 163,472 | 7.4% | 143,929,000   | 11,460,000 | 7.4% |