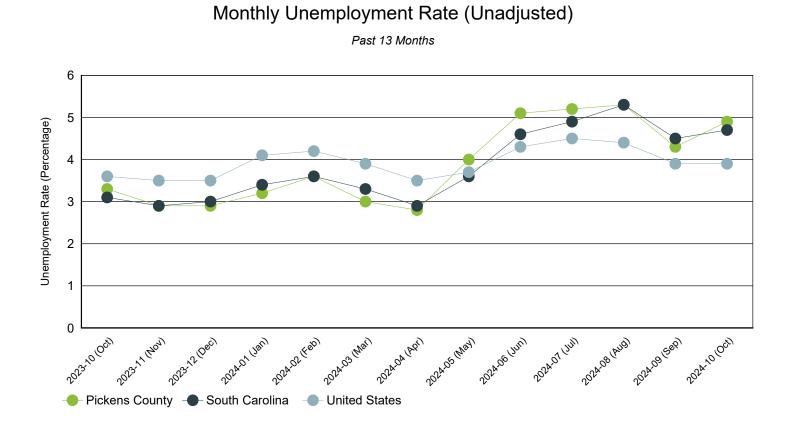

Source: S.C. Department of Employment & Workforce

| Period   | Pickens County | South Carolina | United States |
|----------|----------------|----------------|---------------|
| Oct 2024 | 4.9%           | 4.7%           | 3.9%          |
| Sep 2024 | 4.3%           | 4.5%           | 3.9%          |
| Aug 2024 | 5.3%           | 5.3%           | 4.4%          |
| Jul 2024 | 5.2%           | 4.9%           | 4.5%          |
| Jun 2024 | 5.1%           | 4.6%           | 4.3%          |
| May 2024 | 4.0%           | 3.6%           | 3.7%          |
| Apr 2024 | 2.8%           | 2.9%           | 3.5%          |
| Mar 2024 | 3.0%           | 3.3%           | 3.9%          |
| Feb 2024 | 3.6%           | 3.6%           | 4.2%          |
| Jan 2024 | 3.2%           | 3.4%           | 4.1%          |
| Dec 2023 | 2.9%           | 3.0%           | 3.5%          |
| Nov 2023 | 2.9%           | 2.9%           | 3.5%          |
| Oct 2023 | 3.3%           | 3.1%           | 3.6%          |