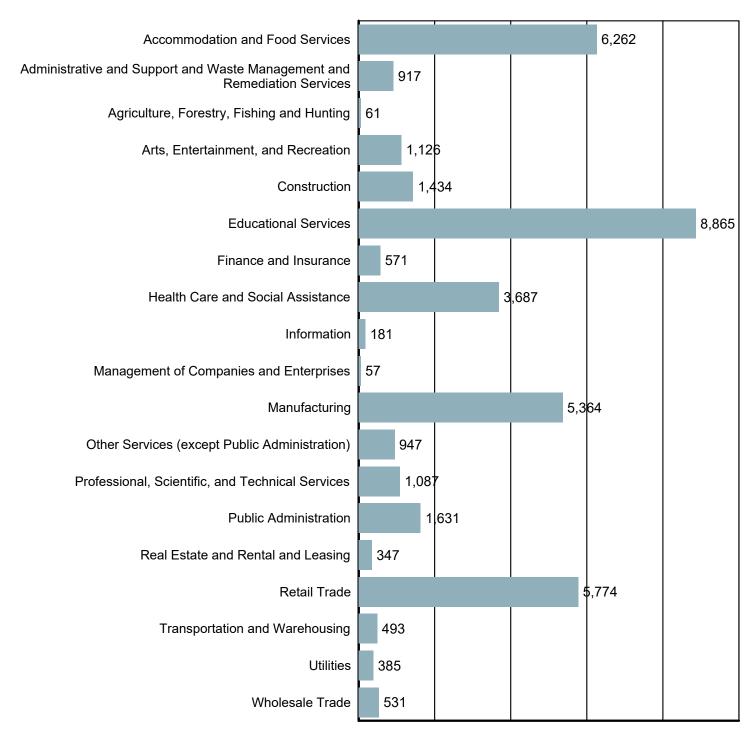

## Employment by Industry

Source: S.C. Department of Employment & Workforce Quarterly Census of Employment and Wages (QCEW) - 2024 Q1