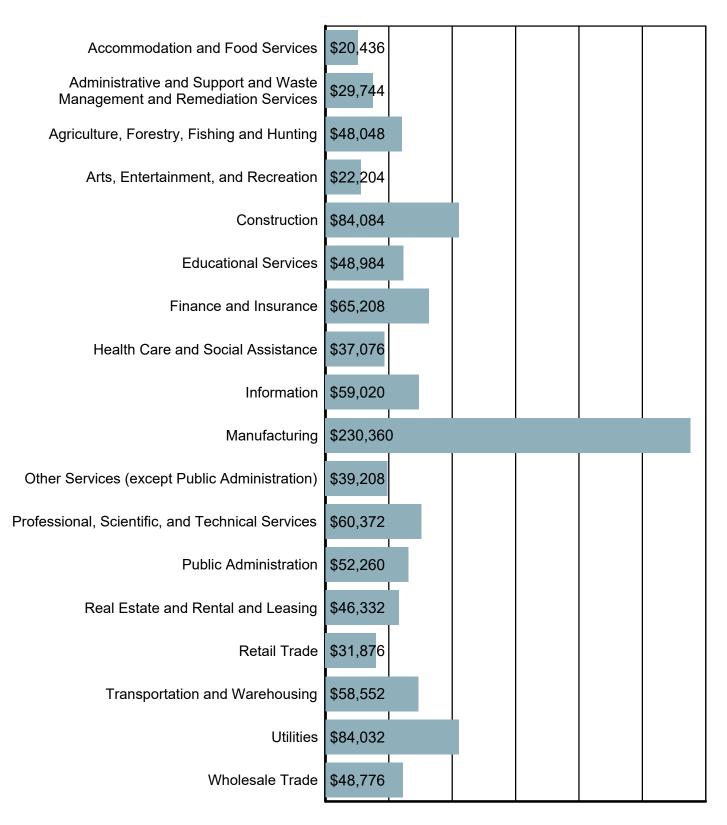

### Average Annual Wage by Industry

Source: S.C. Department of Employment & Workforce Quarterly Census of Employment and Wages (QCEW) - 2024 Q1