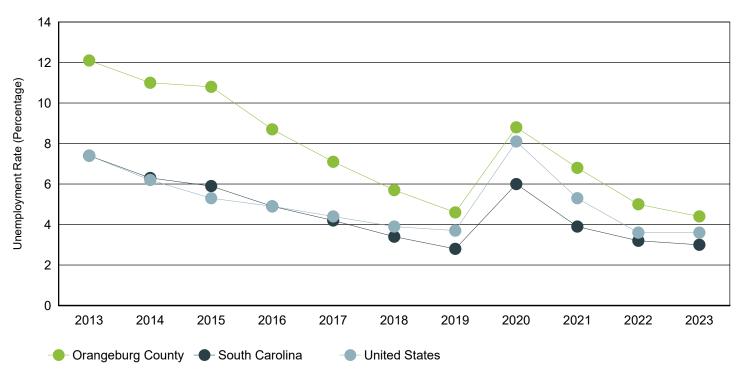

Trends

|      | Orangebu   | urg County |       | South Carolina |         |      | United States |            |      |
|------|------------|------------|-------|----------------|---------|------|---------------|------------|------|
| Year | Employment | Unemp      | Rate  | Employment     | Unemp   | Rate | Employment    | Unemp      | Rate |
| 2023 | 31,917     | 1,475      | 4.4%  | 2,380,392      | 72,668  | 3.0% | 161,037,000   | 6,080,000  | 3.6% |
| 2022 | 31,341     | 1,641      | 5.0%  | 2,316,435      | 76,894  | 3.2% | 158,291,000   | 5,996,000  | 3.6% |
| 2021 | 31,201     | 2,287      | 6.8%  | 2,266,611      | 92,558  | 3.9% | 152,581,000   | 8,623,000  | 5.3% |
| 2020 | 31,089     | 2,986      | 8.8%  | 2,199,751      | 139,389 | 6.0% | 147,795,000   | 12,947,000 | 8.1% |
| 2019 | 32,482     | 1,566      | 4.6%  | 2,268,884      | 64,649  | 2.8% | 157,538,000   | 6,001,000  | 3.7% |
| 2018 | 31,681     | 1,900      | 5.7%  | 2,205,356      | 76,666  | 3.4% | 155,761,000   | 6,314,000  | 3.9% |
| 2017 | 31,500     | 2,391      | 7.1%  | 2,166,708      | 95,058  | 4.2% | 153,337,000   | 6,982,000  | 4.4% |
| 2016 | 32,396     | 3,078      | 8.7%  | 2,174,301      | 111,753 | 4.9% | 151,436,000   | 7,751,000  | 4.9% |
| 2015 | 32,930     | 3,972      | 10.8% | 2,134,087      | 133,750 | 5.9% | 148,834,000   | 8,296,000  | 5.3% |
| 2014 | 33,618     | 4,176      | 11.0% | 2,082,941      | 139,485 | 6.3% | 146,305,000   | 9,617,000  | 6.2% |
| 2013 | 33,944     | 4,656      | 12.1% | 2,034,404      | 163,472 | 7.4% | 143,929,000   | 11,460,000 | 7.4% |

Source: S.C. Department of Employment & Workforce