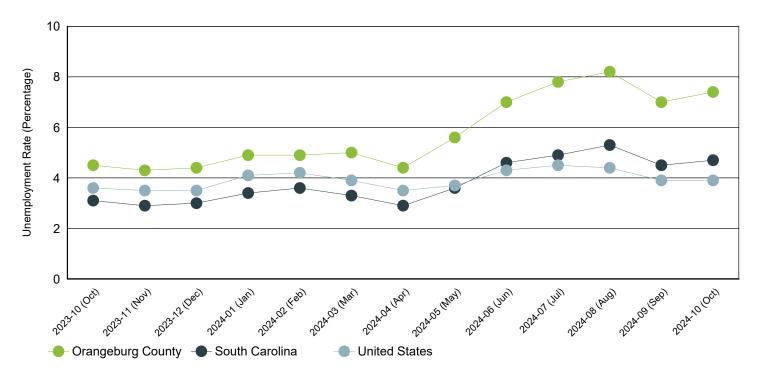

## Monthly Unemployment Rate (Unadjusted)

Past 13 Months

| Period   | Orangeburg County | South Carolina | United States |
|----------|-------------------|----------------|---------------|
| Oct 2024 | 7.4%              | 4.7%           | 3.9%          |
| Sep 2024 | 7.0%              | 4.5%           | 3.9%          |
| Aug 2024 | 8.2%              | 5.3%           | 4.4%          |
| Jul 2024 | 7.8%              | 4.9%           | 4.5%          |
| Jun 2024 | 7.0%              | 4.6%           | 4.3%          |
| May 2024 | 5.6%              | 3.6%           | 3.7%          |
| Apr 2024 | 4.4%              | 2.9%           | 3.5%          |
| Mar 2024 | 5.0%              | 3.3%           | 3.9%          |
| Feb 2024 | 4.9%              | 3.6%           | 4.2%          |
| Jan 2024 | 4.9%              | 3.4%           | 4.1%          |
| Dec 2023 | 4.4%              | 3.0%           | 3.5%          |
| Nov 2023 | 4.3%              | 2.9%           | 3.5%          |
| Oct 2023 | 4.5%              | 3.1%           | 3.6%          |

Source: S.C. Department of Employment & Workforce