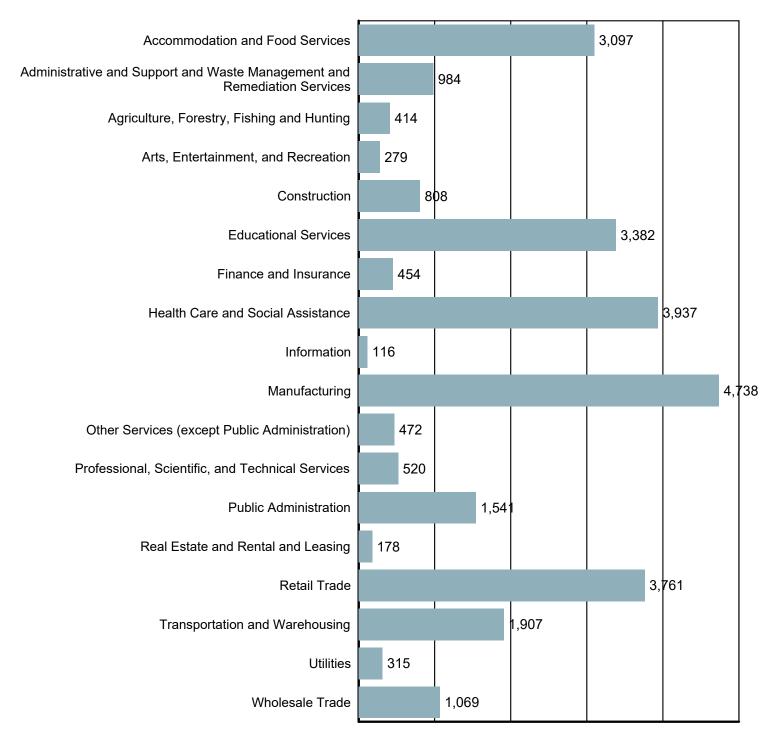

### Employment by Industry

Source: S.C. Department of Employment & Workforce Quarterly Census of Employment and Wages (QCEW) - 2024 Q1