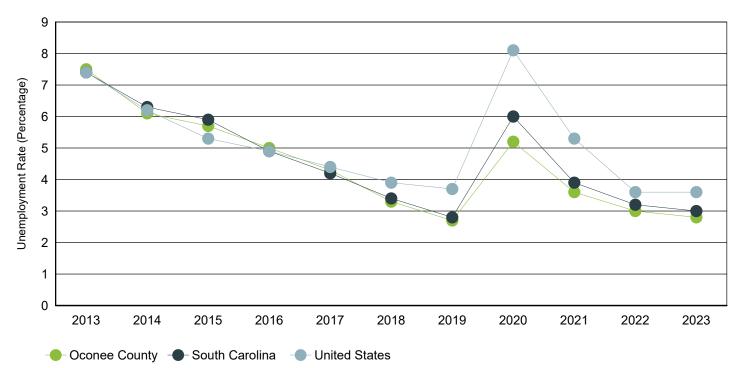

Trends

|      | Ocone      | e County |      | South Carolina |         |      | Unit        |            |      |
|------|------------|----------|------|----------------|---------|------|-------------|------------|------|
| Year | Employment | Unemp    | Rate | Employment     | Unemp   | Rate | Employment  | Unemp      | Rate |
| 2023 | 34,733     | 988      | 2.8% | 2,380,392      | 72,668  | 3.0% | 161,037,000 | 6,080,000  | 3.6% |
| 2022 | 33,391     | 1,046    | 3.0% | 2,316,435      | 76,894  | 3.2% | 158,291,000 | 5,996,000  | 3.6% |
| 2021 | 32,809     | 1,223    | 3.6% | 2,266,611      | 92,558  | 3.9% | 152,581,000 | 8,623,000  | 5.3% |
| 2020 | 32,546     | 1,770    | 5.2% | 2,199,751      | 139,389 | 6.0% | 147,795,000 | 12,947,000 | 8.1% |
| 2019 | 33,393     | 929      | 2.7% | 2,268,884      | 64,649  | 2.8% | 157,538,000 | 6,001,000  | 3.7% |
| 2018 | 32,813     | 1,118    | 3.3% | 2,205,356      | 76,666  | 3.4% | 155,761,000 | 6,314,000  | 3.9% |
| 2017 | 31,937     | 1,436    | 4.3% | 2,166,708      | 95,058  | 4.2% | 153,337,000 | 6,982,000  | 4.4% |
| 2016 | 32,396     | 1,723    | 5.0% | 2,174,301      | 111,753 | 4.9% | 151,436,000 | 7,751,000  | 4.9% |
| 2015 | 32,490     | 1,977    | 5.7% | 2,134,087      | 133,750 | 5.9% | 148,834,000 | 8,296,000  | 5.3% |
| 2014 | 32,079     | 2,101    | 6.1% | 2,082,941      | 139,485 | 6.3% | 146,305,000 | 9,617,000  | 6.2% |
| 2013 | 30,810     | 2,484    | 7.5% | 2,034,404      | 163,472 | 7.4% | 143,929,000 | 11,460,000 | 7.4% |