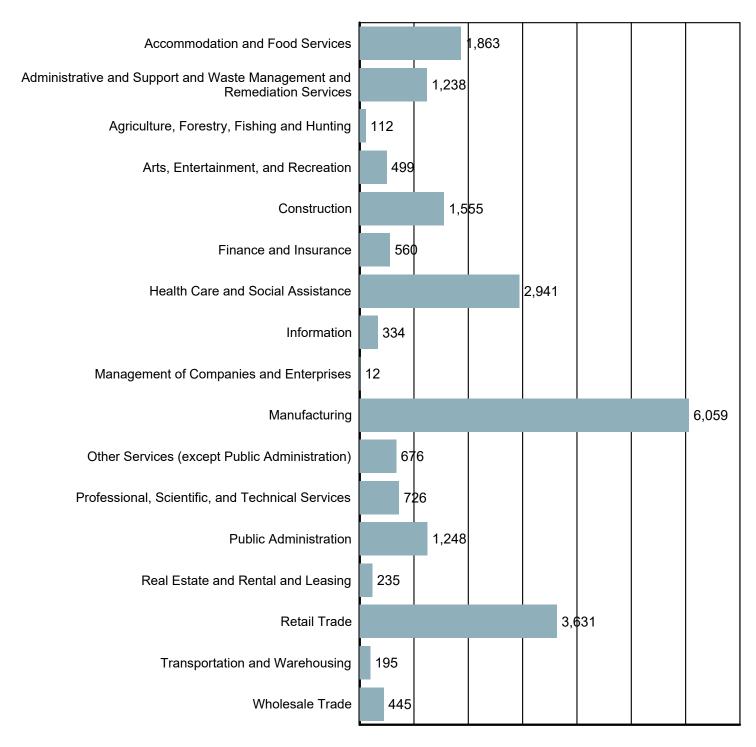

### Employment by Industry

Source: S.C. Department of Employment & Workforce Quarterly Census of Employment and Wages (QCEW) - 2024 Q1