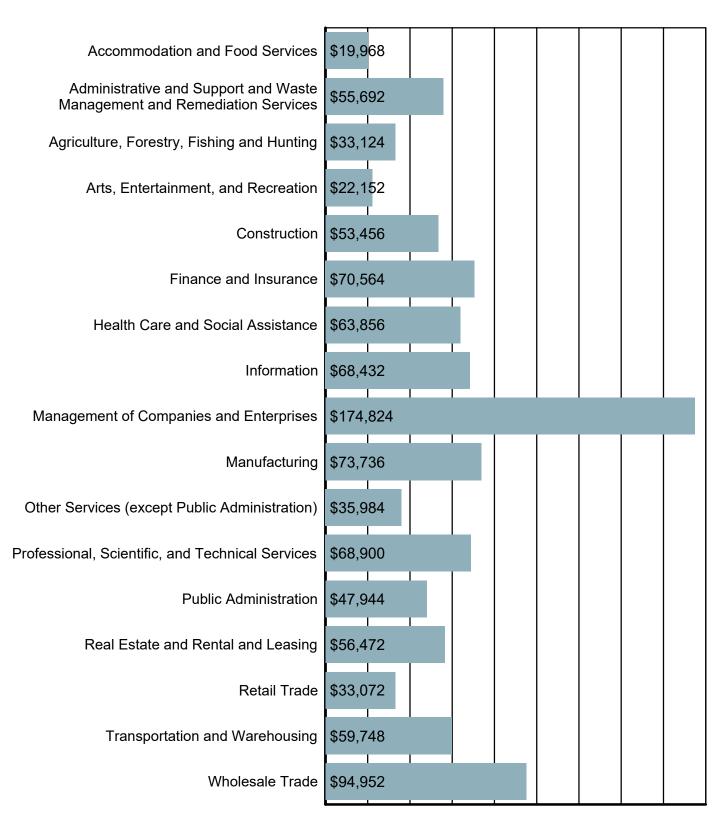

### Average Annual Wage by Industry

Source: S.C. Department of Employment & Workforce Quarterly Census of Employment and Wages (QCEW) - 2024 Q1