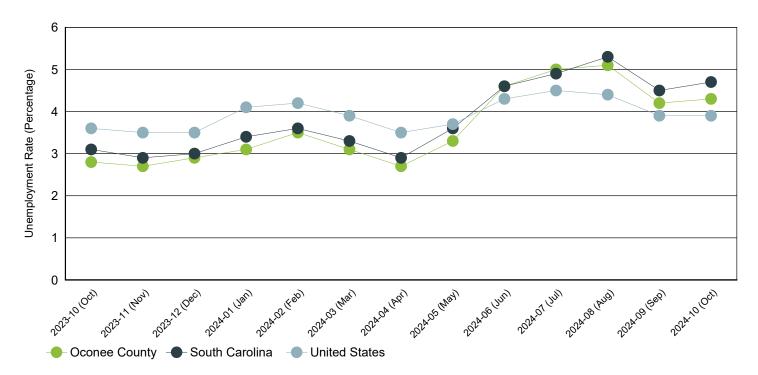

Source: S.C. Department of Employment & Workforce

Past 13 Months

| Period   | Oconee County | South Carolina | United States |
|----------|---------------|----------------|---------------|
| Oct 2024 | 4.3%          | 4.7%           | 3.9%          |
| Sep 2024 | 4.2%          | 4.5%           | 3.9%          |
| Aug 2024 | 5.1%          | 5.3%           | 4.4%          |
| Jul 2024 | 5.0%          | 4.9%           | 4.5%          |
| Jun 2024 | 4.6%          | 4.6%           | 4.3%          |
| May 2024 | 3.3%          | 3.6%           | 3.7%          |
| Apr 2024 | 2.7%          | 2.9%           | 3.5%          |
| Mar 2024 | 3.1%          | 3.3%           | 3.9%          |
| Feb 2024 | 3.5%          | 3.6%           | 4.2%          |
| Jan 2024 | 3.1%          | 3.4%           | 4.1%          |
| Dec 2023 | 2.9%          | 3.0%           | 3.5%          |
| Nov 2023 | 2.7%          | 2.9%           | 3.5%          |
| Oct 2023 | 2.8%          | 3.1%           | 3.6%          |