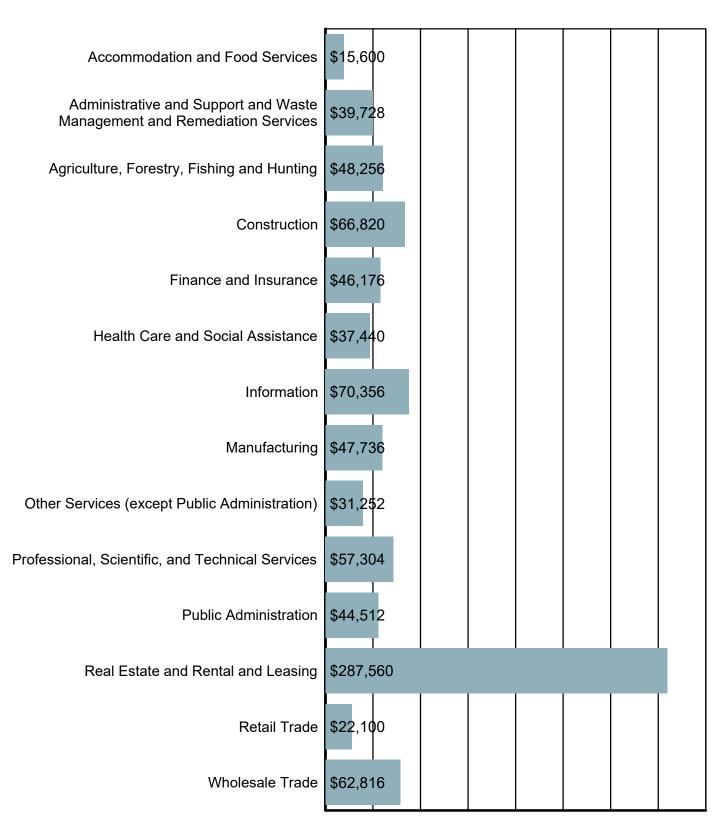

### Average Annual Wage by Industry

Source: S.C. Department of Employment & Workforce Quarterly Census of Employment and Wages (QCEW) - 2024 Q1