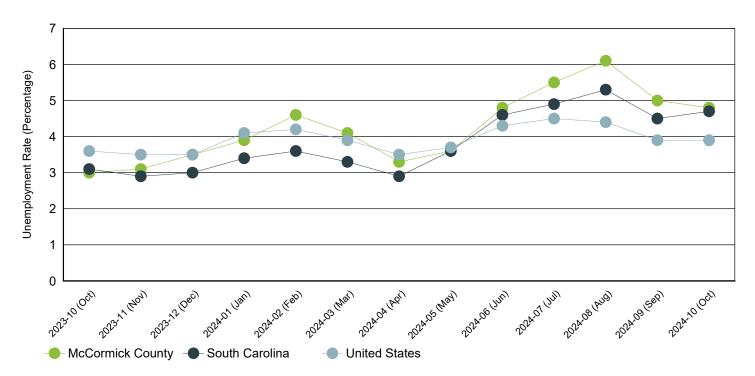

# Monthly Unemployment Rate (Unadjusted)

Past 13 Months

| Period   | McCormick County | South Carolina | United States |
|----------|------------------|----------------|---------------|
| Oct 2024 | 4.8%             | 4.7%           | 3.9%          |
| Sep 2024 | 5.0%             | 4.5%           | 3.9%          |
| Aug 2024 | 6.1%             | 5.3%           | 4.4%          |
| Jul 2024 | 5.5%             | 4.9%           | 4.5%          |
| Jun 2024 | 4.8%             | 4.6%           | 4.3%          |
| May 2024 | 3.6%             | 3.6%           | 3.7%          |
| Apr 2024 | 3.3%             | 2.9%           | 3.5%          |
| Mar 2024 | 4.1%             | 3.3%           | 3.9%          |
| Feb 2024 | 4.6%             | 3.6%           | 4.2%          |
| Jan 2024 | 3.9%             | 3.4%           | 4.1%          |
| Dec 2023 | 3.5%             | 3.0%           | 3.5%          |
| Nov 2023 | 3.1%             | 2.9%           | 3.5%          |
| Oct 2023 | 3.0%             | 3.1%           | 3.6%          |

Source: S.C. Department of Employment & Workforce