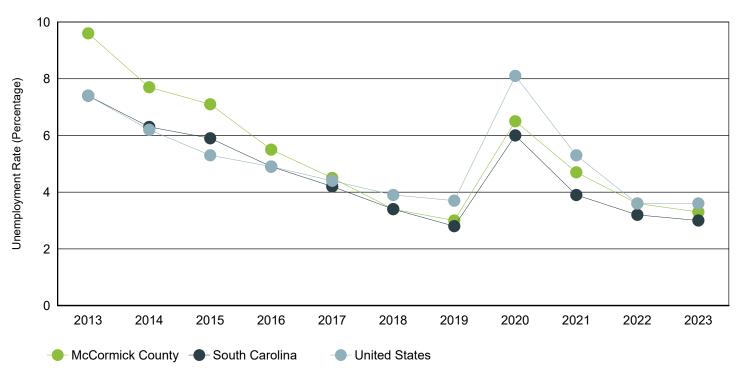

# Annual Unemployment Rate (Unadjusted)

Trends

|      | McCormi    | ick County |      | South Carolina |         |      | United States |            |      |
|------|------------|------------|------|----------------|---------|------|---------------|------------|------|
| Year | Employment | Unemp      | Rate | Employment     | Unemp   | Rate | Employment    | Unemp      | Rate |
| 2023 | 3,349      | 115        | 3.3% | 2,380,392      | 72,668  | 3.0% | 161,037,000   | 6,080,000  | 3.6% |
| 2022 | 3,324      | 123        | 3.6% | 2,316,435      | 76,894  | 3.2% | 158,291,000   | 5,996,000  | 3.6% |
| 2021 | 3,182      | 156        | 4.7% | 2,266,611      | 92,558  | 3.9% | 152,581,000   | 8,623,000  | 5.3% |
| 2020 | 3,073      | 212        | 6.5% | 2,199,751      | 139,389 | 6.0% | 147,795,000   | 12,947,000 | 8.1% |
| 2019 | 3,223      | 99         | 3.0% | 2,268,884      | 64,649  | 2.8% | 157,538,000   | 6,001,000  | 3.7% |
| 2018 | 3,209      | 114        | 3.4% | 2,205,356      | 76,666  | 3.4% | 155,761,000   | 6,314,000  | 3.9% |
| 2017 | 3,152      | 147        | 4.5% | 2,166,708      | 95,058  | 4.2% | 153,337,000   | 6,982,000  | 4.4% |
| 2016 | 3,198      | 185        | 5.5% | 2,174,301      | 111,753 | 4.9% | 151,436,000   | 7,751,000  | 4.9% |
| 2015 | 3,196      | 243        | 7.1% | 2,134,087      | 133,750 | 5.9% | 148,834,000   | 8,296,000  | 5.3% |
| 2014 | 3,219      | 267        | 7.7% | 2,082,941      | 139,485 | 6.3% | 146,305,000   | 9,617,000  | 6.2% |
| 2013 | 3,178      | 337        | 9.6% | 2,034,404      | 163,472 | 7.4% | 143,929,000   | 11,460,000 | 7.4% |

Source: S.C. Department of Employment & Workforce