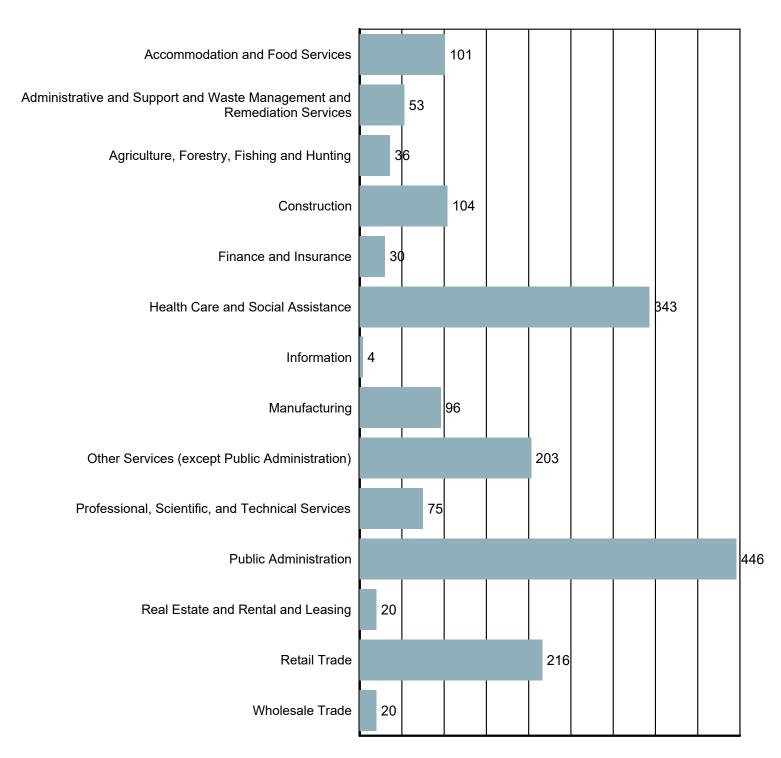

### Employment by Industry

Source: S.C. Department of Employment & Workforce Quarterly Census of Employment and Wages (QCEW) - 2024 Q1