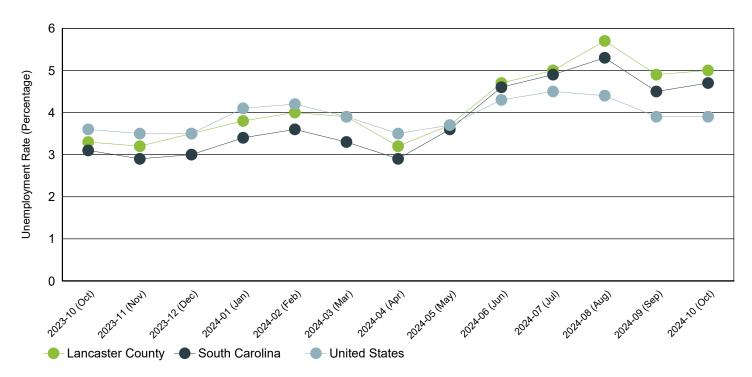

Source: S.C. Department of Employment & Workforce

Past 13 Months

| Period   | Lancaster County | South Carolina | United States |
|----------|------------------|----------------|---------------|
| Oct 2024 | 5.0%             | 4.7%           | 3.9%          |
| Sep 2024 | 4.9%             | 4.5%           | 3.9%          |
| Aug 2024 | 5.7%             | 5.3%           | 4.4%          |
| Jul 2024 | 5.0%             | 4.9%           | 4.5%          |
| Jun 2024 | 4.7%             | 4.6%           | 4.3%          |
| May 2024 | 3.7%             | 3.6%           | 3.7%          |
| Apr 2024 | 3.2%             | 2.9%           | 3.5%          |
| Mar 2024 | 3.9%             | 3.3%           | 3.9%          |
| Feb 2024 | 4.0%             | 3.6%           | 4.2%          |
| Jan 2024 | 3.8%             | 3.4%           | 4.1%          |
| Dec 2023 | 3.5%             | 3.0%           | 3.5%          |
| Nov 2023 | 3.2%             | 2.9%           | 3.5%          |
| Oct 2023 | 3.3%             | 3.1%           | 3.6%          |