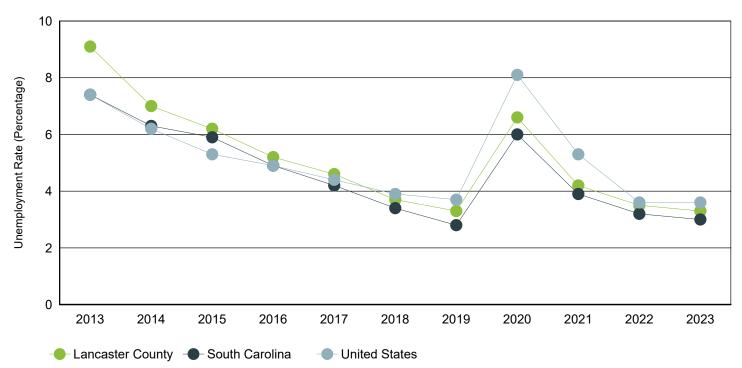

## Annual Unemployment Rate (Unadjusted)

Trends

|      | Lancast    | er County |      | South Carolina |         |      | United States |            |      |
|------|------------|-----------|------|----------------|---------|------|---------------|------------|------|
| Year | Employment | Unemp     | Rate | Employment     | Unemp   | Rate | Employment    | Unemp      | Rate |
| 2023 | 43,430     | 1,473     | 3.3% | 2,380,392      | 72,668  | 3.0% | 161,037,000   | 6,080,000  | 3.6% |
| 2022 | 42,310     | 1,556     | 3.5% | 2,316,435      | 76,894  | 3.2% | 158,291,000   | 5,996,000  | 3.6% |
| 2021 | 41,152     | 1,825     | 4.2% | 2,266,611      | 92,558  | 3.9% | 152,581,000   | 8,623,000  | 5.3% |
| 2020 | 39,537     | 2,783     | 6.6% | 2,199,751      | 139,389 | 6.0% | 147,795,000   | 12,947,000 | 8.1% |
| 2019 | 39,722     | 1,341     | 3.3% | 2,268,884      | 64,649  | 2.8% | 157,538,000   | 6,001,000  | 3.7% |
| 2018 | 37,832     | 1,460     | 3.7% | 2,205,356      | 76,666  | 3.4% | 155,761,000   | 6,314,000  | 3.9% |
| 2017 | 36,799     | 1,765     | 4.6% | 2,166,708      | 95,058  | 4.2% | 153,337,000   | 6,982,000  | 4.4% |
| 2016 | 36,233     | 1,989     | 5.2% | 2,174,301      | 111,753 | 4.9% | 151,436,000   | 7,751,000  | 4.9% |
| 2015 | 34,401     | 2,283     | 6.2% | 2,134,087      | 133,750 | 5.9% | 148,834,000   | 8,296,000  | 5.3% |
| 2014 | 32,785     | 2,476     | 7.0% | 2,082,941      | 139,485 | 6.3% | 146,305,000   | 9,617,000  | 6.2% |
| 2013 | 31,284     | 3,115     | 9.1% | 2,034,404      | 163,472 | 7.4% | 143,929,000   | 11,460,000 | 7.4% |