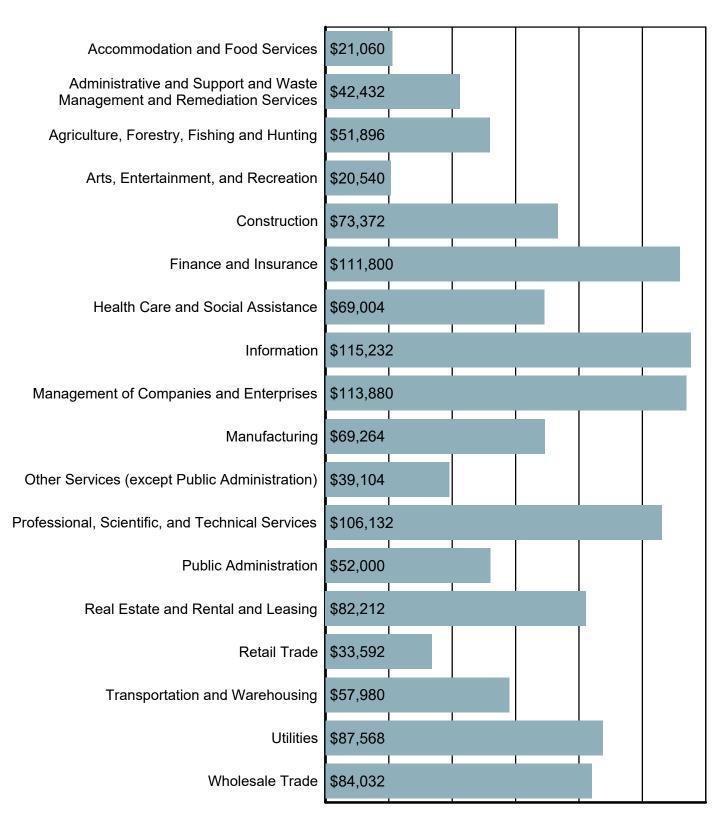

### Average Annual Wage by Industry

Source: S.C. Department of Employment & Workforce

Quarterly Census of Employment and Wages (QCEW) - 2024 Q1