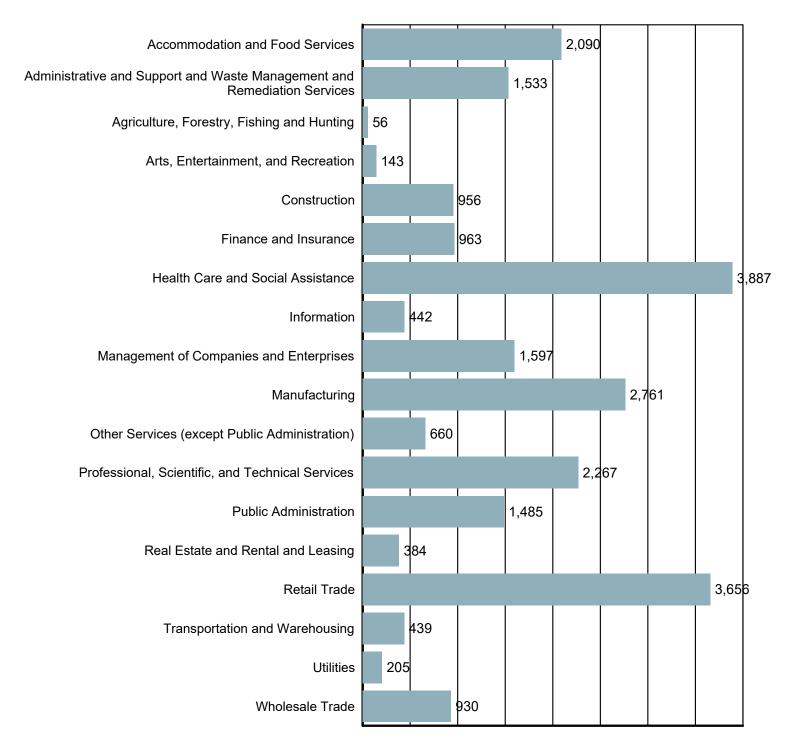

### Employment by Industry

Source: S.C. Department of Employment & Workforce Quarterly Census of Employment and Wages (QCEW) - 2024 Q1