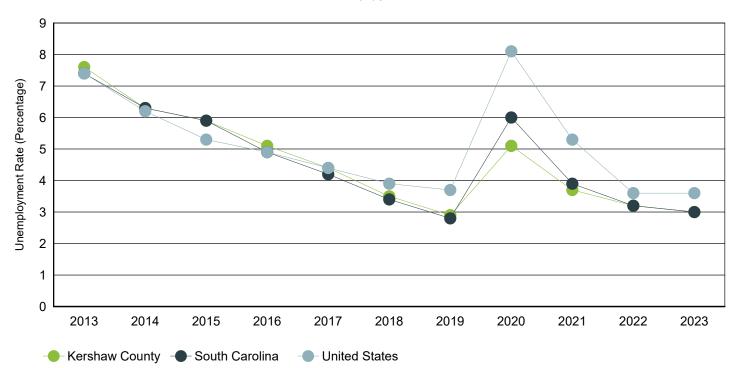

Trends

|      | Kersha     | w County |      | South      | Carolina |      | United States |            |      |
|------|------------|----------|------|------------|----------|------|---------------|------------|------|
| Year | Employment | Unemp    | Rate | Employment | Unemp    | Rate | Employment    | Unemp      | Rate |
| 2023 | 29,337     | 897      | 3.0% | 2,380,392  | 72,668   | 3.0% | 161,037,000   | 6,080,000  | 3.6% |
| 2022 | 28,599     | 957      | 3.2% | 2,316,435  | 76,894   | 3.2% | 158,291,000   | 5,996,000  | 3.6% |
| 2021 | 28,095     | 1,068    | 3.7% | 2,266,611  | 92,558   | 3.9% | 152,581,000   | 8,623,000  | 5.3% |
| 2020 | 27,447     | 1,486    | 5.1% | 2,199,751  | 139,389  | 6.0% | 147,795,000   | 12,947,000 | 8.1% |
| 2019 | 28,090     | 825      | 2.9% | 2,268,884  | 64,649   | 2.8% | 157,538,000   | 6,001,000  | 3.7% |
| 2018 | 27,286     | 983      | 3.5% | 2,205,356  | 76,666   | 3.4% | 155,761,000   | 6,314,000  | 3.9% |
| 2017 | 27,375     | 1,265    | 4.4% | 2,166,708  | 95,058   | 4.2% | 153,337,000   | 6,982,000  | 4.4% |
| 2016 | 27,668     | 1,489    | 5.1% | 2,174,301  | 111,753  | 4.9% | 151,436,000   | 7,751,000  | 4.9% |
| 2015 | 27,215     | 1,709    | 5.9% | 2,134,087  | 133,750  | 5.9% | 148,834,000   | 8,296,000  | 5.3% |
| 2014 | 26,644     | 1,780    | 6.3% | 2,082,941  | 139,485  | 6.3% | 146,305,000   | 9,617,000  | 6.2% |
| 2013 | 25,889     | 2,132    | 7.6% | 2,034,404  | 163,472  | 7.4% | 143,929,000   | 11,460,000 | 7.4% |