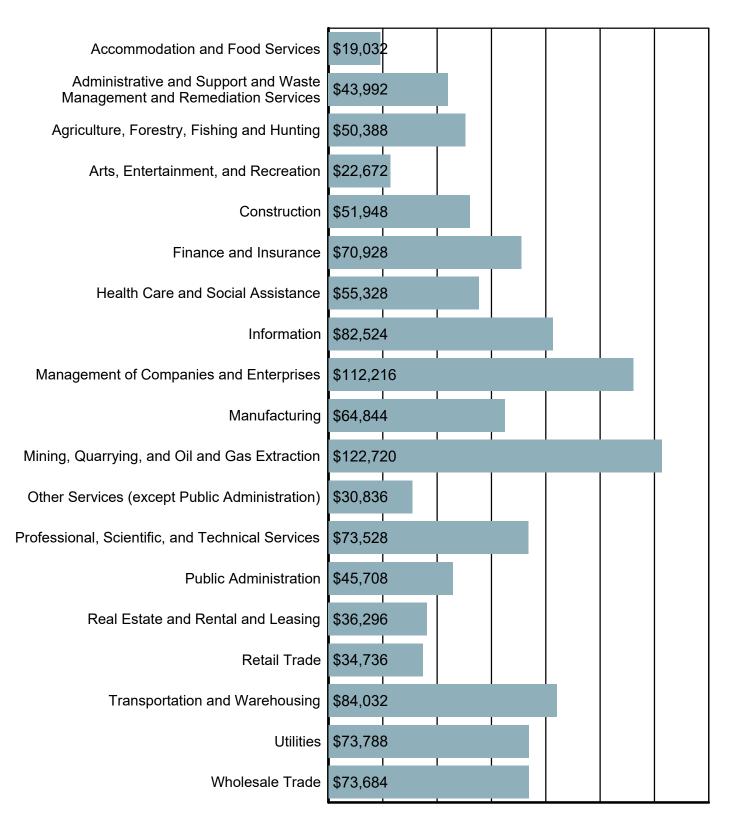

#### Average Annual Wage by Industry

Source: S.C. Department of Employment & Workforce Quarterly Census of Employment and Wages (QCEW) - 2024 Q1