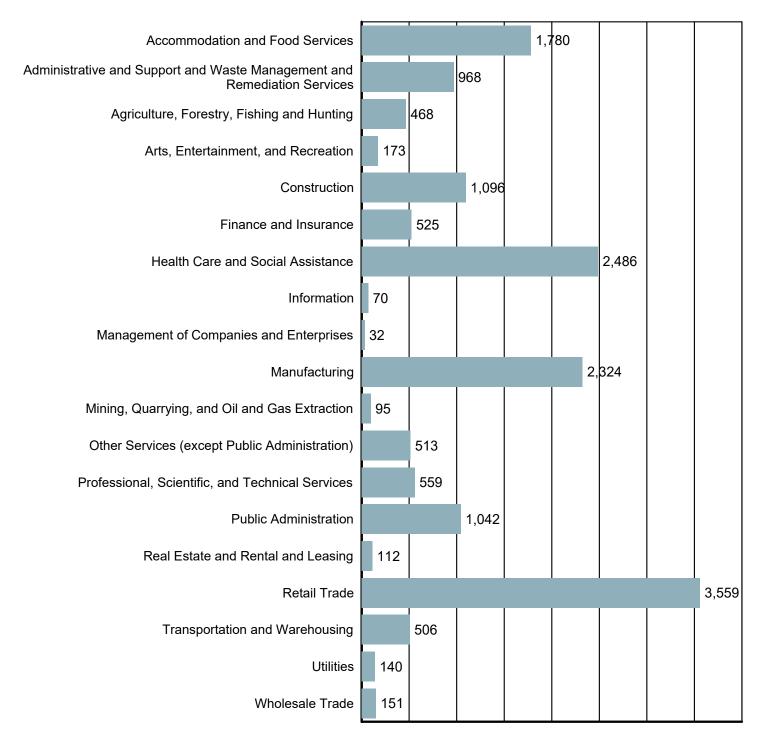

### Employment by Industry

Source: S.C. Department of Employment & Workforce Quarterly Census of Employment and Wages (QCEW) - 2024 Q1