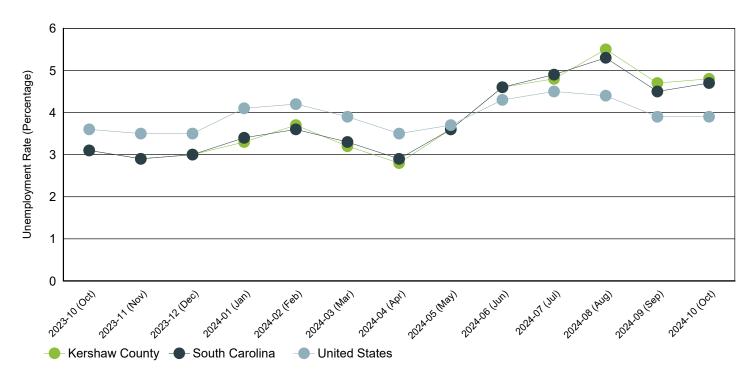

Source: S.C. Department of Employment & Workforce

Past 13 Months

| Period   | Kershaw County | South Carolina | United States |
|----------|----------------|----------------|---------------|
| Oct 2024 | 4.8%           | 4.7%           | 3.9%          |
| Sep 2024 | 4.7%           | 4.5%           | 3.9%          |
| Aug 2024 | 5.5%           | 5.3%           | 4.4%          |
| Jul 2024 | 4.8%           | 4.9%           | 4.5%          |
| Jun 2024 | 4.6%           | 4.6%           | 4.3%          |
| May 2024 | 3.6%           | 3.6%           | 3.7%          |
| Apr 2024 | 2.8%           | 2.9%           | 3.5%          |
| Mar 2024 | 3.2%           | 3.3%           | 3.9%          |
| Feb 2024 | 3.7%           | 3.6%           | 4.2%          |
| Jan 2024 | 3.3%           | 3.4%           | 4.1%          |
| Dec 2023 | 3.0%           | 3.0%           | 3.5%          |
| Nov 2023 | 2.9%           | 2.9%           | 3.5%          |
| Oct 2023 | 3.1%           | 3.1%           | 3.6%          |