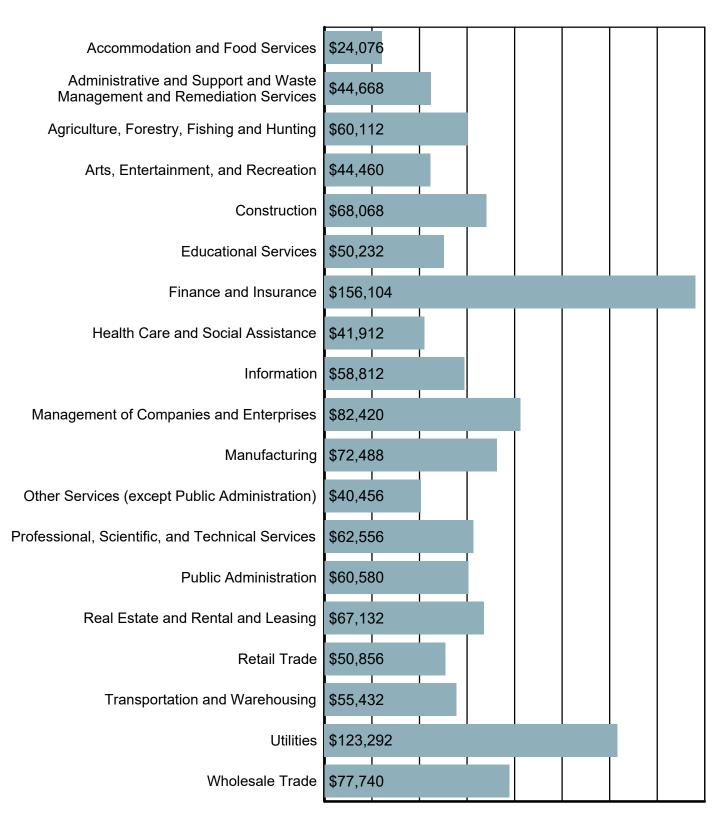

### Average Annual Wage by Industry

Source: S.C. Department of Employment & Workforce Quarterly Census of Employment and Wages (QCEW) - 2024 Q1