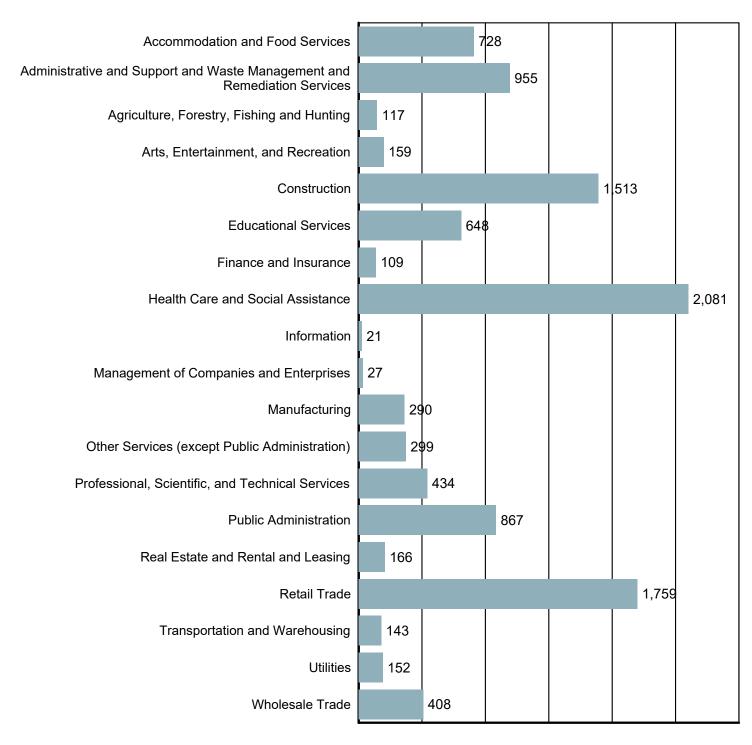

### Employment by Industry

Source: S.C. Department of Employment & Workforce Quarterly Census of Employment and Wages (QCEW) - 2024 Q1