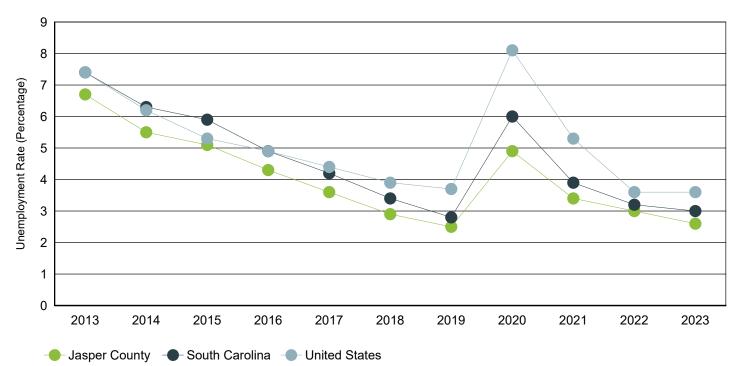

## Annual Unemployment Rate (Unadjusted)

Trends

|      | Jasper     | r County |      | South Carolina United Stat |         |      | ed States   |            |      |
|------|------------|----------|------|----------------------------|---------|------|-------------|------------|------|
| Year | Employment | Unemp    | Rate | Employment                 | Unemp   | Rate | Employment  | Unemp      | Rate |
| 2023 | 13,389     | 363      | 2.6% | 2,380,392                  | 72,668  | 3.0% | 161,037,000 | 6,080,000  | 3.6% |
| 2022 | 12,875     | 401      | 3.0% | 2,316,435                  | 76,894  | 3.2% | 158,291,000 | 5,996,000  | 3.6% |
| 2021 | 12,650     | 442      | 3.4% | 2,266,611                  | 92,558  | 3.9% | 152,581,000 | 8,623,000  | 5.3% |
| 2020 | 12,193     | 632      | 4.9% | 2,199,751                  | 139,389 | 6.0% | 147,795,000 | 12,947,000 | 8.1% |
| 2019 | 12,343     | 313      | 2.5% | 2,268,884                  | 64,649  | 2.8% | 157,538,000 | 6,001,000  | 3.7% |
| 2018 | 11,754     | 357      | 2.9% | 2,205,356                  | 76,666  | 3.4% | 155,761,000 | 6,314,000  | 3.9% |
| 2017 | 11,345     | 428      | 3.6% | 2,166,708                  | 95,058  | 4.2% | 153,337,000 | 6,982,000  | 4.4% |
| 2016 | 11,454     | 510      | 4.3% | 2,174,301                  | 111,753 | 4.9% | 151,436,000 | 7,751,000  | 4.9% |
| 2015 | 11,215     | 598      | 5.1% | 2,134,087                  | 133,750 | 5.9% | 148,834,000 | 8,296,000  | 5.3% |
| 2014 | 10,797     | 633      | 5.5% | 2,082,941                  | 139,485 | 6.3% | 146,305,000 | 9,617,000  | 6.2% |
| 2013 | 10,460     | 754      | 6.7% | 2,034,404                  | 163,472 | 7.4% | 143,929,000 | 11,460,000 | 7.4% |

Source: S.C. Department of Employment & Workforce