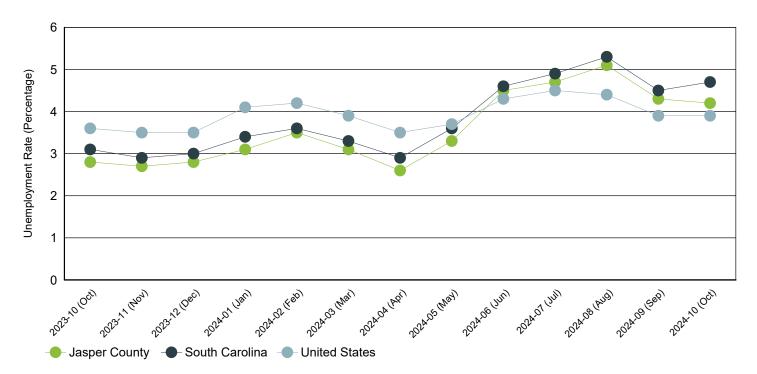

### Monthly Unemployment Rate (Unadjusted)

Past 13 Months

| Period   | Jasper County | South Carolina | United States |
|----------|---------------|----------------|---------------|
| Oct 2024 | 4.2%          | 4.7%           | 3.9%          |
| Sep 2024 | 4.3%          | 4.5%           | 3.9%          |
| Aug 2024 | 5.1%          | 5.3%           | 4.4%          |
| Jul 2024 | 4.7%          | 4.9%           | 4.5%          |
| Jun 2024 | 4.5%          | 4.6%           | 4.3%          |
| May 2024 | 3.3%          | 3.6%           | 3.7%          |
| Apr 2024 | 2.6%          | 2.9%           | 3.5%          |
| Mar 2024 | 3.1%          | 3.3%           | 3.9%          |
| Feb 2024 | 3.5%          | 3.6%           | 4.2%          |
| Jan 2024 | 3.1%          | 3.4%           | 4.1%          |
| Dec 2023 | 2.8%          | 3.0%           | 3.5%          |
| Nov 2023 | 2.7%          | 2.9%           | 3.5%          |
| Oct 2023 | 2.8%          | 3.1%           | 3.6%          |

Source: S.C. Department of Employment & Workforce