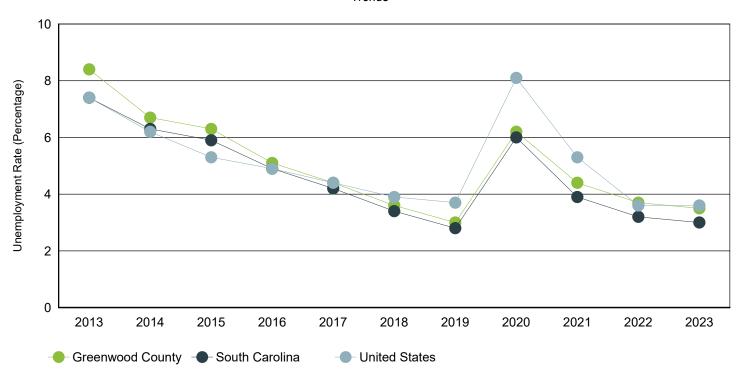

## Annual Unemployment Rate (Unadjusted)

Trends

| Greenwood County |            |       | South Carolina |            |         | United States |             |            |      |
|------------------|------------|-------|----------------|------------|---------|---------------|-------------|------------|------|
| Year             | Employment | Unemp | Rate           | Employment | Unemp   | Rate          | Employment  | Unemp      | Rate |
| 2023             | 28,972     | 1,058 | 3.5%           | 2,380,392  | 72,668  | 3.0%          | 161,037,000 | 6,080,000  | 3.6% |
| 2022             | 28,675     | 1,088 | 3.7%           | 2,316,435  | 76,894  | 3.2%          | 158,291,000 | 5,996,000  | 3.6% |
| 2021             | 28,902     | 1,343 | 4.4%           | 2,266,611  | 92,558  | 3.9%          | 152,581,000 | 8,623,000  | 5.3% |
| 2020             | 28,896     | 1,904 | 6.2%           | 2,199,751  | 139,389 | 6.0%          | 147,795,000 | 12,947,000 | 8.1% |
| 2019             | 29,958     | 923   | 3.0%           | 2,268,884  | 64,649  | 2.8%          | 157,538,000 | 6,001,000  | 3.7% |
| 2018             | 29,238     | 1,085 | 3.6%           | 2,205,356  | 76,666  | 3.4%          | 155,761,000 | 6,314,000  | 3.9% |
| 2017             | 28,757     | 1,337 | 4.4%           | 2,166,708  | 95,058  | 4.2%          | 153,337,000 | 6,982,000  | 4.4% |
| 2016             | 29,671     | 1,581 | 5.1%           | 2,174,301  | 111,753 | 4.9%          | 151,436,000 | 7,751,000  | 4.9% |
| 2015             | 29,288     | 1,955 | 6.3%           | 2,134,087  | 133,750 | 5.9%          | 148,834,000 | 8,296,000  | 5.3% |
| 2014             | 29,536     | 2,120 | 6.7%           | 2,082,941  | 139,485 | 6.3%          | 146,305,000 | 9,617,000  | 6.2% |
| 2013             | 28,979     | 2,657 | 8.4%           | 2,034,404  | 163,472 | 7.4%          | 143,929,000 | 11,460,000 | 7.4% |