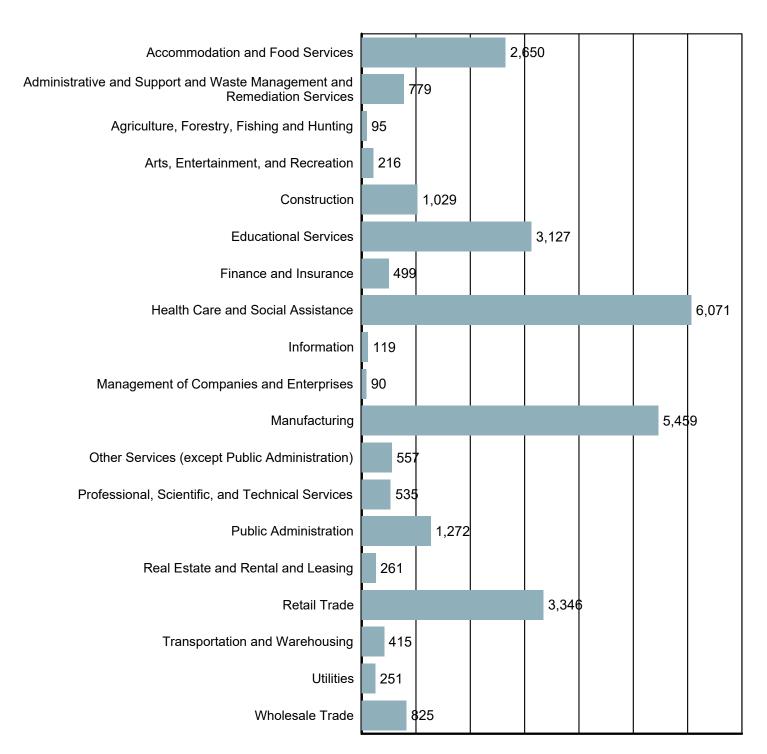

#### **Employment by Industry**

Source: S.C. Department of Employment & Workforce Quarterly Census of Employment and Wages (QCEW) - 2024 Q1