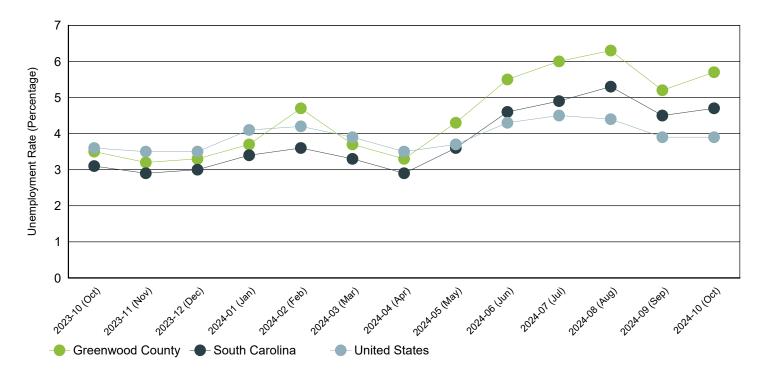

## Monthly Unemployment Rate (Unadjusted)

Past 13 Months

| Period   | Greenwood County | South Carolina | United States |
|----------|------------------|----------------|---------------|
| Oct 2024 | 5.7%             | 4.7%           | 3.9%          |
| Sep 2024 | 5.2%             | 4.5%           | 3.9%          |
| Aug 2024 | 6.3%             | 5.3%           | 4.4%          |
| Jul 2024 | 6.0%             | 4.9%           | 4.5%          |
| Jun 2024 | 5.5%             | 4.6%           | 4.3%          |
| May 2024 | 4.3%             | 3.6%           | 3.7%          |
| Apr 2024 | 3.3%             | 2.9%           | 3.5%          |
| Mar 2024 | 3.7%             | 3.3%           | 3.9%          |
| Feb 2024 | 4.7%             | 3.6%           | 4.2%          |
| Jan 2024 | 3.7%             | 3.4%           | 4.1%          |
| Dec 2023 | 3.3%             | 3.0%           | 3.5%          |
| Nov 2023 | 3.2%             | 2.9%           | 3.5%          |
| Oct 2023 | 3.5%             | 3.1%           | 3.6%          |