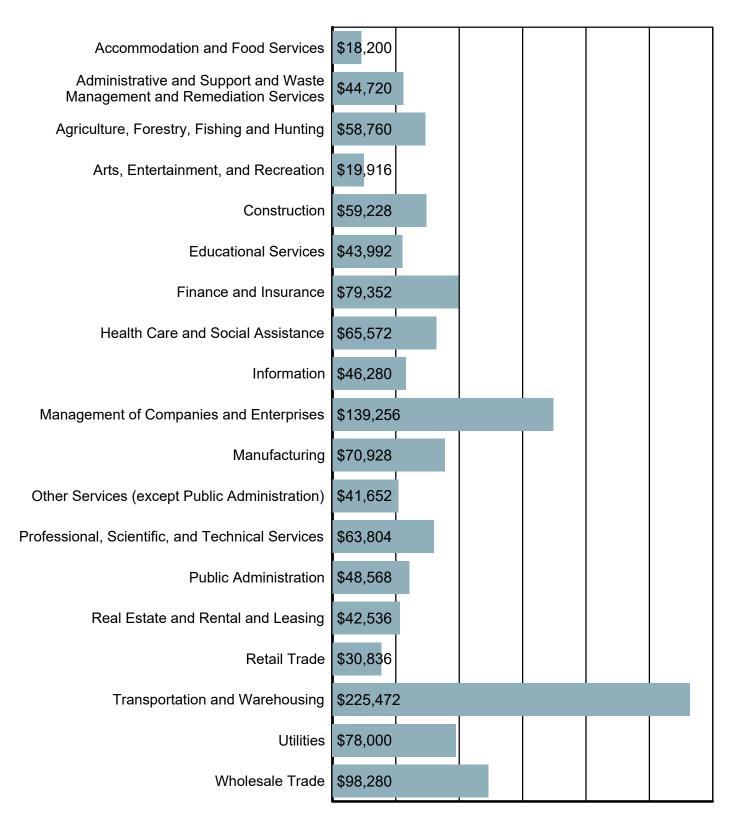

#### Average Annual Wage by Industry

Source: S.C. Department of Employment & Workforce Quarterly Census of Employment and Wages (QCEW) - 2024 Q1