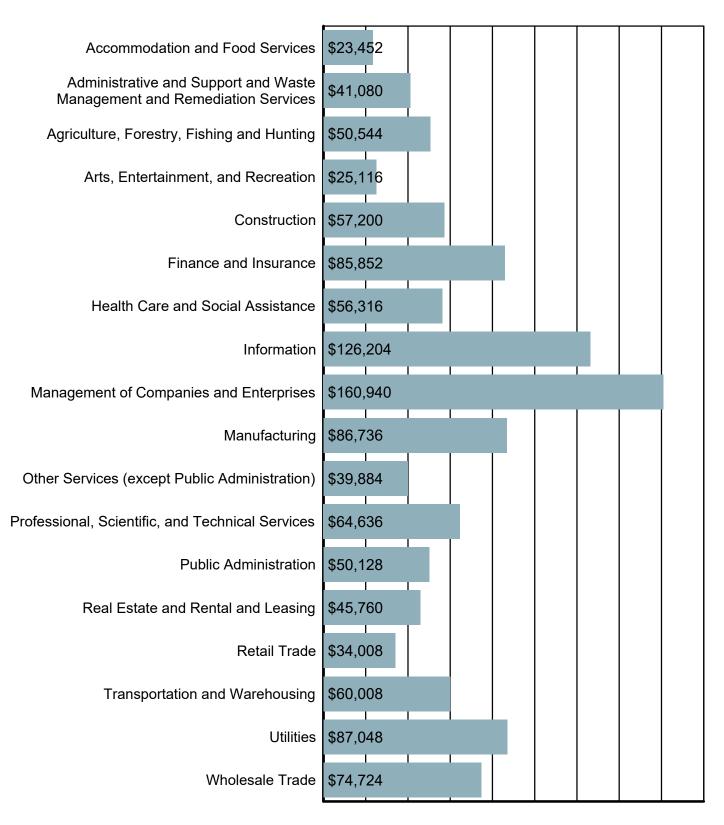

### Average Annual Wage by Industry

Source: S.C. Department of Employment & Workforce Quarterly Census of Employment and Wages (QCEW) - 2024 Q1