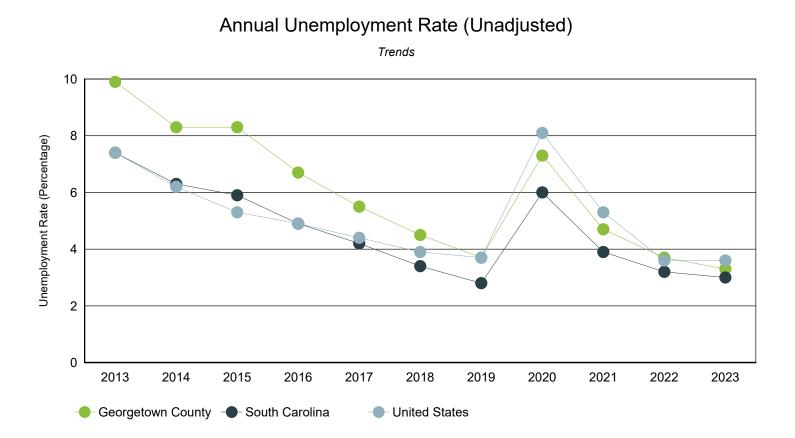

|      | Georgeto   | South Carolina United States |      |            | ed States |      |             |            |      |
|------|------------|------------------------------|------|------------|-----------|------|-------------|------------|------|
| Year | Employment | Unemp                        | Rate | Employment | Unemp     | Rate | Employment  | Unemp      | Rate |
| 2023 | 25,647     | 862                          | 3.3% | 2,380,392  | 72,668    | 3.0% | 161,037,000 | 6,080,000  | 3.6% |
| 2022 | 25,184     | 969                          | 3.7% | 2,316,435  | 76,894    | 3.2% | 158,291,000 | 5,996,000  | 3.6% |
| 2021 | 24,592     | 1,208                        | 4.7% | 2,266,611  | 92,558    | 3.9% | 152,581,000 | 8,623,000  | 5.3% |
| 2020 | 23,734     | 1,863                        | 7.3% | 2,199,751  | 139,389   | 6.0% | 147,795,000 | 12,947,000 | 8.1% |
| 2019 | 24,385     | 925                          | 3.7% | 2,268,884  | 64,649    | 2.8% | 157,538,000 | 6,001,000  | 3.7% |
| 2018 | 23,703     | 1,113                        | 4.5% | 2,205,356  | 76,666    | 3.4% | 155,761,000 | 6,314,000  | 3.9% |
| 2017 | 23,022     | 1,340                        | 5.5% | 2,166,708  | 95,058    | 4.2% | 153,337,000 | 6,982,000  | 4.4% |
| 2016 | 23,225     | 1,657                        | 6.7% | 2,174,301  | 111,753   | 4.9% | 151,436,000 | 7,751,000  | 4.9% |
| 2015 | 23,112     | 2,100                        | 8.3% | 2,134,087  | 133,750   | 5.9% | 148,834,000 | 8,296,000  | 5.3% |
| 2014 | 22,748     | 2,069                        | 8.3% | 2,082,941  | 139,485   | 6.3% | 146,305,000 | 9,617,000  | 6.2% |
| 2013 | 22,013     | 2,419                        | 9.9% | 2,034,404  | 163,472   | 7.4% | 143,929,000 | 11,460,000 | 7.4% |