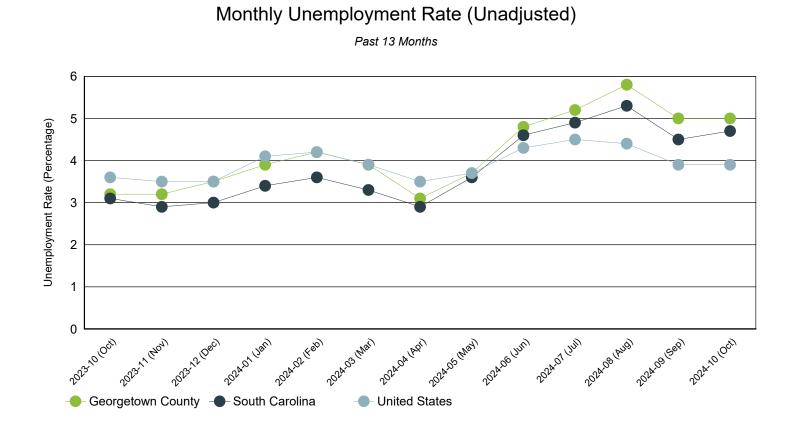

Source: S.C. Department of Employment & Workforce

| Period   | Georgetown County | South Carolina | United States |
|----------|-------------------|----------------|---------------|
| Oct 2024 | 5.0%              | 4.7%           | 3.9%          |
| Sep 2024 | 5.0%              | 4.5%           | 3.9%          |
| Aug 2024 | 5.8%              | 5.3%           | 4.4%          |
| Jul 2024 | 5.2%              | 4.9%           | 4.5%          |
| Jun 2024 | 4.8%              | 4.6%           | 4.3%          |
| May 2024 | 3.7%              | 3.6%           | 3.7%          |
| Apr 2024 | 3.1%              | 2.9%           | 3.5%          |
| Mar 2024 | 3.9%              | 3.3%           | 3.9%          |
| Feb 2024 | 4.2%              | 3.6%           | 4.2%          |
| Jan 2024 | 3.9%              | 3.4%           | 4.1%          |
| Dec 2023 | 3.5%              | 3.0%           | 3.5%          |
| Nov 2023 | 3.2%              | 2.9%           | 3.5%          |
| Oct 2023 | 3.2%              | 3.1%           | 3.6%          |

Source: S.C. Department of Employment & Workforce