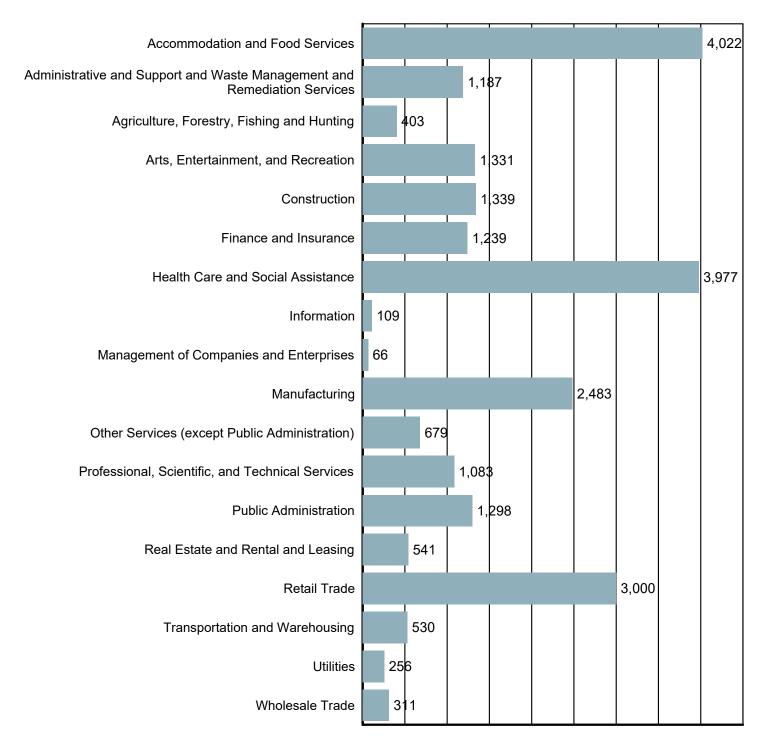

## Employment by Industry

Source: S.C. Department of Employment & Workforce Quarterly Census of Employment and Wages (QCEW) - 2024 Q1