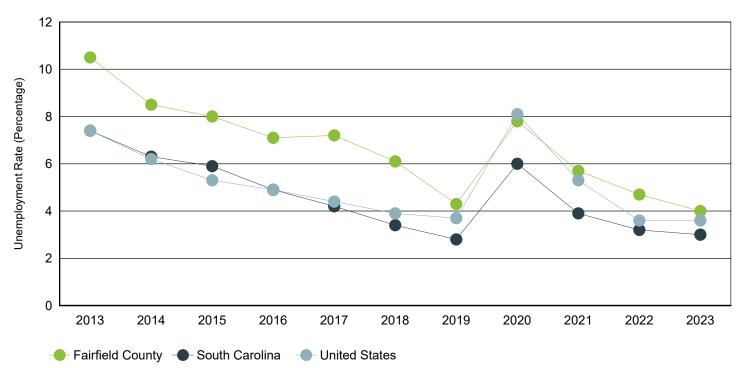

## Annual Unemployment Rate (Unadjusted)

Trends

|      | Fairfiel   | Fairfield County |       |            | airfield County South Carolina |      |             |            | United States |  |  |
|------|------------|------------------|-------|------------|--------------------------------|------|-------------|------------|---------------|--|--|
| Year | Employment | Unemp            | Rate  | Employment | Unemp                          | Rate | Employment  | Unemp      | Rate          |  |  |
| 2023 | 9,076      | 377              | 4.0%  | 2,380,392  | 72,668                         | 3.0% | 161,037,000 | 6,080,000  | 3.6%          |  |  |
| 2022 | 8,849      | 432              | 4.7%  | 2,316,435  | 76,894                         | 3.2% | 158,291,000 | 5,996,000  | 3.6%          |  |  |
| 2021 | 8,694      | 521              | 5.7%  | 2,266,611  | 92,558                         | 3.9% | 152,581,000 | 8,623,000  | 5.3%          |  |  |
| 2020 | 8,495      | 719              | 7.8%  | 2,199,751  | 139,389                        | 6.0% | 147,795,000 | 12,947,000 | 8.1%          |  |  |
| 2019 | 8,931      | 406              | 4.3%  | 2,268,884  | 64,649                         | 2.8% | 157,538,000 | 6,001,000  | 3.7%          |  |  |
| 2018 | 8,823      | 576              | 6.1%  | 2,205,356  | 76,666                         | 3.4% | 155,761,000 | 6,314,000  | 3.9%          |  |  |
| 2017 | 9,009      | 704              | 7.2%  | 2,166,708  | 95,058                         | 4.2% | 153,337,000 | 6,982,000  | 4.4%          |  |  |
| 2016 | 9,258      | 704              | 7.1%  | 2,174,301  | 111,753                        | 4.9% | 151,436,000 | 7,751,000  | 4.9%          |  |  |
| 2015 | 9,215      | 799              | 8.0%  | 2,134,087  | 133,750                        | 5.9% | 148,834,000 | 8,296,000  | 5.3%          |  |  |
| 2014 | 9,176      | 847              | 8.5%  | 2,082,941  | 139,485                        | 6.3% | 146,305,000 | 9,617,000  | 6.2%          |  |  |
| 2013 | 9,059      | 1,061            | 10.5% | 2,034,404  | 163,472                        | 7.4% | 143,929,000 | 11,460,000 | 7.4%          |  |  |

Source: S.C. Department of Employment & Workforce

Unemployment Rate (Percentage)

United States