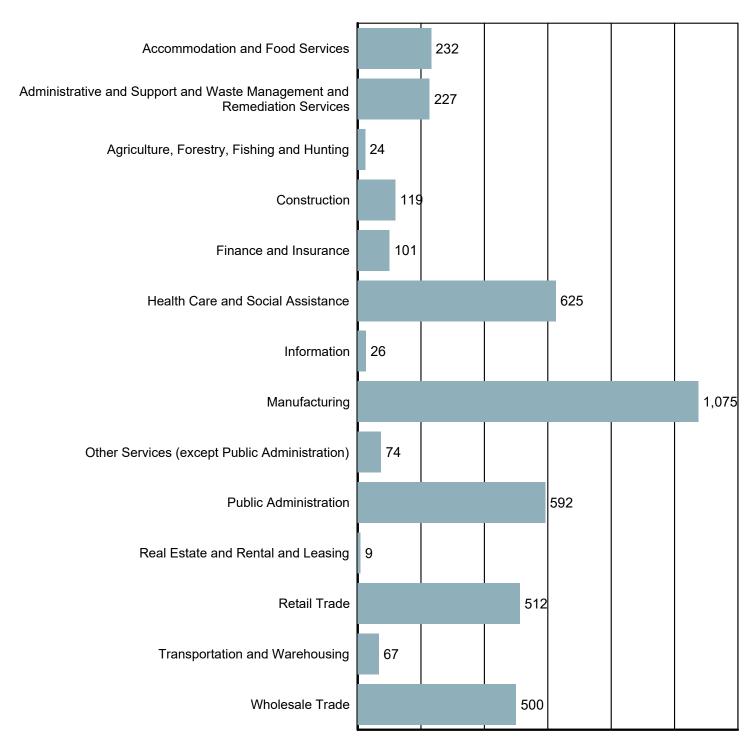

### Employment by Industry

Source: S.C. Department of Employment & Workforce Quarterly Census of Employment and Wages (QCEW) - 2024 Q1