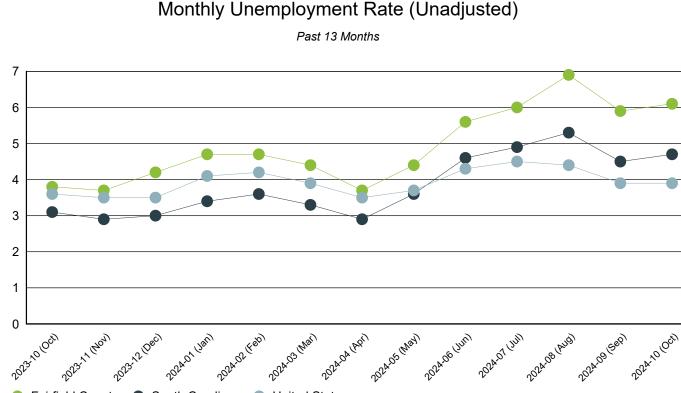

# Monthly Unemployment Rate (Unadjusted)

| Period   | Fairfield County | South Carolina | United States |
|----------|------------------|----------------|---------------|
| Oct 2024 | 6.1%             | 4.7%           | 3.9%          |
| Sep 2024 | 5.9%             | 4.5%           | 3.9%          |
| Aug 2024 | 6.9%             | 5.3%           | 4.4%          |
| Jul 2024 | 6.0%             | 4.9%           | 4.5%          |
| Jun 2024 | 5.6%             | 4.6%           | 4.3%          |
| May 2024 | 4.4%             | 3.6%           | 3.7%          |
| Apr 2024 | 3.7%             | 2.9%           | 3.5%          |
| Mar 2024 | 4.4%             | 3.3%           | 3.9%          |
| Feb 2024 | 4.7%             | 3.6%           | 4.2%          |
| Jan 2024 | 4.7%             | 3.4%           | 4.1%          |
| Dec 2023 | 4.2%             | 3.0%           | 3.5%          |
| Nov 2023 | 3.7%             | 2.9%           | 3.5%          |
| Oct 2023 | 3.8%             | 3.1%           | 3.6%          |

Source: S.C. Department of Employment & Workforce

Fairfield County - South Carolina