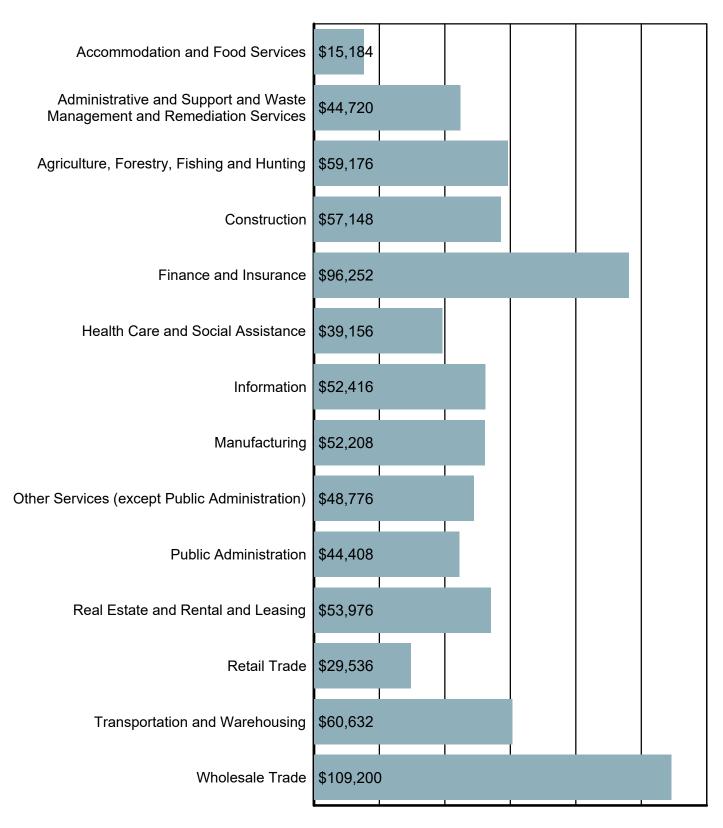

### Average Annual Wage by Industry

Source: S.C. Department of Employment & Workforce Quarterly Census of Employment and Wages (QCEW) - 2024 Q1