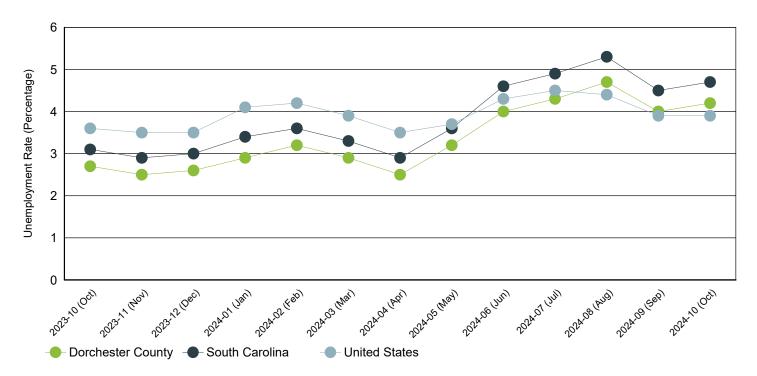

Source: S.C. Department of Employment & Workforce

Past 13 Months

| Period   | Dorchester County | South Carolina | United States |
|----------|-------------------|----------------|---------------|
| Oct 2024 | 4.2%              | 4.7%           | 3.9%          |
| Sep 2024 | 4.0%              | 4.5%           | 3.9%          |
| Aug 2024 | 4.7%              | 5.3%           | 4.4%          |
| Jul 2024 | 4.3%              | 4.9%           | 4.5%          |
| Jun 2024 | 4.0%              | 4.6%           | 4.3%          |
| May 2024 | 3.2%              | 3.6%           | 3.7%          |
| Apr 2024 | 2.5%              | 2.9%           | 3.5%          |
| Mar 2024 | 2.9%              | 3.3%           | 3.9%          |
| Feb 2024 | 3.2%              | 3.6%           | 4.2%          |
| Jan 2024 | 2.9%              | 3.4%           | 4.1%          |
| Dec 2023 | 2.6%              | 3.0%           | 3.5%          |
| Nov 2023 | 2.5%              | 2.9%           | 3.5%          |
| Oct 2023 | 2.7%              | 3.1%           | 3.6%          |