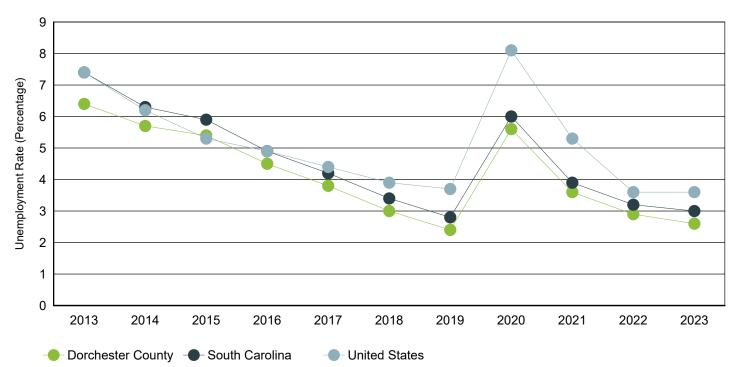

# Annual Unemployment Rate (Unadjusted)

Trends

|      | Dorches    | ter County |      | South Carolina United Stat |         |      | ed States   |            |      |
|------|------------|------------|------|----------------------------|---------|------|-------------|------------|------|
| Year | Employment | Unemp      | Rate | Employment                 | Unemp   | Rate | Employment  | Unemp      | Rate |
| 2023 | 81,492     | 2,135      | 2.6% | 2,380,392                  | 72,668  | 3.0% | 161,037,000 | 6,080,000  | 3.6% |
| 2022 | 77,734     | 2,305      | 2.9% | 2,316,435                  | 76,894  | 3.2% | 158,291,000 | 5,996,000  | 3.6% |
| 2021 | 74,829     | 2,772      | 3.6% | 2,266,611                  | 92,558  | 3.9% | 152,581,000 | 8,623,000  | 5.3% |
| 2020 | 71,796     | 4,278      | 5.6% | 2,199,751                  | 139,389 | 6.0% | 147,795,000 | 12,947,000 | 8.1% |
| 2019 | 74,901     | 1,857      | 2.4% | 2,268,884                  | 64,649  | 2.8% | 157,538,000 | 6,001,000  | 3.7% |
| 2018 | 72,490     | 2,208      | 3.0% | 2,205,356                  | 76,666  | 3.4% | 155,761,000 | 6,314,000  | 3.9% |
| 2017 | 69,888     | 2,752      | 3.8% | 2,166,708                  | 95,058  | 4.2% | 153,337,000 | 6,982,000  | 4.4% |
| 2016 | 69,685     | 3,269      | 4.5% | 2,174,301                  | 111,753 | 4.9% | 151,436,000 | 7,751,000  | 4.9% |
| 2015 | 68,727     | 3,934      | 5.4% | 2,134,087                  | 133,750 | 5.9% | 148,834,000 | 8,296,000  | 5.3% |
| 2014 | 66,286     | 3,990      | 5.7% | 2,082,941                  | 139,485 | 6.3% | 146,305,000 | 9,617,000  | 6.2% |
| 2013 | 64,419     | 4,439      | 6.4% | 2,034,404                  | 163,472 | 7.4% | 143,929,000 | 11,460,000 | 7.4% |