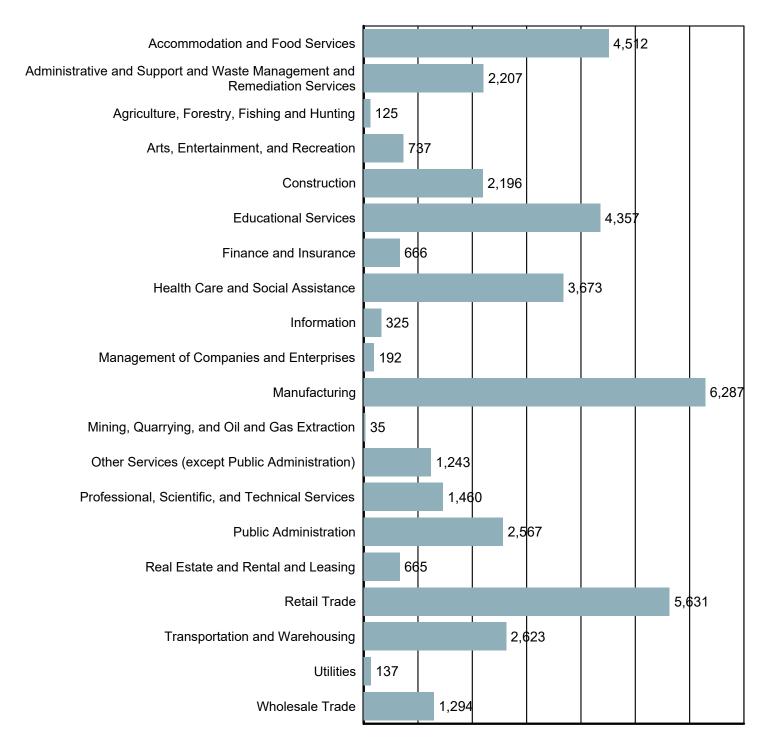

### Employment by Industry

Source: S.C. Department of Employment & Workforce Quarterly Census of Employment and Wages (QCEW) - 2024 Q1