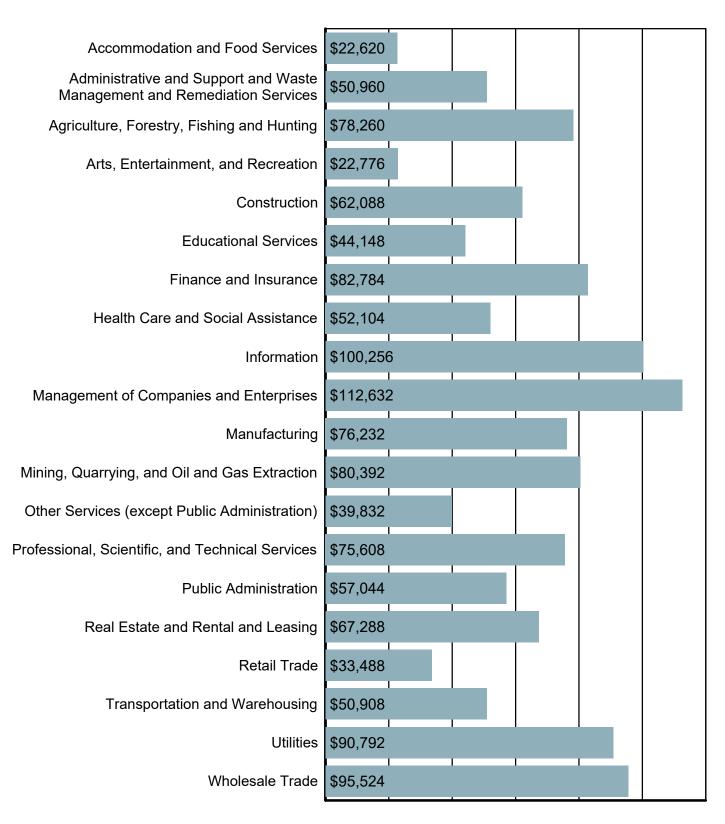

### Average Annual Wage by Industry

Source: S.C. Department of Employment & Workforce Quarterly Census of Employment and Wages (QCEW) - 2024 Q1