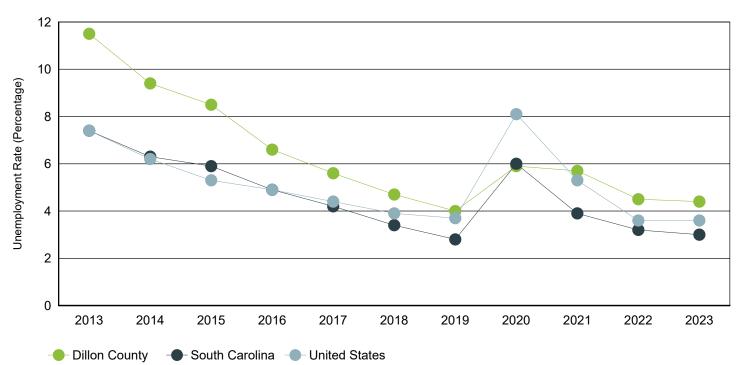

### Annual Unemployment Rate (Unadjusted)

Trends

|      | Dillon     | Dillon County |       |            | Carolina |      | Unit        | ed States  |      |
|------|------------|---------------|-------|------------|----------|------|-------------|------------|------|
| Year | Employment | Unemp         | Rate  | Employment | Unemp    | Rate | Employment  | Unemp      | Rate |
| 2023 | 12,471     | 571           | 4.4%  | 2,380,392  | 72,668   | 3.0% | 161,037,000 | 6,080,000  | 3.6% |
| 2022 | 12,285     | 584           | 4.5%  | 2,316,435  | 76,894   | 3.2% | 158,291,000 | 5,996,000  | 3.6% |
| 2021 | 12,323     | 739           | 5.7%  | 2,266,611  | 92,558   | 3.9% | 152,581,000 | 8,623,000  | 5.3% |
| 2020 | 12,203     | 772           | 5.9%  | 2,199,751  | 139,389  | 6.0% | 147,795,000 | 12,947,000 | 8.1% |
| 2019 | 12,217     | 505           | 4.0%  | 2,268,884  | 64,649   | 2.8% | 157,538,000 | 6,001,000  | 3.7% |
| 2018 | 11,713     | 580           | 4.7%  | 2,205,356  | 76,666   | 3.4% | 155,761,000 | 6,314,000  | 3.9% |
| 2017 | 11,506     | 687           | 5.6%  | 2,166,708  | 95,058   | 4.2% | 153,337,000 | 6,982,000  | 4.4% |
| 2016 | 11,805     | 838           | 6.6%  | 2,174,301  | 111,753  | 4.9% | 151,436,000 | 7,751,000  | 4.9% |
| 2015 | 11,582     | 1,080         | 8.5%  | 2,134,087  | 133,750  | 5.9% | 148,834,000 | 8,296,000  | 5.3% |
| 2014 | 11,405     | 1,180         | 9.4%  | 2,082,941  | 139,485  | 6.3% | 146,305,000 | 9,617,000  | 6.2% |
| 2013 | 11,308     | 1,476         | 11.5% | 2,034,404  | 163,472  | 7.4% | 143,929,000 | 11,460,000 | 7.4% |