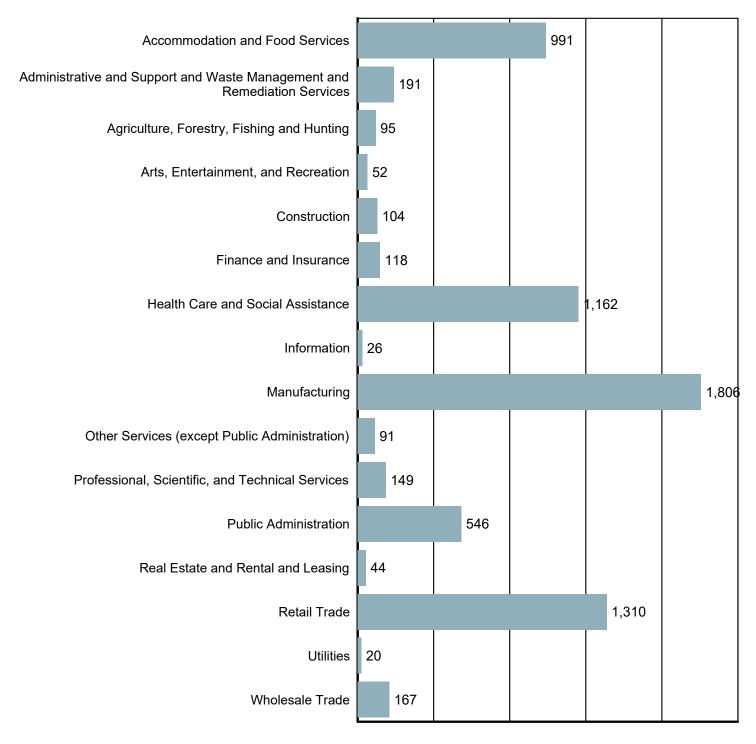

### Employment by Industry

Source: S.C. Department of Employment & Workforce Quarterly Census of Employment and Wages (QCEW) - 2024 Q1