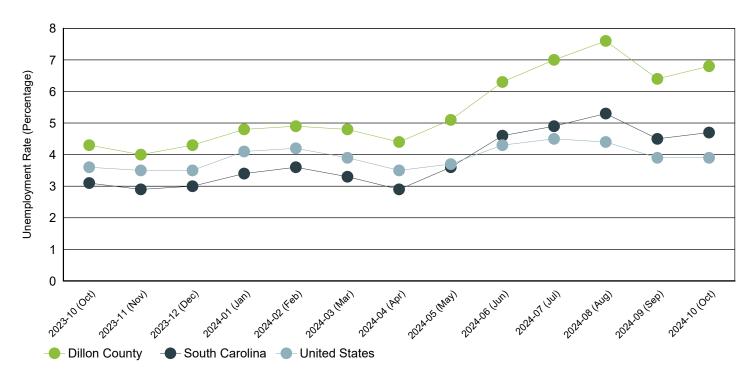

Source: S.C. Department of Employment & Workforce

Past 13 Months

| Period   | Dillon County | South Carolina | United States |
|----------|---------------|----------------|---------------|
| Oct 2024 | 6.8%          | 4.7%           | 3.9%          |
| Sep 2024 | 6.4%          | 4.5%           | 3.9%          |
| Aug 2024 | 7.6%          | 5.3%           | 4.4%          |
| Jul 2024 | 7.0%          | 4.9%           | 4.5%          |
| Jun 2024 | 6.3%          | 4.6%           | 4.3%          |
| May 2024 | 5.1%          | 3.6%           | 3.7%          |
| Apr 2024 | 4.4%          | 2.9%           | 3.5%          |
| Mar 2024 | 4.8%          | 3.3%           | 3.9%          |
| Feb 2024 | 4.9%          | 3.6%           | 4.2%          |
| Jan 2024 | 4.8%          | 3.4%           | 4.1%          |
| Dec 2023 | 4.3%          | 3.0%           | 3.5%          |
| Nov 2023 | 4.0%          | 2.9%           | 3.5%          |
| Oct 2023 | 4.3%          | 3.1%           | 3.6%          |