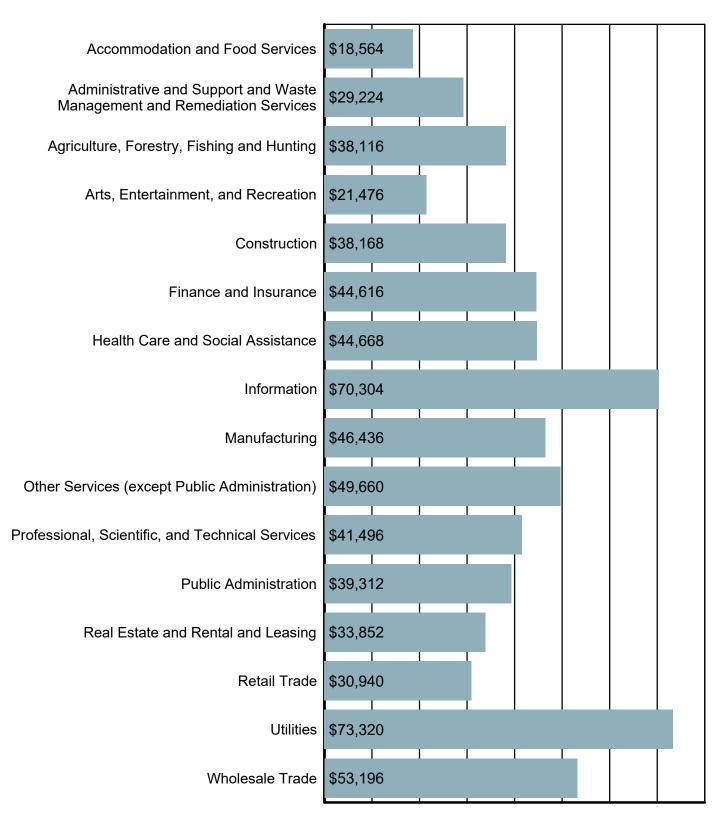

### Average Annual Wage by Industry

Source: S.C. Department of Employment & Workforce Quarterly Census of Employment and Wages (QCEW) - 2024 Q1