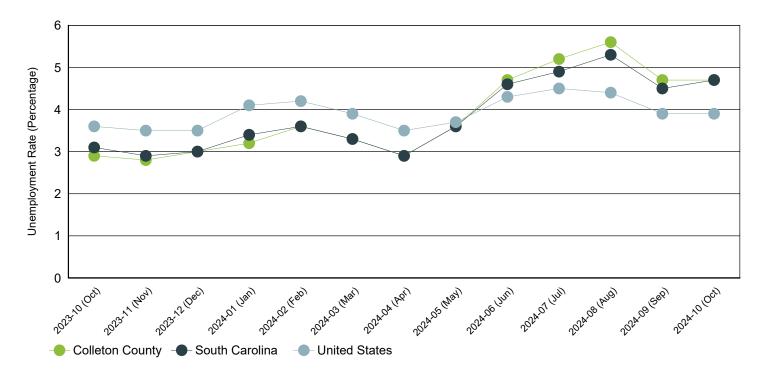

## Monthly Unemployment Rate (Unadjusted)

Past 13 Months

| Period   | Colleton County | South Carolina | United States |
|----------|-----------------|----------------|---------------|
| Oct 2024 | 4.7%            | 4.7%           | 3.9%          |
| Sep 2024 | 4.7%            | 4.5%           | 3.9%          |
| Aug 2024 | 5.6%            | 5.3%           | 4.4%          |
| Jul 2024 | 5.2%            | 4.9%           | 4.5%          |
| Jun 2024 | 4.7%            | 4.6%           | 4.3%          |
| May 2024 | 3.6%            | 3.6%           | 3.7%          |
| Apr 2024 | 2.9%            | 2.9%           | 3.5%          |
| Mar 2024 | 3.3%            | 3.3%           | 3.9%          |
| Feb 2024 | 3.6%            | 3.6%           | 4.2%          |
| Jan 2024 | 3.2%            | 3.4%           | 4.1%          |
| Dec 2023 | 3.0%            | 3.0%           | 3.5%          |
| Nov 2023 | 2.8%            | 2.9%           | 3.5%          |
| Oct 2023 | 2.9%            | 3.1%           | 3.6%          |