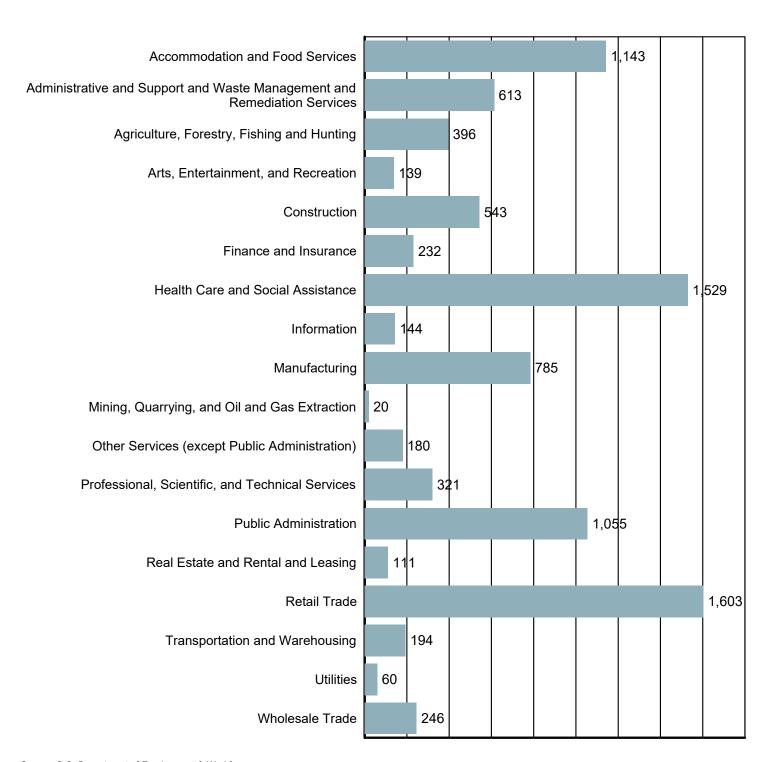

#### **Employment by Industry**

Source: S.C. Department of Employment & Workforce Quarterly Census of Employment and Wages (QCEW) - 2024 Q1