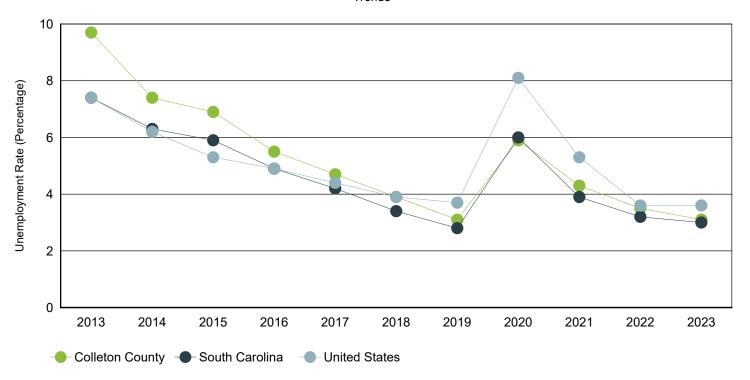

## Annual Unemployment Rate (Unadjusted)

Trends

|      | Colleton County |       |      | South Carolina |         |      | United States |            |      |
|------|-----------------|-------|------|----------------|---------|------|---------------|------------|------|
| Year | Employment      | Unemp | Rate | Employment     | Unemp   | Rate | Employment    | Unemp      | Rate |
| 2023 | 15,819          | 507   | 3.1% | 2,380,392      | 72,668  | 3.0% | 161,037,000   | 6,080,000  | 3.6% |
| 2022 | 15,332          | 551   | 3.5% | 2,316,435      | 76,894  | 3.2% | 158,291,000   | 5,996,000  | 3.6% |
| 2021 | 15,439          | 693   | 4.3% | 2,266,611      | 92,558  | 3.9% | 152,581,000   | 8,623,000  | 5.3% |
| 2020 | 15,331          | 958   | 5.9% | 2,199,751      | 139,389 | 6.0% | 147,795,000   | 12,947,000 | 8.1% |
| 2019 | 15,992          | 508   | 3.1% | 2,268,884      | 64,649  | 2.8% | 157,538,000   | 6,001,000  | 3.7% |
| 2018 | 15,716          | 640   | 3.9% | 2,205,356      | 76,666  | 3.4% | 155,761,000   | 6,314,000  | 3.9% |
| 2017 | 15,490          | 766   | 4.7% | 2,166,708      | 95,058  | 4.2% | 153,337,000   | 6,982,000  | 4.4% |
| 2016 | 15,788          | 915   | 5.5% | 2,174,301      | 111,753 | 4.9% | 151,436,000   | 7,751,000  | 4.9% |
| 2015 | 15,554          | 1,153 | 6.9% | 2,134,087      | 133,750 | 5.9% | 148,834,000   | 8,296,000  | 5.3% |
| 2014 | 15,401          | 1,237 | 7.4% | 2,082,941      | 139,485 | 6.3% | 146,305,000   | 9,617,000  | 6.2% |
| 2013 | 14,795          | 1,587 | 9.7% | 2,034,404      | 163,472 | 7.4% | 143,929,000   | 11,460,000 | 7.4% |