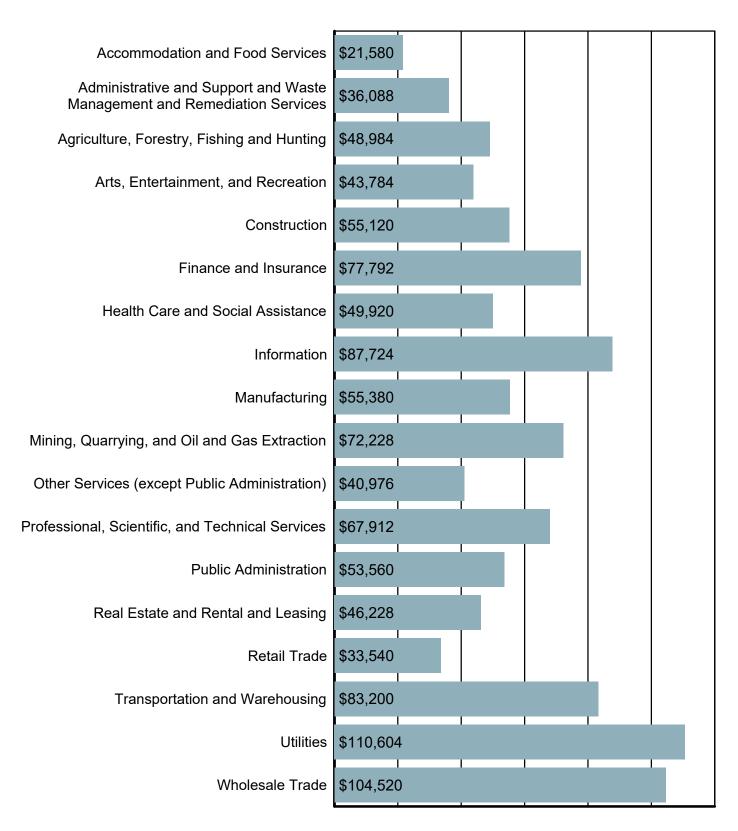

#### Average Annual Wage by Industry

Source: S.C. Department of Employment & Workforce Quarterly Census of Employment and Wages (QCEW) - 2024 Q1