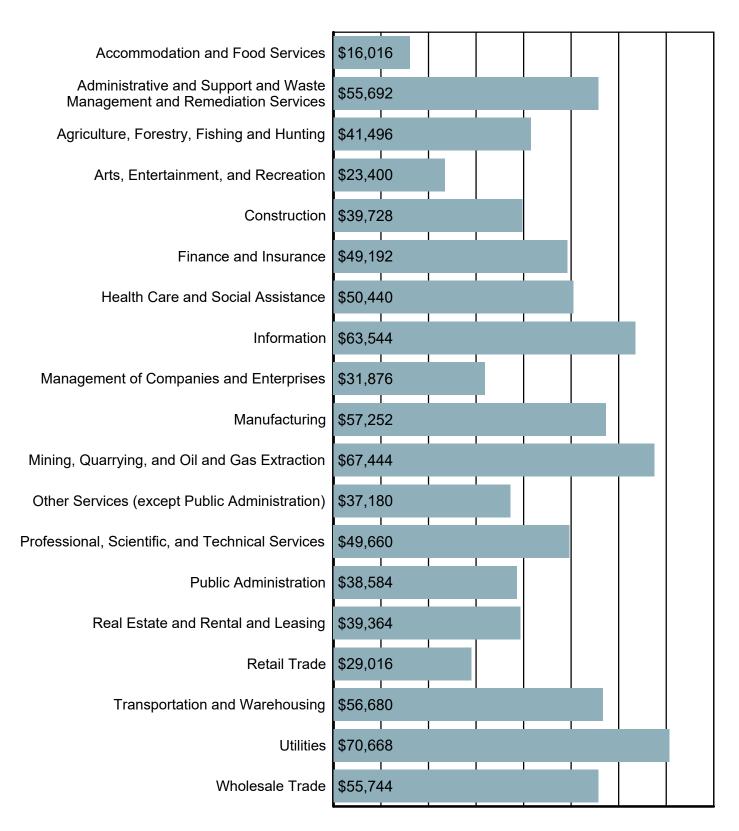

#### Average Annual Wage by Industry

Source: S.C. Department of Employment & Workforce Quarterly Census of Employment and Wages (QCEW) - 2024 Q1