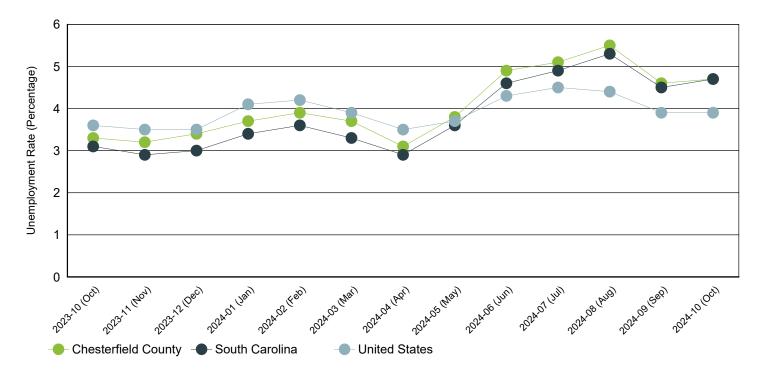

# Monthly Unemployment Rate (Unadjusted)

Past 13 Months

| Period   | Chesterfield County | South Carolina | United States |
|----------|---------------------|----------------|---------------|
| Oct 2024 | 4.7%                | 4.7%           | 3.9%          |
| Sep 2024 | 4.6%                | 4.5%           | 3.9%          |
| Aug 2024 | 5.5%                | 5.3%           | 4.4%          |
| Jul 2024 | 5.1%                | 4.9%           | 4.5%          |
| Jun 2024 | 4.9%                | 4.6%           | 4.3%          |
| May 2024 | 3.8%                | 3.6%           | 3.7%          |
| Apr 2024 | 3.1%                | 2.9%           | 3.5%          |
| Mar 2024 | 3.7%                | 3.3%           | 3.9%          |
| Feb 2024 | 3.9%                | 3.6%           | 4.2%          |
| Jan 2024 | 3.7%                | 3.4%           | 4.1%          |
| Dec 2023 | 3.4%                | 3.0%           | 3.5%          |
| Nov 2023 | 3.2%                | 2.9%           | 3.5%          |
| Oct 2023 | 3.3%                | 3.1%           | 3.6%          |