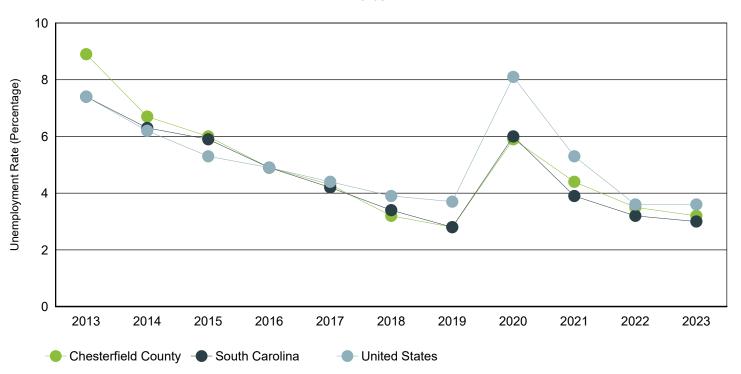

# Annual Unemployment Rate (Unadjusted)

Trends

|      | Chesterfield County |       |      | South Carolina |         |      | United States |            |      |
|------|---------------------|-------|------|----------------|---------|------|---------------|------------|------|
| Year | Employment          | Unemp | Rate | Employment     | Unemp   | Rate | Employment    | Unemp      | Rate |
| 2023 | 20,699              | 686   | 3.2% | 2,380,392      | 72,668  | 3.0% | 161,037,000   | 6,080,000  | 3.6% |
| 2022 | 20,740              | 753   | 3.5% | 2,316,435      | 76,894  | 3.2% | 158,291,000   | 5,996,000  | 3.6% |
| 2021 | 20,513              | 945   | 4.4% | 2,266,611      | 92,558  | 3.9% | 152,581,000   | 8,623,000  | 5.3% |
| 2020 | 20,120              | 1,253 | 5.9% | 2,199,751      | 139,389 | 6.0% | 147,795,000   | 12,947,000 | 8.1% |
| 2019 | 21,042              | 611   | 2.8% | 2,268,884      | 64,649  | 2.8% | 157,538,000   | 6,001,000  | 3.7% |
| 2018 | 20,738              | 681   | 3.2% | 2,205,356      | 76,666  | 3.4% | 155,761,000   | 6,314,000  | 3.9% |
| 2017 | 20,149              | 895   | 4.3% | 2,166,708      | 95,058  | 4.2% | 153,337,000   | 6,982,000  | 4.4% |
| 2016 | 20,516              | 1,052 | 4.9% | 2,174,301      | 111,753 | 4.9% | 151,436,000   | 7,751,000  | 4.9% |
| 2015 | 20,145              | 1,286 | 6.0% | 2,134,087      | 133,750 | 5.9% | 148,834,000   | 8,296,000  | 5.3% |
| 2014 | 19,798              | 1,417 | 6.7% | 2,082,941      | 139,485 | 6.3% | 146,305,000   | 9,617,000  | 6.2% |
| 2013 | 19,167              | 1,883 | 8.9% | 2,034,404      | 163,472 | 7.4% | 143,929,000   | 11,460,000 | 7.4% |