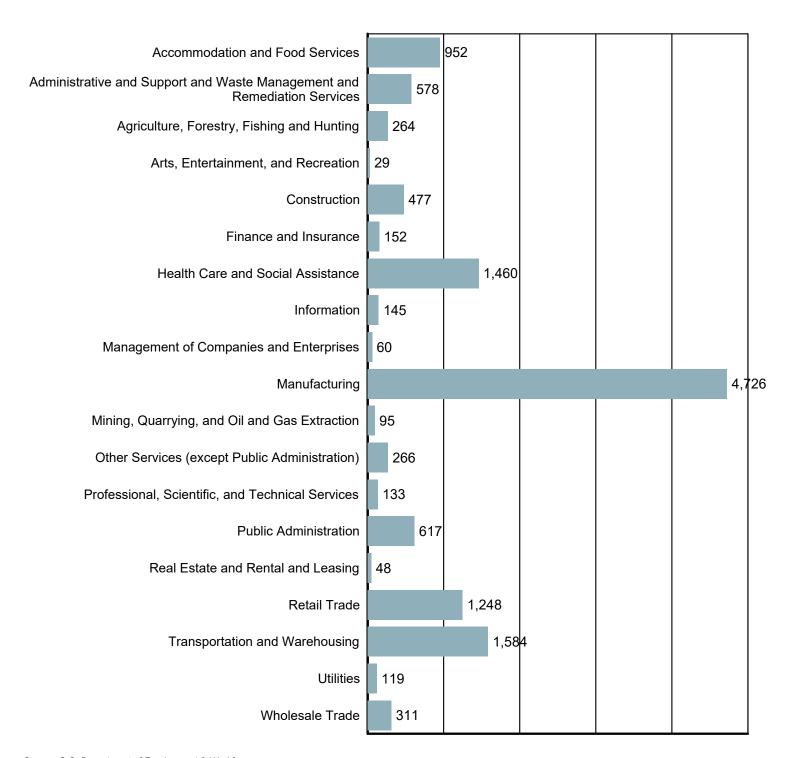

#### **Employment by Industry**

Source: S.C. Department of Employment & Workforce Quarterly Census of Employment and Wages (QCEW) - 2024 Q1