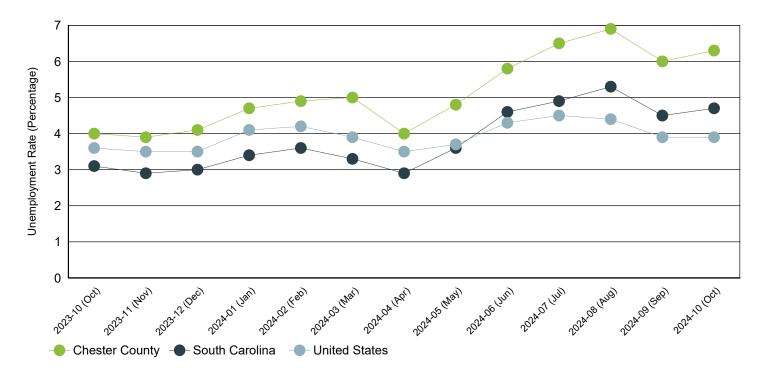

# Monthly Unemployment Rate (Unadjusted)

Past 13 Months

| Period   | Chester County | South Carolina | United States |
|----------|----------------|----------------|---------------|
| Oct 2024 | 6.3%           | 4.7%           | 3.9%          |
| Sep 2024 | 6.0%           | 4.5%           | 3.9%          |
| Aug 2024 | 6.9%           | 5.3%           | 4.4%          |
| Jul 2024 | 6.5%           | 4.9%           | 4.5%          |
| Jun 2024 | 5.8%           | 4.6%           | 4.3%          |
| May 2024 | 4.8%           | 3.6%           | 3.7%          |
| Apr 2024 | 4.0%           | 2.9%           | 3.5%          |
| Mar 2024 | 5.0%           | 3.3%           | 3.9%          |
| Feb 2024 | 4.9%           | 3.6%           | 4.2%          |
| Jan 2024 | 4.7%           | 3.4%           | 4.1%          |
| Dec 2023 | 4.1%           | 3.0%           | 3.5%          |
| Nov 2023 | 3.9%           | 2.9%           | 3.5%          |
| Oct 2023 | 4.0%           | 3.1%           | 3.6%          |

Source: S.C. Department of Employment & Workforce