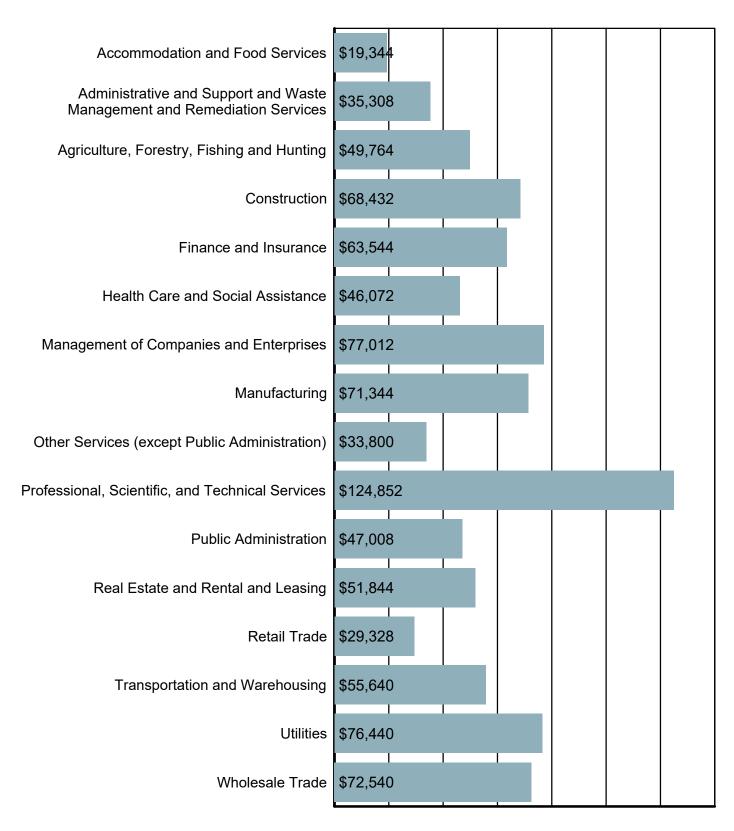

#### Average Annual Wage by Industry

Source: S.C. Department of Employment & Workforce Quarterly Census of Employment and Wages (QCEW) - 2024 Q1