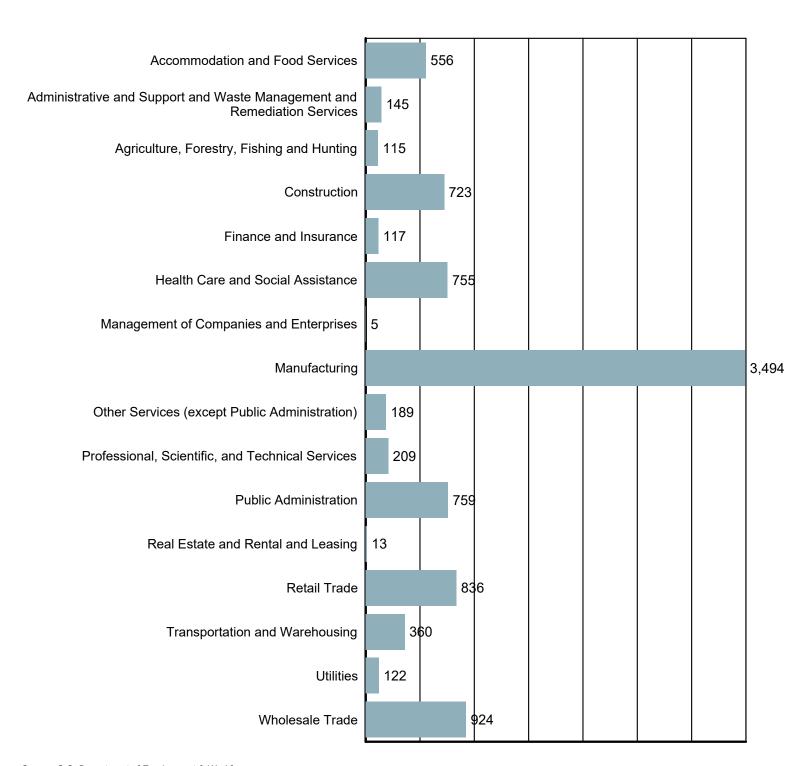

#### **Employment by Industry**

Source: S.C. Department of Employment & Workforce Quarterly Census of Employment and Wages (QCEW) - 2024 Q1