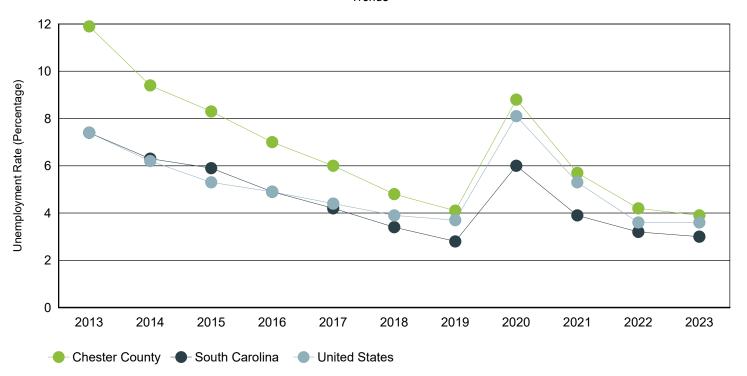

## Annual Unemployment Rate (Unadjusted)

Trends

|      | Chester County |       |       | South Carolina |         |      | United States |            |      |
|------|----------------|-------|-------|----------------|---------|------|---------------|------------|------|
| Year | Employment     | Unemp | Rate  | Employment     | Unemp   | Rate | Employment    | Unemp      | Rate |
| 2023 | 13,199         | 541   | 3.9%  | 2,380,392      | 72,668  | 3.0% | 161,037,000   | 6,080,000  | 3.6% |
| 2022 | 12,865         | 564   | 4.2%  | 2,316,435      | 76,894  | 3.2% | 158,291,000   | 5,996,000  | 3.6% |
| 2021 | 12,520         | 752   | 5.7%  | 2,266,611      | 92,558  | 3.9% | 152,581,000   | 8,623,000  | 5.3% |
| 2020 | 12,043         | 1,156 | 8.8%  | 2,199,751      | 139,389 | 6.0% | 147,795,000   | 12,947,000 | 8.1% |
| 2019 | 12,466         | 529   | 4.1%  | 2,268,884      | 64,649  | 2.8% | 157,538,000   | 6,001,000  | 3.7% |
| 2018 | 12,199         | 615   | 4.8%  | 2,205,356      | 76,666  | 3.4% | 155,761,000   | 6,314,000  | 3.9% |
| 2017 | 12,245         | 785   | 6.0%  | 2,166,708      | 95,058  | 4.2% | 153,337,000   | 6,982,000  | 4.4% |
| 2016 | 12,404         | 940   | 7.0%  | 2,174,301      | 111,753 | 4.9% | 151,436,000   | 7,751,000  | 4.9% |
| 2015 | 12,328         | 1,115 | 8.3%  | 2,134,087      | 133,750 | 5.9% | 148,834,000   | 8,296,000  | 5.3% |
| 2014 | 12,154         | 1,264 | 9.4%  | 2,082,941      | 139,485 | 6.3% | 146,305,000   | 9,617,000  | 6.2% |
| 2013 | 12,069         | 1,634 | 11.9% | 2,034,404      | 163,472 | 7.4% | 143,929,000   | 11,460,000 | 7.4% |

Source: S.C. Department of Employment & Workforce