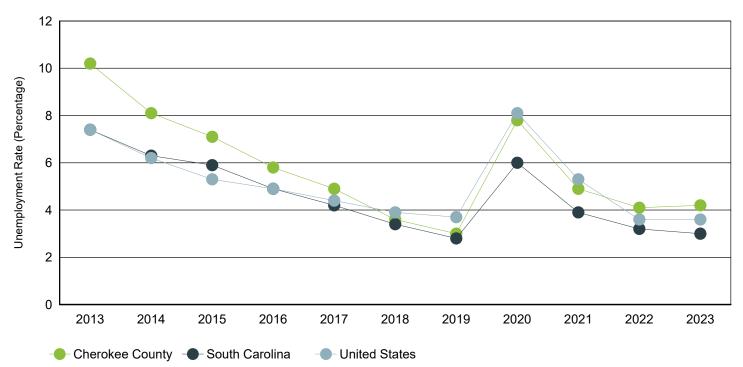

# Annual Unemployment Rate (Unadjusted)

Trends

|      | Cherokee County |       |       | South Carolina |         |      | United States |            |      |
|------|-----------------|-------|-------|----------------|---------|------|---------------|------------|------|
| Year | Employment      | Unemp | Rate  | Employment     | Unemp   | Rate | Employment    | Unemp      | Rate |
| 2023 | 22,401          | 980   | 4.2%  | 2,380,392      | 72,668  | 3.0% | 161,037,000   | 6,080,000  | 3.6% |
| 2022 | 23,188          | 989   | 4.1%  | 2,316,435      | 76,894  | 3.2% | 158,291,000   | 5,996,000  | 3.6% |
| 2021 | 23,526          | 1,217 | 4.9%  | 2,266,611      | 92,558  | 3.9% | 152,581,000   | 8,623,000  | 5.3% |
| 2020 | 22,894          | 1,927 | 7.8%  | 2,199,751      | 139,389 | 6.0% | 147,795,000   | 12,947,000 | 8.1% |
| 2019 | 24,038          | 733   | 3.0%  | 2,268,884      | 64,649  | 2.8% | 157,538,000   | 6,001,000  | 3.7% |
| 2018 | 23,657          | 873   | 3.6%  | 2,205,356      | 76,666  | 3.4% | 155,761,000   | 6,314,000  | 3.9% |
| 2017 | 22,187          | 1,139 | 4.9%  | 2,166,708      | 95,058  | 4.2% | 153,337,000   | 6,982,000  | 4.4% |
| 2016 | 22,085          | 1,371 | 5.8%  | 2,174,301      | 111,753 | 4.9% | 151,436,000   | 7,751,000  | 4.9% |
| 2015 | 21,792          | 1,654 | 7.1%  | 2,134,087      | 133,750 | 5.9% | 148,834,000   | 8,296,000  | 5.3% |
| 2014 | 21,735          | 1,912 | 8.1%  | 2,082,941      | 139,485 | 6.3% | 146,305,000   | 9,617,000  | 6.2% |
| 2013 | 21,355          | 2,432 | 10.2% | 2,034,404      | 163,472 | 7.4% | 143,929,000   | 11,460,000 | 7.4% |