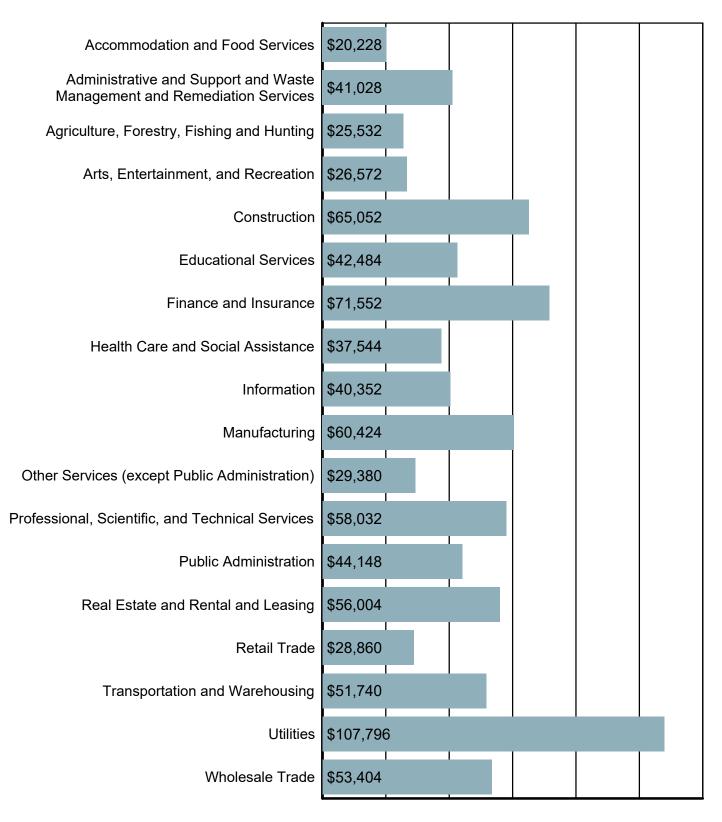

### Average Annual Wage by Industry

Source: S.C. Department of Employment & Workforce Quarterly Census of Employment and Wages (QCEW) - 2024 Q1