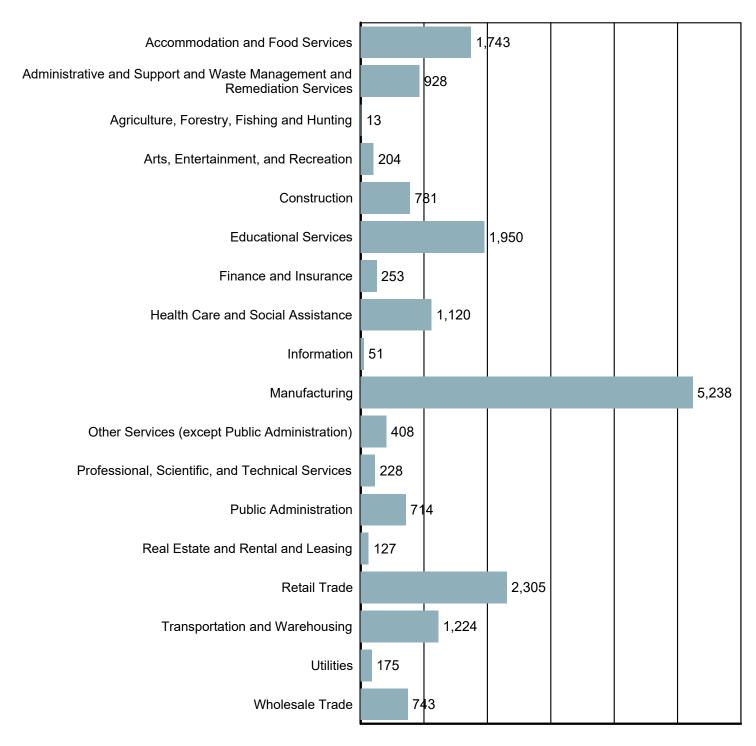

#### Employment by Industry

Source: S.C. Department of Employment & Workforce Quarterly Census of Employment and Wages (QCEW) - 2024 Q1