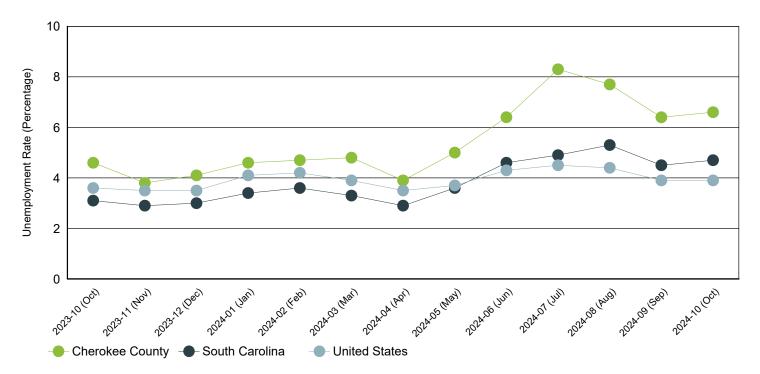

# Monthly Unemployment Rate (Unadjusted)

Past 13 Months

| Period   | Cherokee County | South Carolina | United States |
|----------|-----------------|----------------|---------------|
| Oct 2024 | 6.6%            | 4.7%           | 3.9%          |
| Sep 2024 | 6.4%            | 4.5%           | 3.9%          |
| Aug 2024 | 7.7%            | 5.3%           | 4.4%          |
| Jul 2024 | 8.3%            | 4.9%           | 4.5%          |
| Jun 2024 | 6.4%            | 4.6%           | 4.3%          |
| May 2024 | 5.0%            | 3.6%           | 3.7%          |
| Apr 2024 | 3.9%            | 2.9%           | 3.5%          |
| Mar 2024 | 4.8%            | 3.3%           | 3.9%          |
| Feb 2024 | 4.7%            | 3.6%           | 4.2%          |
| Jan 2024 | 4.6%            | 3.4%           | 4.1%          |
| Dec 2023 | 4.1%            | 3.0%           | 3.5%          |
| Nov 2023 | 3.8%            | 2.9%           | 3.5%          |
| Oct 2023 | 4.6%            | 3.1%           | 3.6%          |