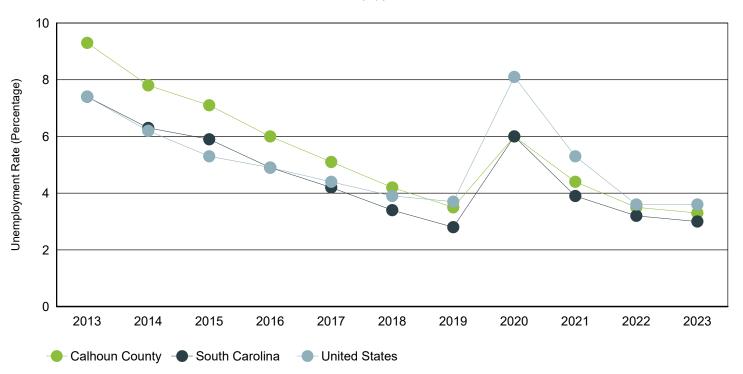

## Annual Unemployment Rate (Unadjusted)

Trends

|      | Calhoun County |       |      | South Carolina |         |      | United States |            |      |
|------|----------------|-------|------|----------------|---------|------|---------------|------------|------|
| Year | Employment     | Unemp | Rate | Employment     | Unemp   | Rate | Employment    | Unemp      | Rate |
| 2023 | 6,385          | 215   | 3.3% | 2,380,392      | 72,668  | 3.0% | 161,037,000   | 6,080,000  | 3.6% |
| 2022 | 6,227          | 224   | 3.5% | 2,316,435      | 76,894  | 3.2% | 158,291,000   | 5,996,000  | 3.6% |
| 2021 | 6,124          | 283   | 4.4% | 2,266,611      | 92,558  | 3.9% | 152,581,000   | 8,623,000  | 5.3% |
| 2020 | 5,983          | 379   | 6.0% | 2,199,751      | 139,389 | 6.0% | 147,795,000   | 12,947,000 | 8.1% |
| 2019 | 6,215          | 224   | 3.5% | 2,268,884      | 64,649  | 2.8% | 157,538,000   | 6,001,000  | 3.7% |
| 2018 | 6,110          | 268   | 4.2% | 2,205,356      | 76,666  | 3.4% | 155,761,000   | 6,314,000  | 3.9% |
| 2017 | 6,259          | 338   | 5.1% | 2,166,708      | 95,058  | 4.2% | 153,337,000   | 6,982,000  | 4.4% |
| 2016 | 6,462          | 416   | 6.0% | 2,174,301      | 111,753 | 4.9% | 151,436,000   | 7,751,000  | 4.9% |
| 2015 | 6,401          | 486   | 7.1% | 2,134,087      | 133,750 | 5.9% | 148,834,000   | 8,296,000  | 5.3% |
| 2014 | 6,343          | 537   | 7.8% | 2,082,941      | 139,485 | 6.3% | 146,305,000   | 9,617,000  | 6.2% |
| 2013 | 6,299          | 649   | 9.3% | 2,034,404      | 163,472 | 7.4% | 143,929,000   | 11,460,000 | 7.4% |

Source: S.C. Department of Employment & Workforce