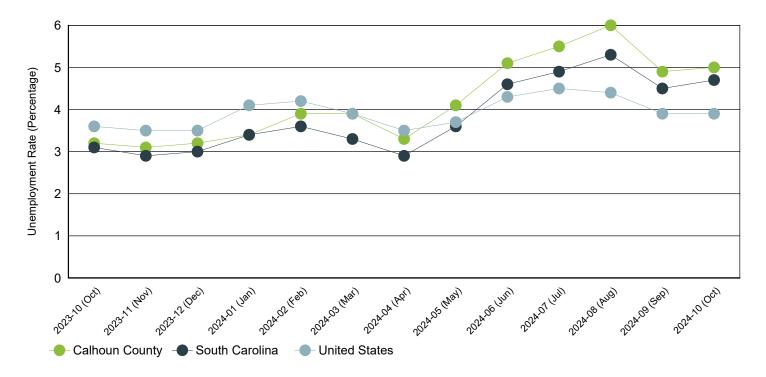

## Monthly Unemployment Rate (Unadjusted)

Past 13 Months

| Period   | Calhoun County | South Carolina | United States |
|----------|----------------|----------------|---------------|
| Oct 2024 | 5.0%           | 4.7%           | 3.9%          |
| Sep 2024 | 4.9%           | 4.5%           | 3.9%          |
| Aug 2024 | 6.0%           | 5.3%           | 4.4%          |
| Jul 2024 | 5.5%           | 4.9%           | 4.5%          |
| Jun 2024 | 5.1%           | 4.6%           | 4.3%          |
| May 2024 | 4.1%           | 3.6%           | 3.7%          |
| Apr 2024 | 3.3%           | 2.9%           | 3.5%          |
| Mar 2024 | 3.9%           | 3.3%           | 3.9%          |
| Feb 2024 | 3.9%           | 3.6%           | 4.2%          |
| Jan 2024 | 3.4%           | 3.4%           | 4.1%          |
| Dec 2023 | 3.2%           | 3.0%           | 3.5%          |
| Nov 2023 | 3.1%           | 2.9%           | 3.5%          |
| Oct 2023 | 3.2%           | 3.1%           | 3.6%          |

Source: S.C. Department of Employment & Workforce