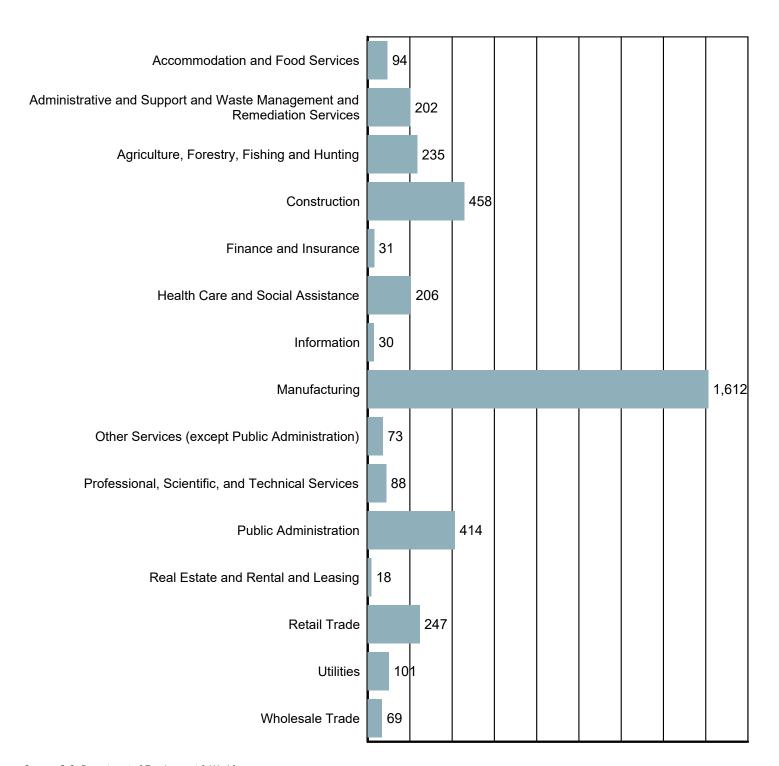

#### **Employment by Industry**

Source: S.C. Department of Employment & Workforce Quarterly Census of Employment and Wages (QCEW) - 2024 Q1