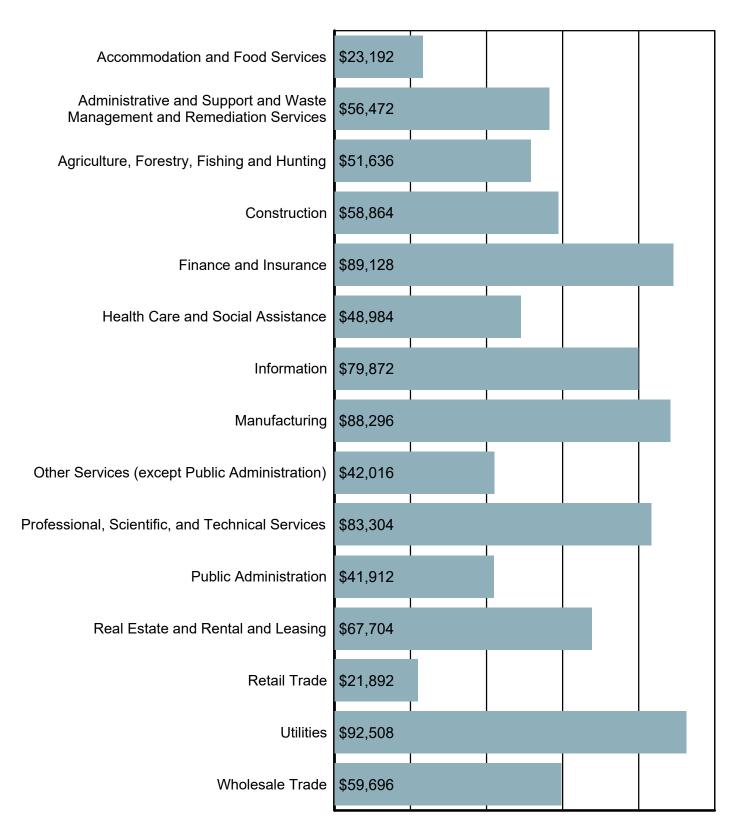

#### Average Annual Wage by Industry

Source: S.C. Department of Employment & Workforce Quarterly Census of Employment and Wages (QCEW) - 2024 Q1