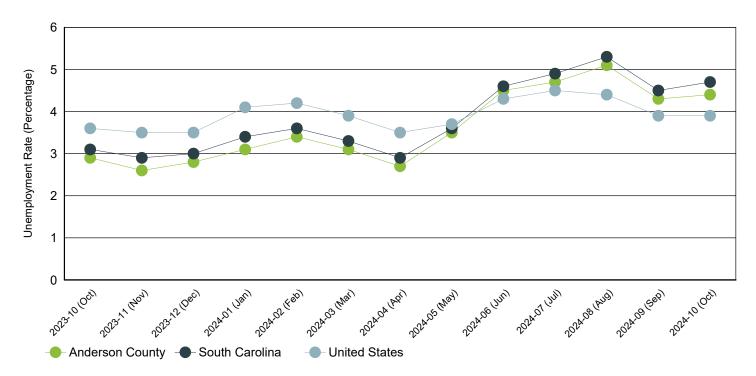

# Monthly Unemployment Rate (Unadjusted)

Past 13 Months

| Period   | Anderson County | South Carolina | United States |
|----------|-----------------|----------------|---------------|
| Oct 2024 | 4.4%            | 4.7%           | 3.9%          |
| Sep 2024 | 4.3%            | 4.5%           | 3.9%          |
| Aug 2024 | 5.1%            | 5.3%           | 4.4%          |
| Jul 2024 | 4.7%            | 4.9%           | 4.5%          |
| Jun 2024 | 4.5%            | 4.6%           | 4.3%          |
| May 2024 | 3.5%            | 3.6%           | 3.7%          |
| Apr 2024 | 2.7%            | 2.9%           | 3.5%          |
| Mar 2024 | 3.1%            | 3.3%           | 3.9%          |
| Feb 2024 | 3.4%            | 3.6%           | 4.2%          |
| Jan 2024 | 3.1%            | 3.4%           | 4.1%          |
| Dec 2023 | 2.8%            | 3.0%           | 3.5%          |
| Nov 2023 | 2.6%            | 2.9%           | 3.5%          |
| Oct 2023 | 2.9%            | 3.1%           | 3.6%          |