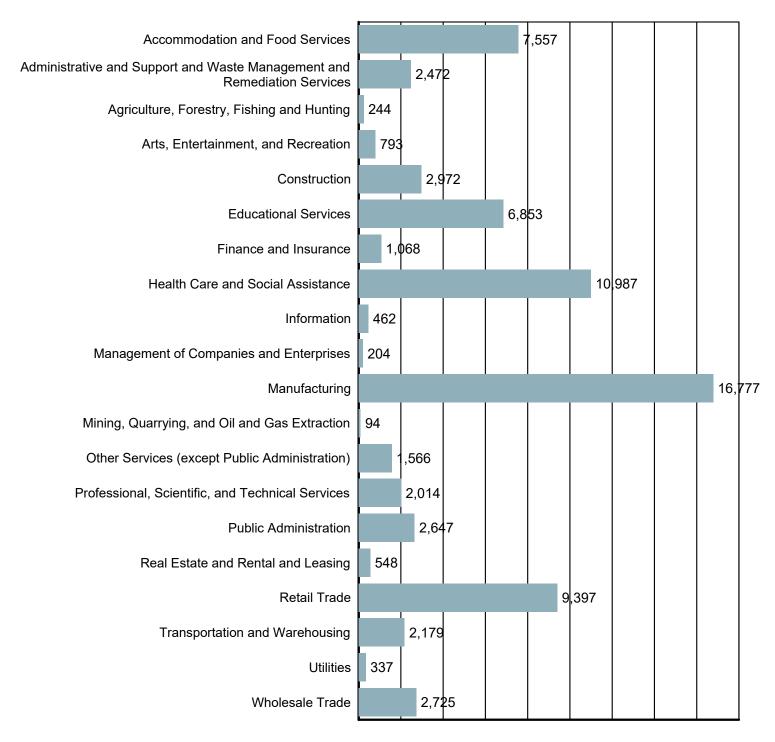

## Employment by Industry

Source: S.C. Department of Employment & Workforce Quarterly Census of Employment and Wages (QCEW) - 2024 Q1