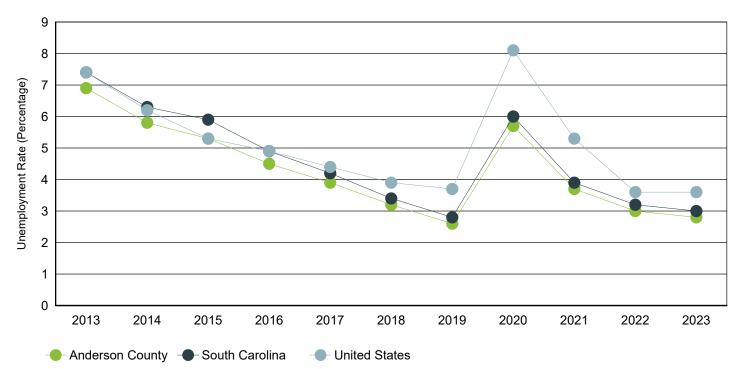

# Annual Unemployment Rate (Unadjusted)

Trends

|      | Anderso    | son County South Carolina |      |            |         | United States |             |            |      |
|------|------------|---------------------------|------|------------|---------|---------------|-------------|------------|------|
| Year | Employment | Unemp                     | Rate | Employment | Unemp   | Rate          | Employment  | Unemp      | Rate |
| 2023 | 91,622     | 2,605                     | 2.8% | 2,380,392  | 72,668  | 3.0%          | 161,037,000 | 6,080,000  | 3.6% |
| 2022 | 89,311     | 2,744                     | 3.0% | 2,316,435  | 76,894  | 3.2%          | 158,291,000 | 5,996,000  | 3.6% |
| 2021 | 86,763     | 3,290                     | 3.7% | 2,266,611  | 92,558  | 3.9%          | 152,581,000 | 8,623,000  | 5.3% |
| 2020 | 83,660     | 5,098                     | 5.7% | 2,199,751  | 139,389 | 6.0%          | 147,795,000 | 12,947,000 | 8.1% |
| 2019 | 87,057     | 2,352                     | 2.6% | 2,268,884  | 64,649  | 2.8%          | 157,538,000 | 6,001,000  | 3.7% |
| 2018 | 85,402     | 2,793                     | 3.2% | 2,205,356  | 76,666  | 3.4%          | 155,761,000 | 6,314,000  | 3.9% |
| 2017 | 84,199     | 3,377                     | 3.9% | 2,166,708  | 95,058  | 4.2%          | 153,337,000 | 6,982,000  | 4.4% |
| 2016 | 84,665     | 3,978                     | 4.5% | 2,174,301  | 111,753 | 4.9%          | 151,436,000 | 7,751,000  | 4.9% |
| 2015 | 83,693     | 4,726                     | 5.3% | 2,134,087  | 133,750 | 5.9%          | 148,834,000 | 8,296,000  | 5.3% |
| 2014 | 81,652     | 5,028                     | 5.8% | 2,082,941  | 139,485 | 6.3%          | 146,305,000 | 9,617,000  | 6.2% |
| 2013 | 80,126     | 5,956                     | 6.9% | 2,034,404  | 163,472 | 7.4%          | 143,929,000 | 11,460,000 | 7.4% |