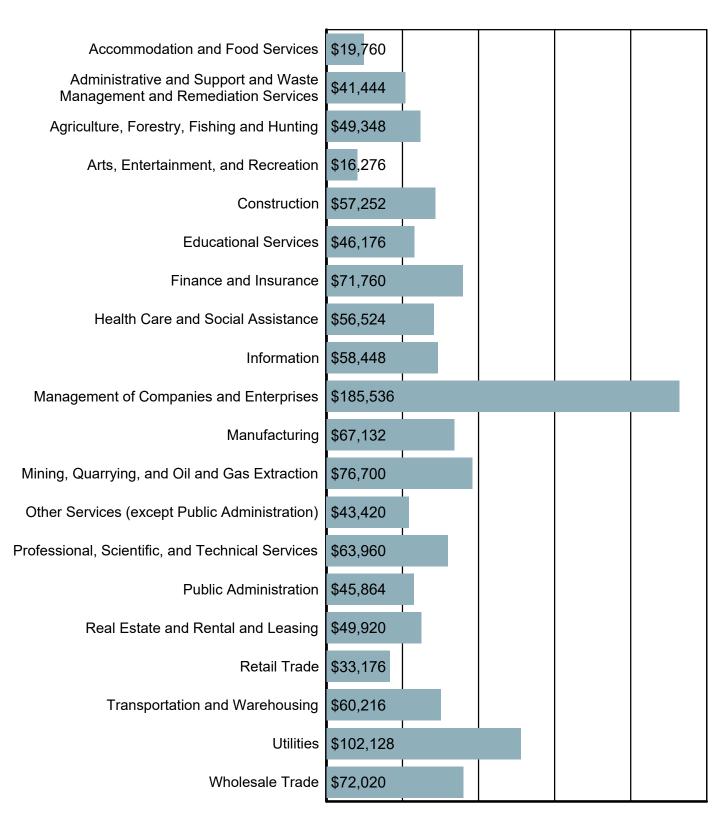

## Average Annual Wage by Industry

Source: S.C. Department of Employment & Workforce Quarterly Census of Employment and Wages (QCEW) - 2024 Q1