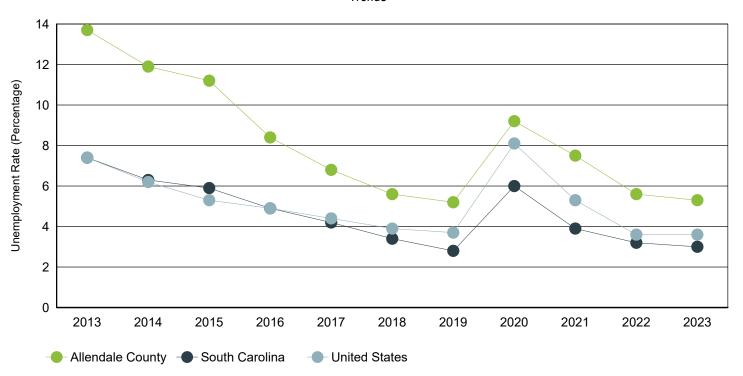

# Annual Unemployment Rate (Unadjusted)

Trends

|      | Allendale County |       |       | South Carolina |         |      | United States |            |      |
|------|------------------|-------|-------|----------------|---------|------|---------------|------------|------|
| Year | Employment       | Unemp | Rate  | Employment     | Unemp   | Rate | Employment    | Unemp      | Rate |
| 2023 | 2,200            | 123   | 5.3%  | 2,380,392      | 72,668  | 3.0% | 161,037,000   | 6,080,000  | 3.6% |
| 2022 | 2,157            | 128   | 5.6%  | 2,316,435      | 76,894  | 3.2% | 158,291,000   | 5,996,000  | 3.6% |
| 2021 | 2,239            | 182   | 7.5%  | 2,266,611      | 92,558  | 3.9% | 152,581,000   | 8,623,000  | 5.3% |
| 2020 | 2,319            | 236   | 9.2%  | 2,199,751      | 139,389 | 6.0% | 147,795,000   | 12,947,000 | 8.1% |
| 2019 | 2,472            | 135   | 5.2%  | 2,268,884      | 64,649  | 2.8% | 157,538,000   | 6,001,000  | 3.7% |
| 2018 | 2,554            | 152   | 5.6%  | 2,205,356      | 76,666  | 3.4% | 155,761,000   | 6,314,000  | 3.9% |
| 2017 | 2,466            | 180   | 6.8%  | 2,166,708      | 95,058  | 4.2% | 153,337,000   | 6,982,000  | 4.4% |
| 2016 | 2,429            | 222   | 8.4%  | 2,174,301      | 111,753 | 4.9% | 151,436,000   | 7,751,000  | 4.9% |
| 2015 | 2,438            | 308   | 11.2% | 2,134,087      | 133,750 | 5.9% | 148,834,000   | 8,296,000  | 5.3% |
| 2014 | 2,523            | 340   | 11.9% | 2,082,941      | 139,485 | 6.3% | 146,305,000   | 9,617,000  | 6.2% |
| 2013 | 2,672            | 424   | 13.7% | 2,034,404      | 163,472 | 7.4% | 143,929,000   | 11,460,000 | 7.4% |

Source: S.C. Department of Employment & Workforce