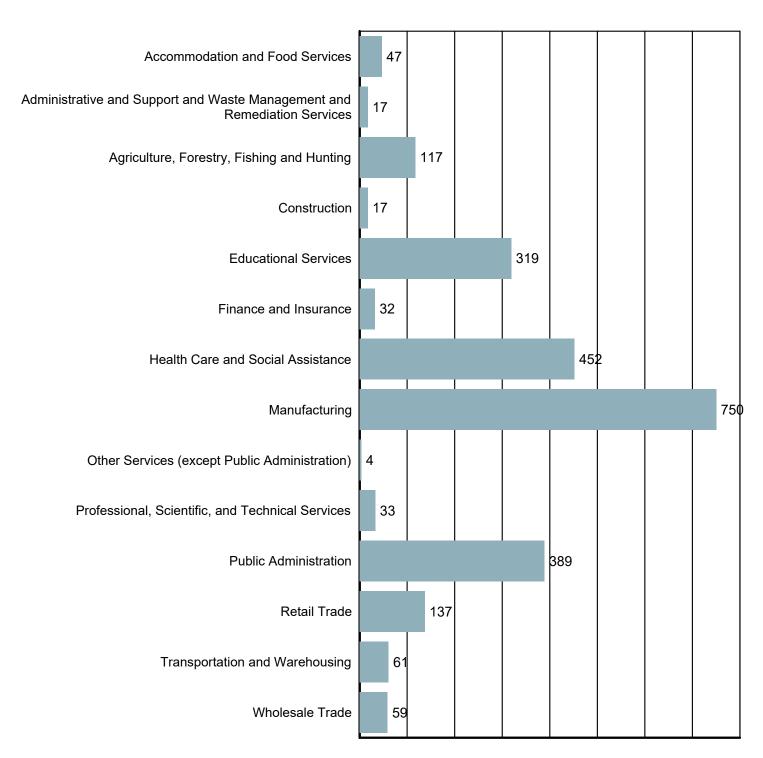

#### **Employment by Industry**

Source: S.C. Department of Employment & Workforce Quarterly Census of Employment and Wages (QCEW) - 2024 Q1