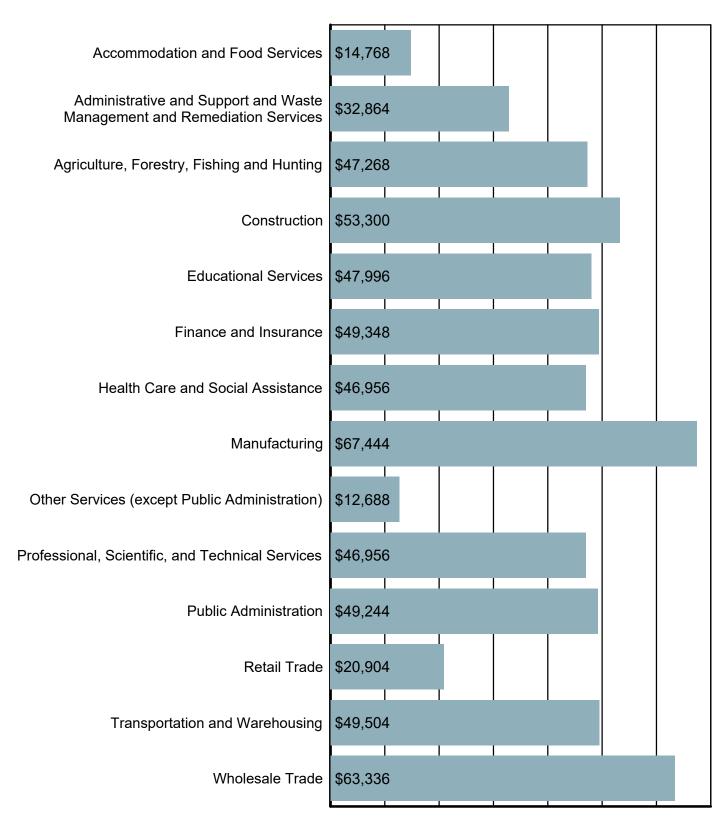

#### Average Annual Wage by Industry

Source: S.C. Department of Employment & Workforce Quarterly Census of Employment and Wages (QCEW) - 2024 Q1