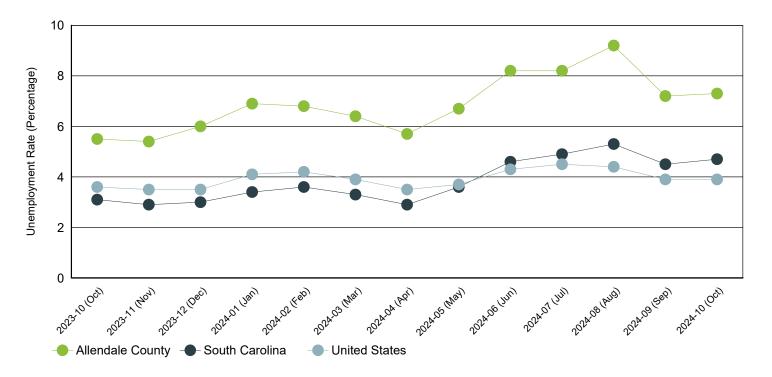

# Monthly Unemployment Rate (Unadjusted)

Past 13 Months

| Period   | Allendale County | South Carolina | United States |
|----------|------------------|----------------|---------------|
| Oct 2024 | 7.3%             | 4.7%           | 3.9%          |
| Sep 2024 | 7.2%             | 4.5%           | 3.9%          |
| Aug 2024 | 9.2%             | 5.3%           | 4.4%          |
| Jul 2024 | 8.2%             | 4.9%           | 4.5%          |
| Jun 2024 | 8.2%             | 4.6%           | 4.3%          |
| May 2024 | 6.7%             | 3.6%           | 3.7%          |
| Apr 2024 | 5.7%             | 2.9%           | 3.5%          |
| Mar 2024 | 6.4%             | 3.3%           | 3.9%          |
| Feb 2024 | 6.8%             | 3.6%           | 4.2%          |
| Jan 2024 | 6.9%             | 3.4%           | 4.1%          |
| Dec 2023 | 6.0%             | 3.0%           | 3.5%          |
| Nov 2023 | 5.4%             | 2.9%           | 3.5%          |
| Oct 2023 | 5.5%             | 3.1%           | 3.6%          |

Source: S.C. Department of Employment & Workforce