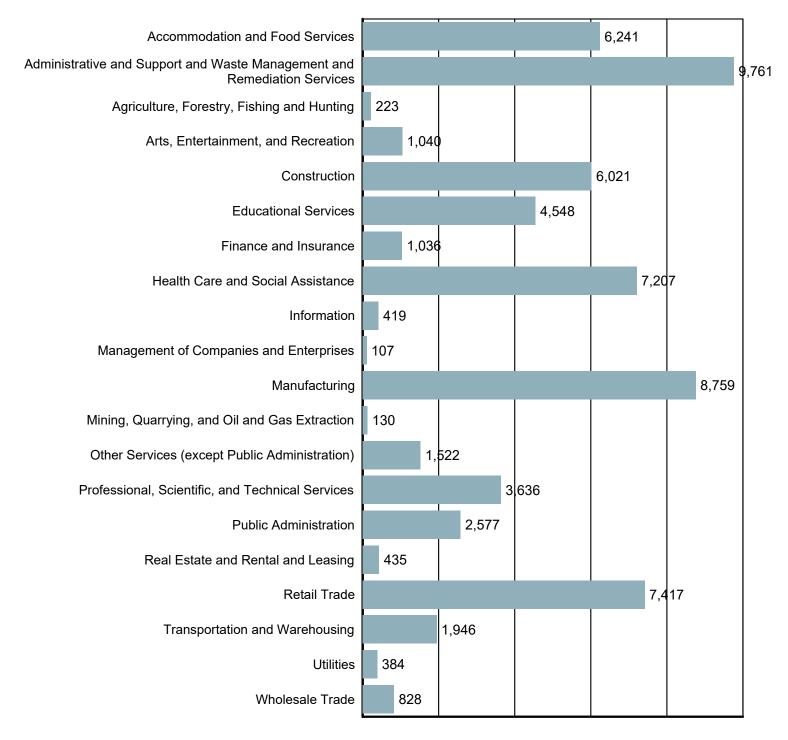

### Employment by Industry

Source: S.C. Department of Employment & Workforce Quarterly Census of Employment and Wages (QCEW) - 2024 Q1