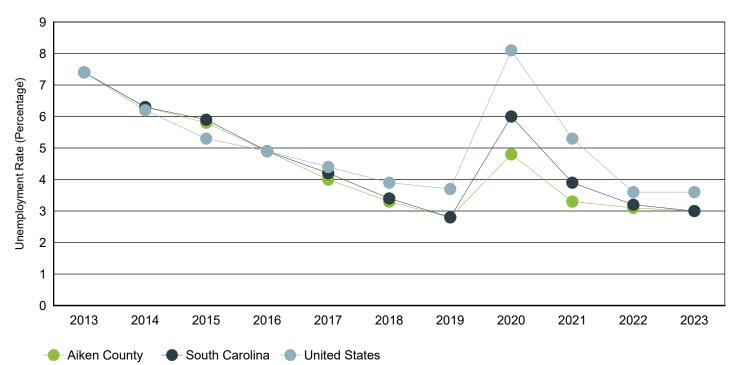

# Annual Unemployment Rate (Unadjusted)

Trends

|      | Aiken      | County |      | South Carolina |         |      | United States |            |      |
|------|------------|--------|------|----------------|---------|------|---------------|------------|------|
| Year | Employment | Unemp  | Rate | Employment     | Unemp   | Rate | Employment    | Unemp      | Rate |
| 2023 | 71,936     | 2,215  | 3.0% | 2,380,392      | 72,668  | 3.0% | 161,037,000   | 6,080,000  | 3.6% |
| 2022 | 71,447     | 2,300  | 3.1% | 2,316,435      | 76,894  | 3.2% | 158,291,000   | 5,996,000  | 3.6% |
| 2021 | 71,274     | 2,469  | 3.3% | 2,266,611      | 92,558  | 3.9% | 152,581,000   | 8,623,000  | 5.3% |
| 2020 | 70,326     | 3,583  | 4.8% | 2,199,751      | 139,389 | 6.0% | 147,795,000   | 12,947,000 | 8.1% |
| 2019 | 71,746     | 2,076  | 2.8% | 2,268,884      | 64,649  | 2.8% | 157,538,000   | 6,001,000  | 3.7% |
| 2018 | 70,108     | 2,374  | 3.3% | 2,205,356      | 76,666  | 3.4% | 155,761,000   | 6,314,000  | 3.9% |
| 2017 | 69,563     | 2,926  | 4.0% | 2,166,708      | 95,058  | 4.2% | 153,337,000   | 6,982,000  | 4.4% |
| 2016 | 70,293     | 3,614  | 4.9% | 2,174,301      | 111,753 | 4.9% | 151,436,000   | 7,751,000  | 4.9% |
| 2015 | 69,572     | 4,308  | 5.8% | 2,134,087      | 133,750 | 5.9% | 148,834,000   | 8,296,000  | 5.3% |
| 2014 | 68,338     | 4,616  | 6.3% | 2,082,941      | 139,485 | 6.3% | 146,305,000   | 9,617,000  | 6.2% |
| 2013 | 67,531     | 5,358  | 7.4% | 2,034,404      | 163,472 | 7.4% | 143,929,000   | 11,460,000 | 7.4% |