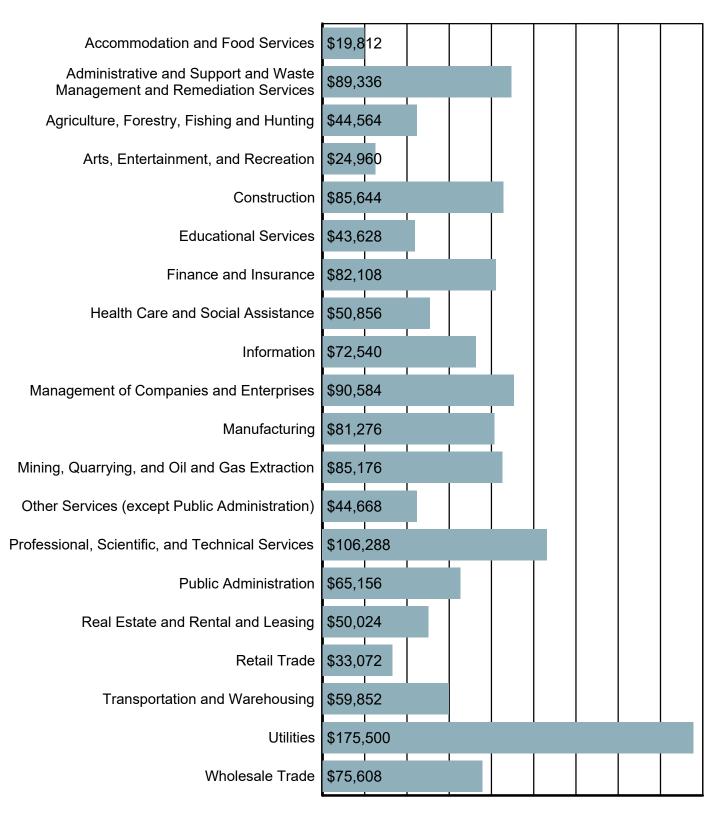

### Average Annual Wage by Industry

Source: S.C. Department of Employment & Workforce Quarterly Census of Employment and Wages (QCEW) - 2024 Q1