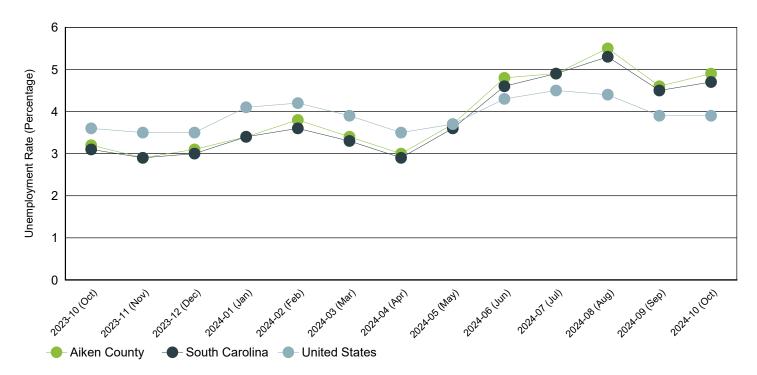

# Monthly Unemployment Rate (Unadjusted)

Past 13 Months

| Period   | Aiken County | South Carolina | United States |
|----------|--------------|----------------|---------------|
| Oct 2024 | 4.9%         | 4.7%           | 3.9%          |
| Sep 2024 | 4.6%         | 4.5%           | 3.9%          |
| Aug 2024 | 5.5%         | 5.3%           | 4.4%          |
| Jul 2024 | 4.9%         | 4.9%           | 4.5%          |
| Jun 2024 | 4.8%         | 4.6%           | 4.3%          |
| May 2024 | 3.7%         | 3.6%           | 3.7%          |
| Apr 2024 | 3.0%         | 2.9%           | 3.5%          |
| Mar 2024 | 3.4%         | 3.3%           | 3.9%          |
| Feb 2024 | 3.8%         | 3.6%           | 4.2%          |
| Jan 2024 | 3.4%         | 3.4%           | 4.1%          |
| Dec 2023 | 3.1%         | 3.0%           | 3.5%          |
| Nov 2023 | 2.9%         | 2.9%           | 3.5%          |
| Oct 2023 | 3.2%         | 3.1%           | 3.6%          |