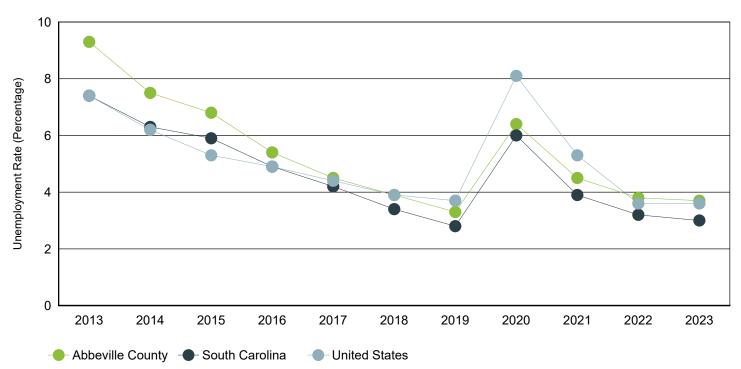

## Annual Unemployment Rate (Unadjusted)

Trends

|      | Abbevil    | e County |      | South Carolina |         |      | Unit        | United States |      |  |
|------|------------|----------|------|----------------|---------|------|-------------|---------------|------|--|
| Year | Employment | Unemp    | Rate | Employment     | Unemp   | Rate | Employment  | Unemp         | Rate |  |
| 2023 | 9,214      | 351      | 3.7% | 2,380,392      | 72,668  | 3.0% | 161,037,000 | 6,080,000     | 3.6% |  |
| 2022 | 9,111      | 364      | 3.8% | 2,316,435      | 76,894  | 3.2% | 158,291,000 | 5,996,000     | 3.6% |  |
| 2021 | 9,166      | 430      | 4.5% | 2,266,611      | 92,558  | 3.9% | 152,581,000 | 8,623,000     | 5.3% |  |
| 2020 | 9,142      | 629      | 6.4% | 2,199,751      | 139,389 | 6.0% | 147,795,000 | 12,947,000    | 8.1% |  |
| 2019 | 9,555      | 321      | 3.3% | 2,268,884      | 64,649  | 2.8% | 157,538,000 | 6,001,000     | 3.7% |  |
| 2018 | 9,346      | 380      | 3.9% | 2,205,356      | 76,666  | 3.4% | 155,761,000 | 6,314,000     | 3.9% |  |
| 2017 | 9,316      | 442      | 4.5% | 2,166,708      | 95,058  | 4.2% | 153,337,000 | 6,982,000     | 4.4% |  |
| 2016 | 9,702      | 550      | 5.4% | 2,174,301      | 111,753 | 4.9% | 151,436,000 | 7,751,000     | 4.9% |  |
| 2015 | 9,637      | 705      | 6.8% | 2,134,087      | 133,750 | 5.9% | 148,834,000 | 8,296,000     | 5.3% |  |
| 2014 | 9,776      | 794      | 7.5% | 2,082,941      | 139,485 | 6.3% | 146,305,000 | 9,617,000     | 6.2% |  |
| 2013 | 9,590      | 980      | 9.3% | 2,034,404      | 163,472 | 7.4% | 143,929,000 | 11,460,000    | 7.4% |  |