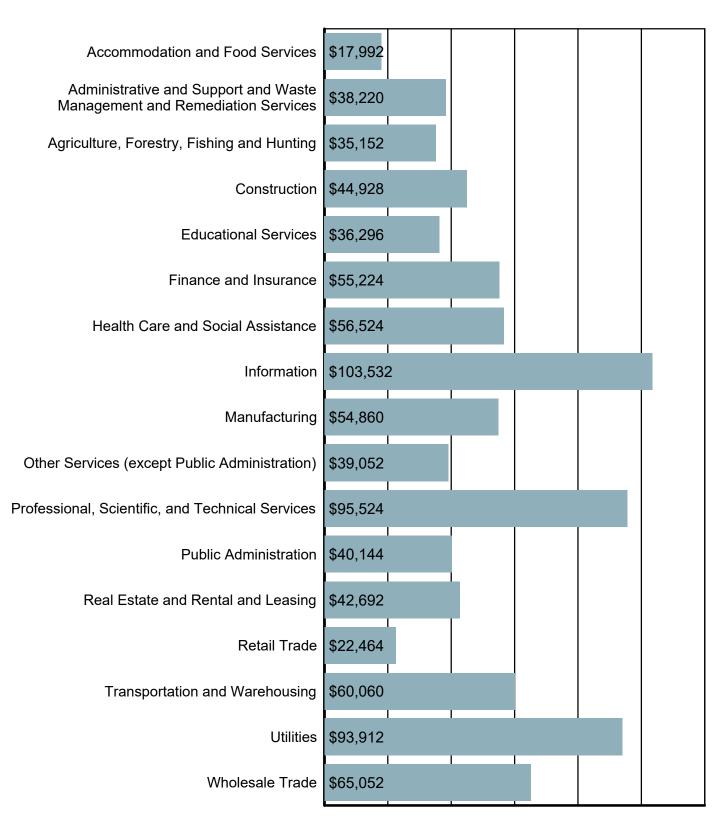

### Average Annual Wage by Industry

Source: S.C. Department of Employment & Workforce Quarterly Census of Employment and Wages (QCEW) - 2024 Q1