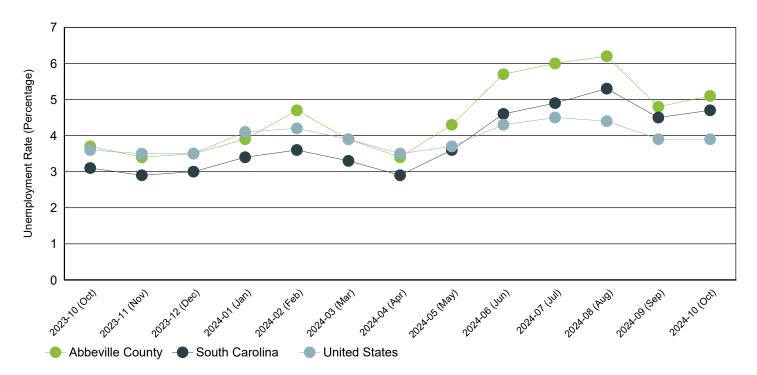

Source: S.C. Department of Employment & Workforce

Past 13 Months

| Period   | Abbeville County | South Carolina | United States |
|----------|------------------|----------------|---------------|
| Oct 2024 | 5.1%             | 4.7%           | 3.9%          |
| Sep 2024 | 4.8%             | 4.5%           | 3.9%          |
| Aug 2024 | 6.2%             | 5.3%           | 4.4%          |
| Jul 2024 | 6.0%             | 4.9%           | 4.5%          |
| Jun 2024 | 5.7%             | 4.6%           | 4.3%          |
| May 2024 | 4.3%             | 3.6%           | 3.7%          |
| Apr 2024 | 3.4%             | 2.9%           | 3.5%          |
| Mar 2024 | 3.9%             | 3.3%           | 3.9%          |
| Feb 2024 | 4.7%             | 3.6%           | 4.2%          |
| Jan 2024 | 3.9%             | 3.4%           | 4.1%          |
| Dec 2023 | 3.5%             | 3.0%           | 3.5%          |
| Nov 2023 | 3.4%             | 2.9%           | 3.5%          |
| Oct 2023 | 3.7%             | 3.1%           | 3.6%          |