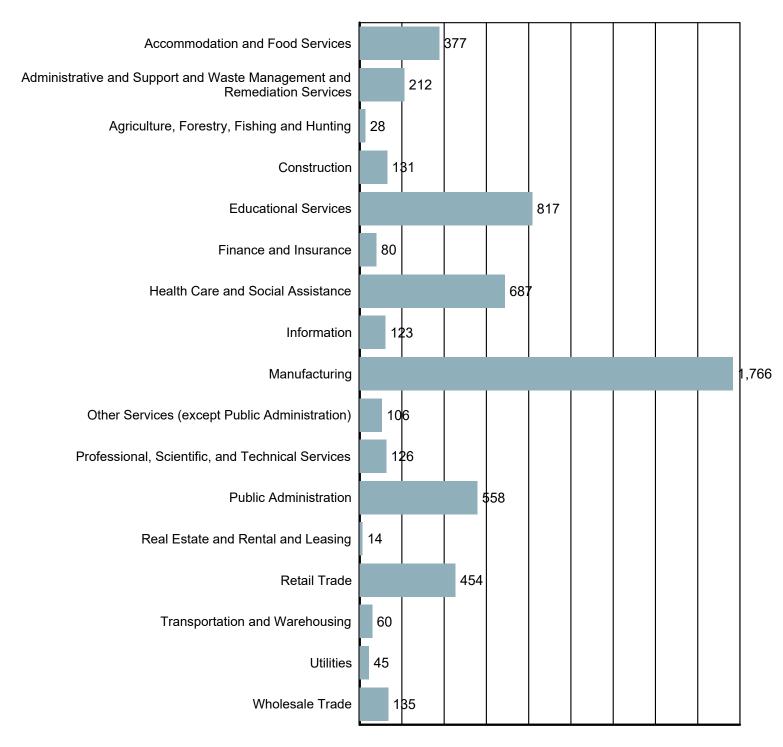

### Employment by Industry

Source: S.C. Department of Employment & Workforce Quarterly Census of Employment and Wages (QCEW) - 2024 Q1