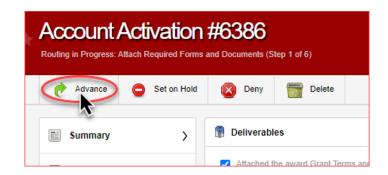

11. Select the "Advance" button to advance the Account Activation workflow to the next step for state review. Select "Advance" again on the confirmation window that appears. Notes when advancing are optional.