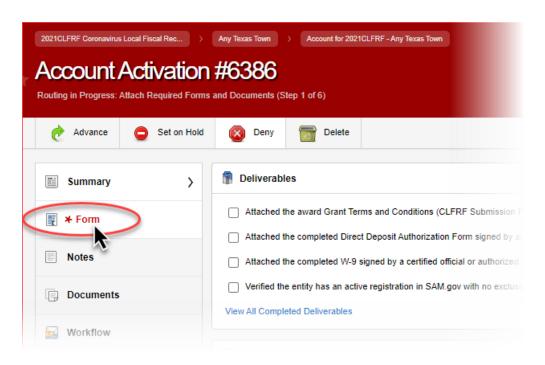

3. Once at the account activation page for the grant, select "Form" from the links to the left.

4. Select the Primary Contact, Secondary Agent, Primary Finance Contact, and Certifying Official for the specific grant award from the drop-down boxes on the right.

10. After attaching all required documents, return to the "Summary" section and confirm that each deliverable has been completed by checking each corresponding deliverable check box.

| E Summary  | > Deliverables                                                                                                              |
|------------|-----------------------------------------------------------------------------------------------------------------------------|
| 🛒 ¥ Form   | Attached the award Grant Terms and Conditions (CLFRF Submission Package) from signed by a certified Completed By You]       |
| Notes      | Attached the completed Direct Deposit Authorization Form signed by an authorized official or designee.<br>Completed By You] |
| Documents  | Attached the completed W-9 signed by a certified official or authorized designee.                                           |
| 😹 Workflow | View All Completed Deliverables                                                                                             |
| S History  | Account Activation Details                                                                                                  |