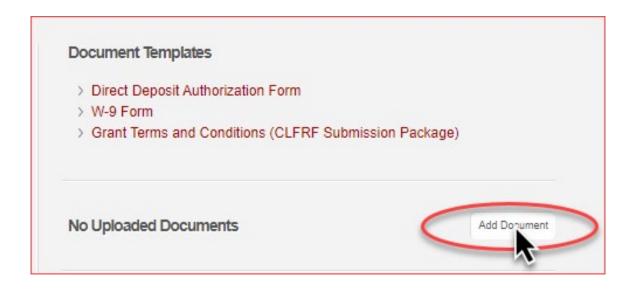

7. Download the document templates located at the lower right-hand corner of the section, print and sign them, and prepare to upload them into GMS.

| Docu | ument Templates                                                                                        |
|------|--------------------------------------------------------------------------------------------------------|
| > W  | virect Deposit Authorization Form<br>V-9 Form<br>Grant Terms and Conditions (CLFRF Submission Package) |

\*\* Ensure all forms requiring signature are completed and signed before uploading.

9. If it is necessary to provide additional documents, select "Add Document" at the bottom right-hand corner of the page.