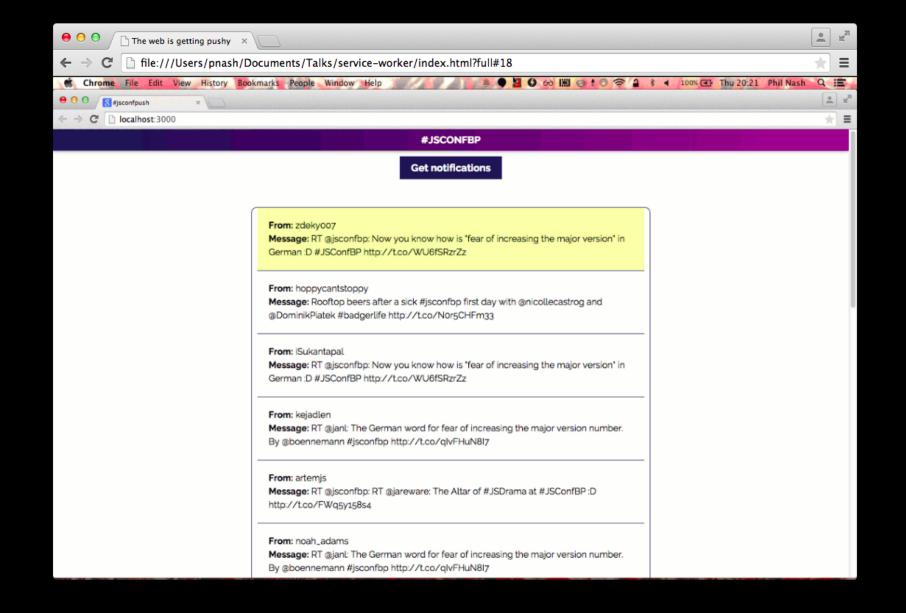

# THE WEB IS GETTING PUSHY

FullStackCon 2015

#### Phil Nash

@philnash
http://philna.sh

philnash@twilio.com





### WARNING!

### LIVE CODING!

### ES6

### **ES6** ES2015

## ES6-ES2045

# NEW JAVASCRIPT STUFF

# AUDIENCE PARTICIPATION!

# THE WEB IS GETTING PUSHY

### WEB VS NATIVE

### GEOLOCATION

### ACCELEROMETER

# PER TO PER VIDEO CHAT

## PUSH NOTIFICATIONS





### NOTIFICATIONS

### #FULLSTACKPUSH

## DEMO



# REAL NOTIFICATIONS

### Support











## DEMO





## PUSH NOTIFICATIONS

### SERVICE WORKER



# "THE APPLICATION CACHE IS A DOUCHEBAG"

# NOTJUST FOR OFFLINE

### Service Worker Support











#### Push Notification Support











### Service Worker Support

jakearchibald.github.io/isserviceworkerready

status.modern.ie

## DEMO





# WITH GREAT POWER...









**Following** 

#### Fuck yeah web apps



https://m.facebook.com wants to send you notifications.



**BLOCK** 

**ALLOW** 

RETWEETS 47

**FAVORITES** 77













1:52 PM - 9 Sep 2015











Reply to @jaffathecake

### THANKS!

PIER 27 SF | MAY 24625 2016 | (P) | (P) (in)



REGISTER NOW | \$399

SUPER EARLY BIRD / LIMITED TIME

#### Help me!

On a scale of 0 to 10, how likely is it that you would rec