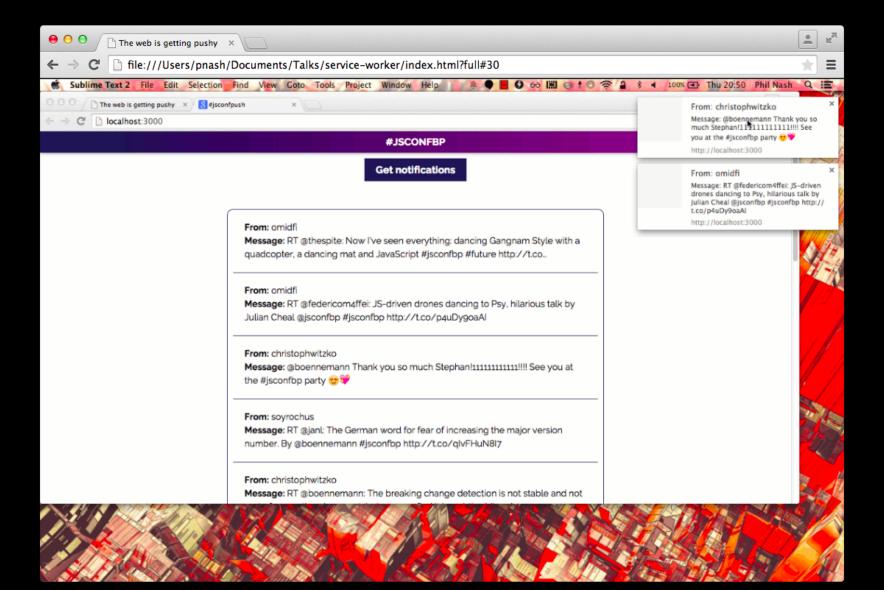

# THE WEB IS GETTING PUSHY

FullStackCon 2015

#### Phil Nash

@philnash
http://philna.sh

philnash@twilio.com





### WARNING!

### LIVE CODING!

### ES6

### **ES6** ES2015

## ES6-ES2045

# NEW JAVASCRIPT STUFF

# AUDIENCE PARTICIPATION!

# THE WEB IS GETTING PUSHY

### WEB VS NATIVE

### GEOLOCATION

### ACCELEROMETER

# PER TO PER VIDEO CHAT

## PUSH NOTIFICATIONS





### NOTIFICATIONS

### #FULLSTACKPUSH

## DEMO



# REAL NOTIFICATIONS

### Support











## DEMO





## PUSH NOTIFICATIONS

### SERVICE WORKER



# "THE APPLICATION CACHE IS A DOUCHEBAG"

# NOTJUST FOR OFFLINE

### Service Worker Support











#### Push Notification Support











### Service Worker Support

jakearchibald.github.io/isserviceworkerready

status.modern.ie

## DEMO





# WITH GREAT POWER...









**Following** 

#### Fuck yeah web apps



https://m.facebook.com wants to send you notifications.



**BLOCK** 

**ALLOW** 

RETWEETS 47

**FAVORITES** 77













1:52 PM - 9 Sep 2015











Reply to @jaffathecake

### THANKS!

PIER 27 SF | MAY 24625 2016 | (P) | (P) (in)



REGISTER NOW | \$399

SUPER EARLY BIRD / LIMITED TIME

#### Help me!

On a scale of 0 to 10, how likely is it that you would recommend this talk to a friend or colleague?

0203 322 5761

#### Thanks!

@philnash
http://philna.sh
philnash@twilio.com





On a scale of 0 to 10, how likely is it that you would recommend this talk to a friend or colleague?

0203 322 5761