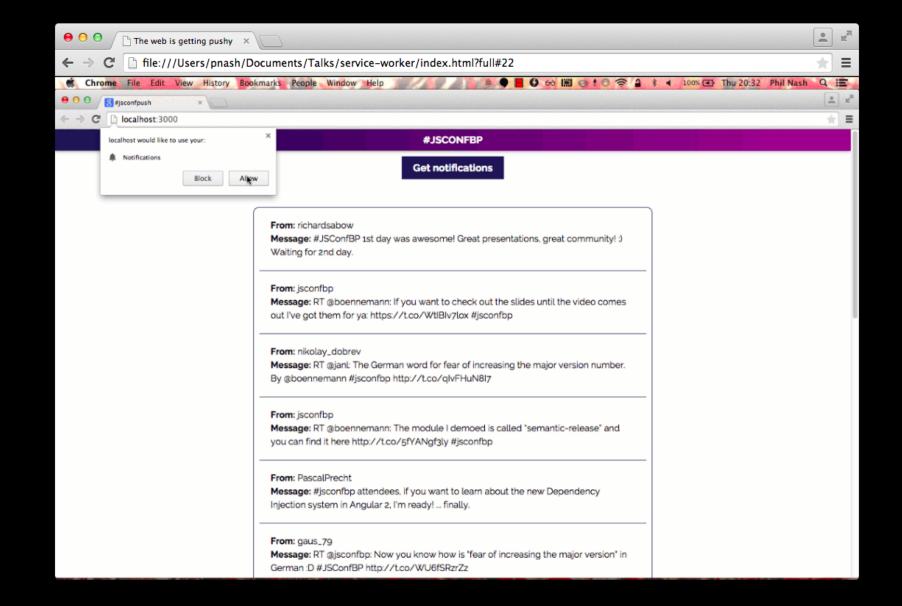

# THE WEB IS GETTING PUSHY

FullStackCon 2015

#### Phil Nash

@philnash
http://philna.sh

philnash@twilio.com





### WARNING!

### LIVE CODING!

### ES6

### **ES6** ES2015

## ES6-ES2045

# NEW JAVASCRIPT STUFF

# AUDIENCE PARTICIPATION!

# THE WEB IS GETTING PUSHY

### WEB VS NATIVE

### GEOLOCATION

### ACCELEROMETER

# PER TO PER VIDEO CHAT

## PUSH NOTIFICATIONS





### NOTIFICATIONS

### #FULLSTACKPUSH

## DEMO



# REAL NOTIFICATIONS

### Support











## DEMO





## PUSH NOTIFICATIONS

### SERVICE WORKER



# "THE APPLICATION CACHE IS A DOUCHEBAG"

# NOTJUST FOR OFFLINE

### Service Worker Support











#### Push Notification Support











### Service Worker Support

jakearchibald.github.io/isserviceworkerready

status.modern.ie

## DEMO





# WITH GREAT POWER...









**Following** 

#### Fuck yeah web apps



https://m.facebook.com wants to send you notifications.



**BLOCK** 

**ALLOW** 

RETWEETS 47

**FAVORITES** 77













1:52 PM - 9 Sep 2015











Reply to @jaffathecake

### THANKS!

PIER 27 SF | MAY 24625 2016 | (P) | (P) (in)



REGISTER NOW | \$399

SUPER EARLY BIRD / LIMITED TIME

#### Help me!

On a scale of 0 to 10, how likely is it that you would recommend this talk to a friend or colleague?

0203 322 576