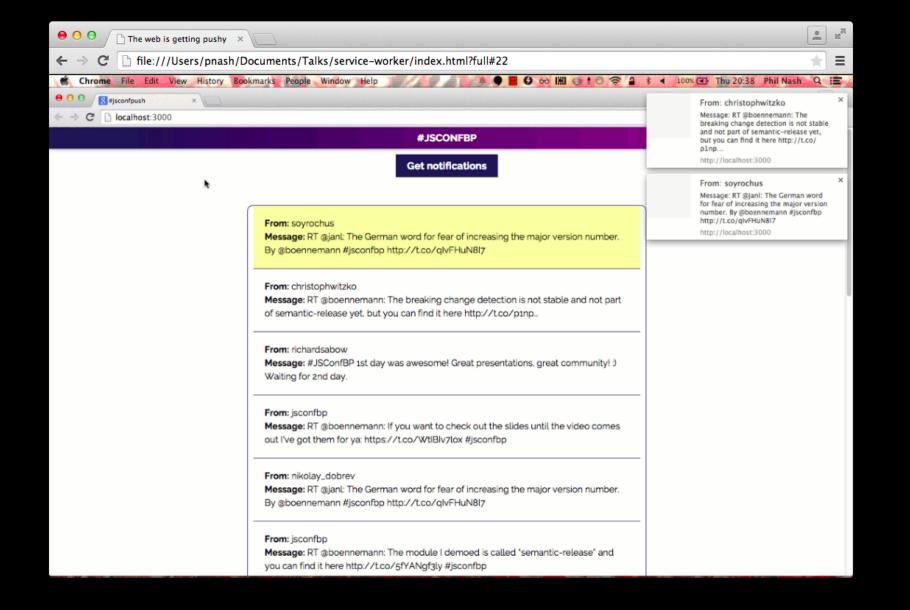

# THE WEB IS GETTING PUSHY

FullStackCon 2015

#### Phil Nash

@philnash
http://philna.sh

philnash@twilio.com





### WARNING!

### LIVE CODING!

### ES6

### **ES6** ES2015

## ES6-ES2045

# NEW JAVASCRIPT STUFF

# AUDIENCE PARTICIPATION!

# THE WEB IS GETTING PUSHY

### WEB VS NATIVE

### GEOLOCATION

### ACCELEROMETER

# PER TO PER VIDEO CHAT

## PUSH NOTIFICATIONS





### NOTIFICATIONS

### #FULLSTACKPUSH

## DEMO



# REAL NOTIFICATIONS

### Support











## DEMO





## PUSH NOTIFICATIONS

### SERVICE WORKER



# "THE APPLICATION CACHE IS A DOUCHEBAG"

# NOTJUST FOR OFFLINE

### Service Worker Support











#### Push Notification Support











### Service Worker Support

jakearchibald.github.io/isserviceworkerready

status.modern.ie

## DEMO





# WITH GREAT POWER...









**Following** 

#### Fuck yeah web apps



https://m.facebook.com wants to send you notifications.



**BLOCK** 

**ALLOW** 

RETWEETS 47

**FAVORITES** 77













1:52 PM - 9 Sep 2015











Reply to @jaffathecake

### THANKS!

PIER 27 SF | MAY 24625 2016 | (P) | (P) (in)



REGISTER NOW | \$399

SUPER EARLY BIRD / LIMITED TIME

#### Help me!

On a scale of 0 to 10, how likely is it that you would recommend this talk to a friend or colleague?

0203 322 5761