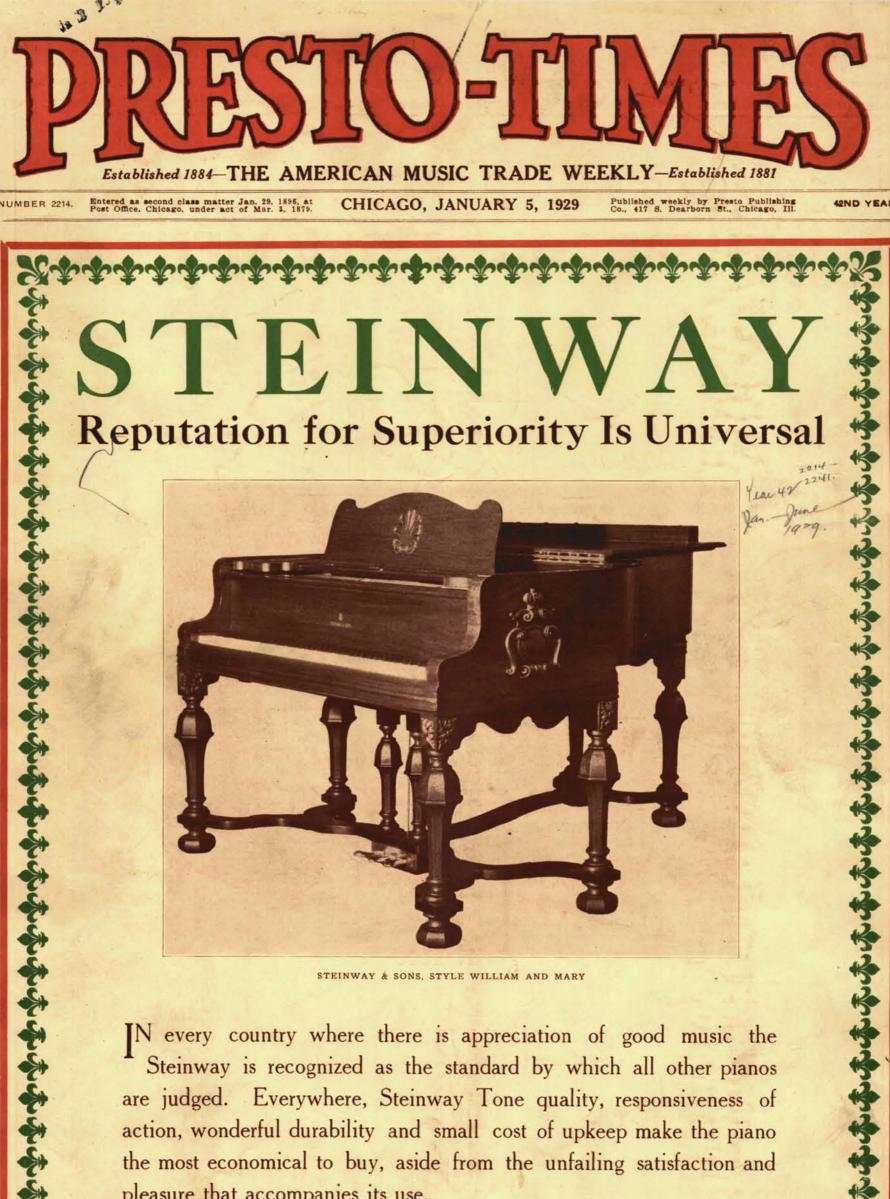

STEINWAY & SONS, STYLE WILLIAM AND MARY

IN every country where there is appreciation of good music the Steinway is recognized as the standard by which all other pianos are judged. Everywhere, Steinway Tone quality, responsiveness of action, wonderful durability and small cost of upkeep make the piano the most economical to buy, aside from the unfailing satisfaction and pleasure that accompanies its use.