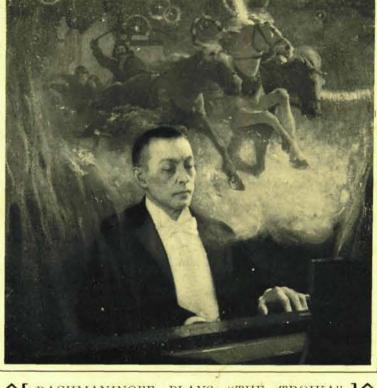

Every STEINWAY Piano Embodies the fine qualities required by artists

RACHMANINOFF PLAYS "THE TROIKA"
ON THE STEINWAY PIANO

are present in every STEINWAY. The high character of the STEIN-WAY Piano is an element of strength to the music house representing it and the association assures prestige and dignity to the dealer.