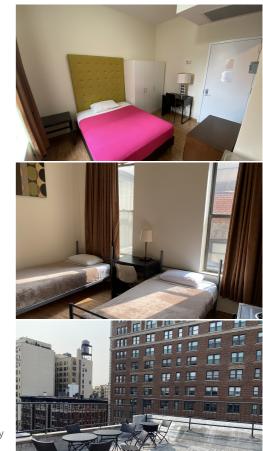

#### ACCOMMODATION TYPE:

This residence offers small, studio style single and twin rooms with private bathrooms and efficiency style kitchenettes.

#### BEDROOM:

Studio style with single bed or loft / bunk depending on room

#### KITCHEN

Efficiency kitchenettes are provided in each room with a small fridge, two burners, and a sink

#### FACILITIES:

24 hour concierge and security, lounge, work/office space with access to printer, roof top access (seasonal)