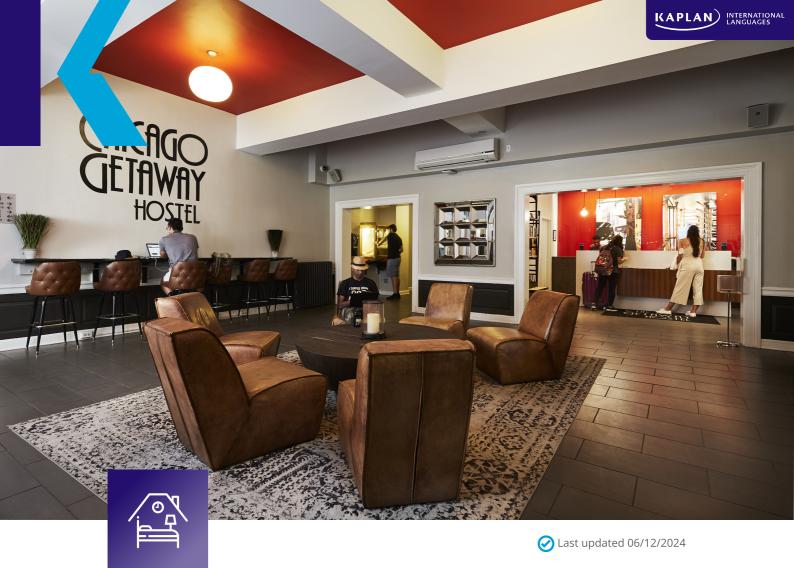

# CHICAGO STUDENT HOSTEL - GETAWAY

Located in Chicago's historic Lincoln Park, the Getaway Hostel provides prime amenities and comfort for the international traveler. The hostel is a close commute to Kaplan Chicago and steps away from many cafes and restaurants. Students will enjoy a myriad of amenities including a state-of-the-art communal kitchen offering free continental breakfast and coffee bar, games room, outdoor patio and barbecue and weekly social events. Single rooms with either shared or private bathroom and twin rooms with shared bathroom are available. Student rooms are equipped with bed, desk and chair, closet, laptop safe. Wi-fi and bed linens are provided free of charge. Disclaimer: Please contact your advisor for latest information.

# **CHICAGO STUDENT HOSTEL - GETAWAY**