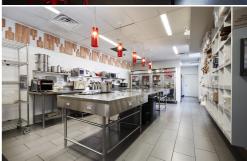

EDROOM:

Bed, closet, desk

#### KITCHEN:

Shared kitchen

#### FACILITIES:

Coin-operated laundry facilities, lounge with television and games, outside patio, free breakfast is served daily in their cafeteria from 7am - 9:30am.

#### EXTRA COST OF FACILITIES:

#### FAMOUS LANDMARKS NEARBY:

Lincoln Park, Lincoln Park Zoo, Lake Michigan, Wrigley Field

#### VISITORS OR GUESTS ALLOWED?

Yes

#### NOISE RESTRICTIONS?

Yes

#### SMOKING ALLOWED IN THE RESIDENCE?

No

#### 24-HOUR SECURITY?

Yes

### ROOMS CLEANED EVERY:

Cleaned on arrival

#### LINEN CHANGED EVERY:

Linen provided on arrival

#### AVAILABILITY:

Year-round

#### MINIMUM NUMBER OF WEEKS?

2 weeks

#### CHECK-IN AND CHECK-OUT TIMES

Check-in: Saturday & Sunday 15:00 - 21:00 / Check-out: Saturday 10:00

## ROOM DEPOSIT?

Nο







| ACCOMMODATION LOCATION                 | By foot    | S By bike  | By bus     | By subway/train |
|----------------------------------------|------------|------------|------------|-----------------|
| Time to the school:                    | 60 minutes | 22 minutes | 30 minutes | 25 minutes      |
| Time to the nearest café / restaurant: | 3 minutes  | 1 minute   | N/A        | N/A             |
| Time to the nearest supermarket:       | 10 minutes | 5 minutes  | N/A        | N/A             |
| Time to the nearest post office:       | 5 minutes  | 3 minutes  | N/A        | N/A             |
| Time to the nearest ATM / bank:        | 3 minutes  | 2 minutes  | N/A        | N/A             |
| Time to the nearest sports center:     | 30 minutes | 15 minutes | 20 minutes | 15 minutes